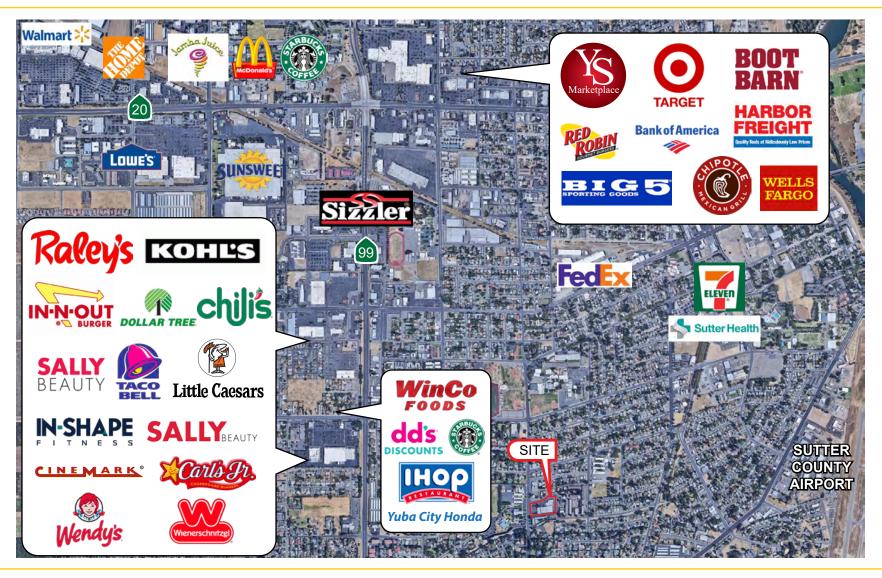

#### **PROPERTY DETAILS:**

Hillcrest Plaza is a unique retail center developed from a former 16,000 SF grocery store into an approximately 38,000 SF building with "mall" space and mezzanine.

Surrounded by a mix of commercial buildings, churches, a school and residential developments.