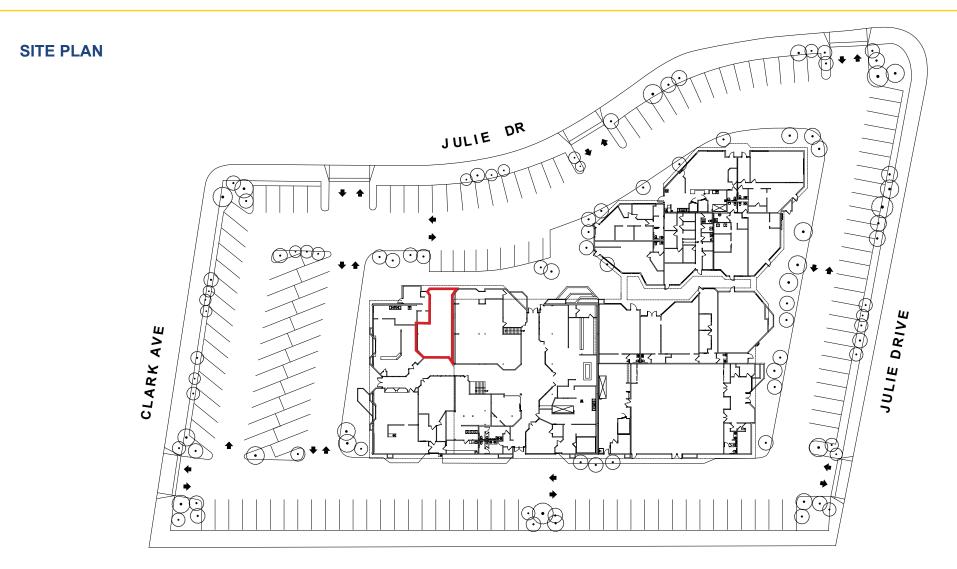

#### **PROPERTY DETAILS:**

Hillcrest Plaza is a unique retail center developed from a former 16,000 SF grocery store into an approximately 38,000 SF building with "mall" space and mezzanine.

Surrounded by a mix of commercial buildings, churches, a school and residential developments.