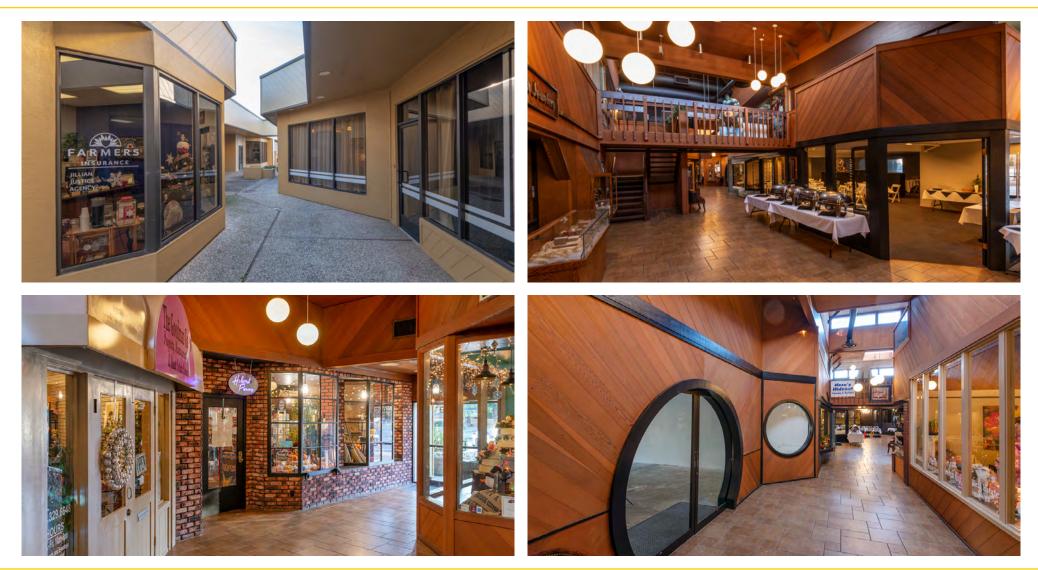

#### **PROPERTY DETAILS:**

Hillcrest Plaza is a unique retail center developed from a former 16,000 SF grocery store into an approximately 38,000 SF building with "mall" space and mezzanine.

Surrounded by a mix of commercial buildings, churches, a school and residential developments.

## HILLCREST PLAZA 229 CLARK AVE YUBA CITY, CA