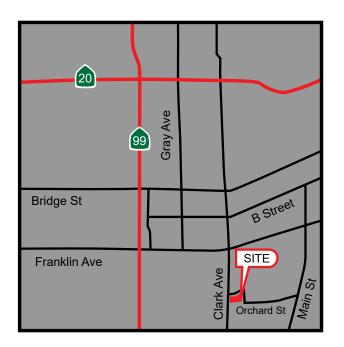

# HILLCREST PLAZA 229 CLARK AVE YUBA CITY, CA FOR LEASE 1,159 SF RETAIL SUITE

#### **PROPERTY DETAILS:**

Hillcrest Plaza is a unique retail center developed from a former 16,000 SF grocery store into an approximately 38,000 SF building with "mall" space and mezzanine.

Surrounded by a mix of commercial buildings, churches, a school and residential developments.