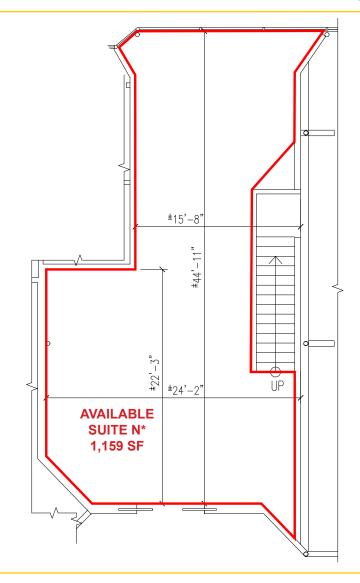

#### **FLOOR PLAN**

| Suite                                                                       | SF    | Lease Rate      | Monthly Rent |  |
|-----------------------------------------------------------------------------|-------|-----------------|--------------|--|
| N*                                                                          | 1,159 | \$1.27 PSF, NNN | \$1,270.00   |  |
| NNN costs are approximately \$0.38 PSF.<br>*Available with 30 days' notice. |       |                 |              |  |