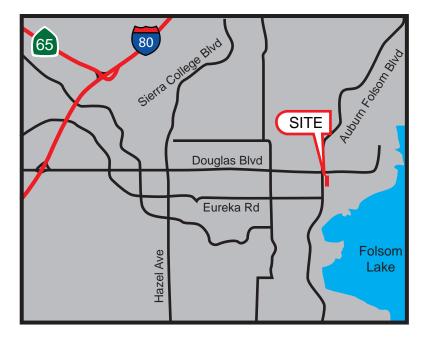

#### **FEATURES**:

- Located at the intersection of Douglas Blvd and Auburn Folsom Rd
- 120' of frontage on Auburn Folsom Road
- Anchored by Ace Hardware & Granite Bay Fitness
- Notable tenants include Dutch Bros Coffee, Bank of America, Dominick's Italian Market & Deli and Arco

#### **PROPERTY DETAILS:**

Granite Bay Village is one of Granite Bay's most prominent shopping centers. Located at the busy intersection of Douglas Blvd and Auburn Folsom Rd within the highly desirable neighborhood of Placer County. Granite Bay has some of the region's finest and most exclusive homes with the highest household income of any submarket in the greater Sacramento area.