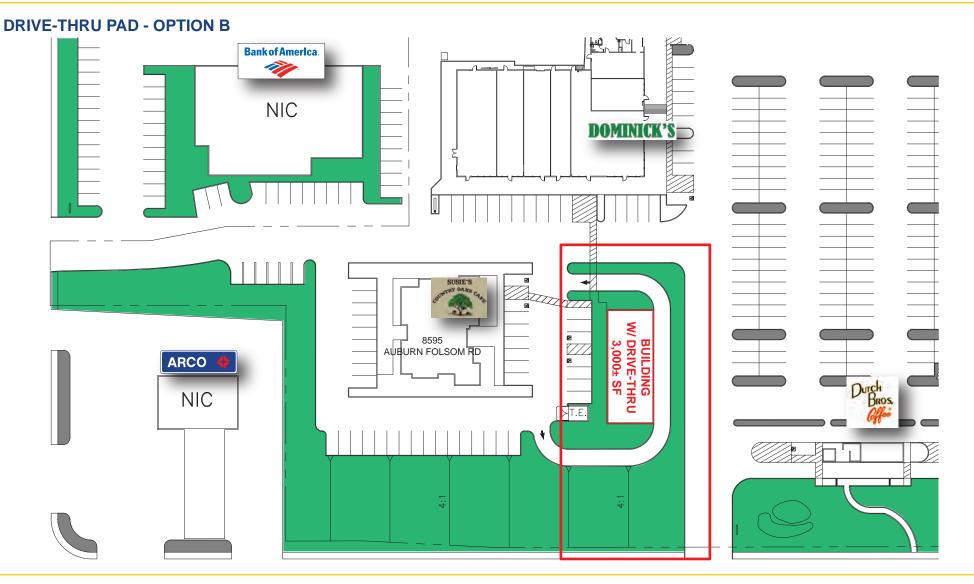

### GRANITE BAY VILLAGE | PAD 8595 - 8727 AUBURN FOLSOM RD GRANITE BAY, CA

#### **FEATURES**:

- Located at the intersection of Douglas Blvd and Auburn Folsom Rd
- 120' of frontage on Auburn Folsom Road
- Anchored by Ace Hardware & Granite Bay Fitness
- Notable tenants include Dutch Bros Coffee, Bank of America, Dominick's Italian Market & Deli and Arco