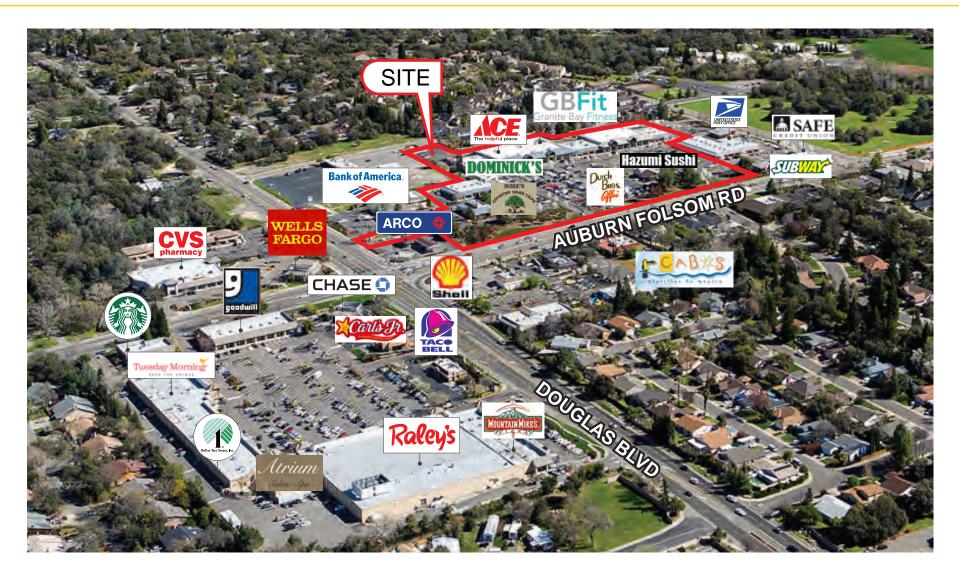

#### **FEATURES**:

- Located at the intersection of Douglas Blvd and Auburn Folsom Rd
- 120' of frontage on Auburn Folsom Road
- Anchored by Ace Hardware & Granite Bay Fitness
- Notable tenants include Dutch Bros Coffee, Bank of America, Dominick's Italian Market & Deli and Arco

#### **PROPERTY DETAILS:**

Granite Bay Village is one of Granite Bay's most prominent shopping centers. Located at the busy intersection of Douglas Blvd and Auburn Folsom Rd within the highly desirable neighborhood of Placer County. Granite Bay has some of the region's finest and most exclusive homes with the highest household income of any submarket in the greater Sacramento area.