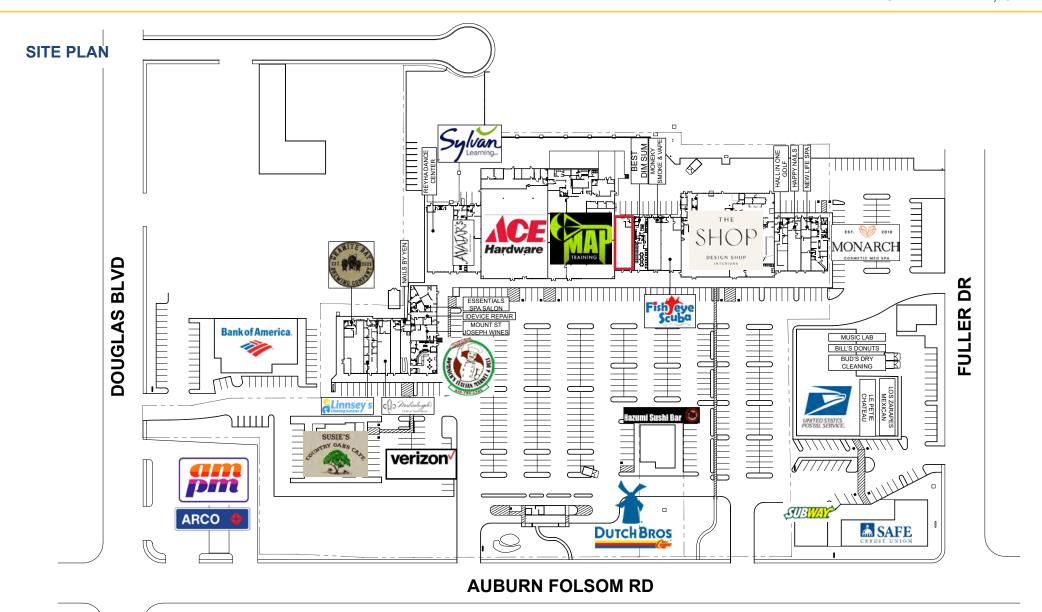

#### **FEATURES:**

- Located at the intersection of Douglas Blvd and Auburn Folsom Rd
- Anchored by Ace Hardware and MAP Training
- Notable tenants include Dutch Bros Coffee, Bank of America, Dominick's Italian Market & Deli, and Arco
- Ample parking

#### **PROPERTY DETAILS:**

Granite Bay Village is one of Granite Bay's most prominent shopping centers. Located at the busy intersection of Douglas Blvd and Auburn Folsom Rd within the highly desirable neighborhood of Placer County.