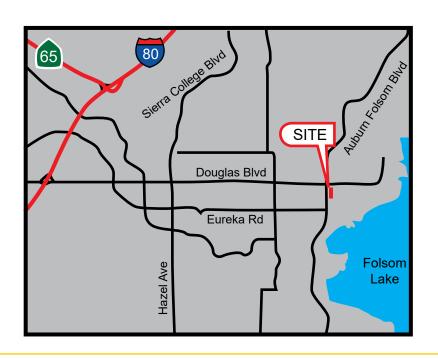

#### **FEATURES:**

- Located at the intersection of Douglas Blvd and Auburn Folsom Rd
- Anchored by Ace Hardware and MAP Training
- Notable tenants include Dutch Bros Coffee, Bank of America, Dominick's Italian Market & Deli, and Arco
- Ample parking

#### **PROPERTY DETAILS:**

Granite Bay Village is one of Granite Bay's most prominent shopping centers. Located at the busy intersection of Douglas Blvd and Auburn Folsom Rd within the highly desirable neighborhood of Placer County.