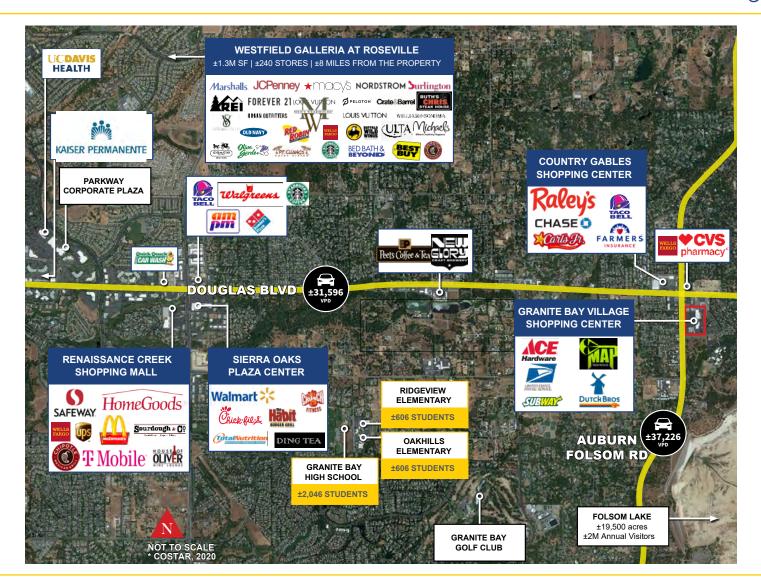

#### **FEATURES:**

- Located at the intersection of Douglas Blvd and Auburn Folsom Rd
- Anchored by Ace Hardware and MAP Training
- Notable tenants include Dutch Bros Coffee, Bank of America, Dominick's Italian Market & Deli, and Arco
- Ample parking

#### **PROPERTY DETAILS:**

Granite Bay Village is one of Granite Bay's most prominent shopping centers. Located at the busy intersection of Douglas Blvd and Auburn Folsom Rd within the highly desirable neighborhood of Placer County.

#### **LEASE RATE:**

\$1.85 PSF, NNN

NNN costs are approximately \$0.40 PSF.

DEMOGRAPHICS:

2023 Total Population (est):
2023 Average HH Income:

Traffic Count @

Auburn Folsom Rd:
Douglas Blvd: