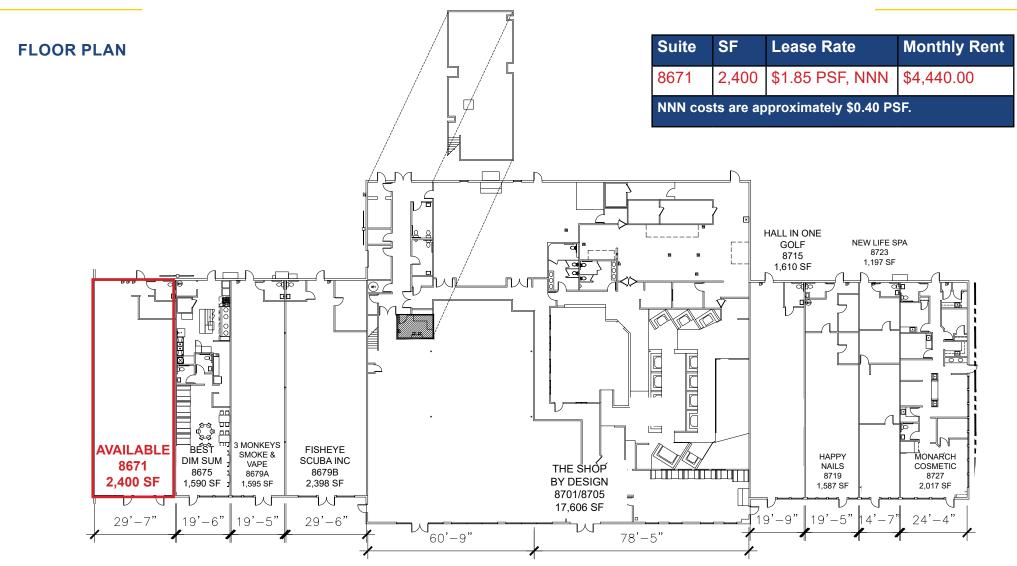

#### **LEASE RATE:**

\$1.85 PSF, NNN

NNN costs are approximately \$0.40 PSF.

DEMOGRAPHICS:

2023 Total Population (est):
2023 Average HH Income:

Traffic Count @

Auburn Folsom Rd:
Douglas Blvd: