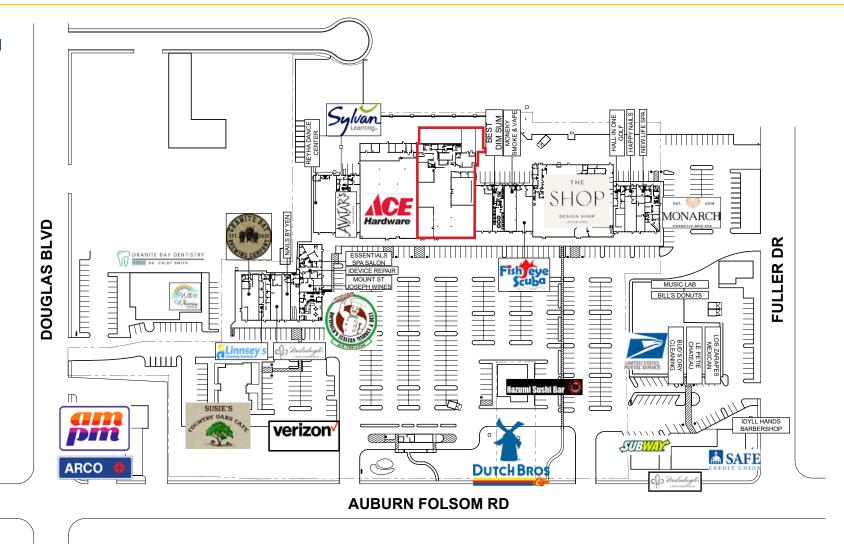

0.906 2023 Average HH Income: \$171,475 \$194,379 \$141,593 Traffic Count @ Auburn Folsom Rd: 27.367 Douglas Blvd: 28,983

#### ETHAN CONRAD PROPERTIES, INC.

### **FOR LEASE**

# **GRANITE BAY VILLAGE | GYM** 8665B AUBURN FOLSOM RD

**GRANITE BAY, CA** 

#### **FLOOR PLAN**



| Suite                                    | SF     | Lease Rate      | Monthly Rent |
|------------------------------------------|--------|-----------------|--------------|
| 8665                                     | 16,174 | \$1.49 PSF, NNN | \$24,099.00  |
| NININI anada ana annuanimatali do 40 DOF |        |                 |              |

NNN costs are approximately \$0.40 PSF.

#### ETHAN CONRAD PROPERTIES, INC.

## GRANITE BAY VILLAGE | GYM 8665B AUBURN FOLSOM RD

**GRANITE BAY, CA** 

#### **SITE PLAN**



### ETHAN CONRAD PROPERTIES, INC.

# **GRANITE BAY VILLAGE | GYM** 8665B AUBURN FOLSOM RD

GRANITE BAY, CA



#### ETHAN CONRAD PROPERTIES, INC.

# **GRANITE BAY VILLAGE | GYM** 8665B AUBURN FOLSOM RD

**GRANITE BAY, CA** 









#### ETHAN CONRAD PROPERTIES, INC.

1300 NATIONAL DRIVE, SUITE 100 | SACRAMENTO CA, 95834 | 916.779.1000 www.ethanconradprop.com

The information contained herein has been obtained from sources we believe to be reliable. However, we cannot guarantee, warrant or represent its accuracy and all information is subject to error, change or withdrawal. An interested party and their advisors should conduct an independent investigation of the property to determine to your satisfaction the suitability of the property for your needs.