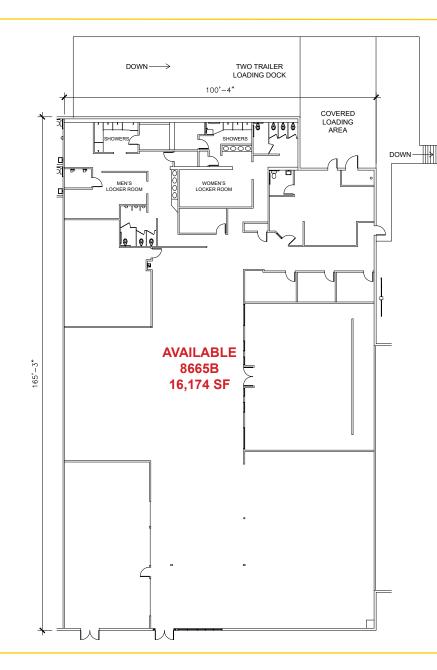

#### **FLOOR PLAN**

| Suite                                    | SF     | Lease Rate      | Monthly Rent |
|------------------------------------------|--------|-----------------|--------------|
| 8665                                     | 16,174 | \$1.49 PSF, NNN | \$24,099.00  |
| NININI anada ana annuanimatali do 40 DOF |        |                 |              |