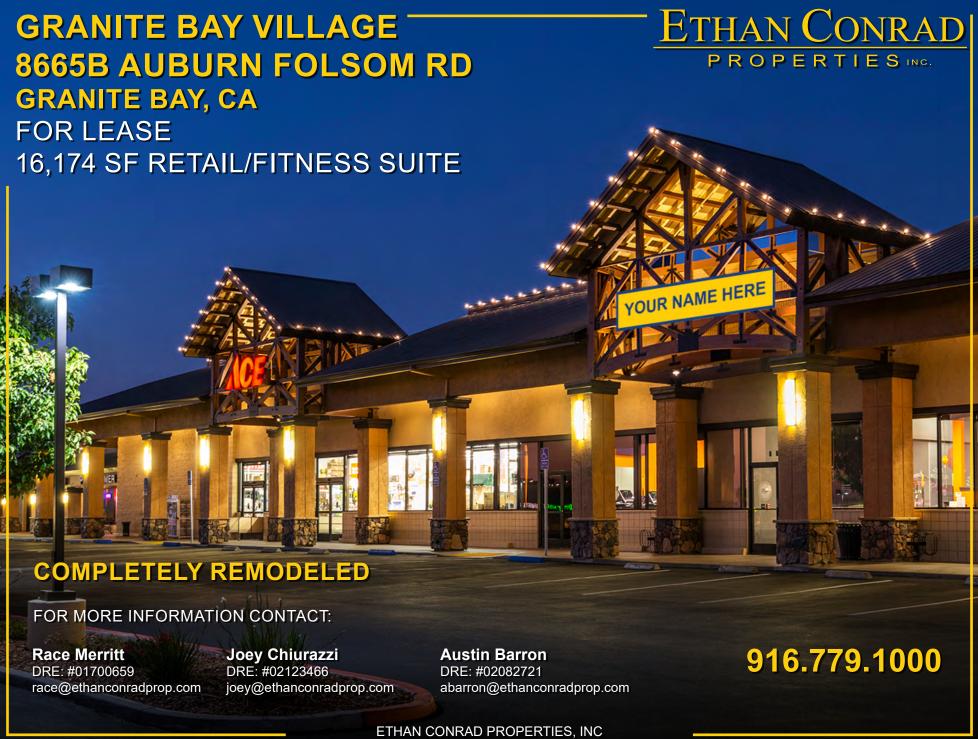

### GRANITE BAY VILLAGE | GYM 8665B AUBURN FOLSOM RD

**GRANITE BAY. CA** 

#### **FEATURES:**

- 16,174 SF retail/fitness suite
- Located at the intersection of Douglas Blvd and Auburn Folsom Rd
- · Anchored by high volume Ace Hardware
- Notable tenants include The Shop by Design Shop, FishEye Scuba, Dutch Bros Coffee, Dominick's Italian Market & Deli, Susie's Country Oaks Cafe, Verizon, Hazumi Sushi Bar and Arco
- Ample parking

### **FOR LEASE**