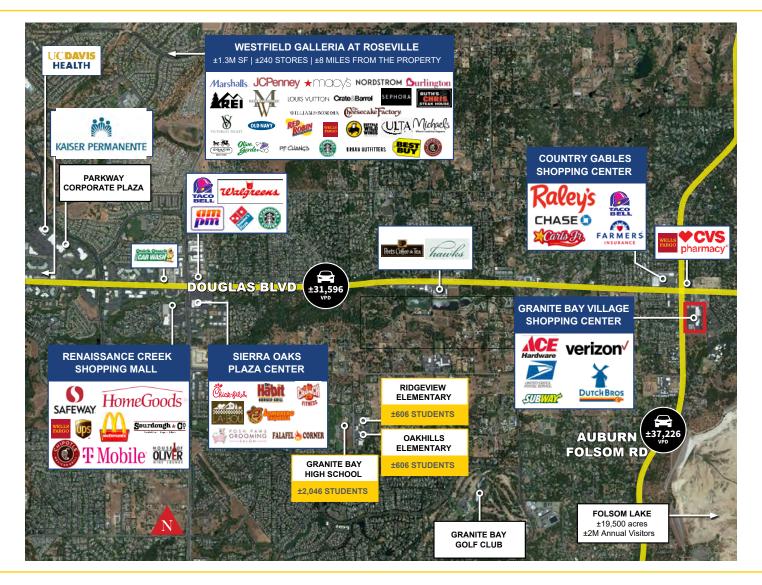

#### **PROPERTY DETAILS:**

Granite Bay has the highest income demographics in the Greater Sacramento Area.

Granite Bay Village is one of Granite Bay's most prominent shopping centers. Located at the busy intersection of Douglas Blvd and Auburn Folsom Rd within the highly desirable neighborhood of Placer County.

Granite Bay has some of the region's finest and most exclusive homes with the highest household income of any sub-market in the greater Sacramento area.

#### **LEASE RATE:**

8665B 16,174 SF \$24,099.00 (\$1.49 PSF, NNN)

NNN costs are approximately \$0.40 PSF.

**DEMOGRAPHICS:** 1 Mile 3 Mile 5 Mile 2023 Total Population (est): 5,699 25,665 120.906 2023 Average HH Income: \$171,475 \$194,379 \$141,593 Traffic Count @ Auburn Folsom Rd: 27.367 Douglas Blvd: 28,983