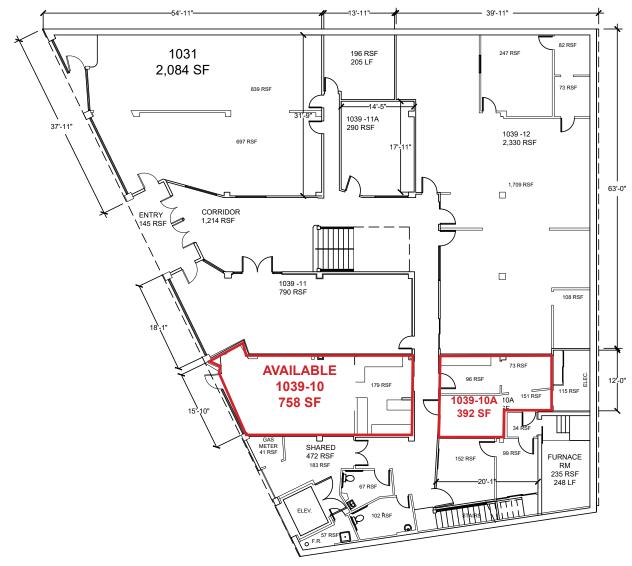

### **FLOOR PLAN**

| PLUMBING FIXTURE SCHEDULE    |              |            |            |            |  |  |  |
|------------------------------|--------------|------------|------------|------------|--|--|--|
| PLOIVIBING FIX TORE SCHEDULE |              |            |            |            |  |  |  |
| IDENITIEVING SYMBOL          | FIXTURE NAME | DIMENSIONS |            |            |  |  |  |
| IDENTIFTING STIVIBOL         |              | L (INCHES) | W (INCHES) | H (INCHES) |  |  |  |
| BS                           | 3-Bin Sink   | 54         | 24 1/2     | 41         |  |  |  |
| HS                           | Hand Sink    | 9          | 9          | 13         |  |  |  |
| MS                           | Mop Sink     | 24         | 24         | 12         |  |  |  |

#### **FLOOR PLAN**

| Suite                                  | SF    | Lease Rate      | Monthly Rent |  |  |
|----------------------------------------|-------|-----------------|--------------|--|--|
| 1039-10                                | 1,150 | \$1.45 PSF, NNN | \$1,668.00   |  |  |
| NNN costs are approximately \$0.20 BSE |       |                 |              |  |  |

NNN costs are approximately \$0.39 PSF. Estimated utility costs are \$0.17 PSF.