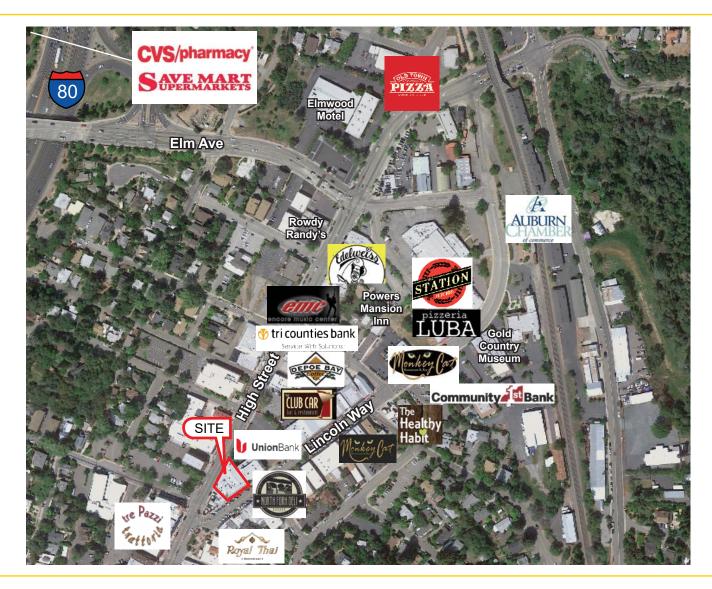

#### **PROPERTY DETAILS:**

Located in the heart of Downtown Auburn. Part of historic Auburn since 1938. Three blocks from I-80. Many retail and eatery options in close proximity. Close to Auburn Fair Grounds.