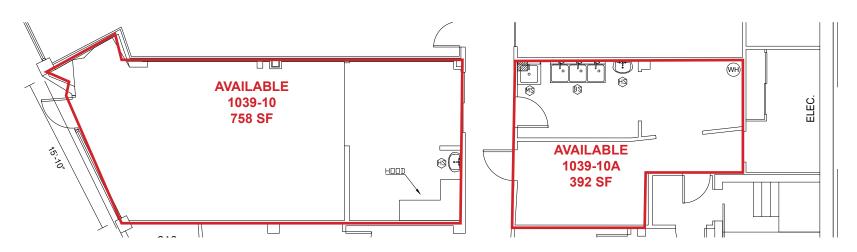

### **FLOOR PLAN**

| PLUMBING FIXTURE SCHEDULE    |              |            |            |            |  |  |  |
|------------------------------|--------------|------------|------------|------------|--|--|--|
| PLOIVIBING FIX TORE SCHEDULE |              |            |            |            |  |  |  |
| IDENITIEVING SYMBOL          | FIXTURE NAME | DIMENSIONS |            |            |  |  |  |
| IDENTIFTING STIVIBOL         |              | L (INCHES) | W (INCHES) | H (INCHES) |  |  |  |
| BS                           | 3-Bin Sink   | 54         | 24 1/2     | 41         |  |  |  |
| HS                           | Hand Sink    | 9          | 9          | 13         |  |  |  |
| MS                           | Mop Sink     | 24         | 24         | 12         |  |  |  |

| Suite                                  | SF    | Lease Rate      | Monthly Rent |  |  |
|----------------------------------------|-------|-----------------|--------------|--|--|
| 1039-10                                | 1,150 | \$1.45 PSF, NNN | \$1,668.00   |  |  |
| NNN costs are approximately \$0.20 BSE |       |                 |              |  |  |

#### **FLOOR PLAN**