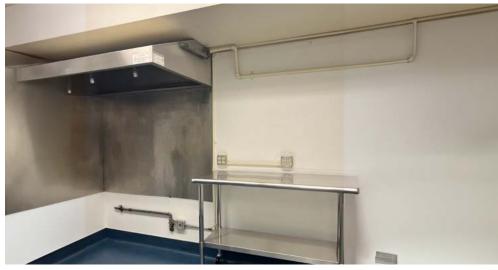

#### **FEATURES:**

- Suite 1039-10 is a second generation restaurant space with a 5.5' wide hood
- Excellent access to Hwy 80 at Elm Ave
- Well-located in downtown Auburn
- Accessible from High St and Lincoln Way
- 15' of window line facing High St

1st floor & 2nd floor Retail suites and 3rd floor Office suites are available.

Completely remodeled interior and exterior.