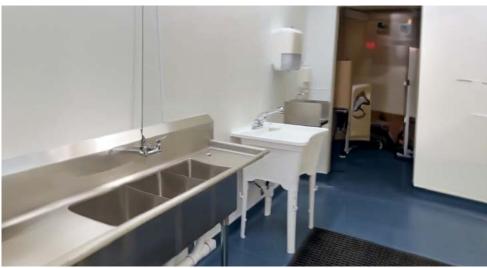

#### **FEATURES:**

- Suite 1039-10 is a second generation restaurant space with a 5.5' wide hood
- Excellent access to Hwy 80 at Elm Ave
- Well-located in downtown Auburn
- Accessible from High St and Lincoln Way
- 15' of window line facing High St

#### **PROPERTY DETAILS:**

Located in the heart of Downtown Auburn. Part of historic Auburn since 1938. Three blocks from I-80. Many retail and eatery options in close proximity. Close to Auburn Fair Grounds.

1st floor & 2nd floor Retail suites and 3rd floor Office suites are available.

Completely remodeled interior and exterior.