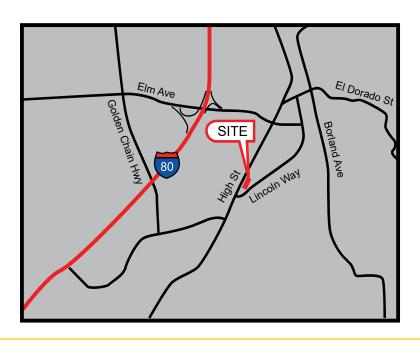

#### **FEATURES:**

- Suite 1039-10 is a second generation restaurant space with a 5.5' wide hood
- Excellent access to Hwy 80 at Elm Ave
- Well-located in downtown Auburn
- Accessible from High St and Lincoln Way
- 15' of window line facing High St

#### **PROPERTY DETAILS:**

Located in the heart of Downtown Auburn. Part of historic Auburn since 1938. Three blocks from I-80. Many retail and eatery options in close proximity. Close to Auburn Fair Grounds.