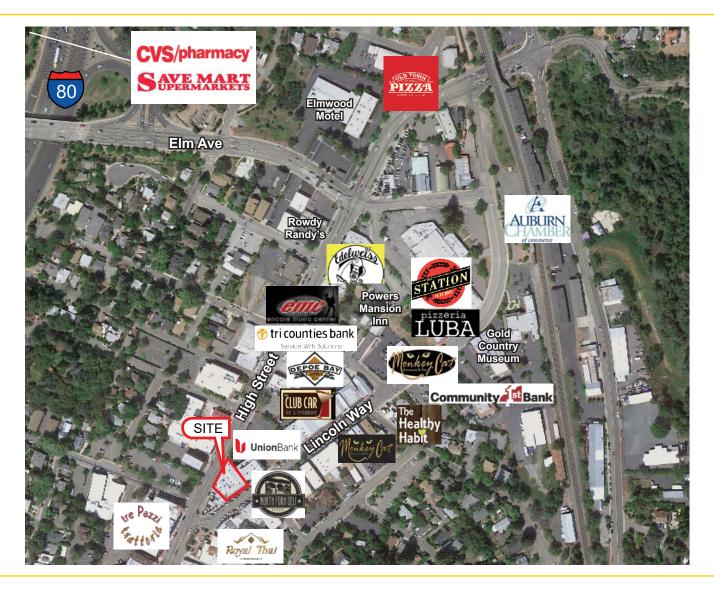

#### PROPERTY DETAILS:

Located in the heart of Downtown Auburn. Part of historic Auburn since 1938. Three blocks from I-80. Many retail and eatery options in close proximity. Close to Auburn Fair Grounds.