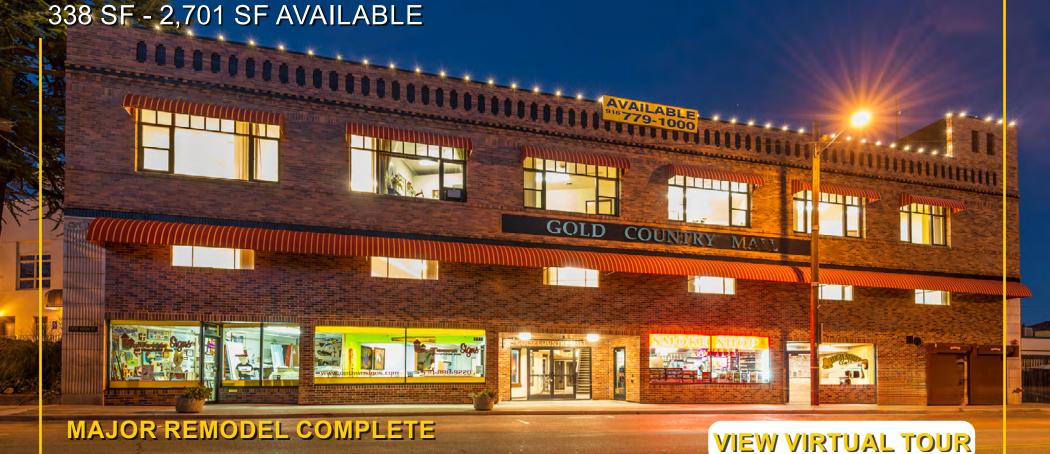

# GOLD COUNTRY MALL 1031 HIGH ST & 884 LINCOLN WAY AUBURN, CA OFFICE AND RETAIL FOR LEASE

FOR MORE INFORMATION CONTACT:

Joey Chiurazzi

joey@ethanconradprop.com

DRE: #02123466

ETHAN CONRAD

PROPERTIES INC.

916.779.1000

#### **FEATURES:**

- · Excellent access to Hwy 80 at Elm Ave
- Great location in Old Town Auburn
- Access from High St and Lincoln Way
- Beautiful foyer
- Highly visible retail suite available facing High St and Lincoln Way
- Suite 1039-10 is an approved commissary kitchen with a 5.5' wide hood

#### PROPERTY DETAILS:

Located in the heart of Downtown Auburn. Part of historic Auburn since 1938. Three blocks from I-80. Many retail and eatery options in close proximity. Close to Auburn Fair Grounds.

1st floor & 2nd Retail suites and 3rd floor Office suites are available.

Completely remodeled interior and exterior.