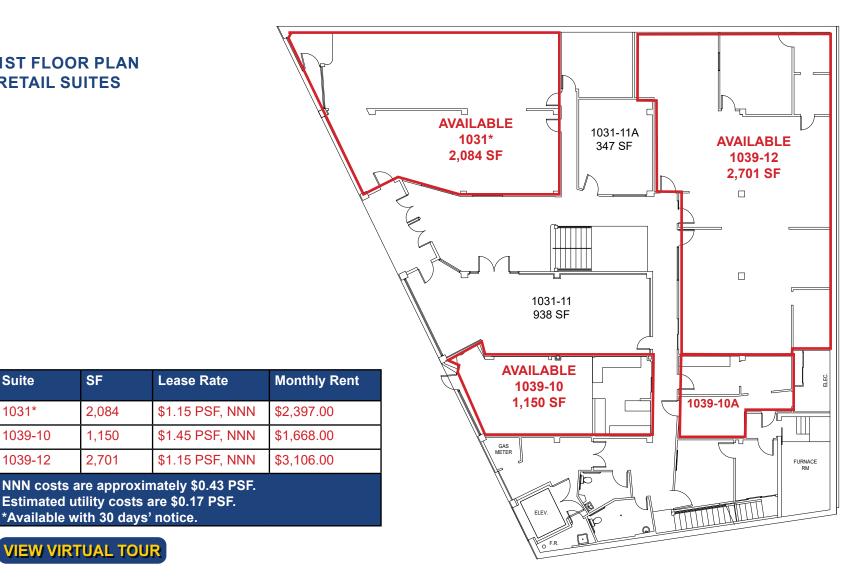

## **1ST FLOOR PLAN RETAIL SUITES**

**VIEW VIRTUAL TOUR** 

SF

2.084 1,150

2,701

\*Available with 30 days' notice.

Suite

1031\*

1039-10

1039-12