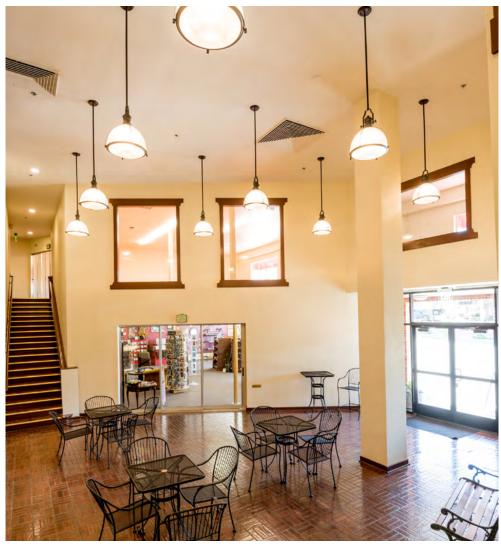

#### **FEATURES:**

- · Excellent access to Hwy 80 at Elm Ave
- Great location in Old Town Auburn
- Access from High St and Lincoln Way
- Beautiful foyer
- Highly visible retail suite available facing High St and Lincoln Way
- Suite 1039-10 is an approved commissary kitchen with a 5.5' wide hood

#### PROPERTY DETAILS:

Located in the heart of Downtown Auburn. Part of historic Auburn since 1938. Three blocks from I-80. Many retail and eatery options in close proximity. Close to Auburn Fair Grounds.

1st floor & 2nd Retail suites and 3rd floor Office suites are available.

Completely remodeled interior and exterior.