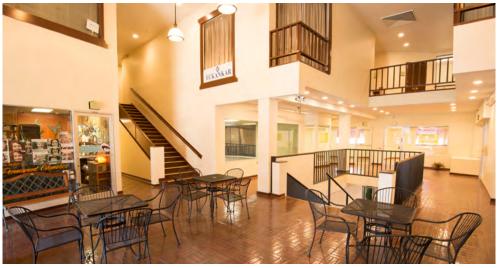

#### **FEATURES:**

- · Excellent access to Hwy 80 at Elm Ave
- Great location in Old Town Auburn
- Access from High St and Lincoln Way
- Beautiful foyer
- Highly visible retail suite available facing High St and Lincoln Way
- Suite 1039-10 is an approved commissary kitchen with a 5.5' wide hood

#### PROPERTY DETAILS:

Located in the heart of Downtown Auburn. Part of historic Auburn since 1938. Three blocks from I-80. Many retail and eatery options in close proximity. Close to Auburn Fair Grounds.

1st floor & 2nd Retail suites and 3rd floor Office suites are available.

Completely remodeled interior and exterior.