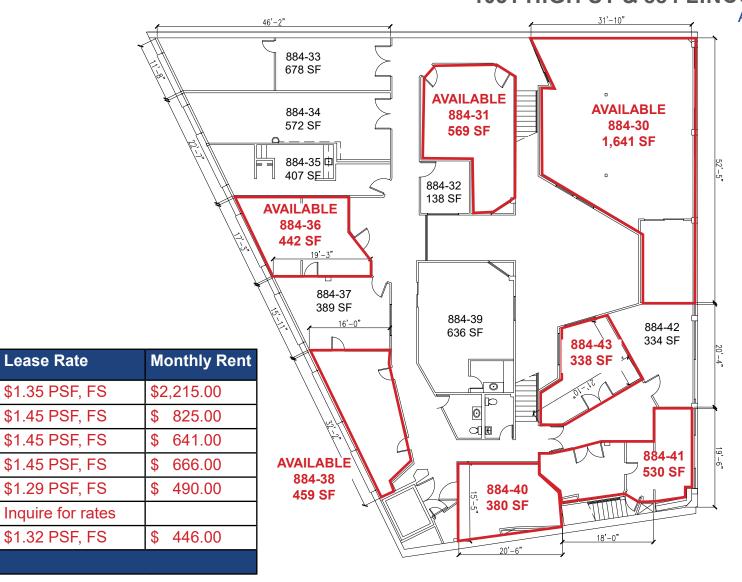

# 3RD FLOOR PLAN OFFICE SUITES

Suite

884-30

884-31

884-36

884-38

884-40

884-41

884-43

FS less janitorial.

SF

1.641

569

442

459

380

530

338