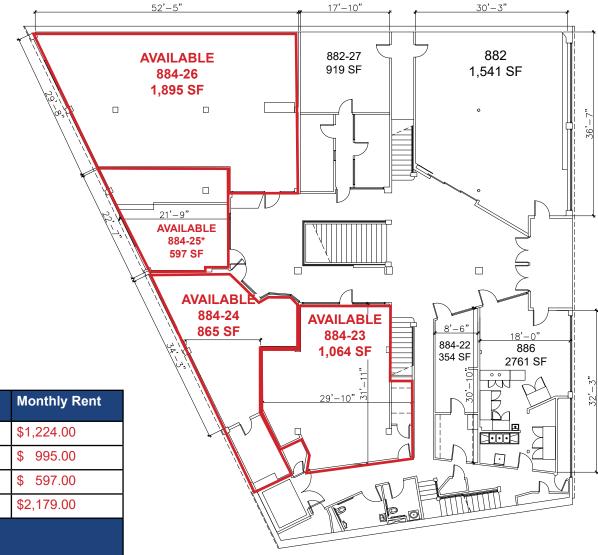

# 2ND FLOOR PLAN RETAIL SUITES

## **VIEW VIRTUAL TOUR**

| Suite   | SF    | Lease Rate      | Monthly Rent |
|---------|-------|-----------------|--------------|
| 884-23  | 1,064 | \$1.15 PSF, NNN | \$1,224.00   |
| 884-24  | 865   | \$1.15 PSF, NNN | \$ 995.00    |
| 884-25* | 597   | \$0.99 PSF, NNN | \$ 597.00    |
| 884-26  | 1,895 | \$1.15 PSF, NNN | \$2,179.00   |

NNN costs are approximately \$0.43 PSF.

\*Available 06/01/25.

Estimated utility costs are \$0.17 PSF.