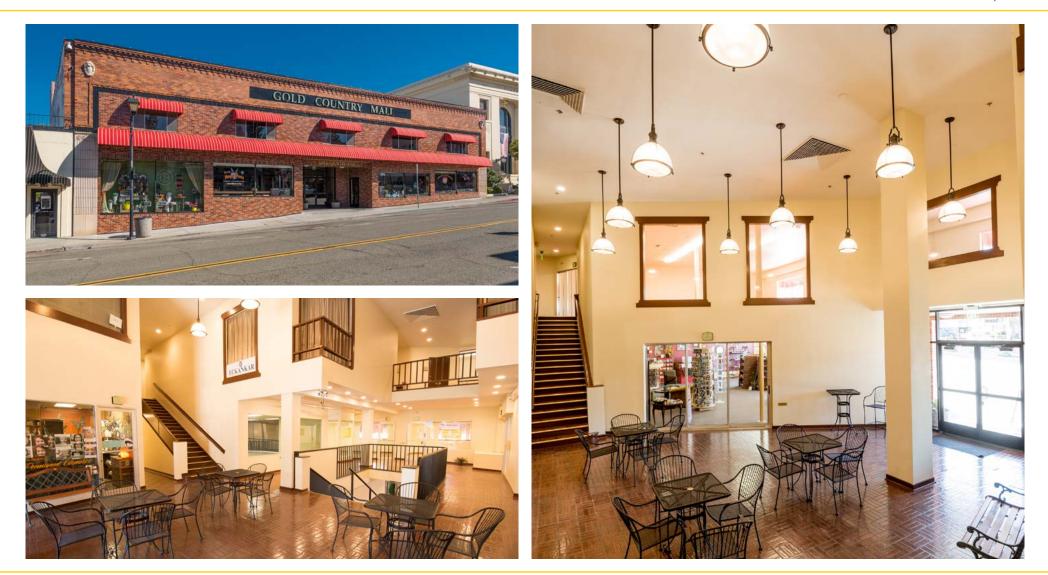

### FEATURES:

- Excellent access to Hwy 80 at Elm Ave
- Great location in Old Town Auburn
- Access from High St and Lincoln Way
- Beautiful foyer
- Highly visible retail suite available facing High St and Lincoln Way
- Suite 1039-10 is an approved commissary kitchen with a 5.5' wide hood

1st floor & 2nd Retail suites and 3rd floor Office suites are available.

Completely remodeled interior and exterior.