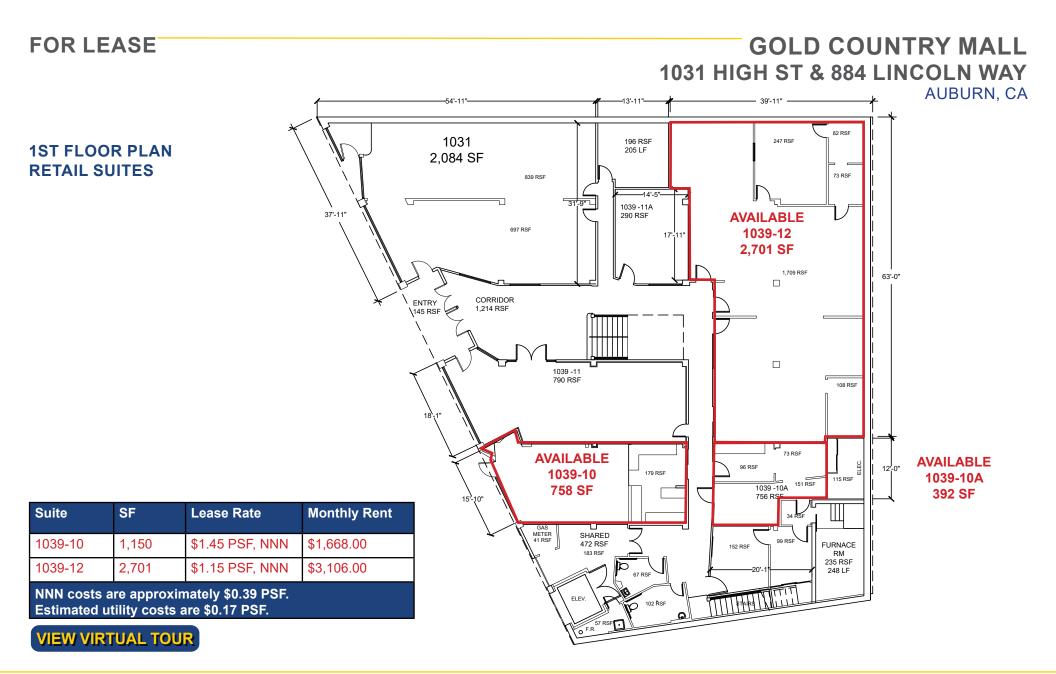

1st floor & 2nd Retail suites and 3rd floor Office suites are available.

Completely remodeled interior and exterior.

# FOR LEASE

## GOLD COUNTRY MALL 1031 HIGH ST & 884 LINCOLN WAY AUBURN, CA