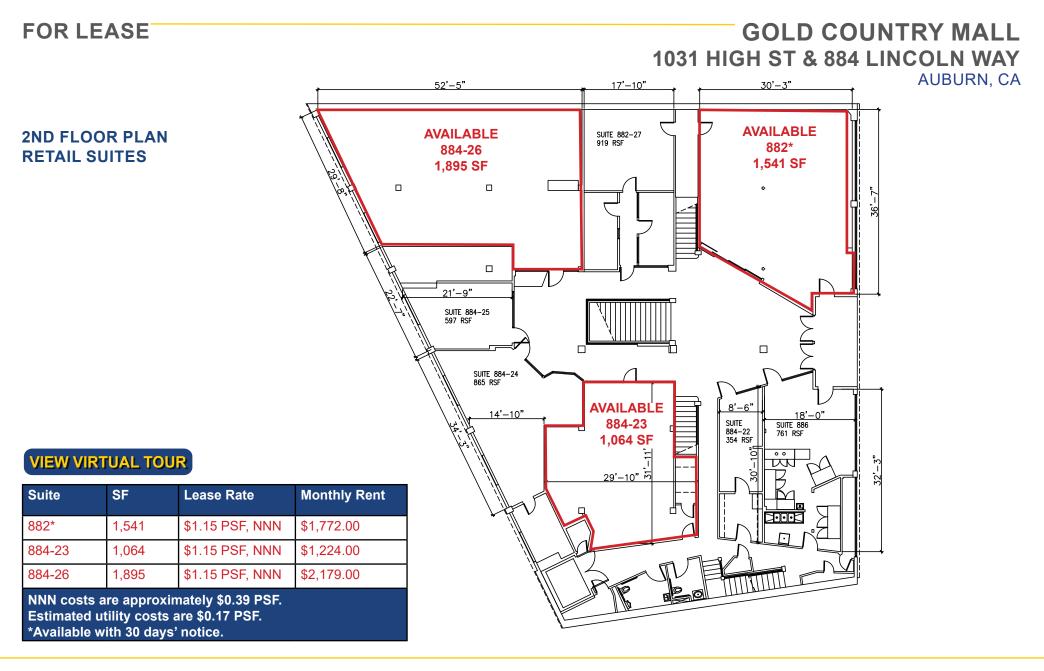

1st floor & 2nd Retail suites and 3rd floor Office suites are available.

Completely remodeled interior and exterior.

# FOR LEASE

## GOLD COUNTRY MALL 1031 HIGH ST & 884 LINCOLN WAY AUBURN, CA