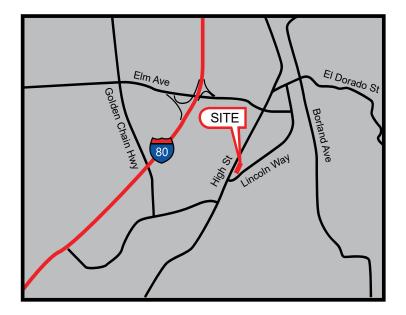

### FEATURES:

- Excellent access to Hwy 80 at Elm Ave
- Great location in Old Town Auburn
- Access from High St and Lincoln Way
- Beautiful foyer
- Highly visible retail suite available facing High St and Lincoln Way
- Suite 1039-10 is an approved commissary kitchen with a 5.5' wide hood

#### **PROPERTY DETAILS:**

Located in the heart of Downtown Auburn. Part of historic Auburn since 1938. Three blocks from I-80. Many retail and eatery options in close proximity. Close to Auburn Fair Grounds.