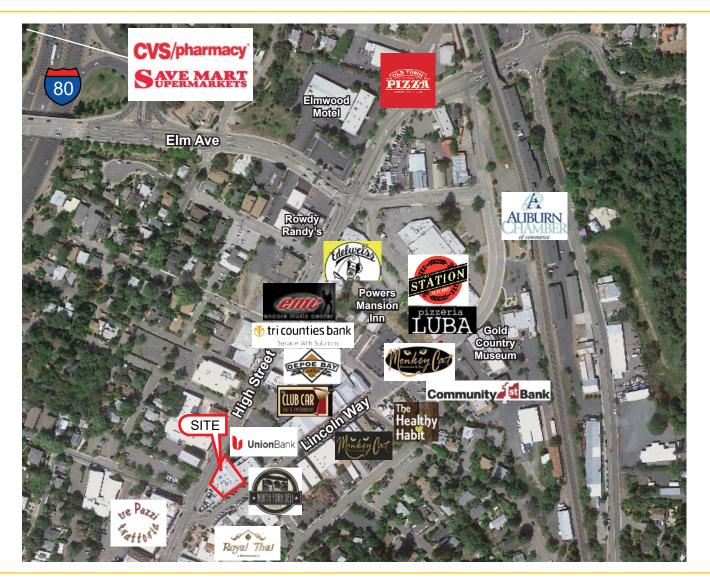

#### **PROPERTY DETAILS:**

Located in the heart of Downtown Auburn. Part of historic Auburn since 1938. Three blocks from I-80. Many retail and eatery options in close proximity. Close to Auburn Fair Grounds.