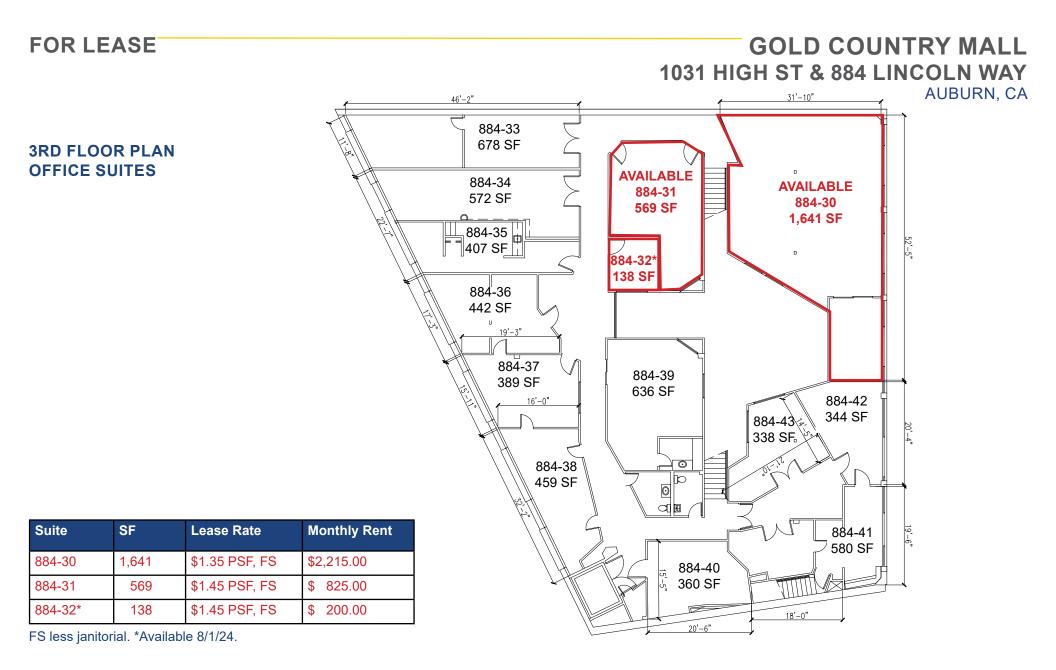

# FOR LEASE

## GOLD COUNTRY MALL 1031 HIGH ST & 884 LINCOLN WAY AUBURN, CA

1st floor & 2nd Retail suites and 3rd floor Office suites are available.

Completely remodeled interior and exterior.