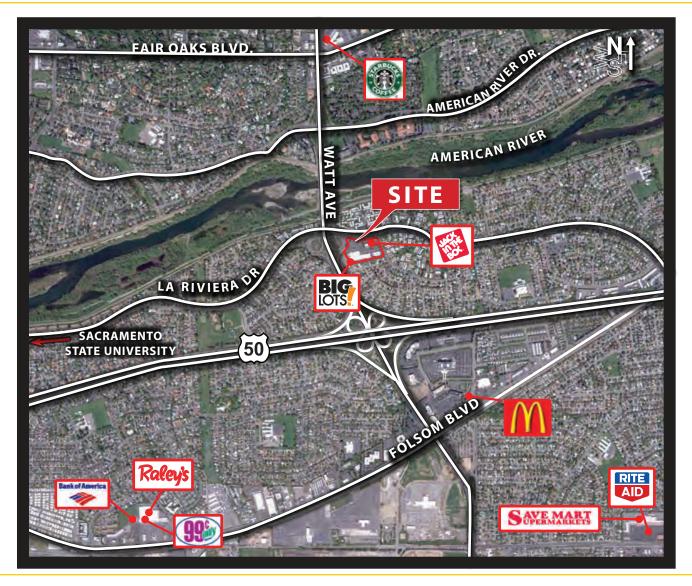

### **FEATURES:**

- Big Lots anchor
- · Mature residential neighborhood
- Just a short drive from Sacramento State University
- Close proximity to a number of office complexes adding to the diversity of the daytime population
- Captive audience with very little retail competition

#### **PROPERTY DETAILS:**

Glenbrook is a neighborhood retail center serving an area with limited retail. As indicated on the attached aerial, the trade area is underserved.

The combination of a strong daytime population with steady evening and weekend traffic make this an ideal opportunity for most retail uses.