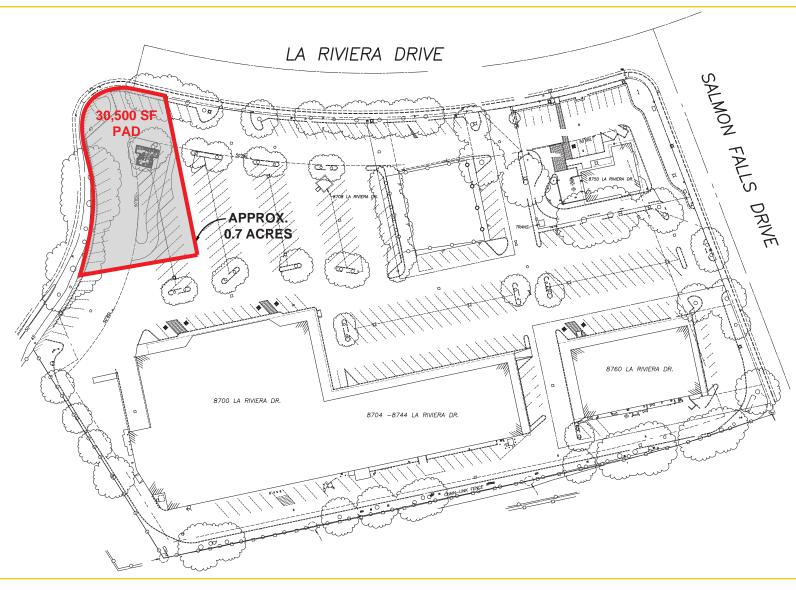

#### **PROPERTY DETAILS:**

Glenbrook is a neighborhood retail center serving an area with limited retail. As indicated on the attached aerial, the trade area is underserved.

The combination of a strong daytime population with steady evening and weekend traffic make this an ideal opportunity for most retail uses.