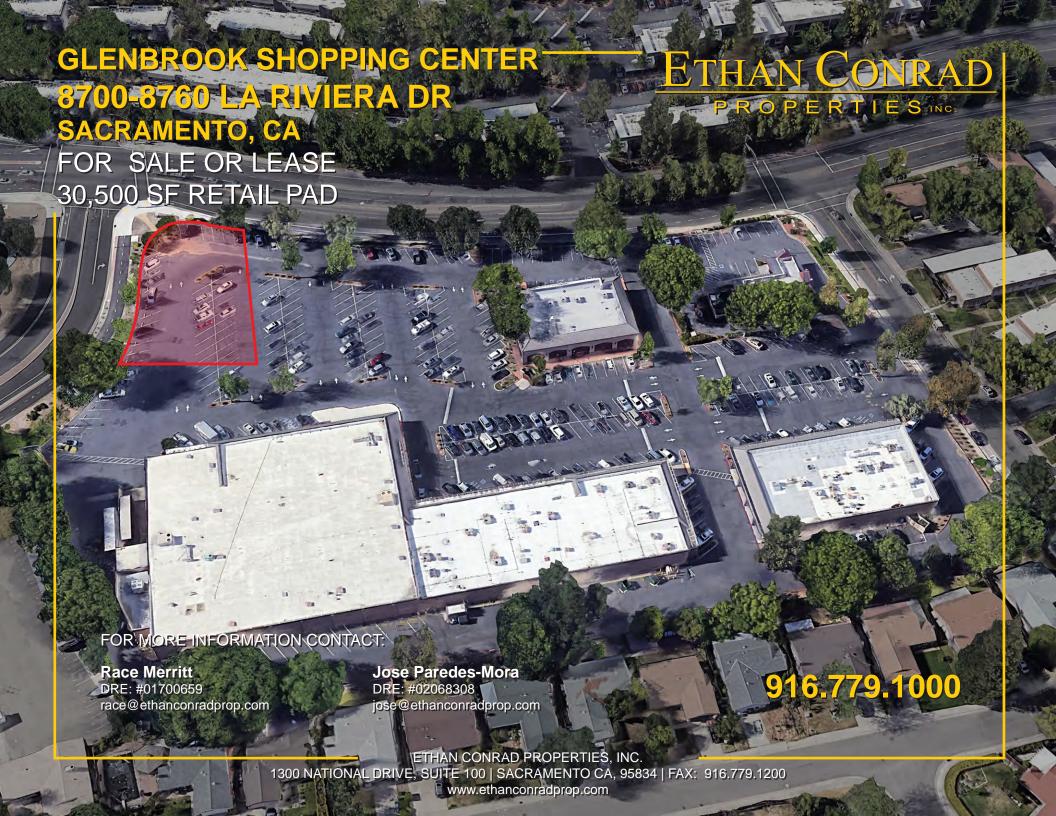

### GLENBROOK SHOPPING CENTER | PAD 8700-8760 LA RIVIERA DR

SACRAMENTO, CA

#### **PROPERTY DETAILS:**

Glenbrook is a neighborhood retail center serving an area with limited retail. As indicated on the attached aerial, the trade area is underserved.

The combination of a strong daytime population with steady evening and weekend traffic make this an ideal opportunity for most retail uses.