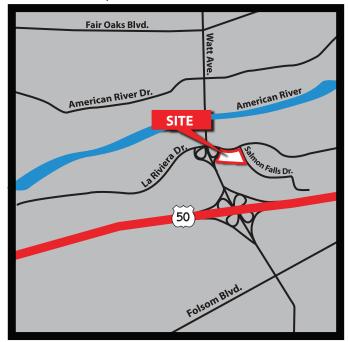

#### **PROPERTY DETAILS:**

Glenbrook is a neighborhood retail center serving an area with limited retail. As indicated on the attached aerial, the trade area is underserved.

The combination of a strong daytime population with steady evening and weekend traffic make this an ideal opportunity for most retail uses.

 Daily Traffic Count:
 La Riviera Dr and Watt Ave 102,819

**Race Merritt** 

DRE: #01700659 race@ethanconradprop.com

Jose Paredes-Mora

DRE: #02068308 jose@ethanconradprop.com

ETHAN CONRAD PROPERTIES, INC.

1300 NATIONAL DRIVE, SUITE 100 | SACRAMENTO CA, 95834 | 916.779.1000 www.ethanconradprop.com