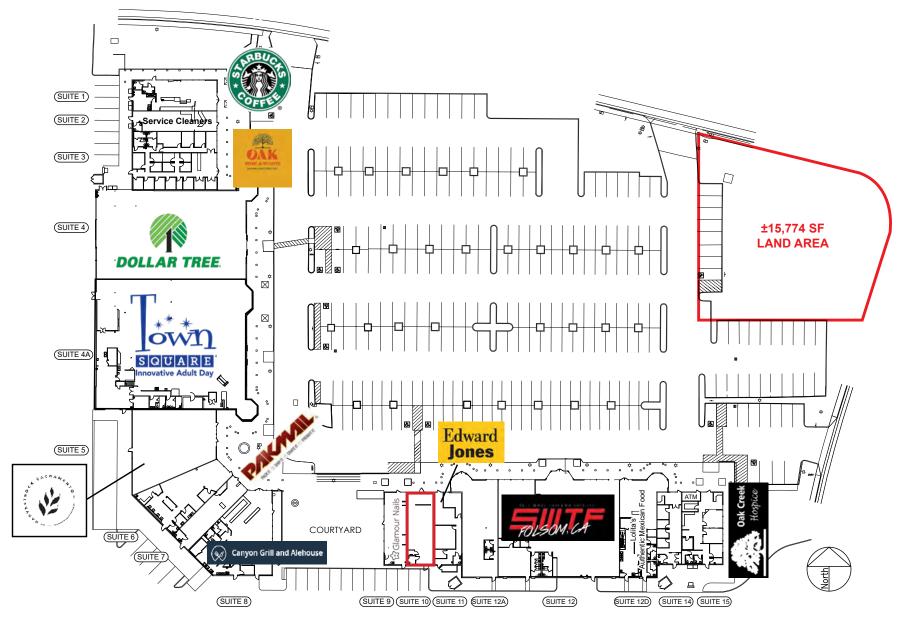

e 10: 1,371 SF \$2,536.00 (\$1.85 PSF, NNN)

NNN costs are approximately \$0.43 PSF.

Pad brochure available.

 DEMOGRAPHICS:
 1 Mile
 3 Mile
 5 Mile

 2023 Total Population (est):
 9,072
 71,324
 209,780

 2023 Average HH Income:
 \$134,374
 \$125,842
 \$125,092

Traffic Count @ Oak Ave Pkwy

& American River Canyon: 15,858

#### ETHAN CONRAD PROPERTIES, INC.

FOLSOM, CA

## **FLOOR PLAN**



| Suite                                  | SF    | Lease Rate      | Monthly Rent |
|----------------------------------------|-------|-----------------|--------------|
| 10                                     | 1,371 | \$1.85 PSF, NNN | \$2,220.00   |
| NNN costs are approximately \$0.43 DSE |       |                 |              |

## ETHAN CONRAD PROPERTIES, INC.

FOLSOM, CA

#### **SITE PLAN**



FOLSOM, CA



## ETHAN CONRAD PROPERTIES, INC.

1300 NATIONAL DRIVE, SUITE 100 | SACRAMENTO CA, 95834 | 916.779.1000 www.ethanconradprop.com

The information contained herein has been obtained from sources we believe to be reliable. However, we cannot guarantee, warrant or represent its accuracy and all information is subject to error, change or withdrawal. An interested party and their advisors should conduct an independent investigation of the property to determine to your satisfaction the suitability of the property for your needs.

FOLSOM, CA









## ETHAN CONRAD PROPERTIES, INC.