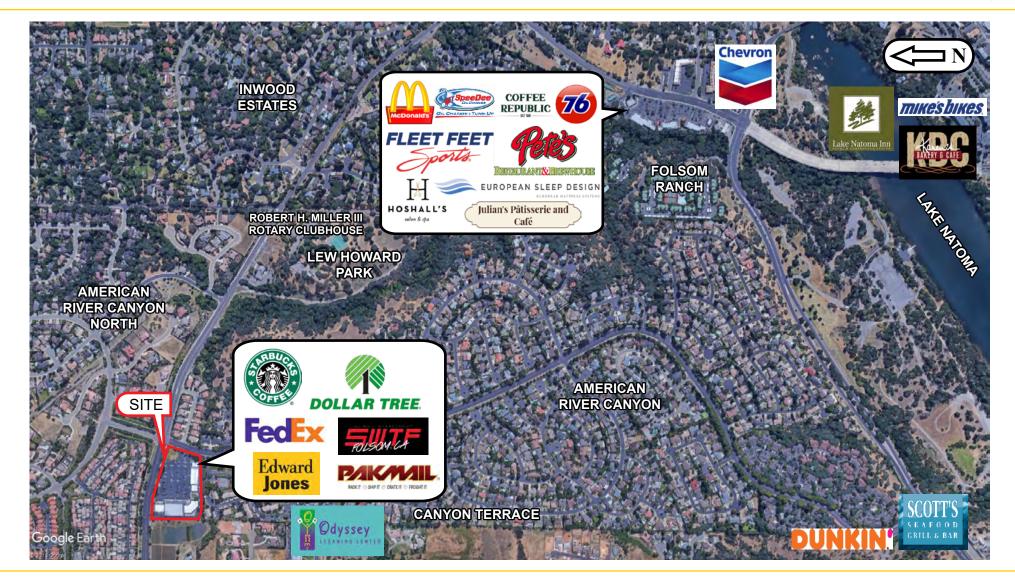

#### **FEATURES:**

- Dollar Tree co-anchor
- Located at the major intersection of Oak Avenue Parkway and American River Canyon Dr
- Strong daytime population and excellent household income demographics
- Community shopping center with long-term tenants
- Monument signage available

#### PROPERTY DETAILS:

Folsom Village is part of the American River Canyon neighborhood, one of Folsom's most affluent, the only retail center in the area. National tenants include: Starbucks and Dollar Tree.

In close proximity to Folsom Lake which draws about 2 million people annually.

#### **SITE PLAN**

FOLSOM, CA