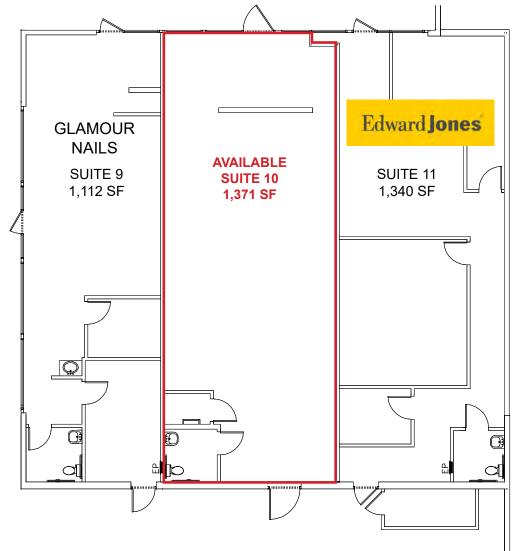

## **FLOOR PLAN**

| Suite                                  | SF    | Lease Rate      | Monthly Rent |
|----------------------------------------|-------|-----------------|--------------|
| 10                                     | 1,371 | \$1.85 PSF, NNN | \$2,220.00   |
| NNN costs are approximately \$0.43 DSE |       |                 |              |