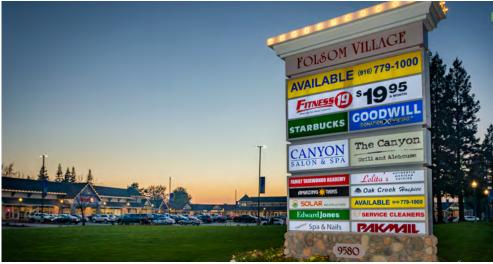

#### **FEATURES:**

- Dollar Tree co-anchor
- Located at the major intersection of Oak Avenue Parkway and American River Canyon Dr
- Strong daytime population and excellent household income demographics
- Community shopping center with long-term tenants
- Monument signage available

#### PROPERTY DETAILS:

Folsom Village is part of the American River Canyon neighborhood, one of Folsom's most affluent, the only retail center in the area. National tenants include: Starbucks and Dollar Tree.