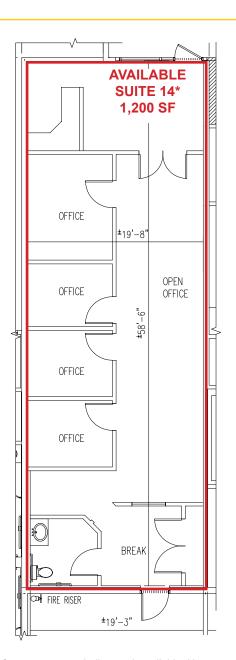

#### **FLOOR PLAN**

| Suite | SF    | Lease Rate      | Monthly Rent |
|-------|-------|-----------------|--------------|
| 14*   | 1,200 | \$1.85 PSF, NNN | \$2,220.00   |

NNN costs are approximately \$0.34 PSF. \*Available 01/01/25.

## ETHAN CONRAD PROPERTIES, INC.

FOLSOM, CA