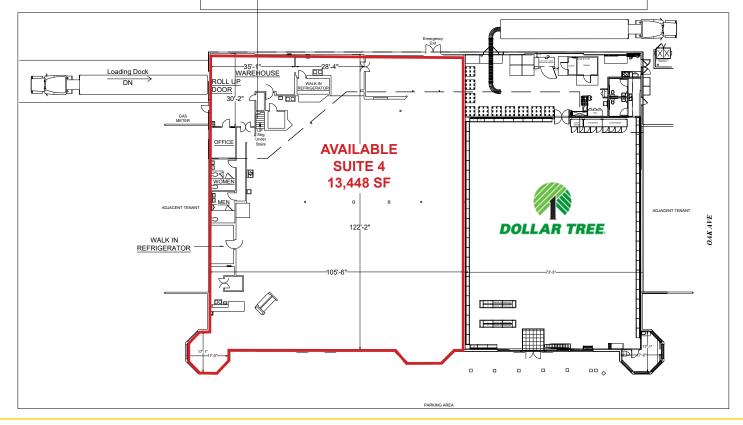

#### ETHAN CONRAD PROPERTIES, INC.

FOLSOM, CA

OFFICE

STORAGE

| Suite                                   |        |                 | Monthly Rent |  |
|-----------------------------------------|--------|-----------------|--------------|--|
| 4                                       | 13,448 | \$1.09 PSF, NNN | \$14,458.00  |  |
| NNN costs are approximately \$0.34 PSF. |        |                 |              |  |

### ETHAN CONRAD PROPERTIES, INC.

FOLSOM, CA