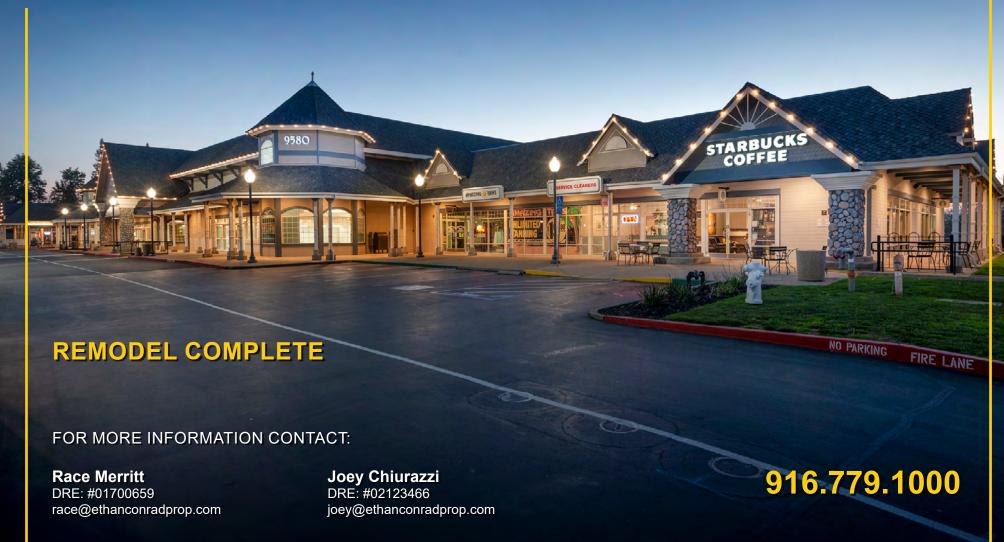

# FOLSOM VILLAGE 9580 OAK AVENUE PARKWAY FOLSOM, CA

1,200 SF - 13,448 SF RETAIL SUITES FORMER GROCERY STORE AVAILABLE ETHAN CONRAD

ETHAN CONRAD PROPERTIES, INC

FOLSOM, CA

#### **FEATURES:**

- Dollar Tree co-anchor
- Located at the major intersection of Oak Avenue Parkway and American River Canyon Dr
- Strong daytime population and excellent household income demographics
- Community shopping center with long-term tenants
- Monument signage available

#### PROPERTY DETAILS:

Folsom Village is part of the American River Canyon neighborhood, one of Folsom's most affluent, the only retail center in the area. National tenants include: Starbucks and Dollar Tree.