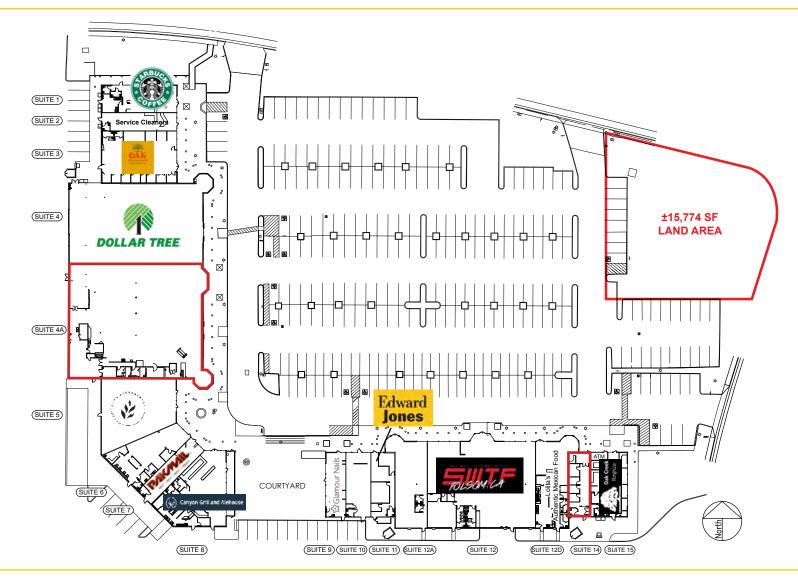

er Canyon: 15,858

#### ETHAN CONRAD PROPERTIES, INC.

FOLSOM, CA



OFFICE

STORAGE



| Suite                                   |        |                 | Monthly Rent |  |
|-----------------------------------------|--------|-----------------|--------------|--|
| 4                                       | 13,448 | \$1.09 PSF, NNN | \$14,458.00  |  |
| NNN costs are approximately \$0.34 PSF. |        |                 |              |  |



### ETHAN CONRAD PROPERTIES, INC.

FOLSOM, CA

#### **FLOOR PLAN**



| Suite | SF    | Lease Rate      | Monthly Rent |
|-------|-------|-----------------|--------------|
| 14*   | 1,200 | \$1.85 PSF, NNN | \$2,220.00   |

NNN costs are approximately \$0.34 PSF. \*Available 01/01/25.

## ETHAN CONRAD PROPERTIES, INC.

FOLSOM, CA

#### **SITE PLAN**



#### ETHAN CONRAD PROPERTIES, INC.

FOLSOM, CA



#### ETHAN CONRAD PROPERTIES, INC.

1300 NATIONAL DRIVE, SUITE 100 | SACRAMENTO CA, 95834 | 916.779.1000 www.ethanconradprop.com

The information contained herein has been obtained from sources we believe to be reliable. However, we cannot guarantee, warrant or represent its accuracy and all information is subject to error, change or withdrawal. An interested party and their advisors should conduct an independent investigation of the property to determine to your satisfaction the suitability of the property for your needs.

FOLSOM, CA









#### ETHAN CONRAD PROPERTIES, INC.