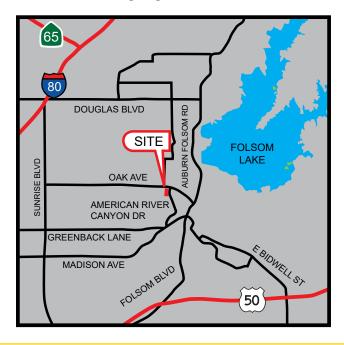

# FOLSOM VILLAGE 9580 OAK AVENUE PARKWAY FOLSOM, CA

1,200 SF - 13,448 SF RETAIL SUITES FORMER GROCERY STORE AVAILABLE ETHAN CONRAD



ETHAN CONRAD PROPERTIES, INC

FOLSOM, CA

#### **FEATURES:**

- Dollar Tree co-anchor
- Located at the major intersection of Oak Avenue Parkway and American River Canyon Dr
- Strong daytime population and excellent household income demographics
- Community shopping center with long-term tenants
- Monument signage available



#### PROPERTY DETAILS:

Folsom Village is part of the American River Canyon neighborhood, one of Folsom's most affluent, the only retail center in the area. National tenants include: Starbucks and Dollar Tree.

In close proximity to Folsom Lake which draws about 2 million people annually.

#### **LEASE RATE:**

Suite 4 13,448 SF \$14,658.00 (\$1.09 PSF, NNN) Suite 14\*: 1,200 SF \$ 2,220.00 (\$1.85 PSF, NNN)

NNN costs are approximately \$0.34 PSF. \*Available 01/01/25.

Pad brochure available.

 DEMOGRAPHICS:
 1 Mile
 3 Mile
 5 Mile

 2023 Total Population (est):
 9,072
 71,324
 209,780

 2023 Average HH Income:
 \$134,374
 \$125,842
 \$125,092

Traffic Count @ Oak Ave Pkwy

& American River Canyon: 15,858

#### ETHAN CONRAD PROPERTIES, INC.

FOLSOM, CA



OFFICE

STORAGE



| Suite