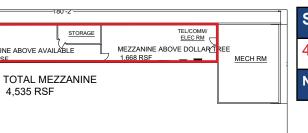

#### **FLOOR PLAN**

| Suite | SF    | Lease Rate      | Monthly Rent |
|-------|-------|-----------------|--------------|
| 14*   | 1,200 | \$1.85 PSF, NNN | \$2,220.00   |

NNN costs are approximately \$0.34 PSF. \*Available 01/01/25.