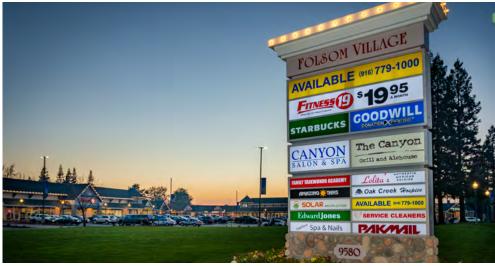

#### **FEATURES:**

- Dollar Tree co-anchor
- Located at the major intersection of Oak Avenue Parkway and American River Canyon Dr
- Strong daytime population and excellent household income demographics
- Community shopping center with long-term tenants
- Monument signage available

#### PROPERTY DETAILS:

Folsom Village is part of the American River Canyon neighborhood, one of Folsom's most affluent, the only retail center in the area. National tenants include: Starbucks and Dollar Tree.