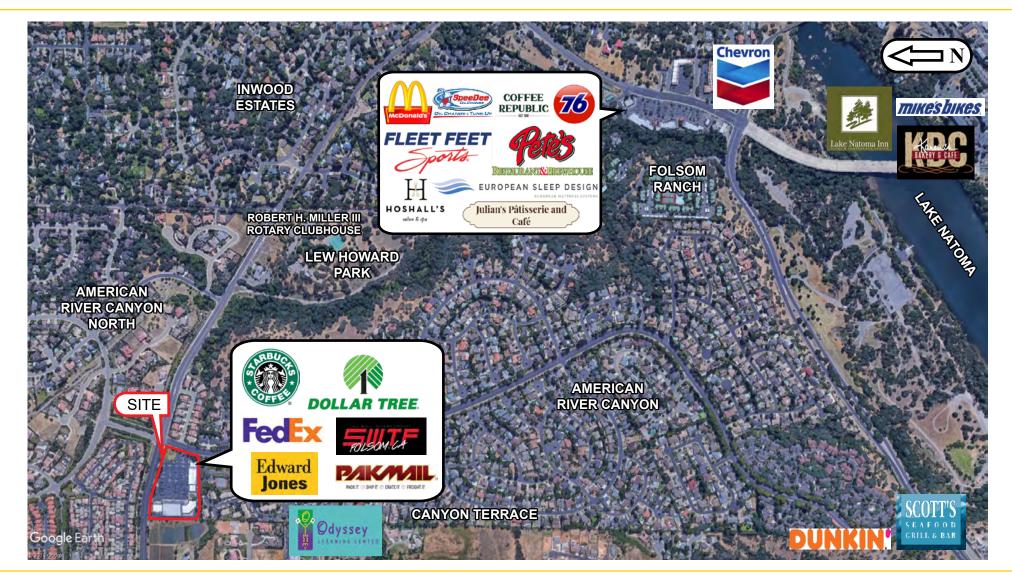

#### PROPERTY DETAILS:

Folsom Village is part of the American River Canyon neighborhood, one of Folsom's most affluent, the only retail center in the area. National tenants include: Starbucks and Dollar Tree.

In close proximity to Folsom Lake which draws about 2 million people annually.