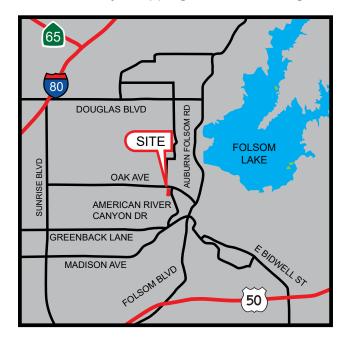

### FOLSOM VILLAGE | PAD 9580 OAK AVENUE PARKWAY FOLSOM, CA

#### FEATURES:

- Can create parcel from 19,875 SF to 29,650 SF (see site plans on pages 3 and 4)
- Located at the major intersection of Oak Avenue Parkway and American River Canyon Dr
- Strong daytime population and excellent household income demographics
- Community shopping center with long-term tenants