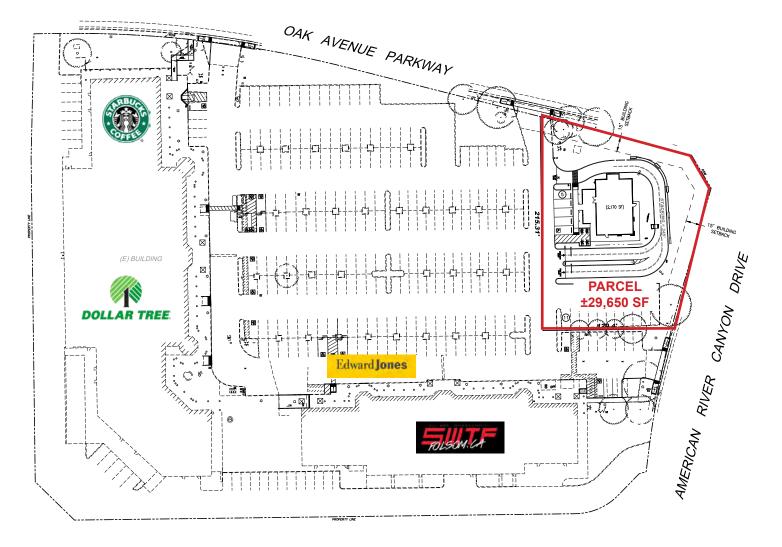

### FOLSOM VILLAGE | PAD 9580 OAK AVENUE PARKWAY FOLSOM, CA

CONCEPTUAL CAFE SITE PLAN

#### FEATURES:

- Can create parcel from 19,875 SF to 29,650 SF (see site plans on pages 3 and 4)
- Located at the major intersection of Oak Avenue Parkway and American River Canyon Dr
- Strong daytime population and excellent household income demographics
- Community shopping center with long-term tenants