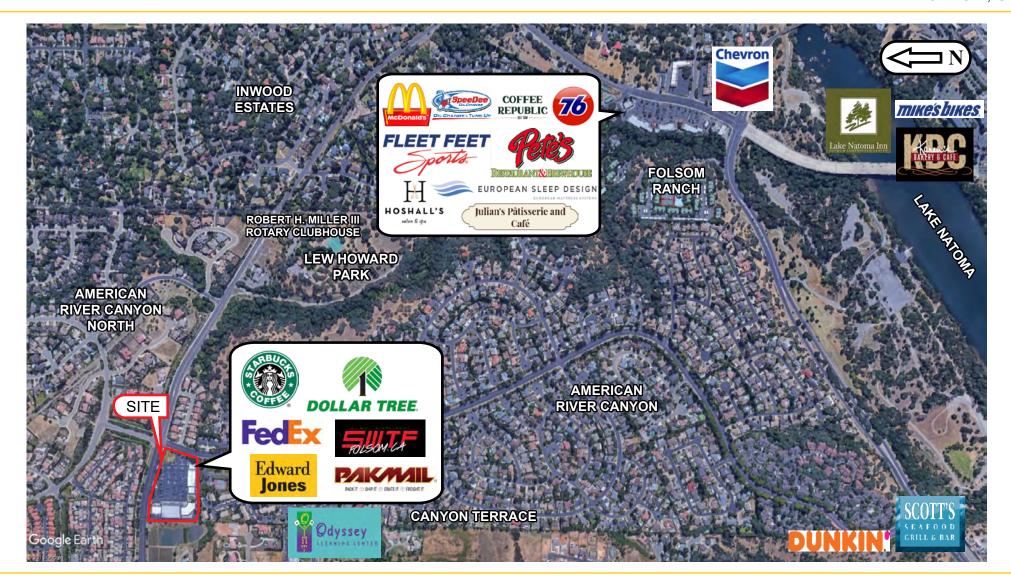

#### **PROPERTY DETAILS:**

Folsom Village is part of the American River Canyon neighborhood, one of Folsom's most affluent, the only retail center in the area. National tenants include: Starbucks and Dollar Tree.

In close proximity to Folsom Lake which draws about 2 million people annually.