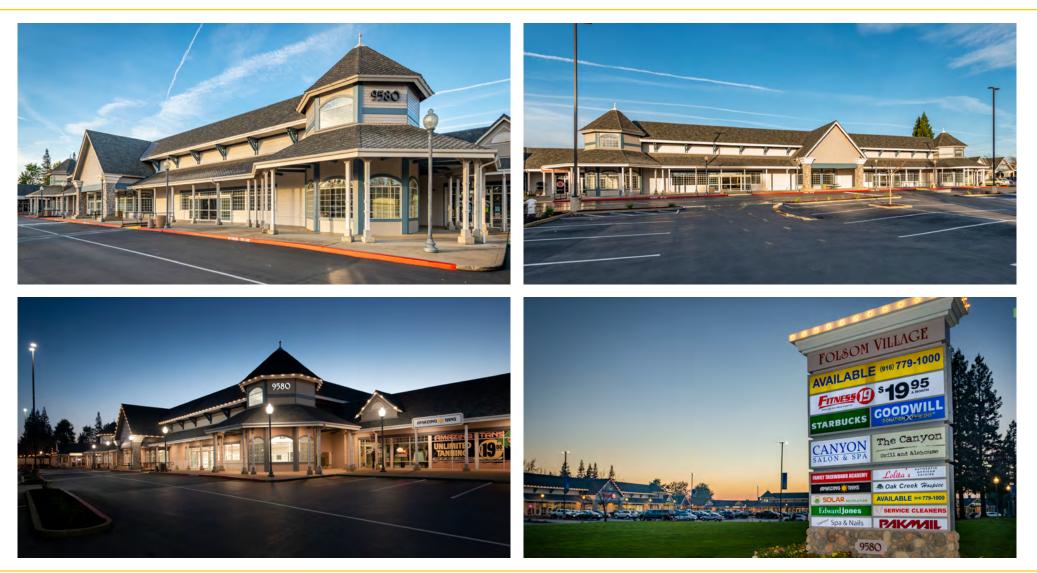

### FOLSOM VILLAGE | PAD 9580 OAK AVENUE PARKWAY FOLSOM, CA

#### FEATURES:

- Can create parcel from 19,875 SF to 29,650 SF (see site plans on pages 3 and 4)
- Located at the major intersection of Oak Avenue Parkway and American River Canyon Dr
- Strong daytime population and excellent household income demographics
- Community shopping center with long-term tenants

#### **PROPERTY DETAILS:**

Folsom Village is part of the American River Canyon neighborhood, one of Folsom's most affluent, the only retail center in the area. National tenants include: Starbucks and Dollar Tree.