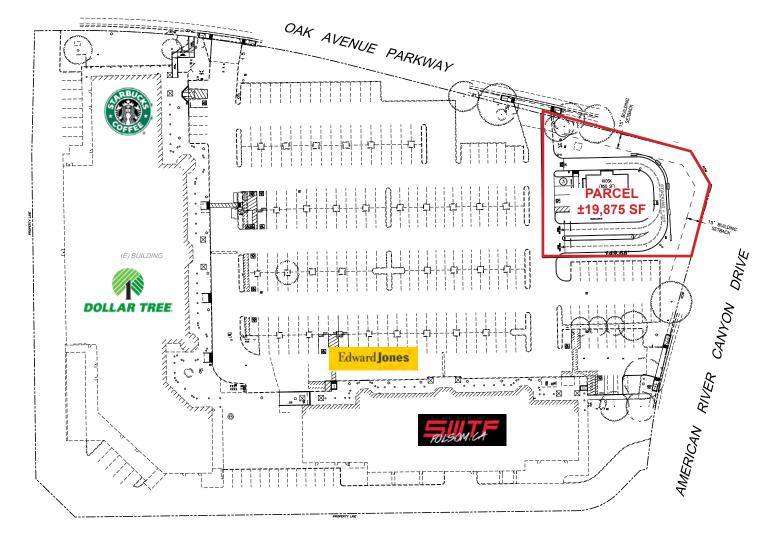

### FOLSOM VILLAGE | PAD 9580 OAK AVENUE PARKWAY FOLSOM, CA

CONCEPTUAL KIOSK SITE PLAN

#### FEATURES:

- Can create parcel from 19,875 SF to 29,650 SF (see site plans on pages 3 and 4)
- Located at the major intersection of Oak Avenue Parkway and American River Canyon Dr
- Strong daytime population and excellent household income demographics
- Community shopping center with long-term tenants