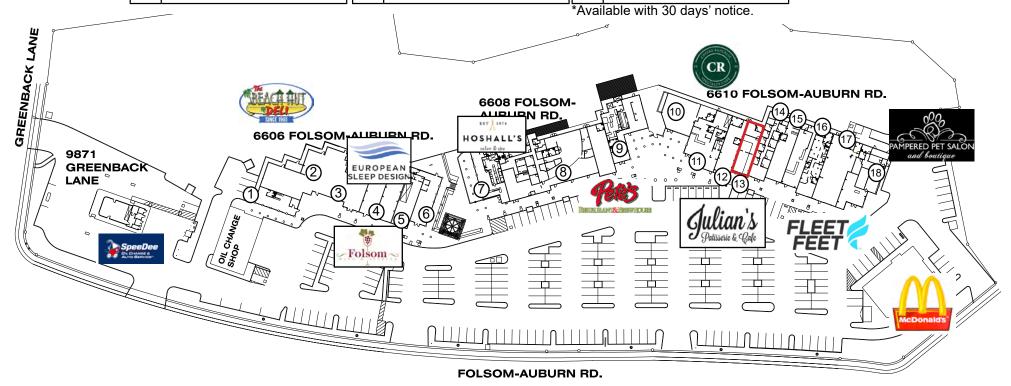

### SITE PLAN

| # | Tenant                     | #  | Tenant                      | #  | Tenant                     |
|---|----------------------------|----|-----------------------------|----|----------------------------|
| 1 | Argileh Cigar Lounge       | 7  | Hoshall for Hair            | 13 | Mon Bijou Jewelers*        |
| 2 | De La Rosa Bridal & Tuxedo | 8  | Bloom at Ambiance           | 14 | Active BodyWork            |
| 3 | European Sleep Design      | 9  | Pete's Restaurant           | 15 | Julian's Patisserie & Cafe |
| 4 | Wines & More               | 10 | Origin                      | 16 | Dr. Lance Metsger, DDS     |
| 5 | Bonita Aestthetics         | 11 | Coffee Republic             | 17 | Fleet Feet Sports          |
| 6 | La Calle                   | 12 | Back to Health Chiropractic | 18 | Pampered Pets              |