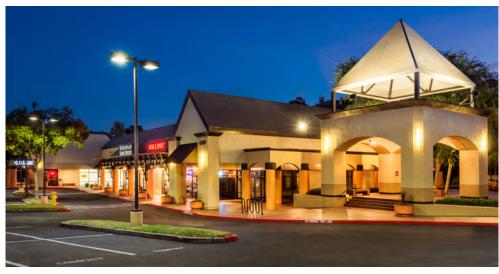

#### **FEATURES:**

- Located at the major intersection of Greenback Lane and Folsom-Auburn Rd, a major commute corridor
- Strong daytime population and excellent household income demographics
- Community shopping center with long-term tenants
- Monument signage available
- Walking distance to historic Folsom and Lake Natoma

#### PROPERTY DETAILS:

Established shopping center anchored by McDonald's, and Spee-Dee Oil Change. Co-tenants Pete's Pizza, Hoshalls Salon & Spa, Fleet Feet and Coffee Republic.

Near high density single-family developments.