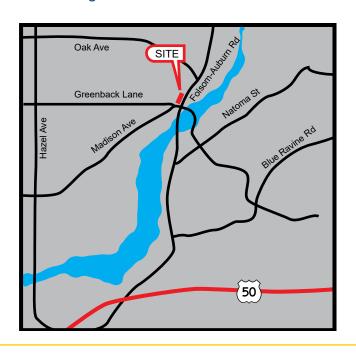

#### **FEATURES:**

- Located at the major intersection of Greenback Lane and Folsom-Auburn Rd, a major commute corridor
- Strong daytime population and excellent household income demographics
- Community shopping center with long-term tenants
- Monument signage available
- Walking distance to historic Folsom and Lake Natoma