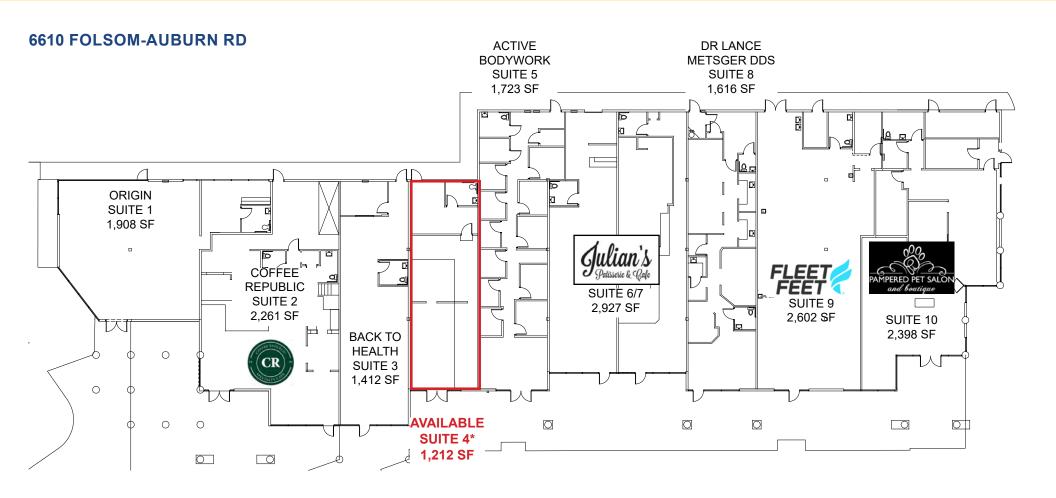

#### **LEASE RATES:**

6610 - Suite 4: 1,212 SF \$2,897.00 (\$2.39 PSF, NNN)

NNN costs are approximately \$0.57 PSF. Available 01/01/25.

 DEMOGRAPHICS:
 1 Mile
 3 Mile
 5 Mile

 2024 Total Population (est):
 8,096
 82,057
 188,720

### SITE PLAN

| # | Tenant                     | #  | Tenant                      | #  | Tenant                     |
|---|----------------------------|----|-----------------------------|----|----------------------------|
| 1 | Argileh Cigar Lounge       | 7  | Hoshall for Hair            | 13 | Mon Bijou Jewelers*        |
| 2 | De La Rosa Bridal & Tuxedo | 8  | Bloom at Ambiance           | 14 | Active BodyWork            |
| 3 | European Sleep Design      | 9  | Pete's Restaurant           | 15 | Julian's Patisserie & Cafe |
| 4 | Wines & More               | 10 | Origin                      | 16 | Dr. Lance Metsger, DDS     |
| 5 | Bonita Aestthetics         | 11 | Coffee Republic             | 17 | Fleet Feet Sports          |
| 6 | La Calle                   | 12 | Back to Health Chiropractic | 18 | Pampered Pets              |