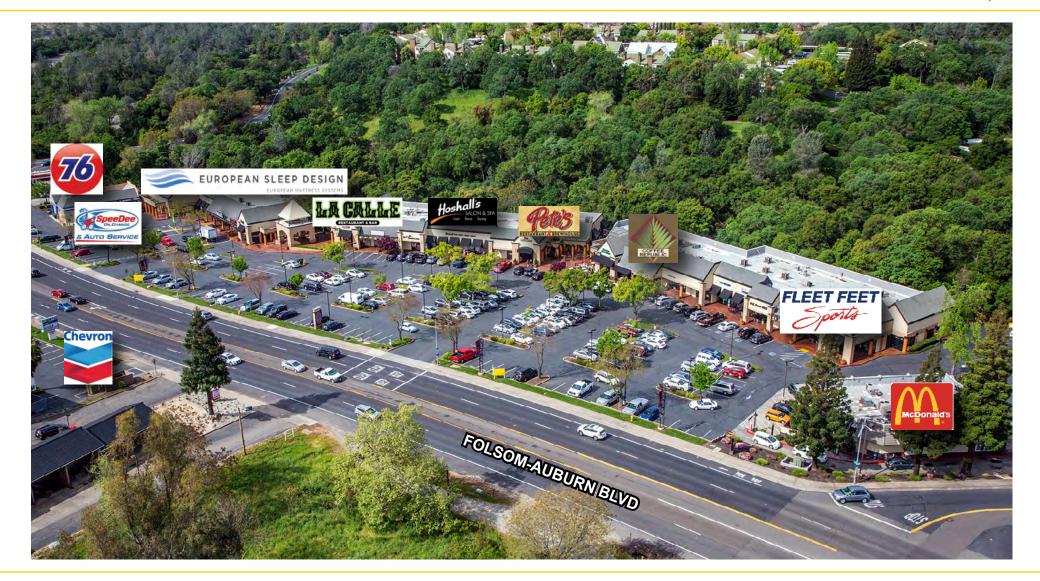

#### PROPERTY DETAILS:

Established shopping center anchored by McDonald's, and Spee-Dee Oil Change. Co-tenants Pete's Pizza, Hoshalls Salon & Spa, Fleet Feet and Coffee Republic.

Near high density single-family developments.