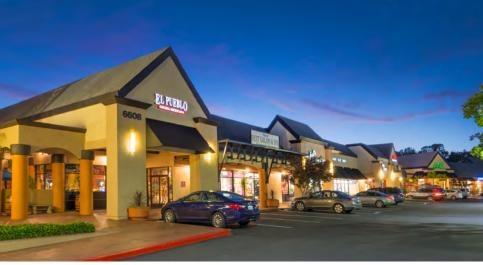

#### **FEATURES:**

- Located at the major intersection of Greenback Lane and Folsom-Auburn Rd, a major commute corridor
- Strong daytime population and excellent household income demographics
- Community shopping center with long-term tenants
- Monument signage available
- Walking distance to historic Folsom and Lake Natoma

#### PROPERTY DETAILS:

Established shopping center anchored by McDonald's, and Spee-Dee Oil Change. Co-tenants Pete's Pizza, Hoshalls Salon & Spa, Fleet Feet and Coffee Republic.

Near high density single-family developments.