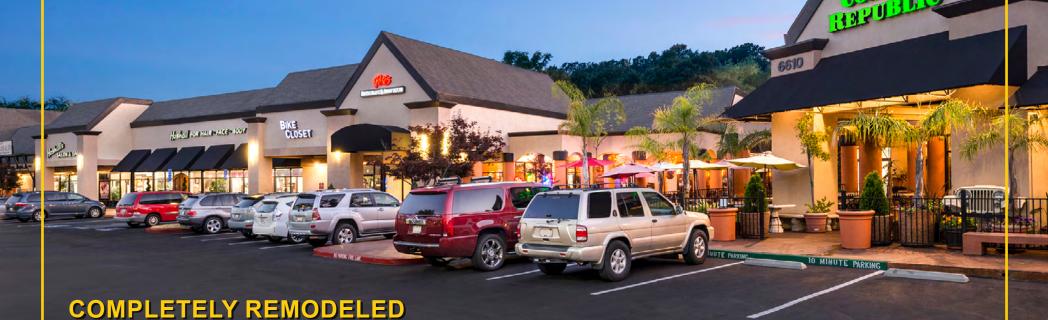

#### PROPERTY DETAILS:

Established shopping center anchored by McDonald's, and Spee-Dee Oil Change. Co-tenants Pete's Pizza, Hoshalls Salon & Spa, Fleet Feet and Coffee Republic.

Near high density single-family developments.