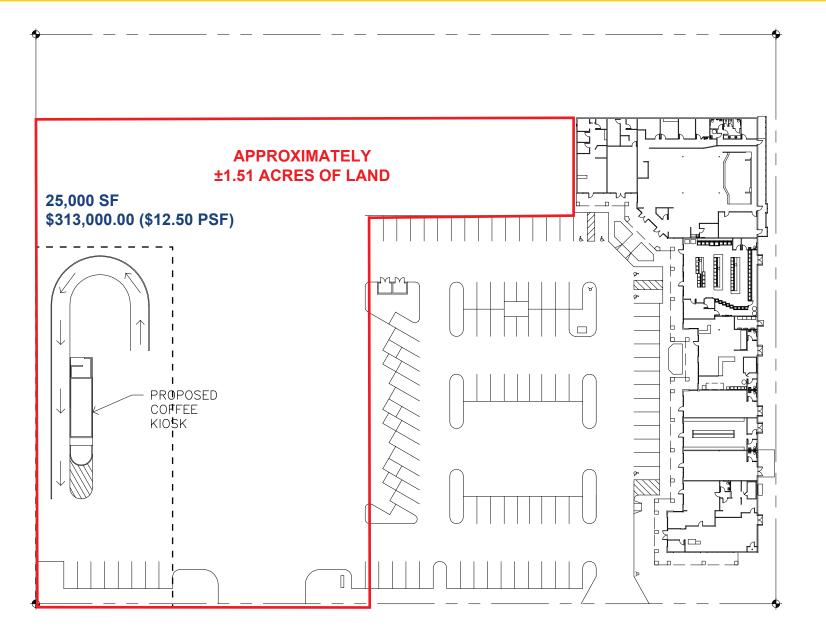

#### **FEATURES**:

- Prime retail location at signalized intersection
- Outstanding visibility
- Monument and building signage
- Strong morning commuter traffic
- Ample parking and room for a drive-thru

#### **PROPERTY DETAILS:**

This site offers excellent visibility onto Florin Rd and is located in the center of South Sacramento on a major commuter route to Hwy 99.

This site is on the "morning side" of traffic allowing for an easy "right in and out" for customers.

#### **PURCHASE PRICES:**

25,000 SF Pad: \$369,000.00 (\$14,75 PSF) ±1.51 Acres Land: \$559,000.00 (\$ 8.50 PSF)