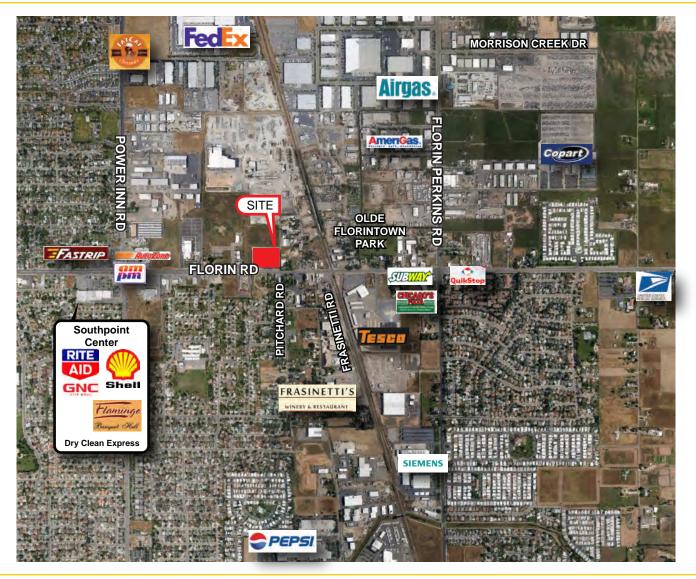

#### **PROPERTY DETAILS:**

This site offers excellent visibility onto Florin Rd and is located in the center of South Sacramento on a major commuter route to Hwy 99.

This site is on the "morning side" of traffic allowing for an easy "right in and out" for customers.

**DAILY TRAFFIC COUNTS:** 

Florin Rd 21,623