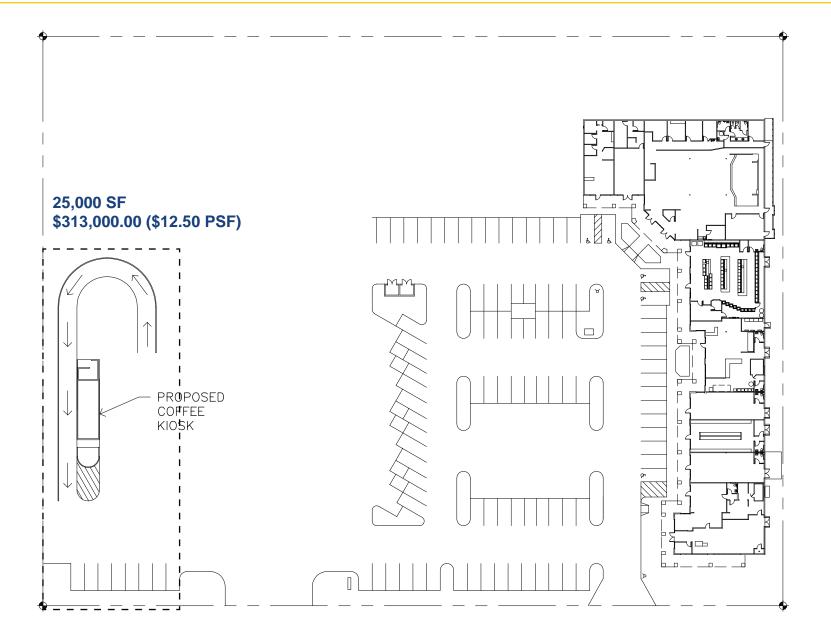

# FOR MORE INFORMATION CONFIACT

POTENTIAL

COFFEE KIOSK

-Race-Merritt- \_\_\_\_ DRE: #01700659 race@ethanconradprop.com Ethan Conrad\_ DRE: #01298662 ethan@ethanconradprop.com

#### PURCHASE PRICES:

25.000 SF Pad: \$313,000.00 (\$12.50 PSF) \$445,000.00 (\$6.75 PSF) 65,892 SF Land: