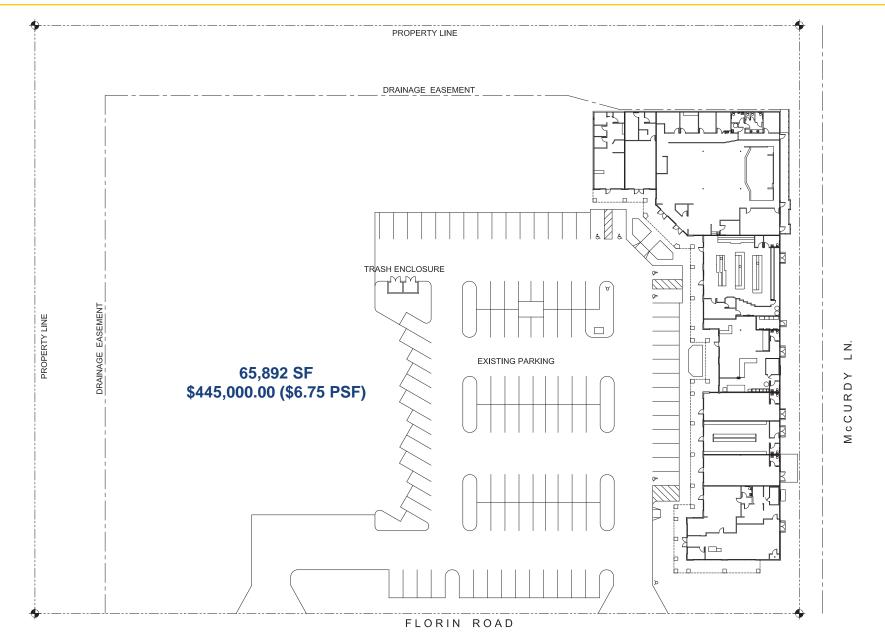

## **PROPERTY DETAILS:**

This site offers excellent visibility onto Florin Rd and is located in the center of South Sacramento on a major commuter route to Hwy 99.

This site is on the "morning side" of traffic allowing for an easy "right in and out" for customers.

#### PURCHASE PRICES:

25.000 SF Pad: \$313,000.00 (\$12.50 PSF) \$445,000.00 (\$6.75 PSF) 65,892 SF Land:

#### LEASE RATES:

Upon request.

| <b>DEMOGRAPHICS:</b>   | 1 Mile   | 3 Miles  | 5 Miles  |
|------------------------|----------|----------|----------|
| 2018 Population (est): | 14,854   | 131,579  | 361,284  |
| 2018 HH Income:        | \$58.010 | \$57,803 | \$65.816 |