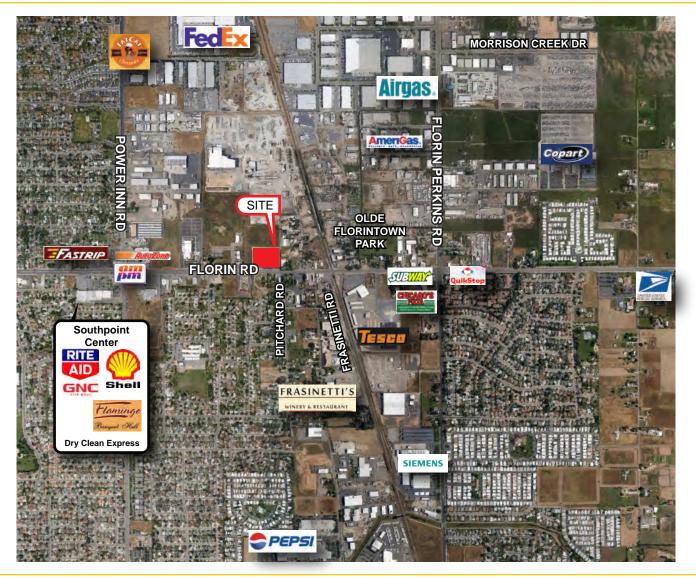

#### **FEATURES:**

Elder Creek Rd

Franklin Blvd

- Prime retail location at signalized intersection
- Outstanding visibility
- Monument and building signage
- Strong morning commuter traffic
- Ample parking and room for a drive-thru

## **PROPERTY DETAILS:**

This site offers excellent visibility onto Florin Rd and is located in the center of South Sacramento on a major commuter route to Hwy 99.

This site is on the "morning side" of traffic allowing for an easy "right in and out" for customers.

**DAILY TRAFFIC COUNTS:** 

Florin Rd 21,623