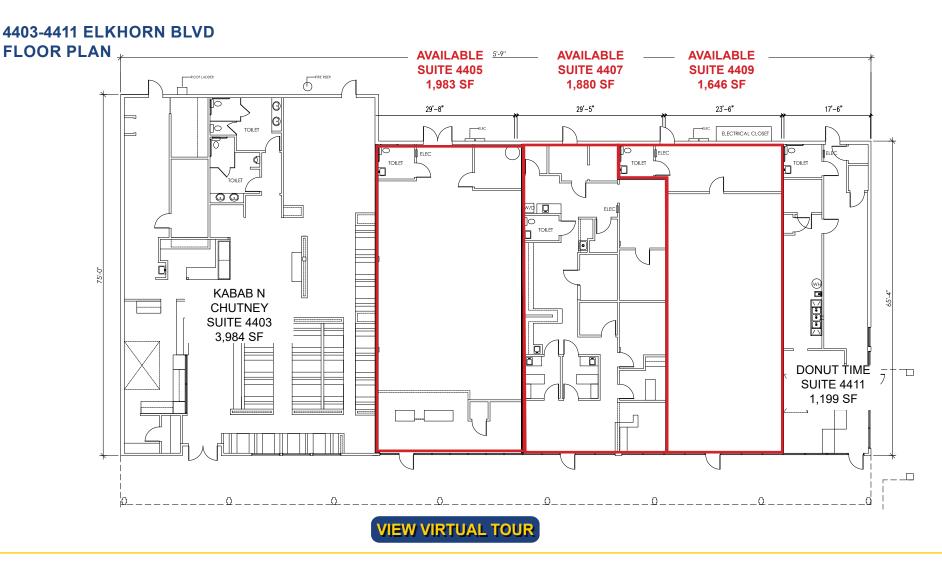

#### **LEASE RATES:**

| Suite 4345 | 1,904 SF | \$2,951.00 (\$1.55 PSF, NNN) |
|------------|----------|------------------------------|
| Suite 4405 | 1,983 SF | \$3,074.00 (\$1.55 PSF, NNN) |
| Suite 4407 | 1,880 SF | \$3,177.00 (\$1.69 PSF, NNN) |
| Suite 4409 | 1,646 SF | \$2,617.00 (\$1.59 PSF, NNN) |