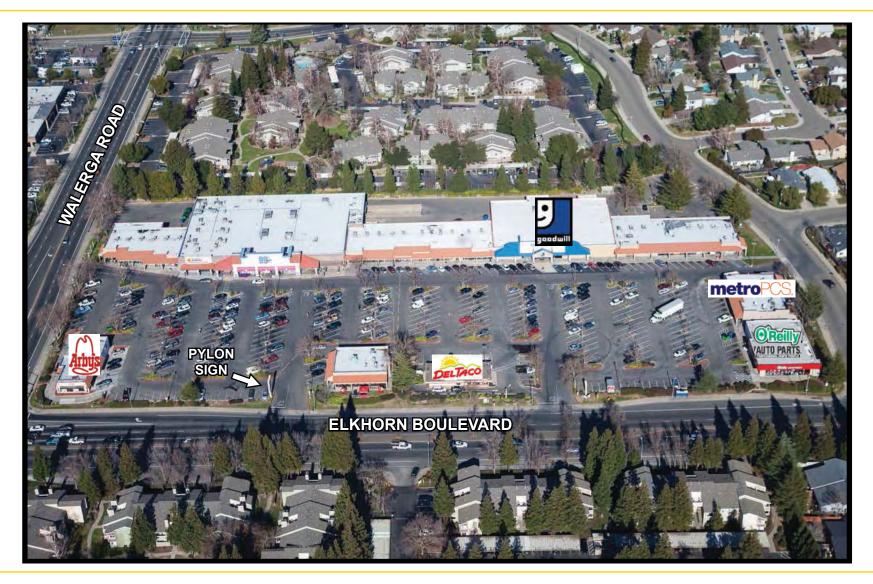

#### PROPERTY DETAILS:

Elkhorn Plaza Center is a neighborhood retail center serving a dense residential area. The combination of a strong daytime population with steady evening and weekend traffic make this an ideal opportunity for most retail uses.

#### **FEATURES:**

- · Turn-key veterinary suite available
- Neighborhood shopping center anchored by Goodwill
- Dense residential neighborhood
- Prominent exposure on Elkhorn Blvd
- Good mix of tenants, including Arby's, Del Taco,
  MetroPCS and O'Reilly Auto Parts