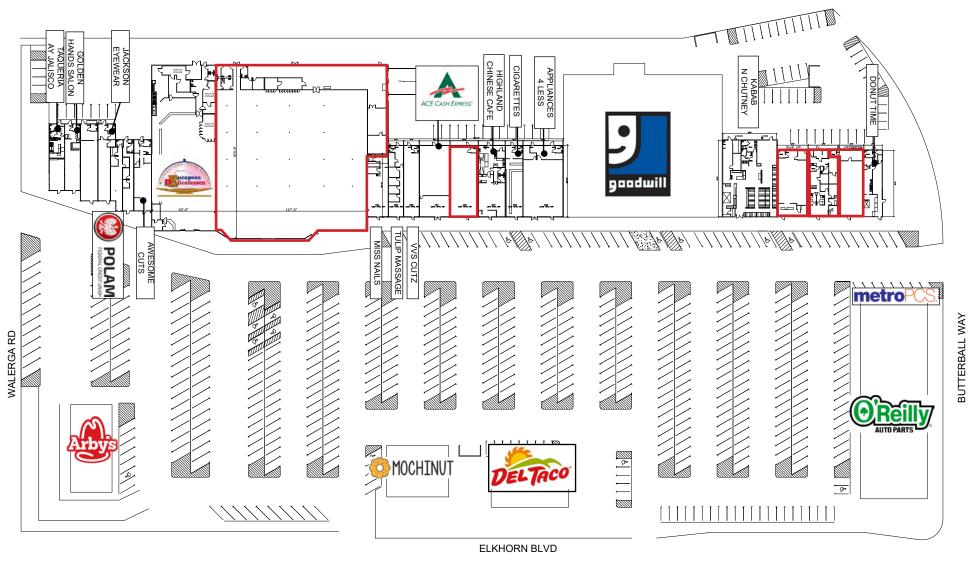

### **SITE PLAN**

The information contained herein has been obtained from sources we believe to be reliable. However, we cannot guarantee, warrant or represent its accuracy and all information is subject to error, change or withdrawal. An interested party and their advisors should conduct an independent investigation of the property to determine to your satisfaction the suitability of the property for your needs.

#### **LEASE RATES:**

| Suite 4345 | 1,904 SF | \$2,951.00 (\$1.55 PSF, NNN) |
|------------|----------|------------------------------|
| Suite 4405 | 1,983 SF | \$3,074.00 (\$1.55 PSF, NNN) |
| Suite 4407 | 1,880 SF | \$3,177.00 (\$1.69 PSF, NNN) |
| Suite 4409 | 1,646 SF | \$2,617.00 (\$1.59 PSF, NNN) |