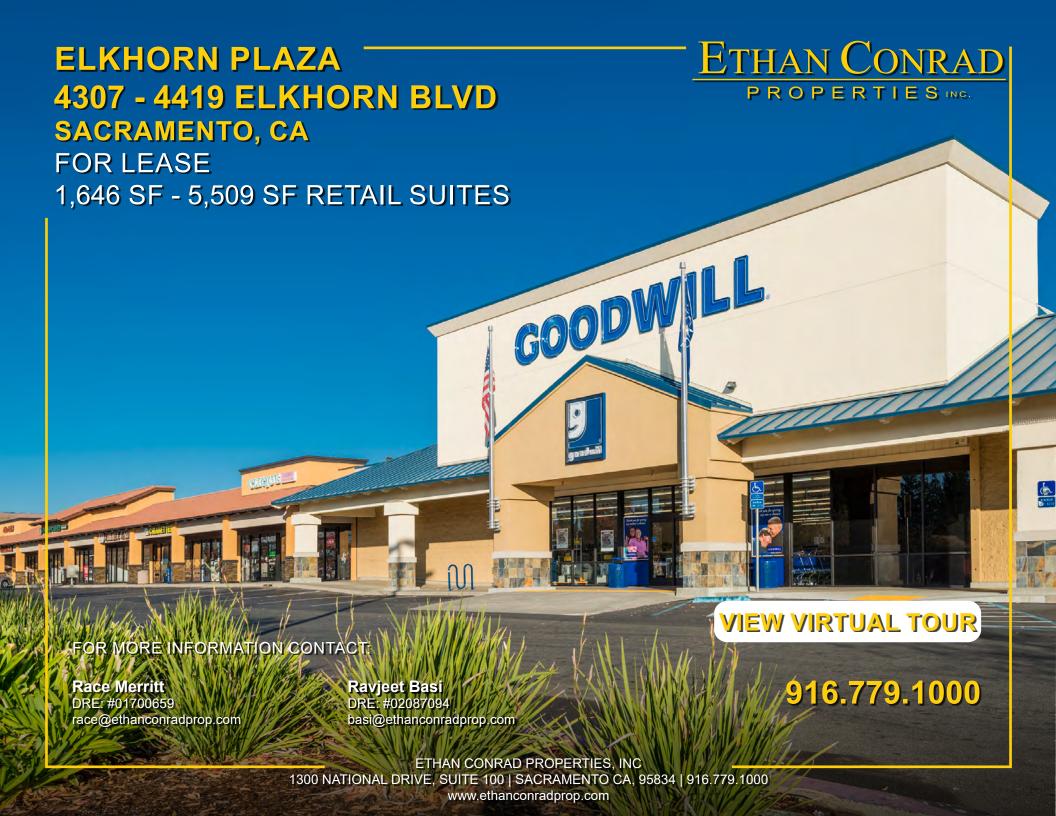

SACRAMENTO, CA

#### **FEATURES:**

- · Turn-key veterinary suite available
- Neighborhood shopping center anchored by Goodwill
- Dense residential neighborhood
- Prominent exposure on Elkhorn Blvd
- Good mix of tenants, including Arby's, Del Taco,
  MetroPCS and O'Reilly Auto Parts

#### PROPERTY DETAILS:

Elkhorn Plaza Center is a neighborhood retail center serving a dense residential area. The combination of a strong daytime population with steady evening and weekend traffic make this an ideal opportunity for most retail uses.