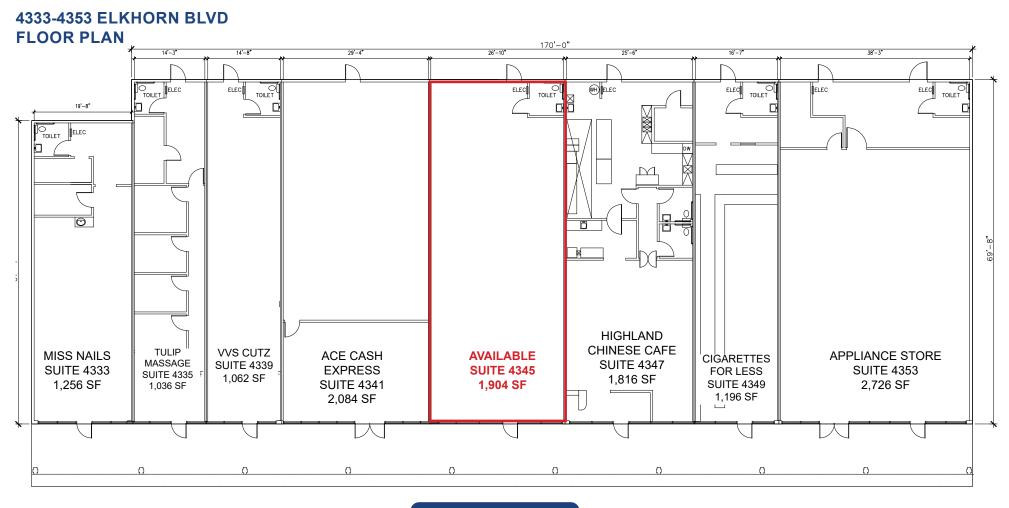

#### **LEASE RATES:**

| Suite 4345 | 1,904 SF | \$2,951.00 (\$1.55 PSF, NNN) |
|------------|----------|------------------------------|
| Suite 4405 | 1,983 SF | \$3,074.00 (\$1.55 PSF, NNN) |
| Suite 4407 | 1,880 SF | \$3,177.00 (\$1.69 PSF, NNN) |
| Suite 4409 | 1,646 SF | \$2,617.00 (\$1.59 PSF, NNN) |