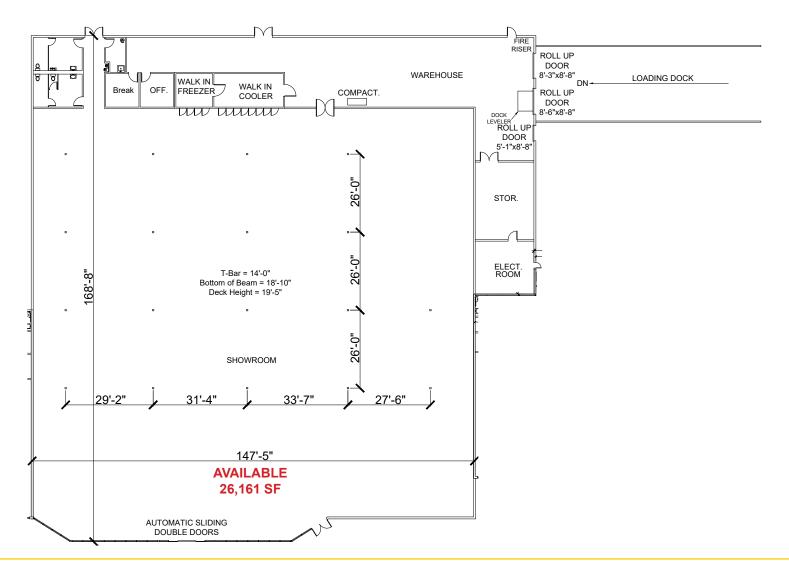

ble
- Surrounded by dense residential population



#### PROPERTY DETAILS:

Elkhorn Plaza Center is a neighborhood retail center serving a dense residential area. The combination of a strong daytime population with steady evening and weekend traffic make this an ideal opportunity for most retail uses.

Total occupancy is over 95%. Good mix of tenants, including Arby's, Del Taco, MetroPCS and O'Reilly Auto Parts

#### **LEASE RATE:**

26,161 SF \$38,980.00 (\$1.49 PSF, NNN)

NNN costs are approximately \$0.35 PSF.

 DEMOGRAPHICS:
 1 Mile
 3 Mile
 5 Mile

 2021 Total Population (est):
 28,809
 160,739
 306,548

 2021 Average HH Income:
 \$77,002
 \$78,103
 \$85,405

 Traffic Count @ Elkhorn Blvd and Walerga Rd:
 83,806

### ETHAN CONRAD PROPERTIES, INC.

SACRAMENTO, CA

#### **FLOOR PLAN**



### ETHAN CONRAD PROPERTIES, INC.

SACRAMENTO, CA



### ETHAN CONRAD PROPERTIES, INC.

SACRAMENTO, CA



### ETHAN CONRAD PROPERTIES, INC.

SACRAMENTO, CA









### ETHAN CONRAD PROPERTIES, INC.