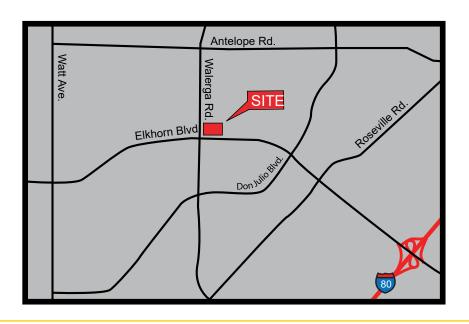

#### **FEATURES:**

- 36,205 SF retail building with 26,161 SF available
- · Prominent exposure on Elkhorn Blvd
- At the corner of Elkhorn Blvd and Walerga Rd
- Pylon signage available
- Surrounded by dense residential population

#### PROPERTY DETAILS:

Elkhorn Plaza Center is a neighborhood retail center serving a dense residential area. The combination of a strong daytime population with steady evening and weekend traffic make this an ideal opportunity for most retail uses.