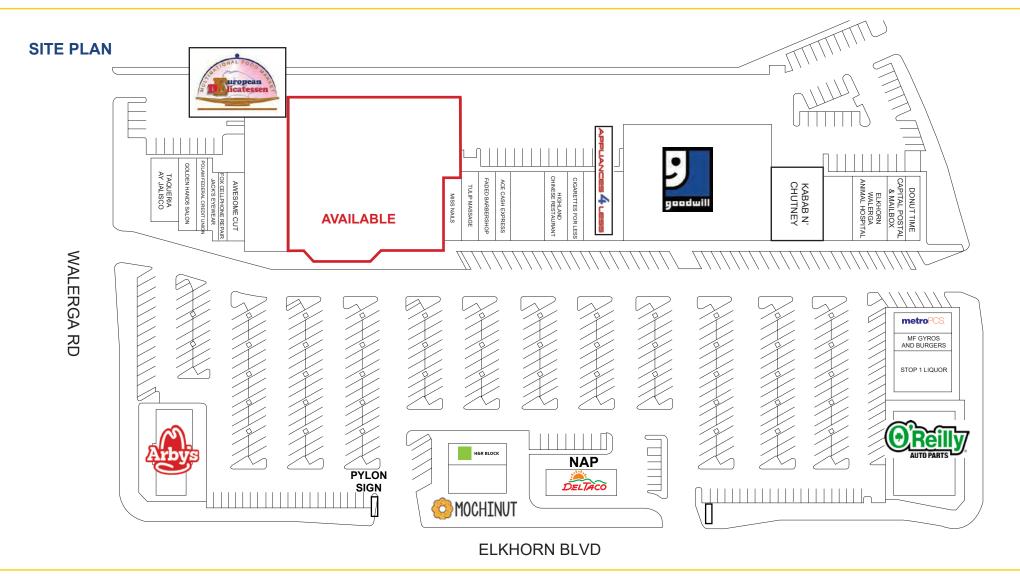

#### **FEATURES:**

- 36,205 SF retail building with 26,161 SF available
- · Prominent exposure on Elkhorn Blvd
- At the corner of Elkhorn Blvd and Walerga Rd
- Pylon signage available
- Surrounded by dense residential population

Total occupancy is over 95%. Good mix of tenants, including Arby's, Del Taco, MetroPCS and O'Reilly Auto Parts