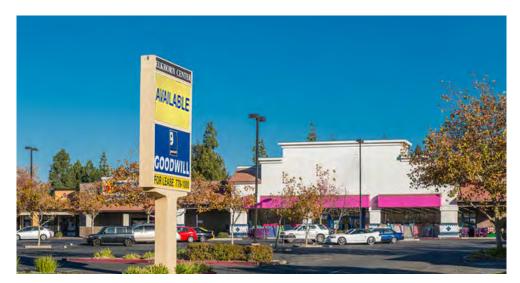

#### **FEATURES:**

- 36,205 SF retail building with 26,161 SF available
- · Prominent exposure on Elkhorn Blvd
- At the corner of Elkhorn Blvd and Walerga Rd
- Pylon signage available
- Surrounded by dense residential population

#### PROPERTY DETAILS:

Elkhorn Plaza Center is a neighborhood retail center serving a dense residential area. The combination of a strong daytime population with steady evening and weekend traffic make this an ideal opportunity for most retail uses.

Total occupancy is over 95%. Good mix of tenants, including Arby's, Del Taco, MetroPCS and O'Reilly Auto Parts