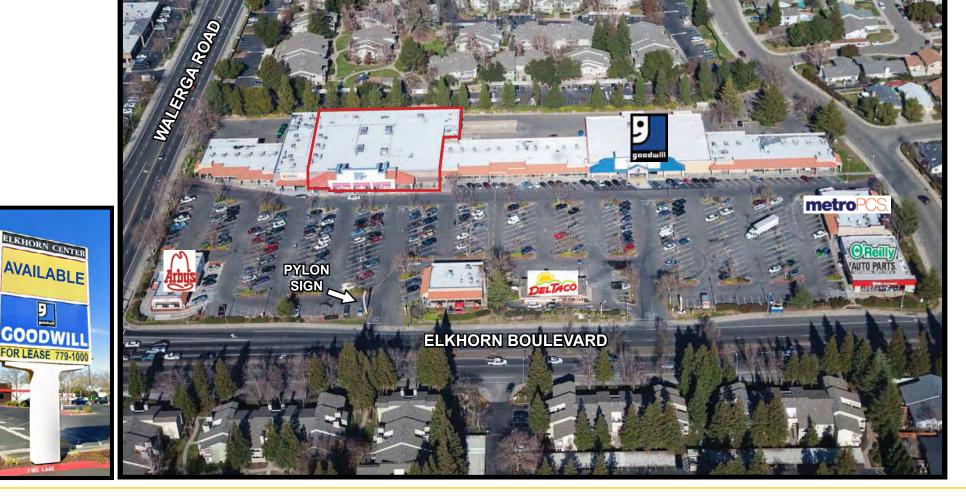

#### **FEATURES:**

- 36,205 SF retail building with 26,161 SF available
- · Prominent exposure on Elkhorn Blvd
- At the corner of Elkhorn Blvd and Walerga Rd
- Pylon signage available
- Surrounded by dense residential population

Total occupancy is over 95%. Good mix of tenants, including Arby's, Del Taco, MetroPCS and O'Reilly Auto Parts