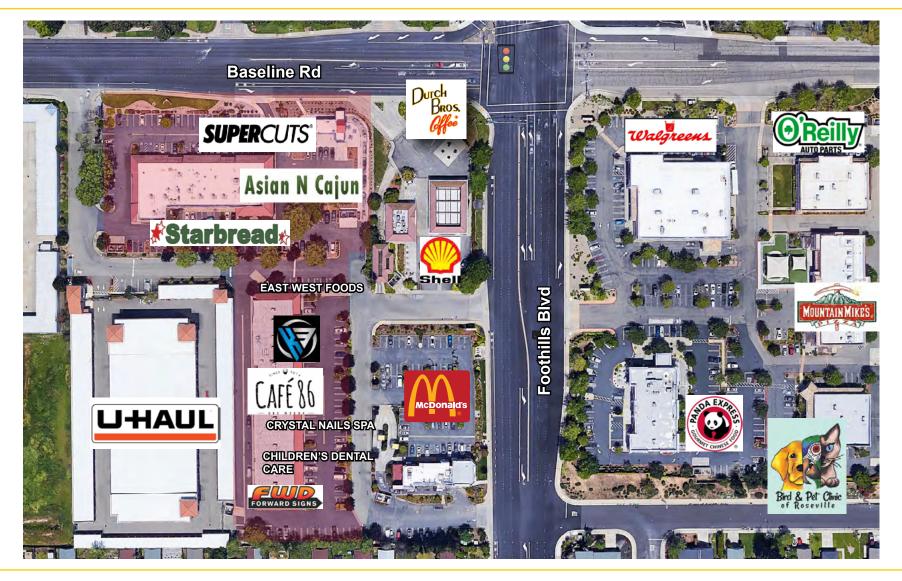

### **FEATURES:**

- Elk Hills Plaza I & II is situated at one of Roseville's key intersections
- Strong daytime population that includes large companies such as TSI Semiconductors, Hewlett Packard, and **Consolidated Communications**
- Monument signage on Baseline Rd and Foothills Blvd
- Baseline Rd is a busy commuter route

Dutch Bros drive-thru coffee kiosk onsite

Traffic Count @ Foothills Blvd & Basline Rd: 26,664