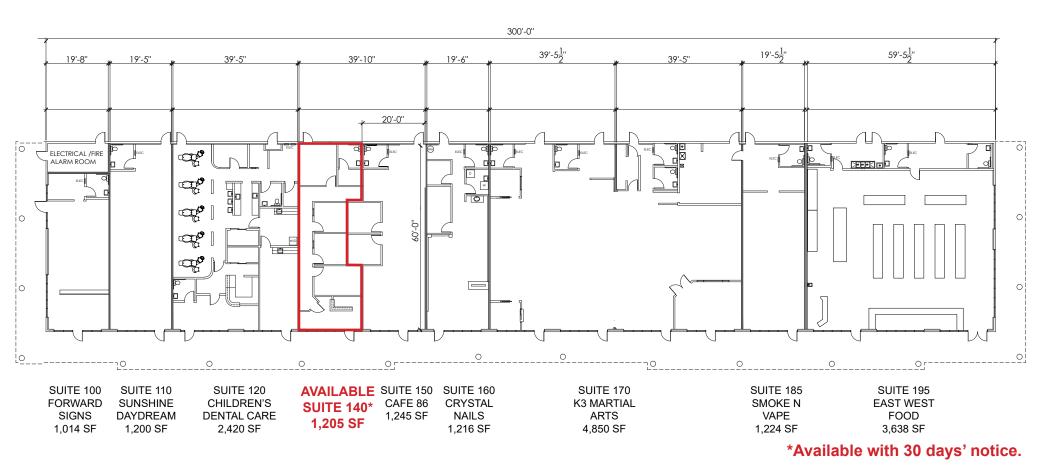

## LEASE RATE:

\$2,350.00 (\$1.95 PSF, NNN) Suite 140\* 1.205 SF

NNN costs are approximately \$0.43 PSF.

\*Available with 30 days' notice.

**DEMOGRAPHICS:** 1 Mile 3 Mile 5 Mile 2024 Total Population (est): 17.502 112.495 339.094 2024 Average HH Income: \$133.682 \$124,966 \$125,660

# **ELK HILLS PLAZA II** 3992 FOOTHILLS BLVD

ROSEVILLE, CA

| Suite | SF    | Lease Rate      | Monthly Rent |
|-------|-------|-----------------|--------------|
| 140*  | 1,205 | \$1.95 PSF, NNN | \$2,350.00   |
|       |       |                 |              |

NNN costs are approximately \$0.43 PSF. \*Availabe with 30 days' notice.

# **FLOOR PLAN**

ETHAN CONRAD PROPERTIES, INC.