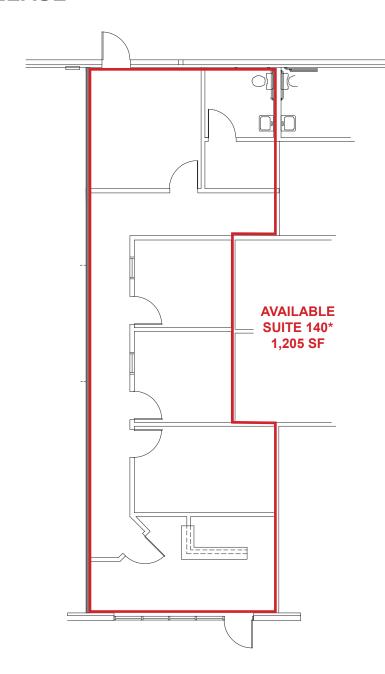

## LEASE RATE:

\$2,350.00 (\$1.95 PSF, NNN) Suite 140\* 1.205 SF

NNN costs are approximately \$0.43 PSF.

\*Available with 30 days' notice.

**DEMOGRAPHICS:** 1 Mile 3 Mile 5 Mile 2024 Total Population (est): 17.502 112.495 339.094 2024 Average HH Income: \$133.682 \$124,966 \$125,660

# **ELK HILLS PLAZA II** 3992 FOOTHILLS BLVD

ROSEVILLE, CA

| Suite | SF    | Lease Rate      | Monthly Rent |
|-------|-------|-----------------|--------------|
| 140*  | 1,205 | \$1.95 PSF, NNN | \$2,350.00   |
|       |       |                 |              |

NNN costs are approximately \$0.43 PSF. \*Availabe with 30 days' notice.

# **FLOOR PLAN**

ETHAN CONRAD PROPERTIES, INC.