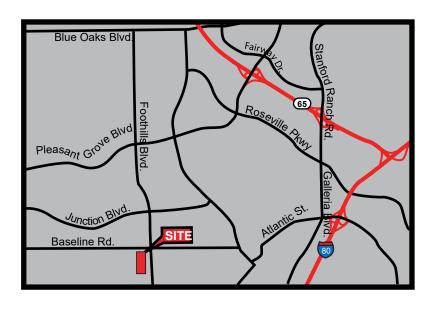

### **FEATURES:**

- Elk Hills Plaza I & II is situated at one of Roseville's key intersections
- Strong daytime population that includes large companies such as TSI Semiconductors, Hewlett Packard, and **Consolidated Communications**
- Monument signage on Baseline Rd and Foothills Blvd
- Baseline Rd is a busy commuter route

### PROPERTY DETAILS:

This center is across the street from a high volume Bel-Air and Rite Aid. Located in close proximity to the densely populated Del Webb Sun City neighborhood which is a 1,200 acre community of active adults with approximately 3,000 single family homes.

Traffic Count @ Foothills Blvd & Basline Rd: 26,664