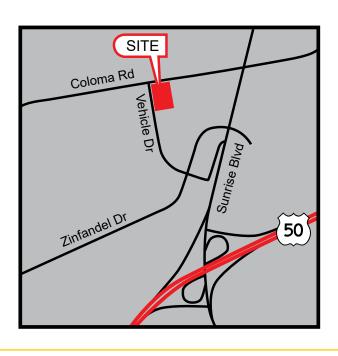

Located ¼ mile from Sunrise Blvd with substantial traffic counts of over 106,000 cars daily.

 2024 Average HH Income:
 \$97,340
 \$123,074
 \$115,718

 Traffic Count @ Coloma Rd:
 33,023