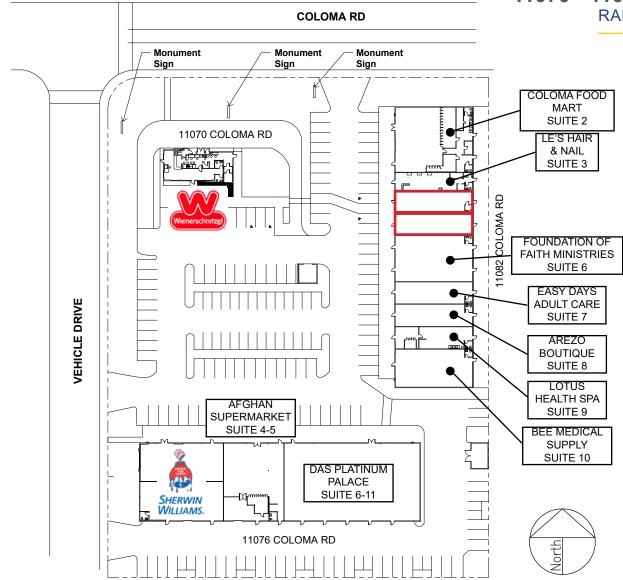

24 Total Population (est):
 12,477
 83,657
 250,356

 2024 Average HH Income:
 \$97,340
 \$123,074
 \$115,718

 Traffic Count @ Coloma Rd:
 33,023

#### ETHAN CONRAD PROPERTIES, INC.

## COLOMA VILLAGE 11070 - 11082 COLOMA RD

RANCHO CORDOVA, CA

#### **FLOOR PLAN**



| Suite                                  | SF    | Lease Rate      | Monthly Rent |
|----------------------------------------|-------|-----------------|--------------|
| 4                                      | 1,379 | \$1.39 PSF, NNN | \$1,917.00   |
| 5                                      | 1,370 | \$1.39 PSF, NNN | \$1,904.00   |
| NNN costs are approximately \$0.32 DSF |       |                 |              |

#### ETHAN CONRAD PROPERTIES, INC.

# COLOMA VILLAGE

11070 - 11082 COLOMA RD RANCHO CORDOVA, CA

SITE PLAN



### ETHAN CONRAD PROPERTIES, INC.

## COLOMA VILLAGE 11070 - 11082 COLOMA RD

RANCHO CORDOVA, CA



#### ETHAN CONRAD PROPERTIES, INC.