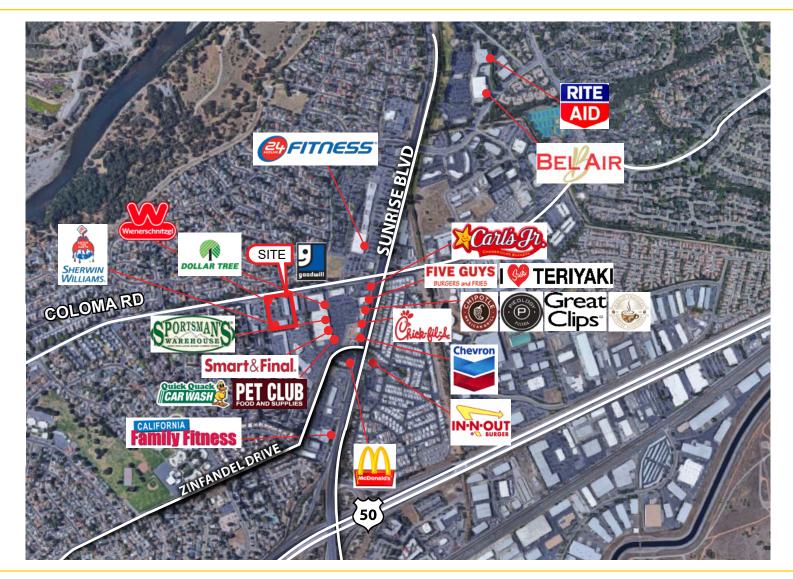

## COLOMA VILLAGE 11070 - 11082 COLOMA RD

RANCHO CORDOVA, CA

#### **FEATURES:**

- Co-anchored by Sherwin Williams and Wienerschnitzel
- Adjacent to Smart & Final, Sportsman's Warehouse, and Dollar Tree anchored shopping center
- Attractive lease rates
- Monument signage available

#### **PROPERTY DETAILS:**

Well-located neighborhood center on a main thoroughfare in Rancho Cordova. Adjacent to Rivergate Shopping Center.

Nearby retail includes Sportsman's Warehouse, Smart & Final, Pet Club, Chipotle, Chick-Fil-A, In & Out Burger and Scooter's Coffee.

Located ¼ mile from Sunrise Blvd with substantial traffic counts of over 106,000 cars daily.