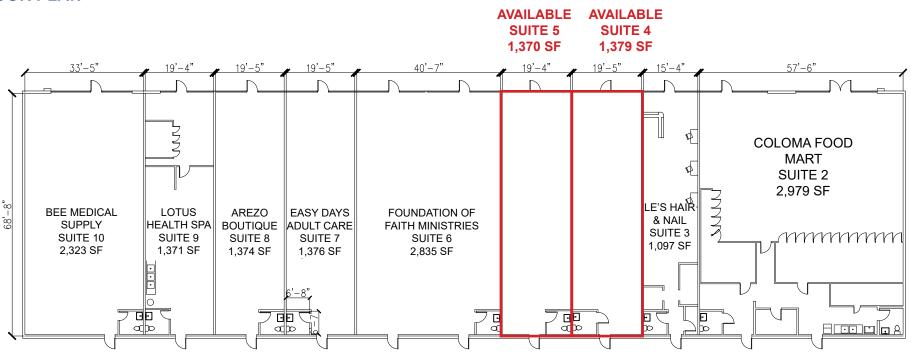

#### **FLOOR PLAN**

| Suite                                  | SF    | Lease Rate      | Monthly Rent |
|----------------------------------------|-------|-----------------|--------------|
| 4                                      | 1,379 | \$1.39 PSF, NNN | \$1,917.00   |
| 5                                      | 1,370 | \$1.39 PSF, NNN | \$1,904.00   |
| NNN costs are approximately \$0.32 DSF |       |                 |              |

#### **LEASE RATE:**

Suite 4 1,379 SF \$1,917.00 (\$1.39 PSF, NNN) Suite 5 1,370 SF \$1,904.00 (\$1.39 PSF, NNN)

NNN costs are approximately \$0.32 PSF.

 DEMOGRAPHICS:
 1 Mile
 3 Mile
 5 Mile

 2024 Total Population (est):
 12,477
 83,657
 250,356