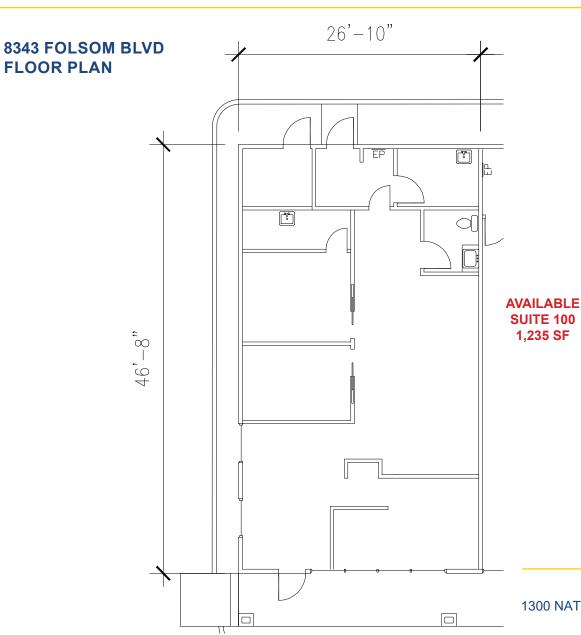

#### **LEASE RATES:**

8343 Folsom Blvd

Suite 100 1,235 SF \$2,902.00 (\$2.35, NNN)

NNN costs are approximately \$0.46 PSF.

 DEMOGRAPHICS:
 1 Mile
 3 Mile
 5 Mile

 2023 Total Population (est):
 10,739
 124,948
 349,801

#### ETHAN CONRAD PROPERTIES, INC.

1300 NATIONAL DRIVE, SUITE 100 | SACRAMENTO CA, 95834 | 916.779.1000 www.ethanconradprop.com

SACRAMENTO, CA

| Suite | SF    | Lease Rate      | Monthly Rent |
|-------|-------|-----------------|--------------|
| 100   | 1,235 | \$2.35 PSF, NNN | \$2,902.00   |