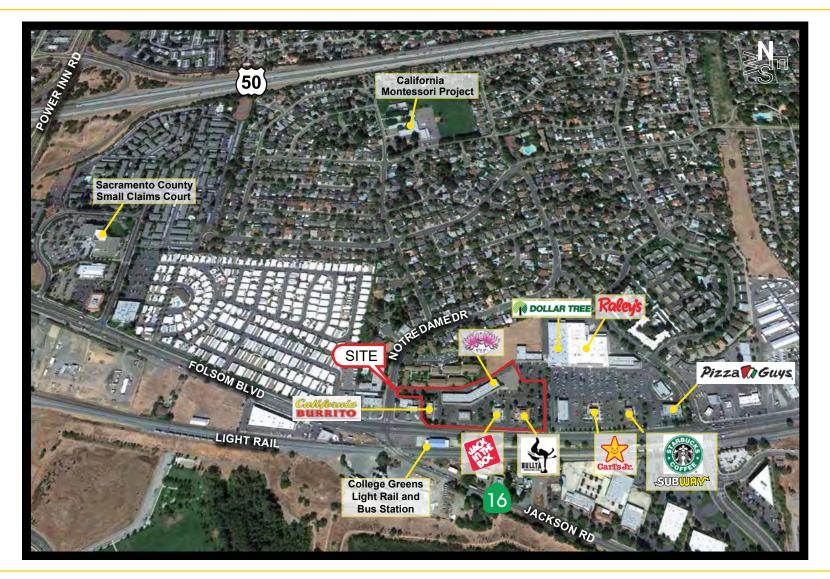

#### **FEATURES:**

- Turn-key retail/medical suite
- Located along Folsom Blvd, a major thoroughfare in Sacramento
- Property remodeled and is in very attractive condition
- Shadow anchored by Raley's, DollarTree, Starbucks, and Carl's Jr
- Easy access to public transportation, College Greens light rail and bus station access are across the street

#### PROPERTY DETAILS:

Very busy neighborhood shopping center that is the gateway to large residential populations as well as services many daytime traffic generators like the Sacramento Sheriff Department headquarters and the Sacramento County Court House.