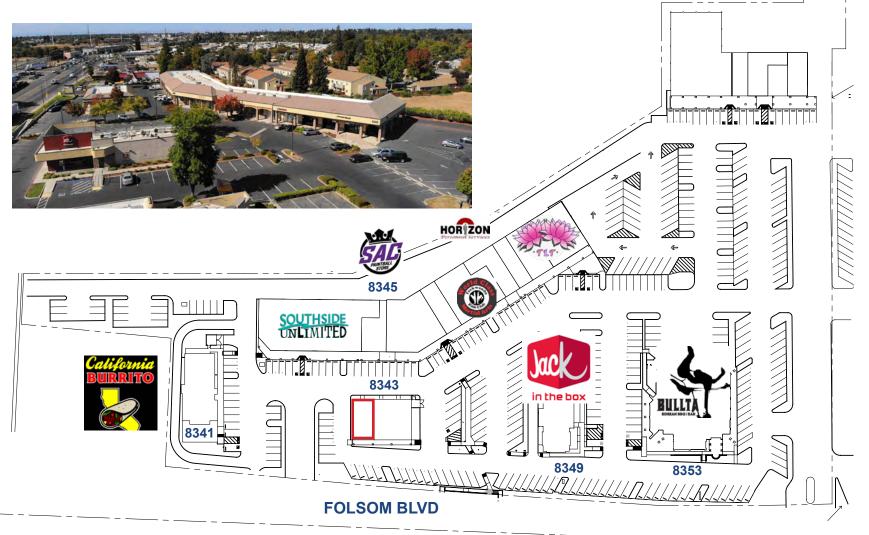

#### **SITE PLAN**

#### **FEATURES:**

- Turn-key retail/medical suite
- Located along Folsom Blvd, a major thoroughfare in Sacramento
- Property remodeled and is in very attractive condition
- Shadow anchored by Raley's, DollarTree, Starbucks, and Carl's Jr
- Easy access to public transportation, College Greens light rail and bus station access are across the street