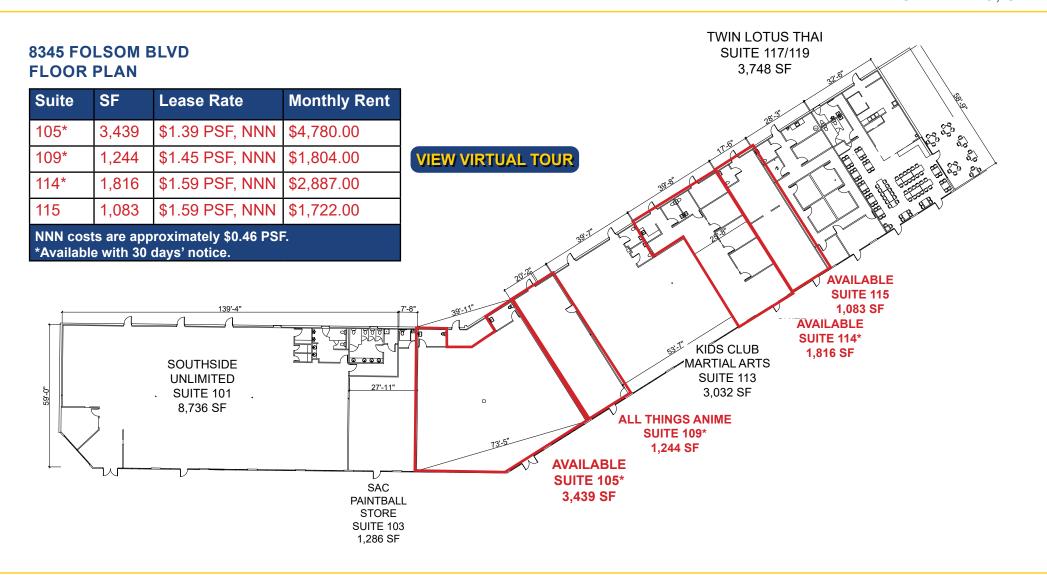

## LEASE RATES:

| n Blvd<br>1,235 SF<br>2,010 SF | \$2,902.00 (\$2.35, NNN)<br>\$4,000.00 (\$1.99, NNN)               |
|--------------------------------|--------------------------------------------------------------------|
| n Blvd                         |                                                                    |
| 3,439 SF                       | \$4,780.00 (\$1.39, NNN)                                           |
| 1,244 SF                       | \$1,804.00 (\$1.45, NNN)                                           |
| 1,816 SF                       | \$2,899.00 (\$1.59, NNN)                                           |
| 1,083 SF                       | \$1,722.00 (\$1.59, NNN)                                           |
|                                | 1,235 SF<br>2,010 SF<br>n Blvd<br>3,439 SF<br>1,244 SF<br>1,816 SF |

NNN costs are approximately \$0.46 PSF. \*Available with 30 days' notice.

| DEMOGRAPHICS:                | 1 Mile   | 3 Mile    | 5 Mile    |
|------------------------------|----------|-----------|-----------|
| 2023 Total Population (est): | 10,739   | 124,948   | 349,801   |
| 2023 Average HH Income:      | \$84,744 | \$105,163 | \$100,530 |
| Traffic Count @ Folsom Blvd: | 40,310   |           |           |