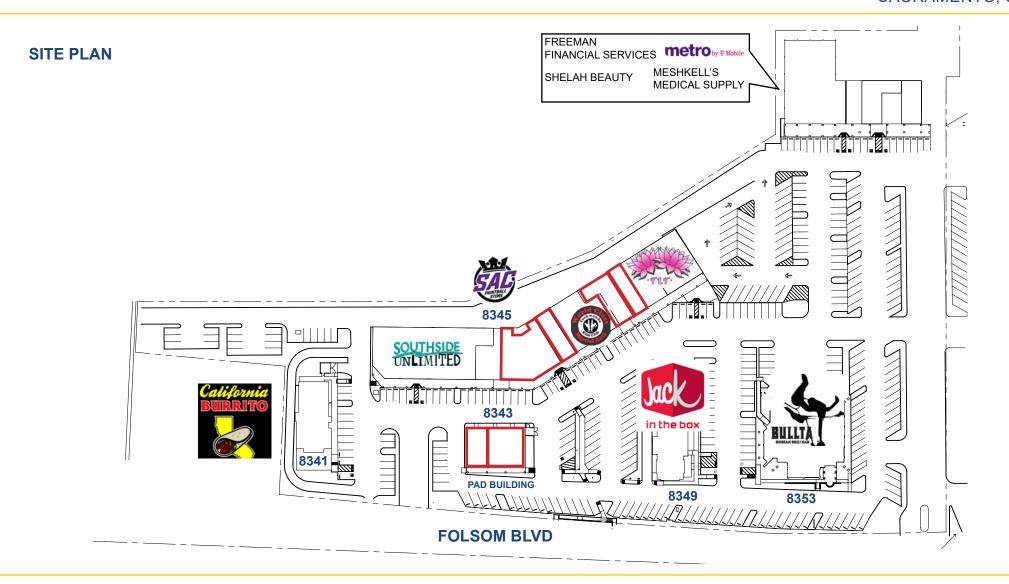

## FEATURES:

- 2nd generation fitness/dance studio available
- Located along Folsom Blvd, a major thoroughfare in Sacramento
- Property remodeled and is in very attractive condition
- Shadow anchored by Raley's, DollarTree, Starbucks, and Carl's Jr
- Easy access to public transportation, College Greens light rail and bus station access are across the street