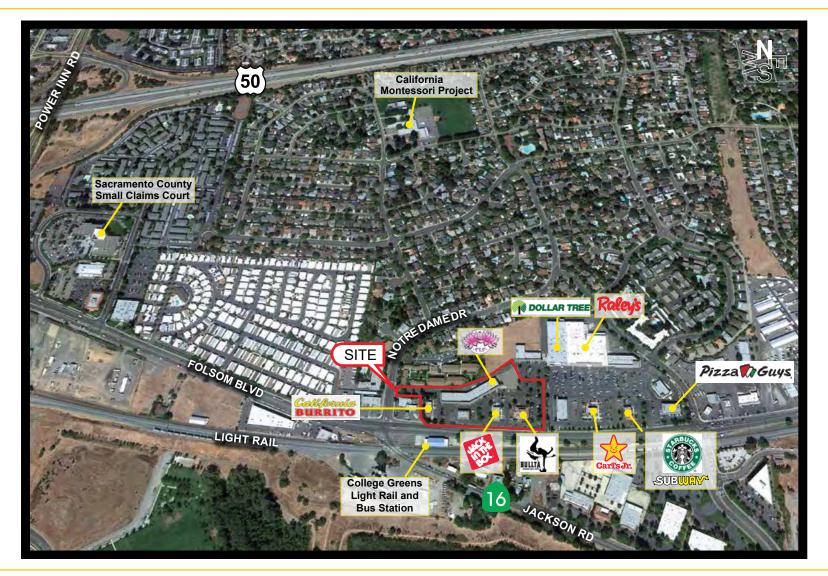

## FEATURES:

- 2nd generation fitness/dance studio available
- Located along Folsom Blvd, a major thoroughfare in Sacramento
- Property remodeled and is in very attractive condition
- Shadow anchored by Raley's, DollarTree, Starbucks, and Carl's Jr
- Easy access to public transportation, College Greens light rail and bus station access are across the street

## **PROPERTY DETAILS:**

Very busy neighborhood shopping center that is the gateway to large residential populations as well as services many daytime traffic generators like the Sacramento Sheriff Department headquarters and the Sacramento County Court House.