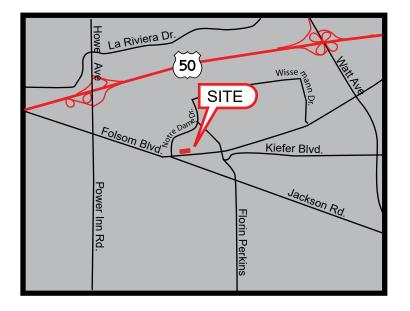

COLLEGE GREENS WEST 8341 - 8345 FOLSOM BLVD SACRAMENTO, CA FOR LEASE 1,083 SF - 3,439 SF RETAIL SUITES

## **PROPERTY DETAILS:**

Very busy neighborhood shopping center that is the gateway to large residential populations as well as services many daytime traffic generators like the Sacramento Sheriff Department headquarters and the Sacramento County Court House.