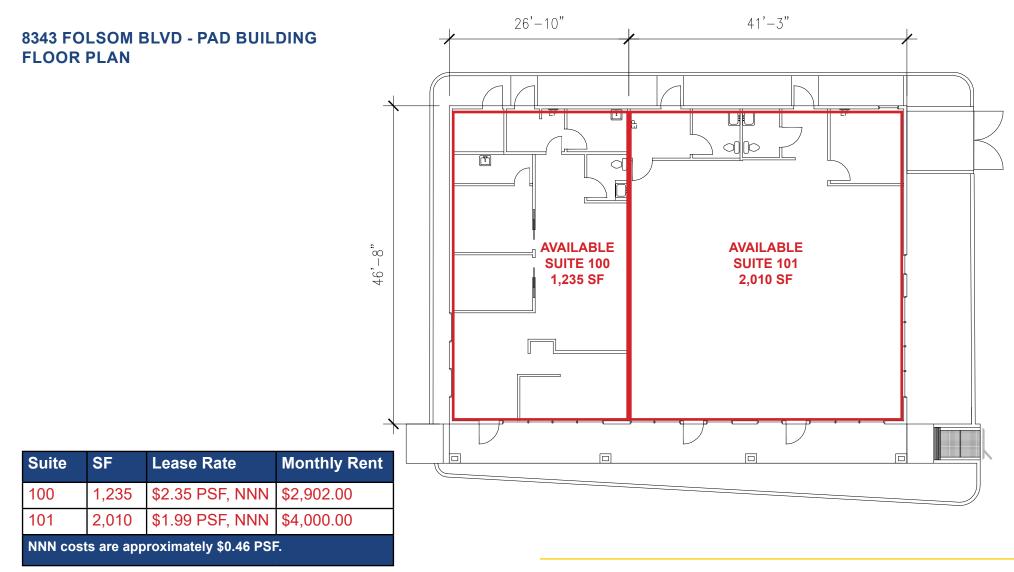

## LEASE RATES:

| n Blvd<br>1,235 SF<br>2,010 SF | \$2,902.00 (\$2.35, NNN)<br>\$4,000.00 (\$1.99, NNN)               |
|--------------------------------|--------------------------------------------------------------------|
| n Blvd                         |                                                                    |
| 3,439 SF                       | \$4,780.00 (\$1.39, NNN)                                           |
| 1,244 SF                       | \$1,804.00 (\$1.45, NNN)                                           |
| 1,816 SF                       | \$2,899.00 (\$1.59, NNN)                                           |
| 1,083 SF                       | \$1,722.00 (\$1.59, NNN)                                           |
|                                | 1,235 SF<br>2,010 SF<br>n Blvd<br>3,439 SF<br>1,244 SF<br>1,816 SF |

NNN costs are approximately \$0.46 PSF. \*Available with 30 days' notice.

| DEMOGRAPHICS:                | 1 Mile   | 3 Mile    | 5 Mile    |
|------------------------------|----------|-----------|-----------|
| 2023 Total Population (est): | 10,739   | 124,948   | 349,801   |
| 2023 Average HH Income:      | \$84,744 | \$105,163 | \$100,530 |
| Traffic Count @ Folsom Blvd: | 40,310   |           |           |