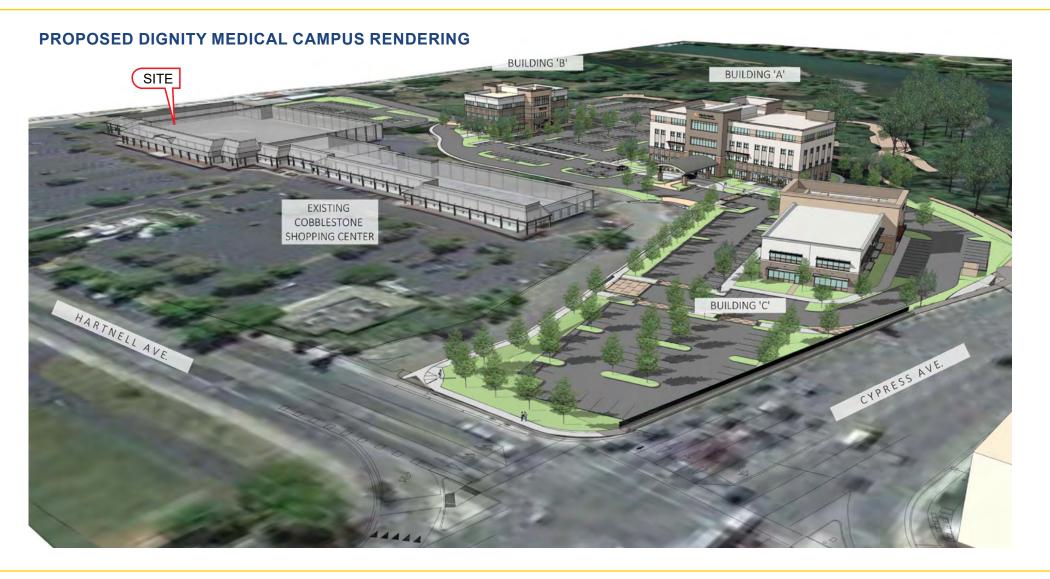

#### **PROPERTY DETAILS:**

Cobblestone Shopping Center is well-positioned neighborhood shopping center in the heart of Redding. The property sits adjacent to planned Dignity Health medical campus that will consist of 3 medical office buildings totaling 129,600 SF.