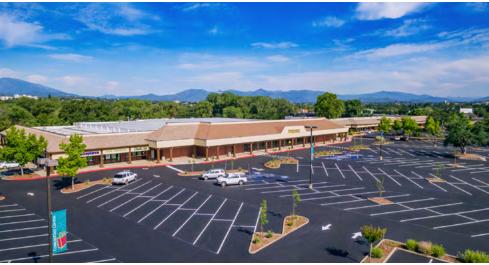

#### **PROPERTY DETAILS:**

Cobblestone Shopping Center is well-positioned neighborhood shopping center in the heart of Redding. The property sits adjacent to planned Dignity Health medical campus that will consist of 3 medical office buildings totaling 129,600 SF.

Neighboring national tenants include America's Tire, Round Table Pizza, and many auto dealerships: Chevrolet, Toyota, Nissan, Kia and Subaru.

The property has been completely remodeled recently and is in very good condition.