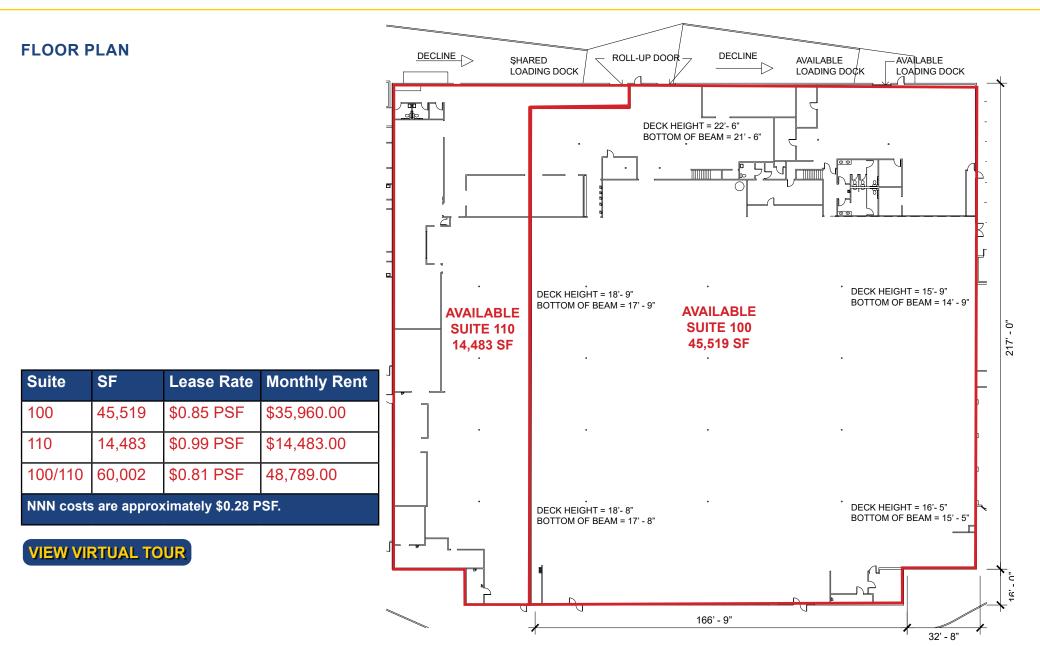

#### **FEATURES:**

- 60,002 SF anchor space available
- Excellent visibility on Hartnell Ave
- Monument signage available
- Easy access to freeway
- 15'-9" to 22'-6" clear height, 14'-9" to 21'-6" T-bar height
- Loading dock accessible from Suites 100 and 110

#### **LEASE RATES:**

| Suite 100      | 45,519 SF | \$35,960.00 (\$0.85 PSF, NNN) |
|----------------|-----------|-------------------------------|
| Suite 110      | 14,483 SF | \$14,338.00 (\$0.99 PSF, NNN) |
| Suites 100/110 | 60,002 SF | \$48,789.00 (\$0.81 PSF, NNN) |

NNN costs are approximately \$0.28 PSF.

| DEMOGRAPHICS:                                              | 1 Mile   | 3 Mile   | 5 Mile   |  |
|------------------------------------------------------------|----------|----------|----------|--|
| 2023 Total Population (est):                               | 7,235    | 66,528   | 97,371   |  |
| 2023 Average HH Income:                                    | \$78,514 | \$87,094 | \$91,037 |  |
| Traffic Count @ Hartnell Ave 17.980 & E Cypress Ave 31.078 |          |          |          |  |