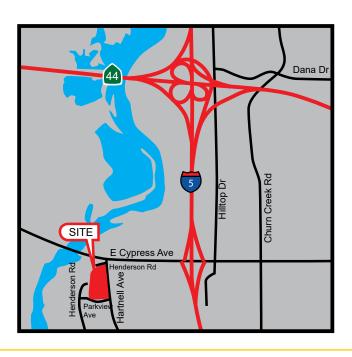

#### **FEATURES:**

- 60,002 SF anchor space available
- Excellent visibility on Hartnell Ave
- Monument signage available
- Easy access to freeway
- 15'-9" to 22'-6" clear height, 14'-9" to 21'-6" T-bar height
- Loading dock accessible from Suites 100 and 110

#### **PROPERTY DETAILS:**

Cobblestone Shopping Center is well-positioned neighborhood shopping center in the heart of Redding. The property sits adjacent to planned Dignity Health medical campus that will consist of 3 medical office buildings totaling 129,600 SF.

NNN costs are approximately \$0.28 PSF.

| DEMOGRAPHICS:                                              | 1 Mile   | 3 Mile   | 5 Mile   |  |
|------------------------------------------------------------|----------|----------|----------|--|
| 2023 Total Population (est):                               | 7,235    | 66,528   | 97,371   |  |
| 2023 Average HH Income:                                    | \$78,514 | \$87,094 | \$91,037 |  |
| Traffic Count @ Hartnell Ave 17.980 & E Cypress Ave 31.078 |          |          |          |  |