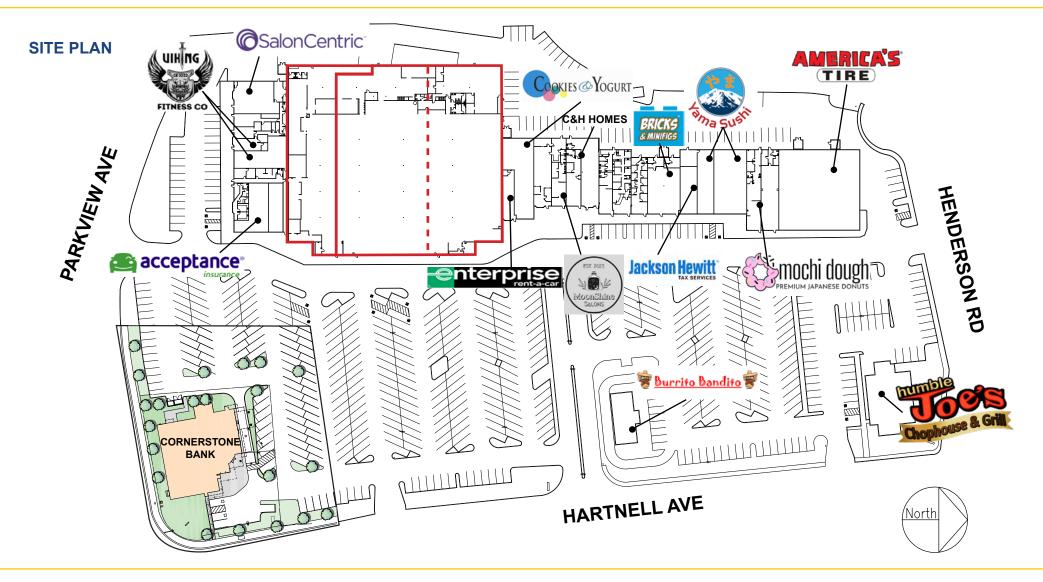

#### **PROPERTY DETAILS:**

Cobblestone Shopping Center is well-positioned neighborhood shopping center in the heart of Redding. The property sits adjacent to planned Dignity Health medical campus that will consist of 3 medical office buildings totaling 129,600 SF.

Neighboring national tenants include America's Tire, Round Table Pizza, and many auto dealerships: Chevrolet, Toyota, Nissan, Kia and Subaru.

The property has been completely remodeled recently and is in very good condition.