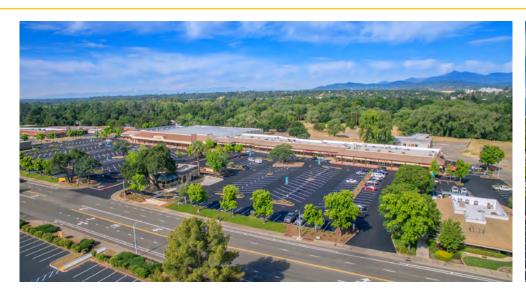

ETHAN CONRAD PROPERTIES INC.

REDDING, CA FOR LEASE

14,483 SF - 60,002 SF ANCHOR SPACE

MAJOR REMODEL COMPLETE

FOR MORE INFORMATION CONTACT:

**Race Merritt** DRE: #01700659 race@ethanconradprop.com

**Ravjeet Basi** DRE: #02087094 basi@ethanconradprop.com **VIEW VIRTUAL TOUR** 

#### **PROPERTY DETAILS:**

Cobblestone Shopping Center is well-positioned neighborhood shopping center in the heart of Redding. The property sits adjacent to planned Dignity Health medical campus that will consist of 3 medical office buildings totaling 129,600 SF.

Neighboring national tenants include America's Tire, Round Table Pizza, and many auto dealerships: Chevrolet, Toyota, Nissan, Kia and Subaru.

The property has been completely remodeled recently and is in very good condition.