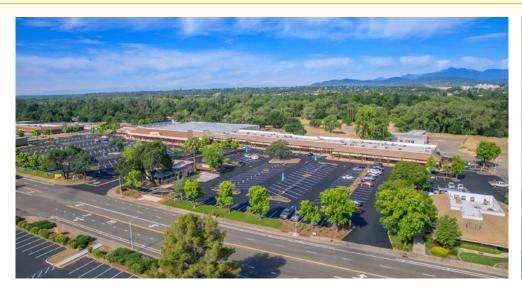

REDDING, CA

2,283 SF 2ND GENERATION DENTAL SUITE AVAILABLE

ETHAN CONRAD

PROPERTIES INC.

**PLANNED DIGNITY HEALTH CAMPUS COMING SOON** 

A Dental Office

MAJOR REMODEL COMPLETE

FOR MORE INFORMATION CONTACT:

#### **FEATURES:**

- · Excellent visibility on Hartnell Ave
- Monument signage available
- Neighborhood shopping center located in the center of Redding
- Easy access to I-5 at E Cypress Ave
- Dignity Health medical campus construction to commence soon

#### **PROPERTY DETAILS:**

Cobblestone Shopping Center is well-positioned neighborhood shopping center in the heart of Redding. The property sits adjacent to planned Dignity Health medical campus that will consist of 3 medical office buildings totaling 129,600 SF.

Neighboring national tenants include America's Tire, Round Table Pizza, and many auto dealerships: Chevrolet, Toyota, Nissan, Kia and Subaru.

The property has been completely remodeled recently and is in very good condition.