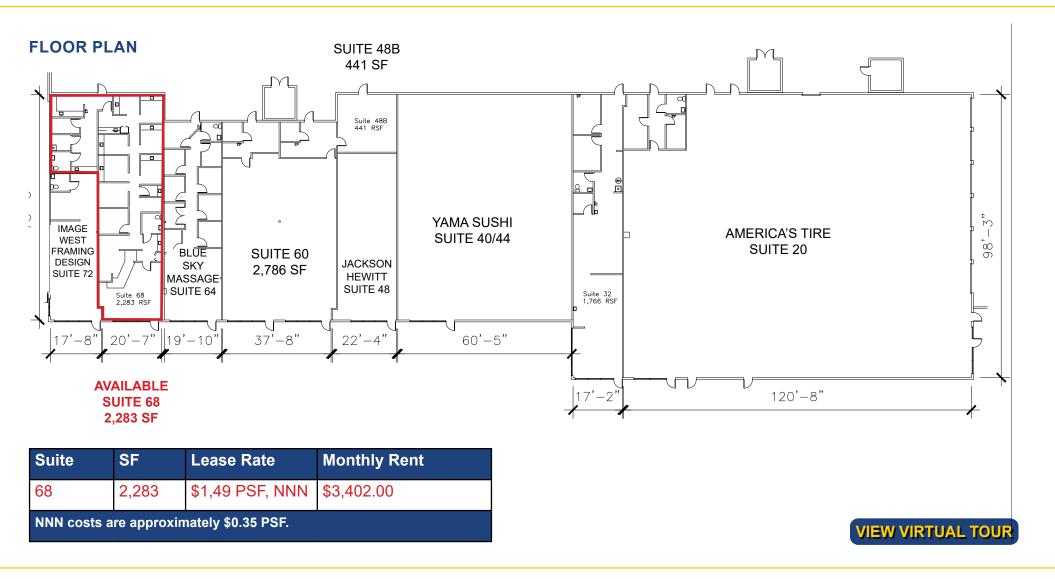

Suite 68 is a 2nd Generation Dental suite with dental improvements.

 DEMOGRAPHICS:
 1 Mile
 3 Mile
 5 Mile

 2023 Total Population (est):
 7,235
 66,528
 97,371

 2023 Average HH Income:
 \$78,514
 \$87,094
 \$91,037