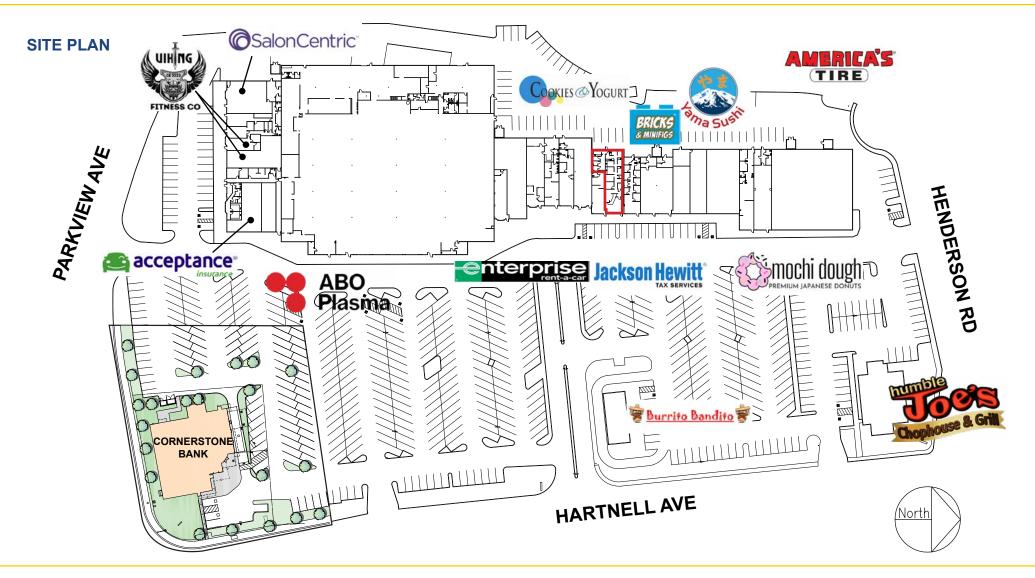

#### **PROPERTY DETAILS:**

Cobblestone Shopping Center is well-positioned neighborhood shopping center in the heart of Redding. The property sits adjacent to planned Dignity Health medical campus that will consist of 3 medical office buildings totaling 129,600 SF.

Neighboring national tenants include America's Tire, Round Table Pizza, and many auto dealerships: Chevrolet, Toyota, Nissan, Kia and Subaru.

The property has been completely remodeled recently and is in very good condition.

Suite 68 is a 2nd Generation Dental suite with dental improvements.

 DEMOGRAPHICS:
 1 Mile
 3 Mile
 5 Mile

 2023 Total Population (est):
 7,235
 66,528
 97,371

 2023 Average HH Income:
 \$78,514
 \$87,094
 \$91,037