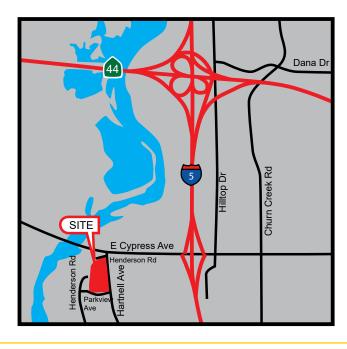

#### **FEATURES:**

- · Excellent visibility on Hartnell Ave
- Monument signage available
- Neighborhood shopping center located in the center of Redding
- Easy access to I-5 at E Cypress Ave
- Dignity Health medical campus construction to commence soon

 Traffic Count @ Hartnell Ave 17,980 & E Cypress Ave 31,078