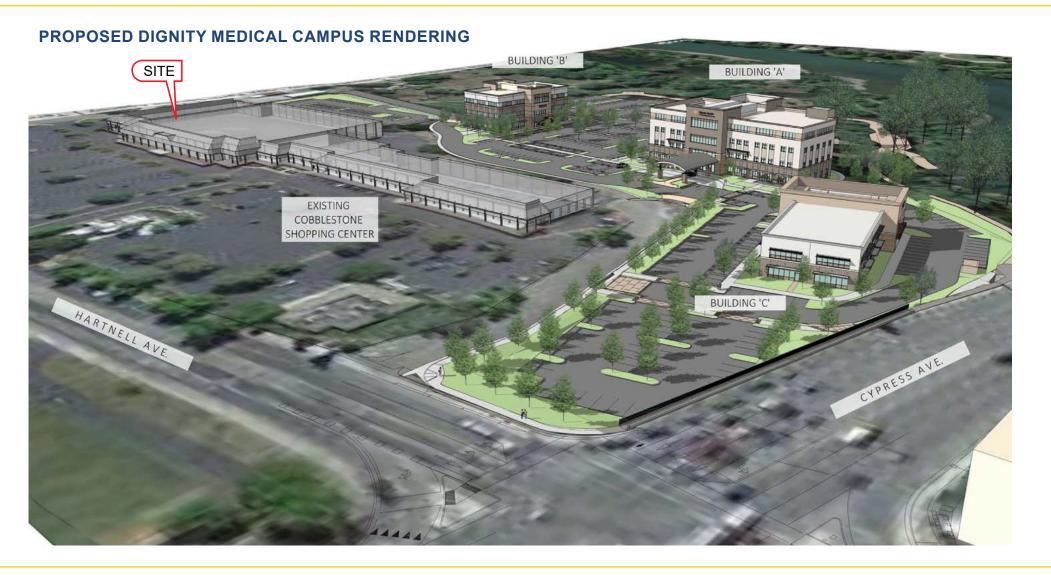

REDDING, CA

2,283 SF 2ND GENERATION DENTAL SUITE AVAILABLE

ETHAN CONRAD

PROPERTIES INC.

**PLANNED DIGNITY HEALTH CAMPUS COMING SOON** 

A Dental Office

MAJOR REMODEL COMPLETE

FOR MORE INFORMATION CONTACT:

#### **PROPERTY DETAILS:**

Cobblestone Shopping Center is well-positioned neighborhood shopping center in the heart of Redding. The property sits adjacent to planned Dignity Health medical campus that will consist of 3 medical office buildings totaling 129,600 SF.