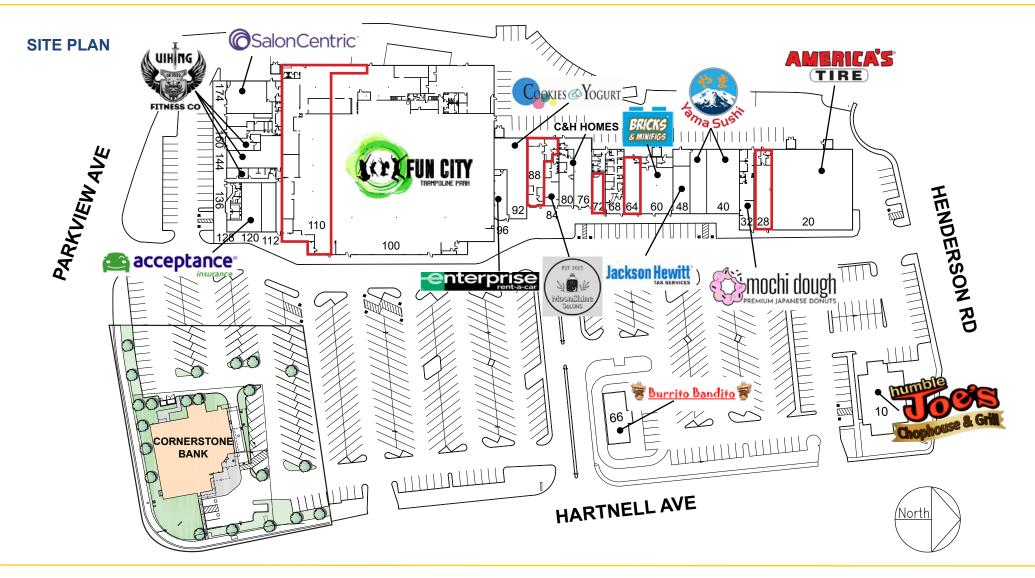

Neighboring national tenants include America's Tire, Round Table Pizza, and many auto dealerships: Chevrolet, Toyota, Nissan, Kia and Subaru.

Fun City lease signed!