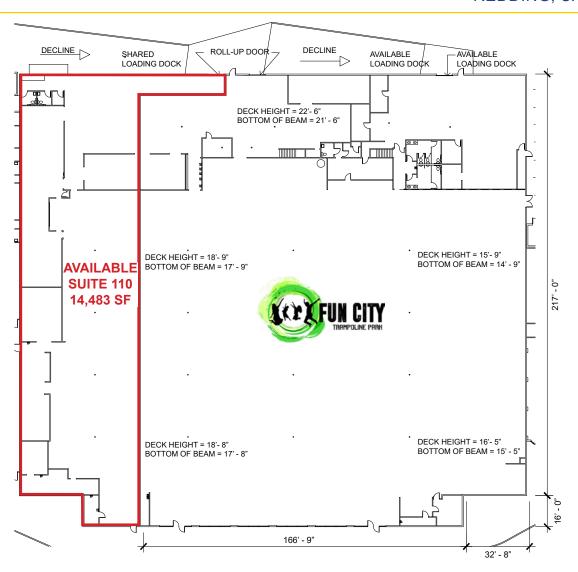

#### **FLOOR PLAN**

| Suite | SF     | Lease Rate      | Monthly Rent |
|-------|--------|-----------------|--------------|
| 110   | 14,483 | \$0.99 PSF, NNN | \$14,483.00  |
|       |        |                 |              |

NNN costs are approximately \$0.28 PSF.

**VIEW VIRTUAL TOUR** 