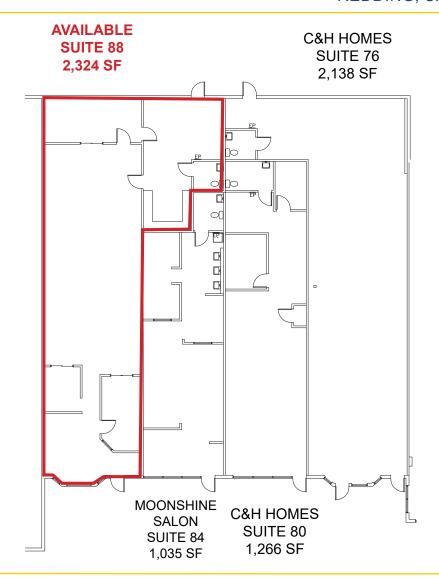

#### **FLOOR PLAN**

| Suite                                   | SF    | Lease Rate      | Monthly Rent |  |  |
|-----------------------------------------|-------|-----------------|--------------|--|--|
| 88                                      | 2,324 | \$1.19 PSF, NNN | \$2,766.00   |  |  |
| NNN costs are approximately \$0.35 PSF. |       |                 |              |  |  |