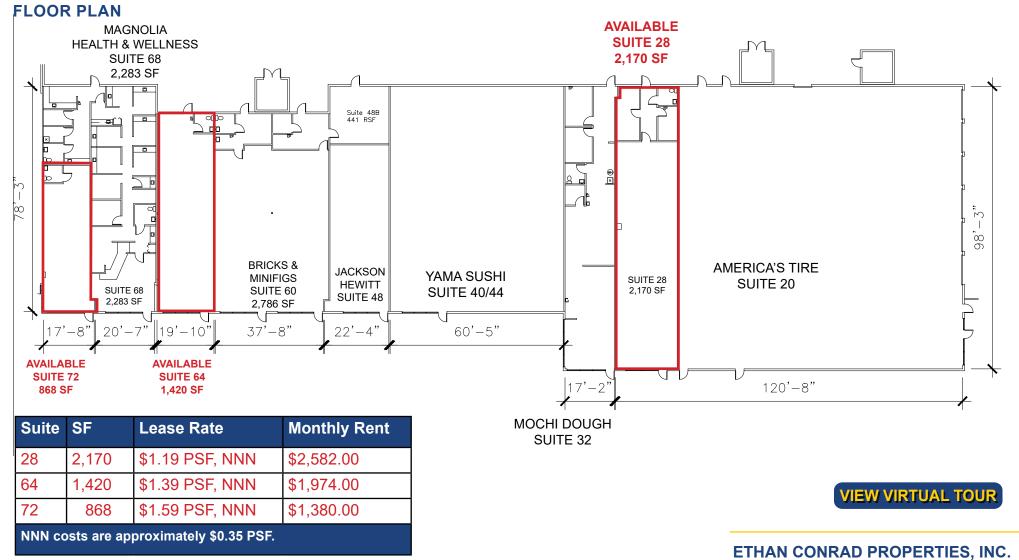

#### **FLOOR PLAN**

| Suite                                   | SF    | Lease Rate      | Monthly Rent |  |  |
|-----------------------------------------|-------|-----------------|--------------|--|--|
| 88                                      | 2,324 | \$1.19 PSF, NNN | \$2,766.00   |  |  |
| NNN costs are approximately \$0.35 PSF. |       |                 |              |  |  |

**VIEW VIRTUAL TOUR** 