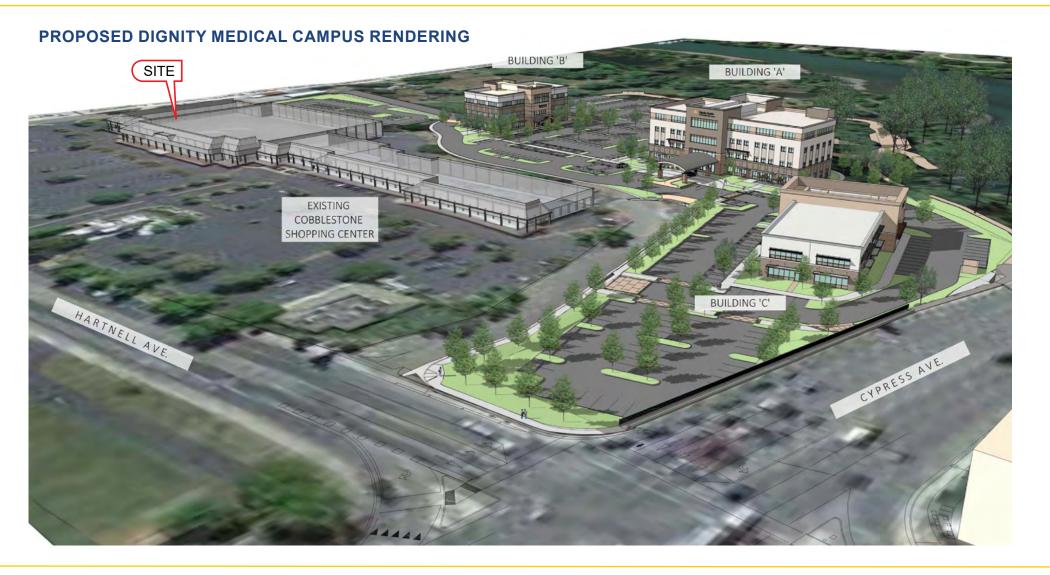

# ETHAN CONRAD

PROPERTIES

**PLANNED DIGNITY HEALTH CAMPUS** COMING SOON

LEASE SIGNEDI

#### **PROPERTY DETAILS:**

Cobblestone Shopping Center is well-positioned neighborhood shopping center in the heart of Redding. The property sits adjacent to planned Dignity Health medical campus that will consist of 3 medical office buildings totaling 129,600 SF.