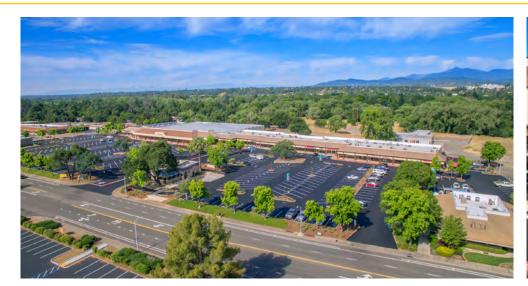

#### **PROPERTY DETAILS:**

Cobblestone Shopping Center is well-positioned neighborhood shopping center in the heart of Redding. The property sits adjacent to planned Dignity Health medical campus that will consist of 3 medical office buildings totaling 129,600 SF.

Neighboring national tenants include America's Tire, Round Table Pizza, and many auto dealerships: Chevrolet, Toyota, Nissan, Kia and Subaru.

Fun City lease signed!