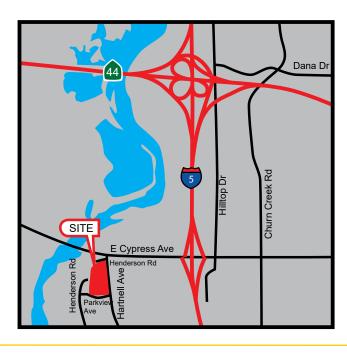

#### **PROPERTY DETAILS:**

Cobblestone Shopping Center is well-positioned neighborhood shopping center in the heart of Redding. The property sits adjacent to planned Dignity Health medical campus that will consist of 3 medical office buildings totaling 129,600 SF.

 Traffic Count @ Hartnell Ave 17,980 & E Cypress Ave 31,078