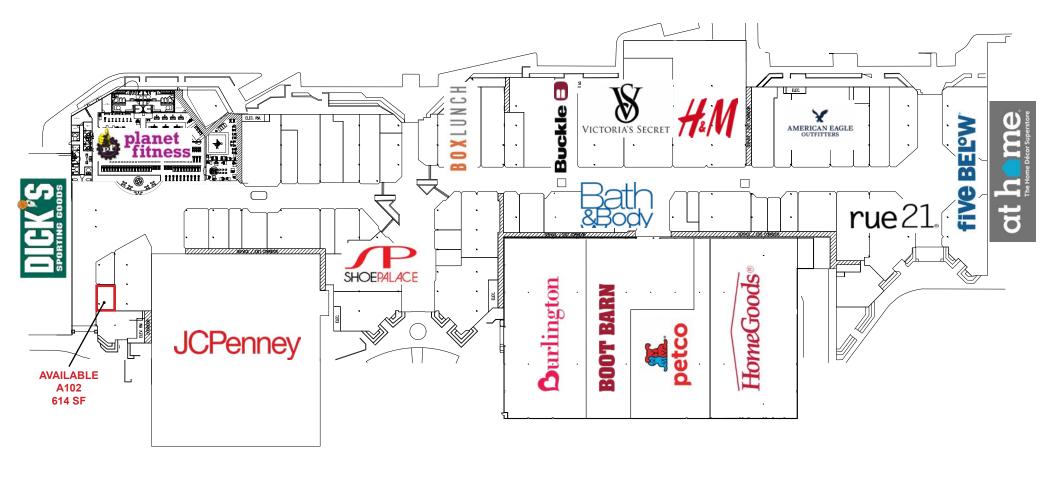

com

## CHICO MARKETPLACE | NAIL SALON 1950 E. 20TH STREET

CHICO, CA

#### **FEATURES:**

- 614 SF 2nd generation nail salon suite with full FF&E
- All stations, sinks, and improvements shown in photos are included with the suite
- · Corner suite with great exposure
- · High traffic location

### PROPERTY DETAILS:

Turn-key nail salon suite centrally located in the heart of Chico Mall. This suite is in close proximity of the H&M store. This is a tremendous opportunity for any nail salon owner.

#### **LEASE RATE:**

Suite A102 - 614 SF: \$1,382.00 (\$2.25 PSF, NNN)











#### ETHAN CONRAD PROPERTIES, INC.

1300 NATIONAL DRIVE, SUITE 100 | SACRAMENTO CA, 95834 | 916.779.1000 www.ethanconradprop.com

## CHICO MARKETPLACE | NAIL SALON 1950 E. 20TH STREET

CHICO, CA

#### **SITE PLAN**



#### ETHAN CONRAD PROPERTIES, INC.

1300 NATIONAL DRIVE, SUITE 100 | SACRAMENTO CA, 95834 | 916.779.1000 www.ethanconradprop.com