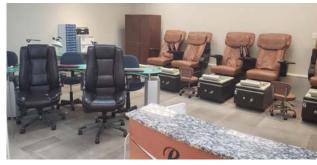

#### **FEATURES:**

- 614 SF 2nd generation nail salon suite with full FF&E
- All stations, sinks, and improvements shown in photos are included with the suite
- · Corner suite with great exposure
- · High traffic location

### PROPERTY DETAILS:

Turn-key nail salon suite centrally located in the heart of Chico Mall. This suite is in close proximity of the H&M store. This is a tremendous opportunity for any nail salon owner.