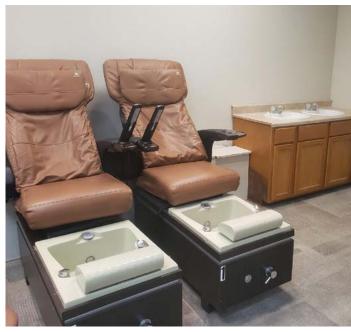

#### **FEATURES:**

- 614 SF 2nd generation nail salon suite with full FF&E
- All stations, sinks, and improvements shown in photos are included with the suite
- · Corner suite with great exposure
- · High traffic location

### PROPERTY DETAILS:

Turn-key nail salon suite centrally located in the heart of Chico Mall. This suite is in close proximity of the H&M store. This is a tremendous opportunity for any nail salon owner.