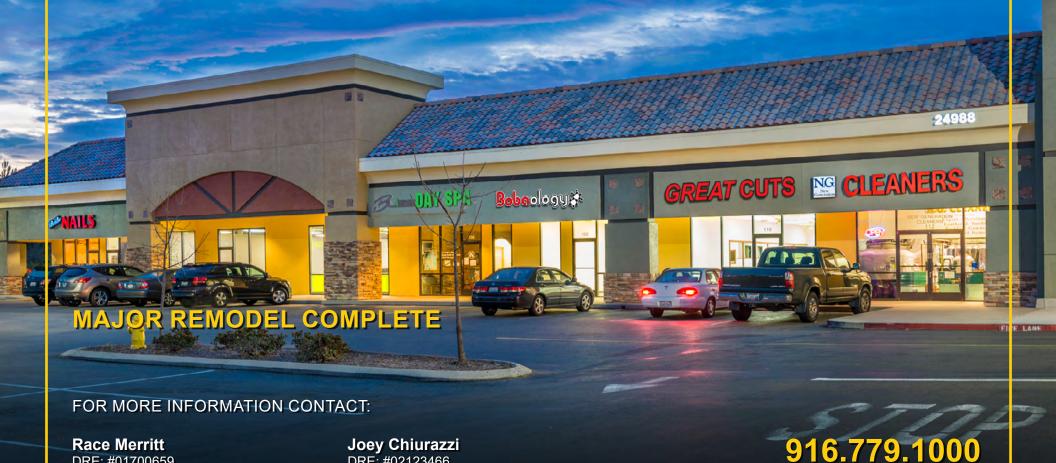

**BRIGGS RANCH** 24988 - 25004 BLUE RAVINE RD FOLSOM, CA FOR LEASE 1,615 SF RETAIL SUITE AVAILABLE

ETHAN CONRAD

PROPERTIES

ETHAN CONRAD PROPERTIES, INC

DRE: #02123466

joey@ethanconradprop.com

DRE: #01700659

race@ethanconradprop.com

1300 NATIONAL DRIVE, SUITE 100 | SACRAMENTO CA, 95834 | 916.779.1000 www.ethanconradprop.com

FOLSOM, CA