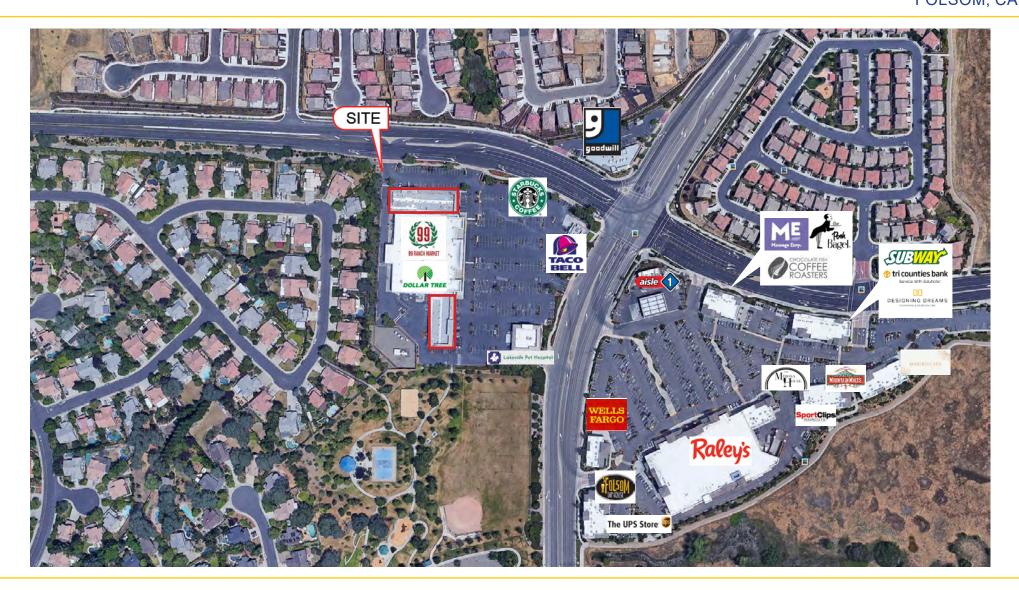

#### **FEATURES:**

- 99 Ranch and Dollar Tree co-anchors
- Located at the major intersection of Blue Ravine Rd and E Natoma St
- Strong daytime population and excellent household income demographics
- Close proximity to Folsom Lake

#### PROPERTY DETAILS:

This grocery-anchored shopping center is situated at the signalized intersection of E Natoma St and Blue Ravine Rd on the border of Folsom, CA and El Dorado Hills, CA. This center services Briggs Ranch and Empire Ranch, two of the largest upscale master-planned residential projects in the City of Folsom.

Surrounded by residential and retail developments and directly across the street from Raley's anchored shopping center.