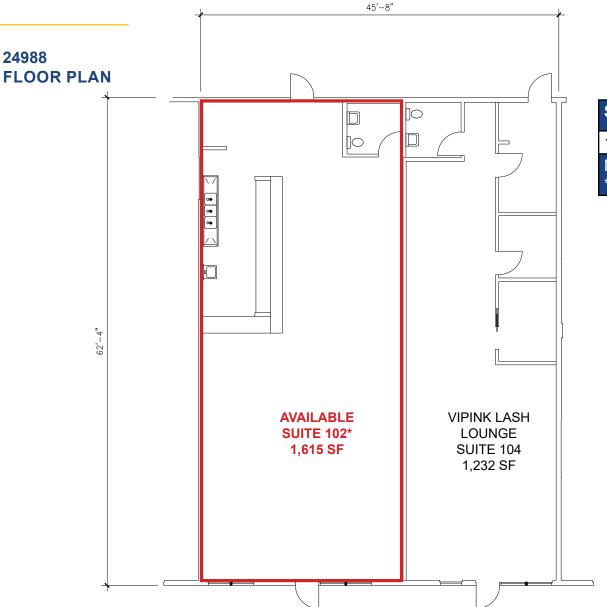

#### **LEASE RATES:**

24988 Blue Ravine Rd:

Suite 102\*: 1,615 SF \$3,860.00 (\$2.39 PSF, NNN)

NNN costs are approximately \$0.55 PSF. \*Lease pending.

 DEMOGRAPHICS:
 1 Mile
 3 Mile
 5 Mile

 2024 Total Population (est):
 10,264
 73,434
 143,701

## **BRIGGS RANCH** 24988 - 25004 BLUE RAVINE RD

FOLSOM, CA

| Suite | SF    | Lease Rate      | Monthly Rent |
|-------|-------|-----------------|--------------|
| 102*  | 1,615 | \$2.39 PSF, NNN | \$3,860.00   |