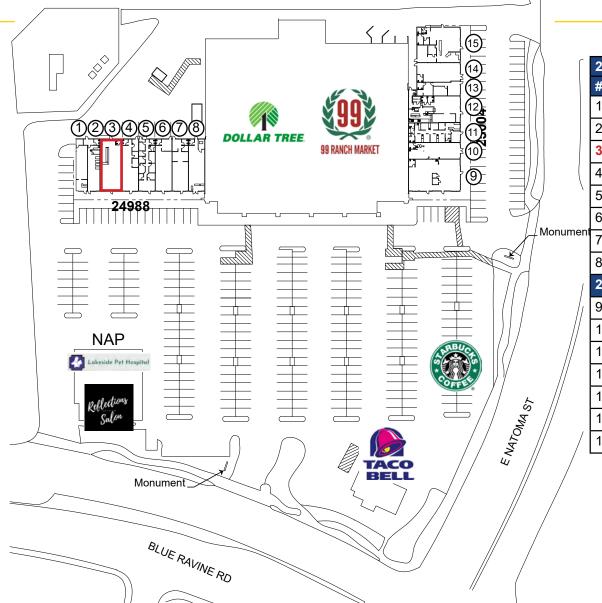

#### **SITE PLAN**

| ne                   |  |  |  |
|----------------------|--|--|--|
|                      |  |  |  |
| ]                    |  |  |  |
|                      |  |  |  |
|                      |  |  |  |
| Lash Lounge          |  |  |  |
| ра                   |  |  |  |
|                      |  |  |  |
|                      |  |  |  |
|                      |  |  |  |
| 25004 BLUE RAVINE RD |  |  |  |
|                      |  |  |  |
| t & Ice Cream        |  |  |  |
| Repair               |  |  |  |
| ess                  |  |  |  |
|                      |  |  |  |
|                      |  |  |  |
|                      |  |  |  |
|                      |  |  |  |