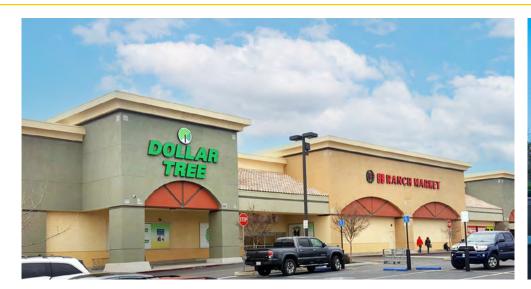

#### **LEASE RATES:**

24988 Blue Ravine Rd:

Suite 102\*: 1,615 SF \$3,860.00 (\$2.39 PSF, NNN)

NNN costs are approximately \$0.55 PSF. \*Lease pending.

 DEMOGRAPHICS:
 1 Mile
 3 Mile
 5 Mile

 2024 Total Population (est):
 10,264
 73,434
 143,701

## **BRIGGS RANCH** 24988 - 25004 BLUE RAVINE RD

FOLSOM, CA

| Suite | SF    | Lease Rate      | Monthly Rent |
|-------|-------|-----------------|--------------|
| 102*  | 1,615 | \$2.39 PSF, NNN | \$3,860.00   |