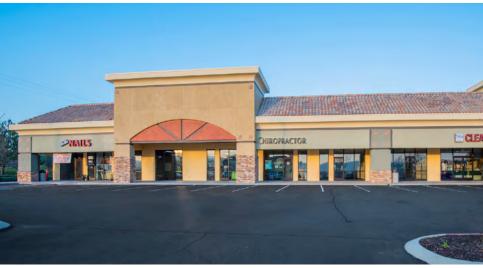

#### **LEASE RATES:**

24988 Blue Ravine Rd:

Suite 102\*: 1,615 SF \$3,860.00 (\$2.39 PSF, NNN)

NNN costs are approximately \$0.55 PSF. \*Lease pending.

 DEMOGRAPHICS:
 1 Mile
 3 Mile
 5 Mile

 2024 Total Population (est):
 10,264
 73,434
 143,701

## **BRIGGS RANCH** 24988 - 25004 BLUE RAVINE RD

FOLSOM, CA

| Suite | SF    | Lease Rate      | Monthly Rent |
|-------|-------|-----------------|--------------|
| 102*  | 1,615 | \$2.39 PSF, NNN | \$3,860.00   |