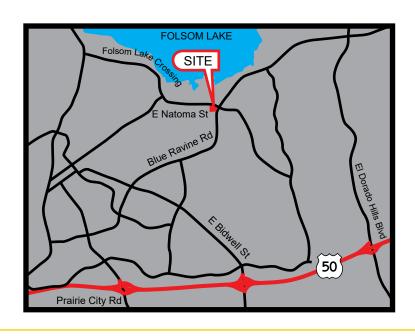

#### PROPERTY DETAILS:

This grocery-anchored shopping center is situated at the signalized intersection of E Natoma St and Blue Ravine Rd on the border of Folsom, CA and El Dorado Hills, CA. This center services Briggs Ranch and Empire Ranch, two of the largest upscale master-planned residential projects in the City of Folsom.

 Traffic Count @ Blue Ravine Rd:
 24,586