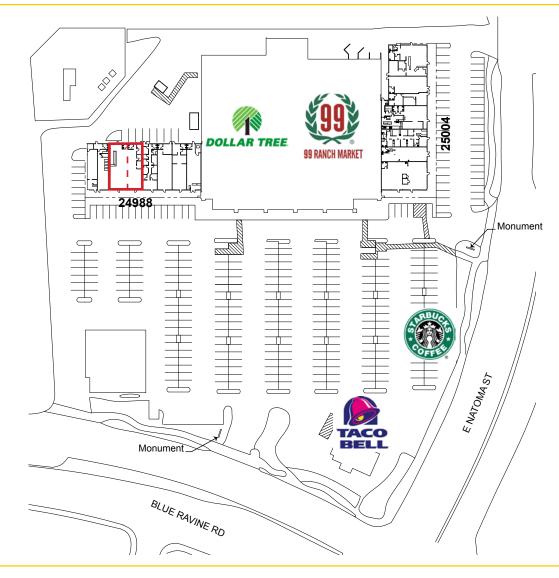

#### **FEATURES:**

- 99 Ranch and Dollar Tree co-anchors
- Located at the major intersection of Blue Ravine Rd and E Natoma St
- Strong daytime population and excellent household income demographics
- Close proximity to Folsom Lake

Surrounded by residential and retail developments and directly across the street from Raley's anchored shopping center.

#### **SITE PLAN**