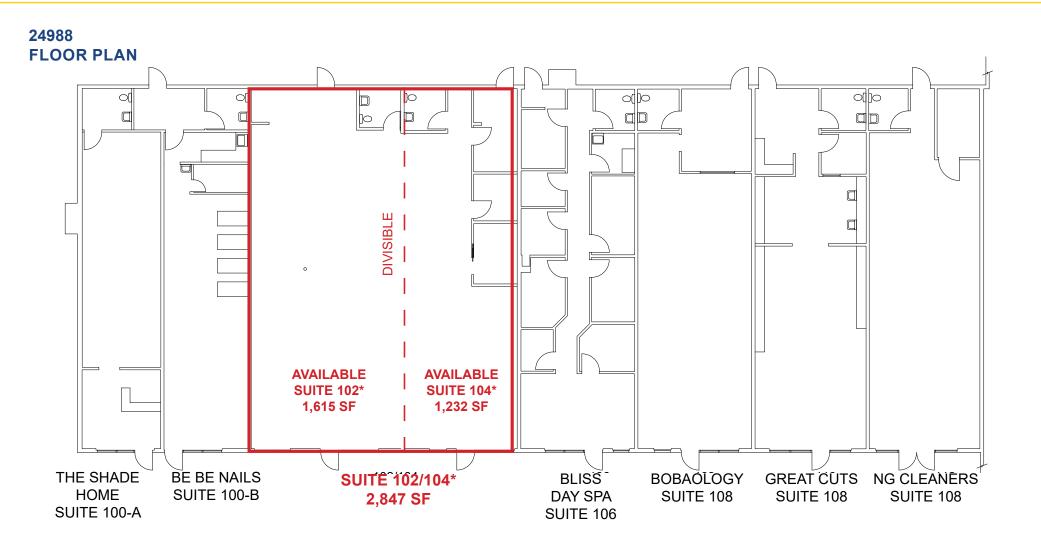

#### **LEASE RATES:**

24988 Blue Ravine Rd:

 Suite 102\*:
 1,615 SF
 \$3,860.00 (\$2.39 PSF, NNN)

 Suite 104\*:
 1,232 SF
 \$2,944.00 (\$2.39 PSF, NNN)

 Suite 102/104\*:
 2,847 SF
 \$6,406.00 (\$2.25 PSF, NNN)

NNN costs are approximately \$0.55 PSF. \*Available with 30 days' notice.

 DEMOGRAPHICS:
 1 Mile
 3 Mile
 5 Mile

 2024 Total Population (est):
 10,264
 73,434
 143,701

 2024 Average HH Income:
 \$184,476
 \$180,301
 \$181,956