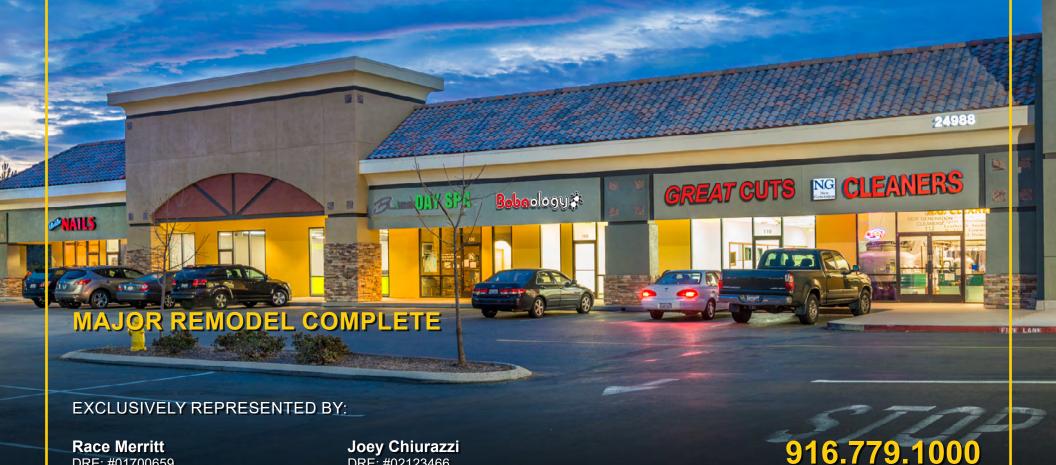

**BRIGGS RANCH** 24988 - 25004 BLUE RAVINE RD FOLSOM, CA FOR LEASE 1,232 SF - 2,847 SF RETAIL SUITES

ETHAN CONRAD PROPERTIES

ETHAN CONRAD PROPERTIES, INC

DRE: #02123466

joey@ethanconradprop.com

DRE: #01700659

#### **FEATURES:**

- 99 Ranch and Dollar Tree co-anchors
- Located at the major intersection of Blue Ravine Rd and E Natoma St
- Strong daytime population and excellent household income demographics
- Close proximity to Folsom Lake

#### PROPERTY DETAILS:

This grocery-anchored shopping center is situated at the signalized intersection of E Natoma St and Blue Ravine Rd on the border of Folsom, CA and El Dorado Hills, CA. This center services Briggs Ranch and Empire Ranch, two of the largest upscale master-planned residential projects in the City of Folsom.