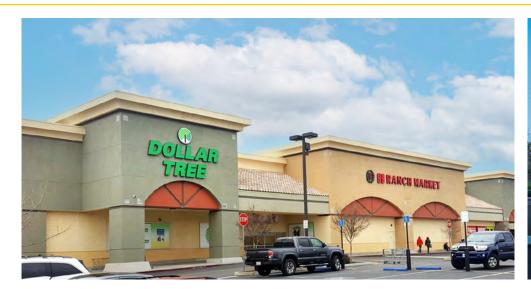

#### **LEASE RATES:**

24988 Blue Ravine Rd:

 Suite 102\*:
 1,615 SF
 \$3,860.00 (\$2.39 PSF, NNN)

 Suite 104\*:
 1,232 SF
 \$2,944.00 (\$2.39 PSF, NNN)

 Suite 102/104\*:
 2,847 SF
 \$6,406.00 (\$2.25 PSF, NNN)