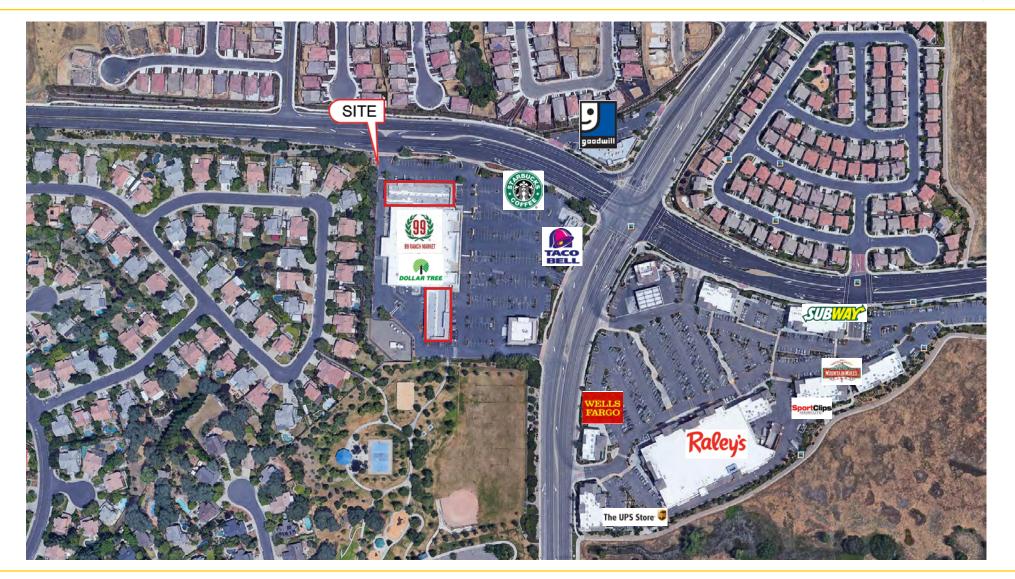

#### **FEATURES:**

- 99 Ranch and Dollar Tree co-anchors
- Located at the major intersection of Blue Ravine Rd and E Natoma St
- Strong daytime population and excellent household income demographics
- Close proximity to Folsom Lake

#### PROPERTY DETAILS:

This grocery-anchored shopping center is situated at the signalized intersection of E Natoma St and Blue Ravine Rd on the border of Folsom, CA and El Dorado Hills, CA. This center services Briggs Ranch and Empire Ranch, two of the largest upscale master-planned residential projects in the City of Folsom.

Surrounded by residential and retail developments and directly across the street from Raley's anchored shopping center.

#### **SITE PLAN**