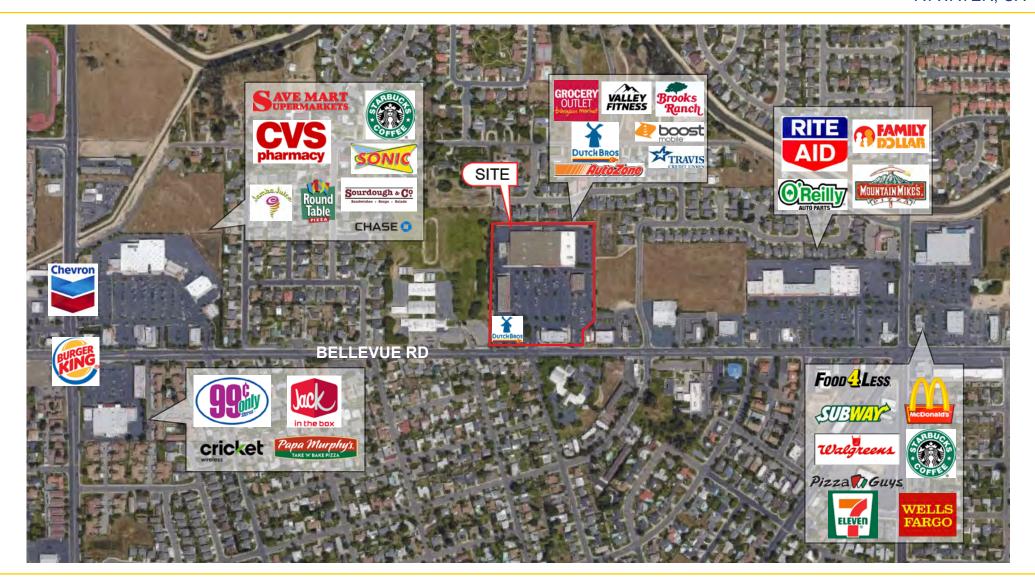

#### **PROPERTY DETAILS:**

Situated on Bellevue Rd, Atwater's main retail corridor with excellent visibility and strong traffic counts.

This shopping center is surrounded by a number of national retailers including CVS, Food 4 Less, Rite-Aid, Dollar Tree, Starbucks, McDonald's and more.