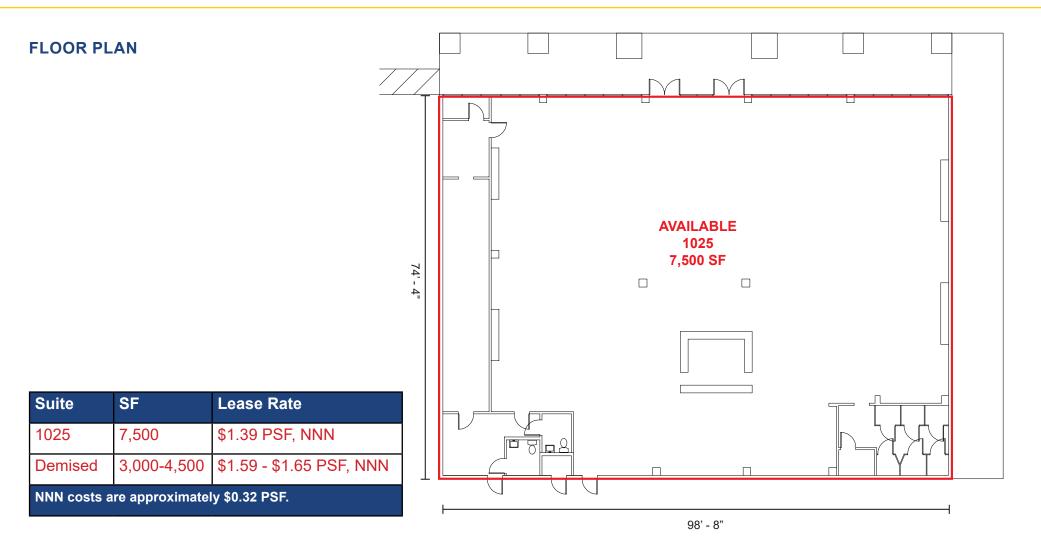

#### LEASE RATES:

| Suite 1105* | 1,210 SF          | \$ 1,997.00 (\$1.65 PSF, NNN) |
|-------------|-------------------|-------------------------------|
| Suite 1025  | 7,500 SF          | \$10,425.00 (\$1.39 PSF, NNN) |
| Demised     | 3,000 SF-4,500 SF | \$1.59 - \$1.65 PSF, NNN      |

NNN costs are approximately \$0.32 PSF. \*Available with 30 days' notice.

| DEMOGRAPHICS:                | 1 Mile   | 3 Mile   | 5 Mile   |
|------------------------------|----------|----------|----------|
| 2024 Total Population (est): | 15,187   | 49,966   | 61,929   |
| 2024 Average HH Income:      | \$86,878 | \$87,885 | \$96,954 |
| Traffic Count @ Bellevue Rd: | 23,394   |          |          |