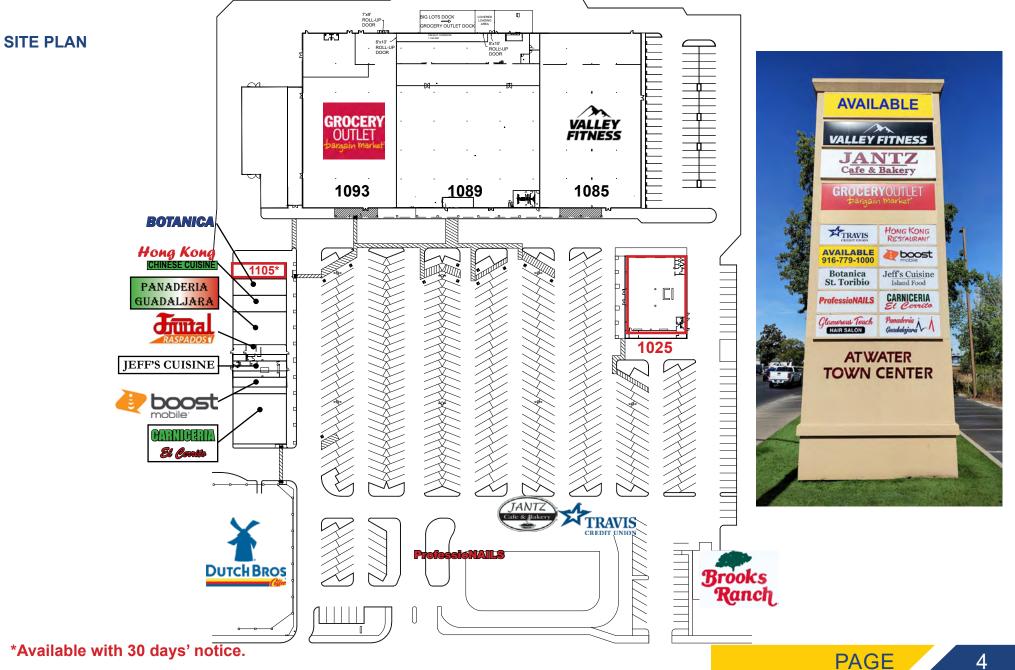

#### FEATURES:

- · Located just one mile east of Hwy 99
- · Signalized ingress/egress at intersection
- Prominent monument signage available
- Anchored by Grocery Outlet and Valley Fitness
- Ample parking

#### **PROPERTY DETAILS:**

Situated on Bellevue Rd, Atwater's main retail corridor with excellent visibility and strong traffic counts.

This shopping center is surrounded by a number of national retailers including CVS, Food 4 Less, Rite-Aid, Dollar Tree, Starbucks, McDonald's and more.

Grocery Outlet now open! Dutch Bros Coffee coming soon.

NNN costs are approximately \$0.32 PSF. \*Available with 30 days' notice.

| DEMOGRAPHICS:                | 1 Mile   | 3 Mile   | 5 Mile   |
|------------------------------|----------|----------|----------|
| 2024 Total Population (est): | 15,187   | 49,966   | 61,929   |
| 2024 Average HH Income:      | \$86,878 | \$87,885 | \$96,954 |
| Traffic Count @ Bellevue Rd: | 23,394   |          |          |