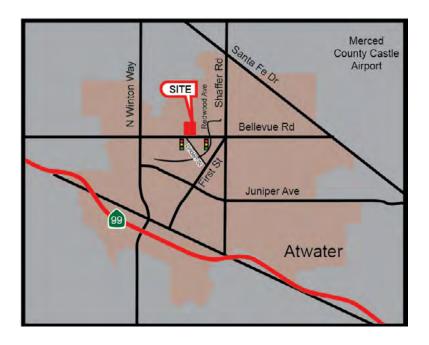

### ATWATER TOWN CENTER 1025-1155 BELLEVUE RD ATWATER, CA

#### **PROPERTY DETAILS:**

Situated on Bellevue Rd, Atwater's main retail corridor with excellent visibility and strong traffic counts.

This shopping center is surrounded by a number of national retailers including CVS, Food 4 Less, Rite-Aid, Dollar Tree, Starbucks, McDonald's and more.