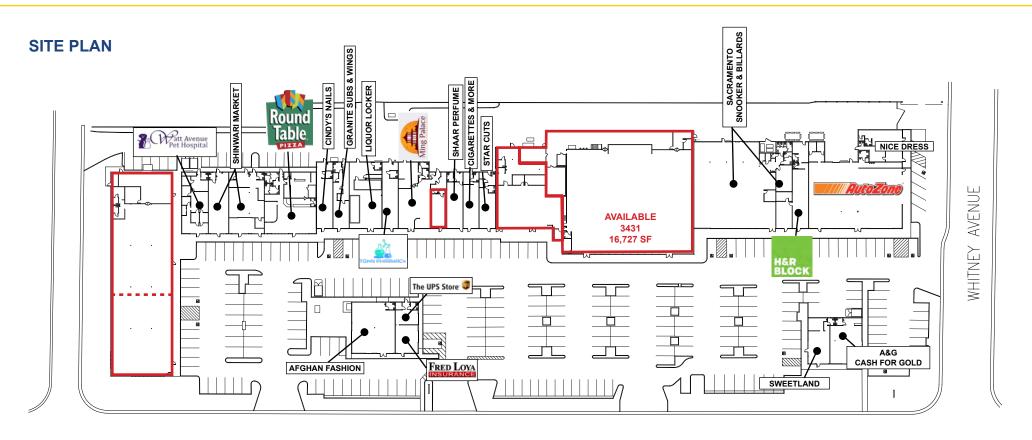

### **ARCADE SQUARE** 3319 - 3465 WATT AVE SACRAMENTO, CA

**FLOOR PLAN** 

NNN costs are approximately \$0.44 PSF.

| ETHAN | CONRAD | PROPERTIE | S, INC. |
|-------|--------|-----------|---------|

PAGE

1300 NATIONAL DRIVE, SUITE 100 | SACRAMENTO CA, 95834 | 916.779.1000 www.ethanconradprop.com

### ARCADE SQUARE 3319 - 3465 WATT AVE SACRAMENTO, CA

WATT AVENUE

| Suite                                                                      | SF             | Lease Rates         |  |  |
|----------------------------------------------------------------------------|----------------|---------------------|--|--|
| 3319                                                                       | 3,843 - 11,794 | \$1.45 - \$2.19 PSF |  |  |
| NNN costs are approximately \$0.44 PSF.<br>Available with 45 days' notice. |                |                     |  |  |

#### LEASE RATES:

| 3319 Watt Ave*: | 3,843 SF - 11, | 794 SF \$1.45 | 5 PSF - \$2.19 PSF, NNN |
|-----------------|----------------|---------------|-------------------------|
| 3409 Watt Ave:  | 599 SF         | \$1,492.00    | \$2.49 PSF, NNN         |
| 3423 Watt Ave:  | 4,019 SF       | \$5,988.00    | \$1.49 PSF, NNN         |