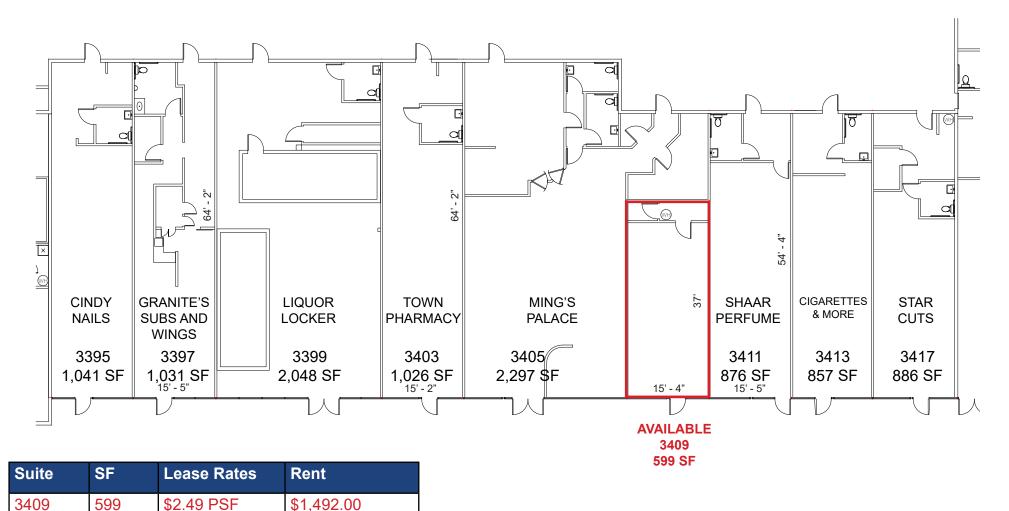

#### LEASE RATES:

| 3319 Watt Ave*: | 3,843 SF - 11, | 794 SF \$1.45 | 5 PSF - \$2.19 PSF, NNN |
|-----------------|----------------|---------------|-------------------------|
| 3409 Watt Ave:  | 599 SF         | \$1,492.00    | \$2.49 PSF, NNN         |
| 3423 Watt Ave:  | 4,019 SF       | \$5,988.00    | \$1.49 PSF, NNN         |

NNN costs are approximately \$0.44 PSF. \*Available with 45 days' notice.

| DEMOGRAPHICS:                | 1 Mile        | 3 Mile   | 5 Mile   |
|------------------------------|---------------|----------|----------|
| 2023 Total Population (est): | 17,311        | 143,022  | 369,179  |
| 2023 Average HH Income:      | \$85,296      | \$90,856 | \$96,818 |
| Traffic Count @ Watt Ave & W | hitney Ave: 0 | 61,306   |          |