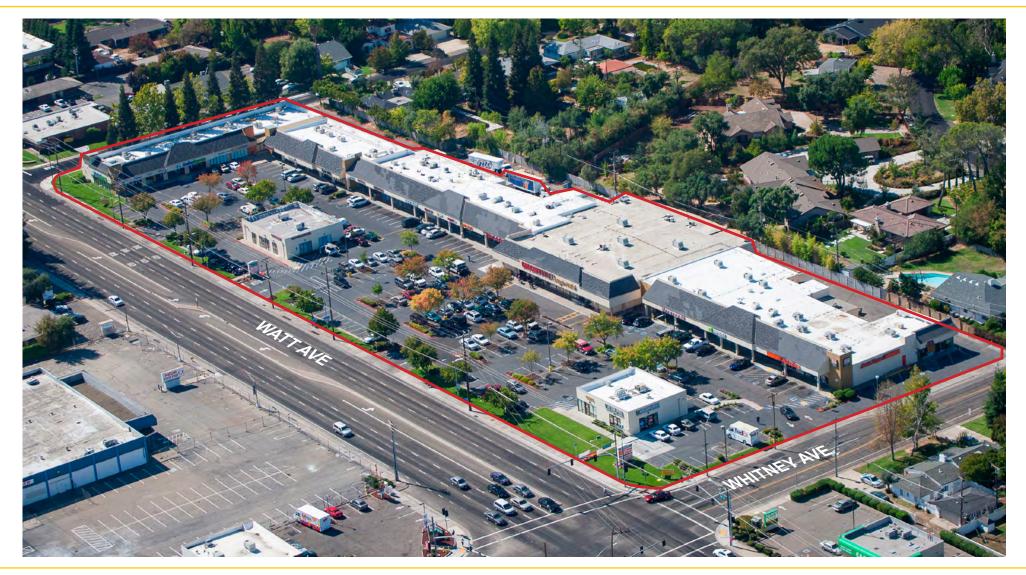

### **PROPERTY DETAILS:**

Located at one of Sacramento's busiest thoroughfares. Center is visible to more than 61,000 cars at the intersection per day. Strong daytime populations for mixed use, service, food and retail tenants.

#### **FEATURES**:

- · Prominent visibility from heavily traveled Watt Ave
- Anchored by Autozone
- Other tenants include Round Table Pizza and UPS Store
- At the corner of Watt Ave and Whitney Ave
- Easy access to I-80 and Business 80
- Dense residential population