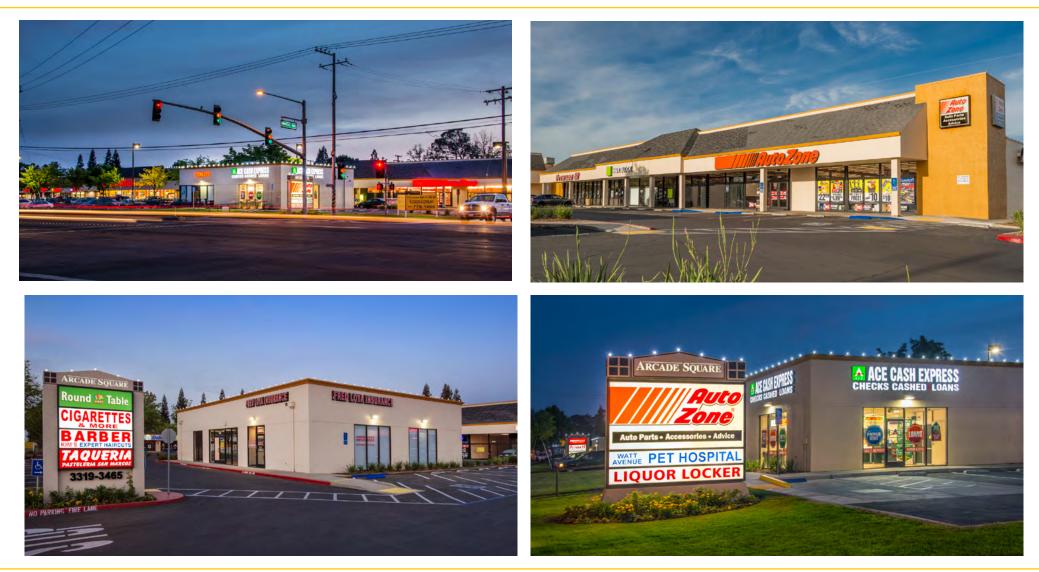

#### **FEATURES**:

- · Prominent visibility from heavily traveled Watt Ave
- Anchored by Autozone
- Other tenants include Round Table Pizza and UPS Store
- At the corner of Watt Ave and Whitney Ave
- Easy access to I-80 and Business 80
- Dense residential population