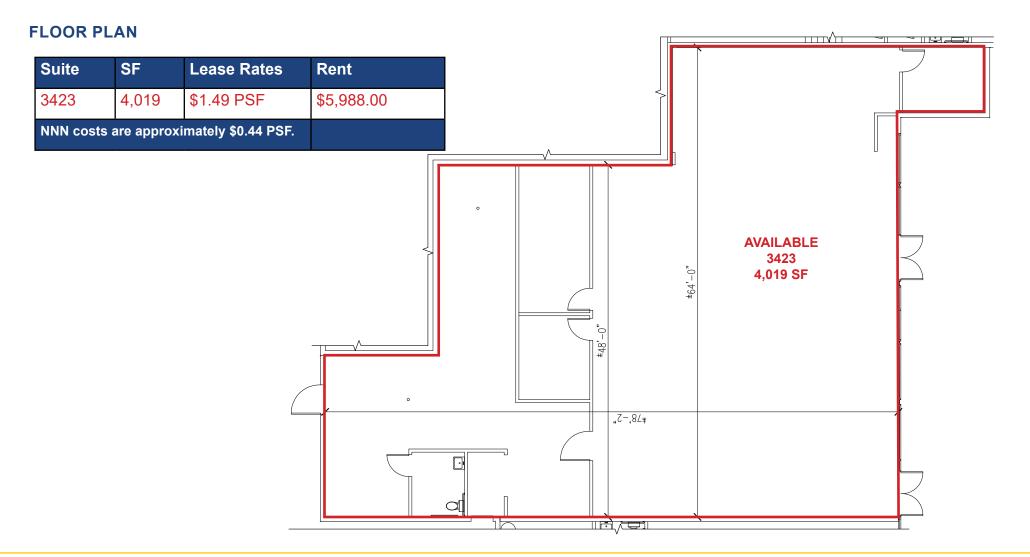

#### LEASE RATES:

| 3319 Watt Ave*: | 3,843 SF - 11, | 794 SF \$1.45 | 5 PSF - \$2.19 PSF, NNN |
|-----------------|----------------|---------------|-------------------------|
| 3409 Watt Ave:  | 599 SF         | \$1,492.00    | \$2.49 PSF, NNN         |
| 3423 Watt Ave:  | 4,019 SF       | \$5,988.00    | \$1.49 PSF, NNN         |

NNN costs are approximately \$0.44 PSF. \*Available with 45 days' notice.

| DEMOGRAPHICS:                | 1 Mile        | 3 Mile   | 5 Mile   |
|------------------------------|---------------|----------|----------|
| 2023 Total Population (est): | 17,311        | 143,022  | 369,179  |
| 2023 Average HH Income:      | \$85,296      | \$90,856 | \$96,818 |
| Traffic Count @ Watt Ave & W | hitney Ave: 0 | 61,306   |          |