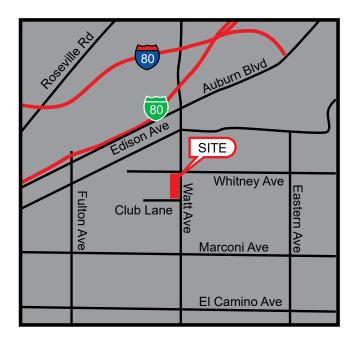

#### **FEATURES**:

- · Prominent visibility from heavily traveled Watt Ave
- Anchored by Autozone
- Other tenants include Round Table Pizza and UPS Store
- At the corner of Watt Ave and Whitney Ave
- Easy access to I-80 and Business 80
- Dense residential population

### **PROPERTY DETAILS:**

Located at one of Sacramento's busiest thoroughfares. Center is visible to more than 61,000 cars at the intersection per day. Strong daytime populations for mixed use, service, food and retail tenants.

Surrounded by multi-family units in close proximity. Elementary, Middle School and High School within walking distance.