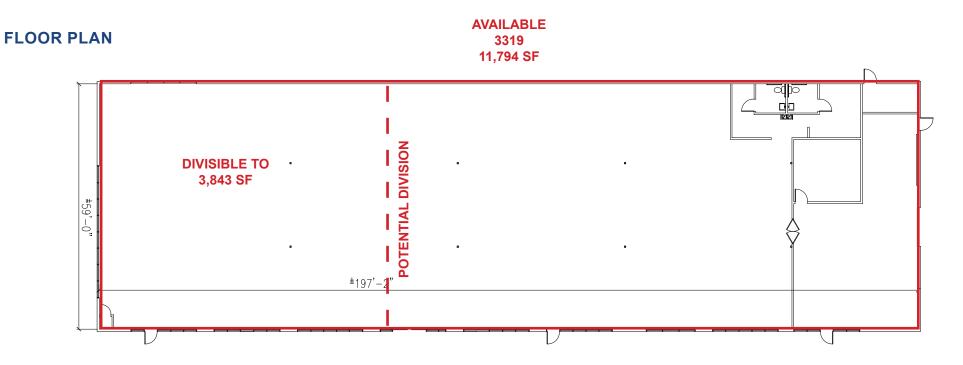

#### LEASE RATES:

| 3319 Watt Ave*: | 3,843 SF - 11, | 794 SF \$1.45 | 5 PSF - \$2.19 PSF, NNN |
|-----------------|----------------|---------------|-------------------------|
| 3409 Watt Ave:  | 599 SF         | \$1,492.00    | \$2.49 PSF, NNN         |
| 3423 Watt Ave:  | 4,019 SF       | \$5,988.00    | \$1.49 PSF, NNN         |

NNN costs are approximately \$0.44 PSF. \*Available with 45 days' notice.

| DEMOGRAPHICS:                | 1 Mile        | 3 Mile   | 5 Mile   |
|------------------------------|---------------|----------|----------|
| 2023 Total Population (est): | 17,311        | 143,022  | 369,179  |
| 2023 Average HH Income:      | \$85,296      | \$90,856 | \$96,818 |
| Traffic Count @ Watt Ave & W | hitney Ave: 0 | 61,306   |          |

| Suite                                                                      | SF             | Lease Rates         |  |  |
|----------------------------------------------------------------------------|----------------|---------------------|--|--|
| 3319                                                                       | 3,843 - 11,794 | \$1.45 - \$2.19 PSF |  |  |
| NNN costs are approximately \$0.44 PSF.<br>Available with 45 days' notice. |                |                     |  |  |