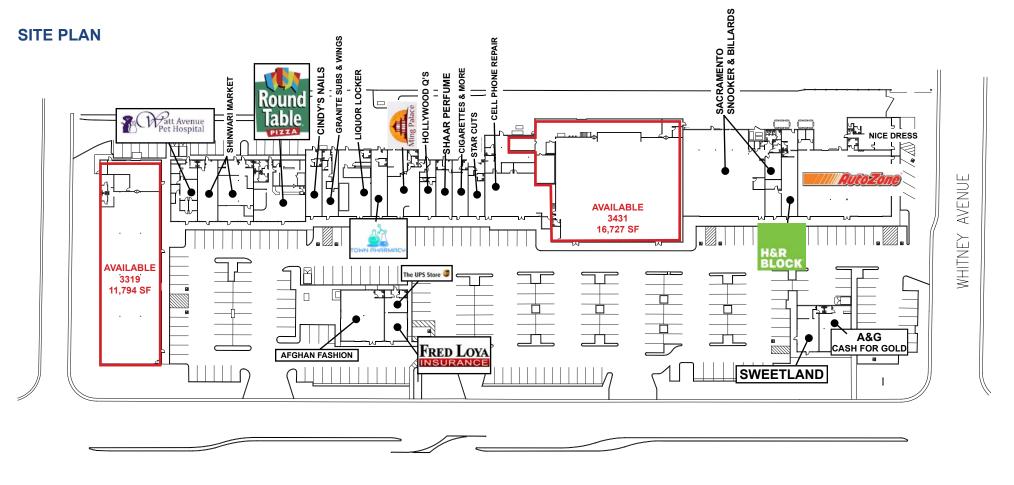

#### **FEATURES:**

- Former grocery store with full FF&E and a mezzanine
- Prominent visibility from heavily traveled Watt Ave
- Co-tenants include AutoZone, Round Table Pizza, H&R Block and UPS Store
- At the corner of Watt Ave and Whitney Ave
- Easy access to I-80 and Business 80
- Dense residential population
- Monument signage available