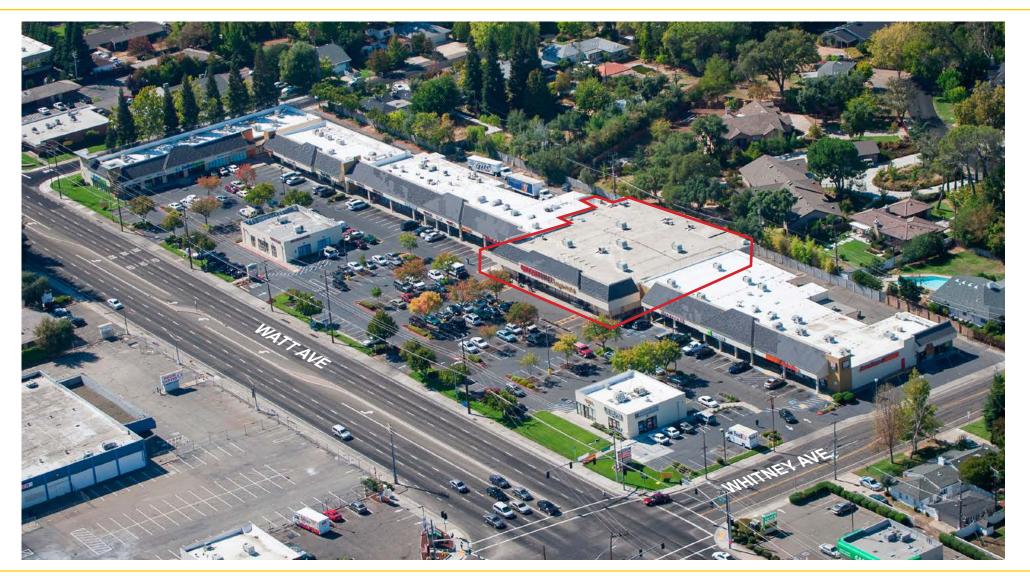

#### **FEATURES:**

- Former grocery store with full FF&E and a mezzanine
- Prominent visibility from heavily traveled Watt Ave
- Co-tenants include AutoZone, Round Table Pizza, H&R Block and UPS Store
- At the corner of Watt Ave and Whitney Ave
- Easy access to I-80 and Business 80
- Dense residential population
- Monument signage available

#### PROPERTY DETAILS:

Located at one of Sacramento's busiest thoroughfares. Center is visible to more than 61,000 cars at the intersection per day. Strong daytime populations for mixed use, service, food and retail tenants.

Traffic Count @ Watt Ave & Whitney Ave: 61,306

SACRAMENTO, CA

WATT AVENUE