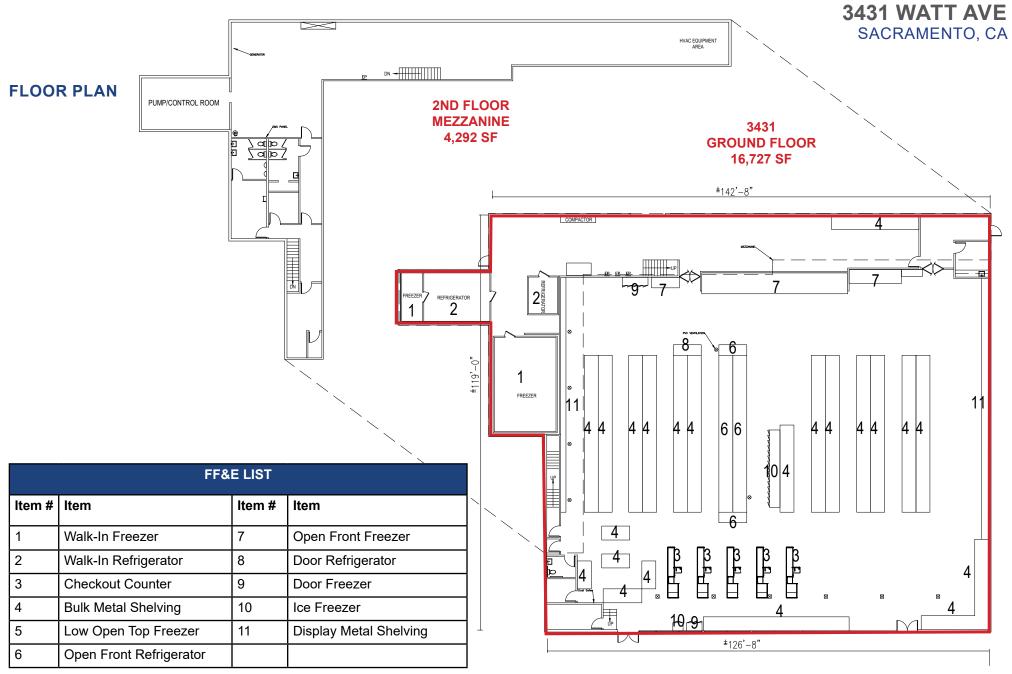

#### **FEATURES:**

- Former grocery store with full FF&E and a mezzanine
- Prominent visibility from heavily traveled Watt Ave
- Co-tenants include AutoZone, Round Table Pizza, H&R Block and UPS Store
- At the corner of Watt Ave and Whitney Ave
- Easy access to I-80 and Business 80
- Dense residential population
- Monument signage available

#### **LEASE RATE:**

16,727 SF \$18,232.00 (\$1.09 PSF, NNN)

NNN costs are approximately \$0.29 PSF.

 DEMOGRAPHICS:
 1 Mile
 3 Mile
 5 Mile

 2023 Total Population (est):
 17,311
 143,162
 368,755

 2023 Average HH Income:
 \$85,296
 \$90,839
 \$96,874