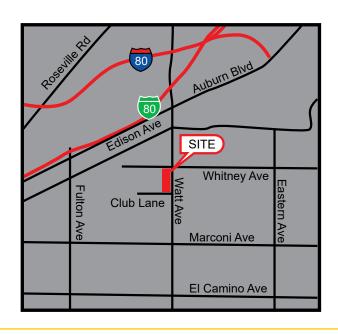

SACRAMENTO, CA

#### **FEATURES:**

- Former grocery store with full FF&E and a mezzanine
- Prominent visibility from heavily traveled Watt Ave
- Co-tenants include AutoZone, Round Table Pizza, H&R Block and UPS Store
- At the corner of Watt Ave and Whitney Ave
- Easy access to I-80 and Business 80
- Dense residential population
- Monument signage available



#### PROPERTY DETAILS:

Located at one of Sacramento's busiest thoroughfares. Center is visible to more than 61,000 cars at the intersection per day. Strong daytime populations for mixed use, service, food and retail tenants.

Surrounded by multi-family units in close proximity. Elementary, Middle School and High School within walking distance.

#### **LEASE RATE:**

16,727 SF \$18,232.00 (\$1.09 PSF, NNN)

NNN costs are approximately \$0.29 PSF.

 DEMOGRAPHICS:
 1 Mile
 3 Mile
 5 Mile

 2023 Total Population (est):
 17,311
 143,162
 368,755

 2023 Average HH Income:
 \$85,296
 \$90,839
 \$96,874

Traffic Count @ Watt Ave & Whitney Ave: 61,306

#### ETHAN CONRAD PROPERTIES, INC.

1300 NATIONAL DRIVE, SUITE 100 | SACRAMENTO CA, 95834 | 916.779.1000 www.ethanconradprop.com

### FOR LEASE