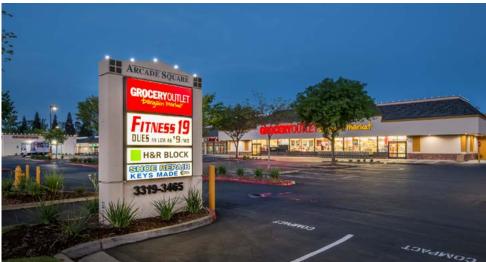

#### **FEATURES:**

- Former grocery store with full FF&E and a mezzanine
- Prominent visibility from heavily traveled Watt Ave
- Co-tenants include AutoZone, Round Table Pizza, H&R Block and UPS Store
- At the corner of Watt Ave and Whitney Ave
- Easy access to I-80 and Business 80
- Dense residential population
- Monument signage available

### **ARCADE SQUARE | GROCERY STORE**

The information contained herein has been obtained from sources we believe to be reliable. However, we cannot guarantee, warrant or represent its accuracy and all information is subject to error, change or withdrawal. An interested party and their advisors should conduct an independent investigation of the property to determine to your satisfaction the suitability of the property for your needs.