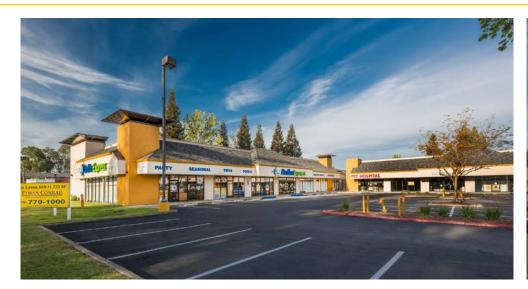

#### **FEATURES:**

- Former grocery store with full FF&E and a mezzanine
- Prominent visibility from heavily traveled Watt Ave
- Co-tenants include AutoZone, Round Table Pizza, H&R Block and UPS Store
- At the corner of Watt Ave and Whitney Ave
- Easy access to I-80 and Business 80
- Dense residential population
- Monument signage available

### **ARCADE SQUARE | GROCERY STORE**

The information contained herein has been obtained from sources we believe to be reliable. However, we cannot guarantee, warrant or represent its accuracy and all information is subject to error, change or withdrawal. An interested party and their advisors should conduct an independent investigation of the property to determine to your satisfaction the suitability of the property for your needs.