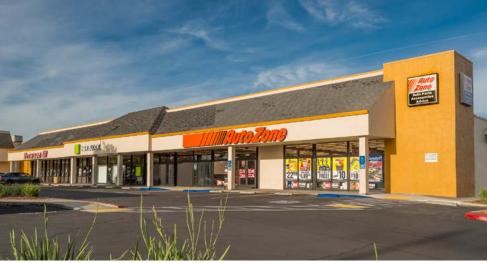

#### **FEATURES:**

- Former grocery store with full FF&E and a mezzanine
- Prominent visibility from heavily traveled Watt Ave
- Co-tenants include AutoZone, Round Table Pizza, H&R Block and UPS Store
- At the corner of Watt Ave and Whitney Ave
- Easy access to I-80 and Business 80
- Dense residential population
- Monument signage available

### **ARCADE SQUARE | GROCERY STORE**

The information contained herein has been obtained from sources we believe to be reliable. However, we cannot guarantee, warrant or represent its accuracy and all information is subject to error, change or withdrawal. An interested party and their advisors should conduct an independent investigation of the property to determine to your satisfaction the suitability of the property for your needs.