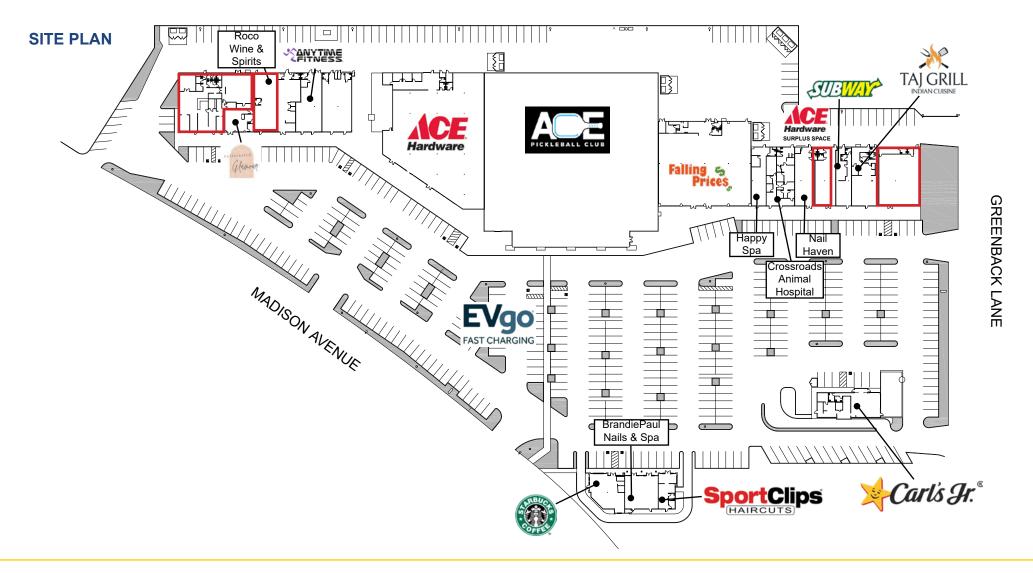

#### PROPERTY DETAILS:

Established shopping center anchored by Ace Hardware. Co-tenants include Anytime Fitness, Starbucks, Carl's Jr, Subway, and Sport Clips.

Near high density single-family developments.

Ace Pickleball Club coming soon. EVgo fast chargers on-site.