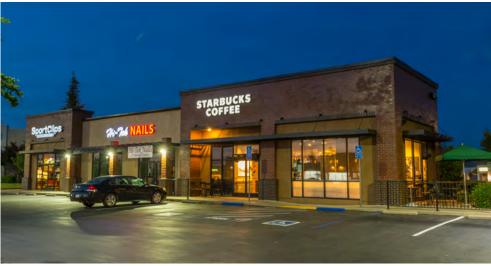

#### **LEASE RATES:**

9500 Greenback Lane

| Suite 1              | 5,317 SF         | \$10,581.00 | \$1.99 PSF, NNN        |
|----------------------|------------------|-------------|------------------------|
| Suite 4 <sup>1</sup> | 1,924 SF         | \$ 3,252.00 | \$1.69 PSF, NNN        |
| Suite 28*            | 1,676 SF         | \$ 2,832.00 | \$1.69 PSF, NNN        |
| Suite 35             | 1 686 - 3 450 SF |             | \$1 85 - \$2 15 PSF NN |

NNN costs are approximately \$0.42 PSF.

<sup>\*</sup>Available with 30 days notice. 1Lease pending.

| DEMOGRAPHICS:                | 1 Mile          | 3 Mile    | 5 Mile    |
|------------------------------|-----------------|-----------|-----------|
| 2023 Total Population (est): | 10,448          | 86,860    | 213,389   |
| 2023 Average HH Income:      | \$94,194        | \$117,266 | \$122,404 |
| Traffic Count @              | Greenback Lane: |           | 19,368    |
|                              | Madison Ave:    |           | 17,662    |