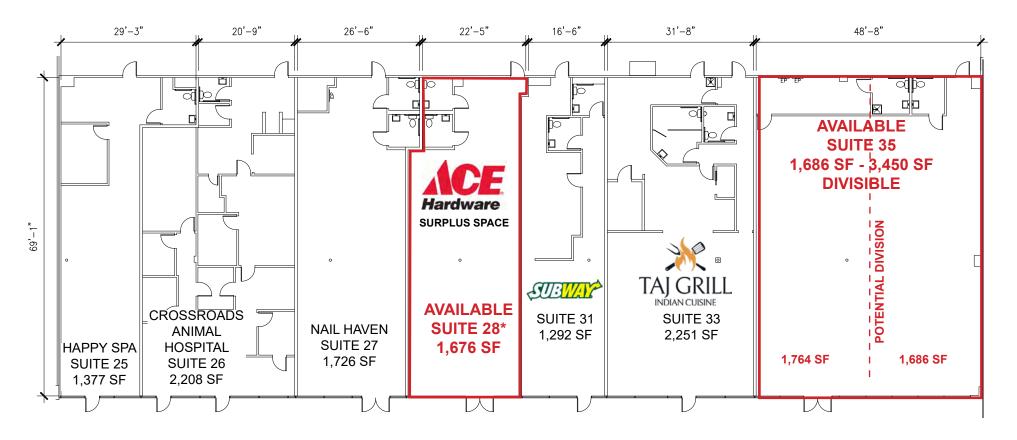

#### **LEASE RATES:**

9500 Greenback Lane

| Suite 1              | 5,317 SF         | \$10,581.00 | \$1.99 PSF, NNN        |
|----------------------|------------------|-------------|------------------------|
| Suite 4 <sup>1</sup> | 1,924 SF         | \$ 3,252.00 | \$1.69 PSF, NNN        |
| Suite 28*            | 1,676 SF         | \$ 2,832.00 | \$1.69 PSF, NNN        |
| Suite 35             | 1 686 - 3 450 SF |             | \$1 85 - \$2 15 PSF NN |

NNN costs are approximately \$0.42 PSF.

<sup>\*</sup>Available with 30 days notice. 1Lease pending.

| DEMOGRAPHICS:                | 1 Mile          | 3 Mile    | 5 Mile    |
|------------------------------|-----------------|-----------|-----------|
| 2023 Total Population (est): | 10,448          | 86,860    | 213,389   |
| 2023 Average HH Income:      | \$94,194        | \$117,266 | \$122,404 |
| Traffic Count @              | Greenback Lane: |           | 19,368    |
|                              | Madison Ave:    |           | 17,662    |

## 9500 GREENBACK LANE FLOOR PLAN

\*Available with 30 days notice.