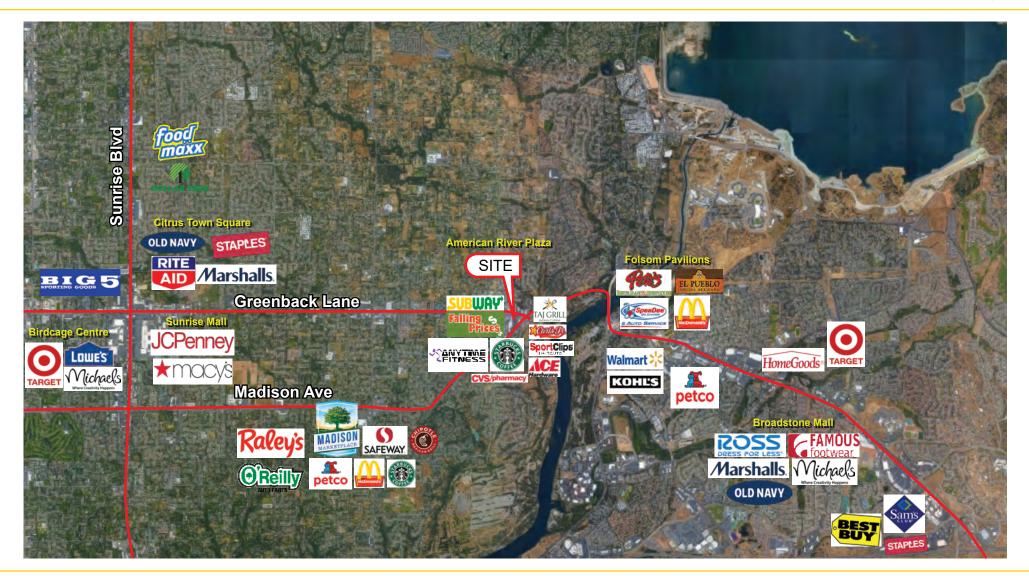

#### PROPERTY DETAILS:

Established shopping center anchored by Ace Hardware. Co-tenants include Anytime Fitness, Starbucks, Carl's Jr, Subway, and Sport Clips.

Near high density single-family developments.