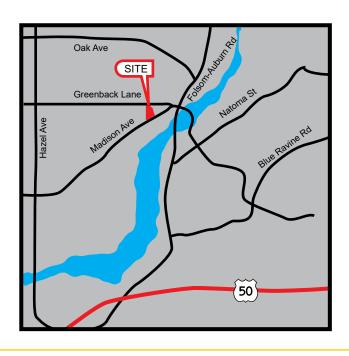

# 9500 GREENBACK LANE - 9475 MADISON AVE

FOLSOM, CA

#### **FEATURES:**

- Turn-key restaurant suite available
- Located at the major intersection of Greenback Lane & Madison Ave, a major commute corridor.
- Community shopping center with national tenants.
- Strong daytime population.
- · Close proximity to Folsom Lake.