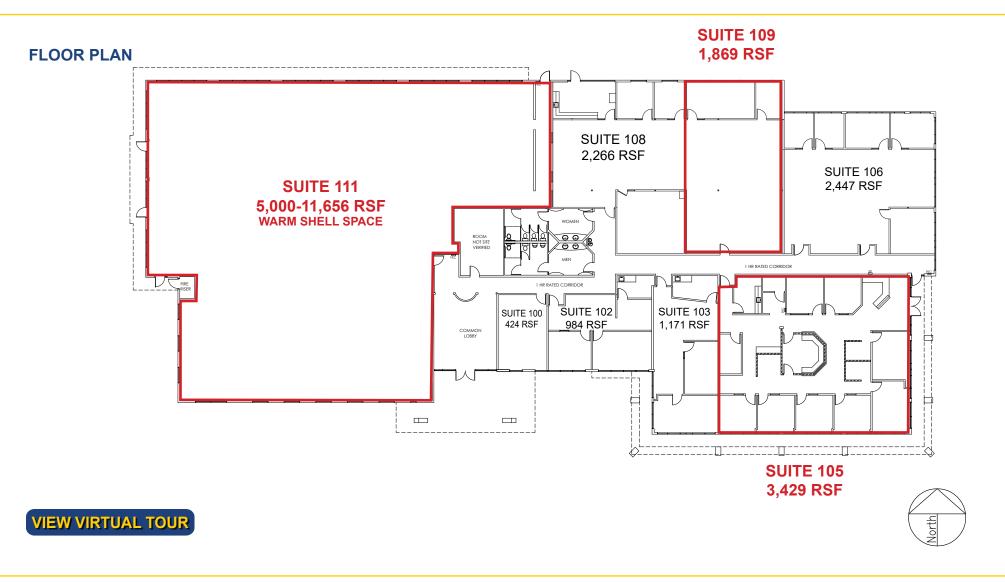

#### **LEASE RATES: (Full Service)**

 Suite 105:
 3,429 RSF
 \$1.75, PSF
 \$ 6,001.00

 Suite 109:
 1,863 RSF
 \$1.75, PSF
 \$ 3,260.00

 Suite 111:
 5,000-11,656 RSF
 \$1.59-1.69
 \$18,533.00

#### **PURCHASE PRICE:**

24,246 SF - \$3,370,000.00 (\$139.00 PSF)