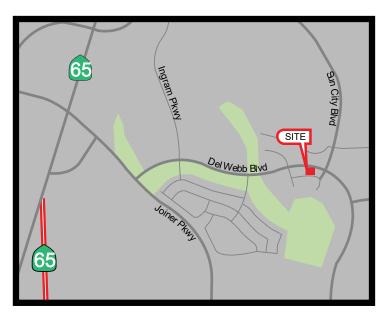

#### **FEATURES:**

- Adjacent to Lincoln Hill Country Club and Sun City Lincoln Hills community
- Attractive professional office building located in a mature park setting
- Immediate occupancy
- Abundant on-site parking
- Build-to-suit improvements available
- · Zoned for Medical and Office uses

#### PROPERTY DETAILS:

Property is located in the heart of the Sun City Lincoln Hills Community. Home to more than 6,700 single family residences.

Excellent demographics with median household income of greater than \$100,000 for the population within 1 mile.