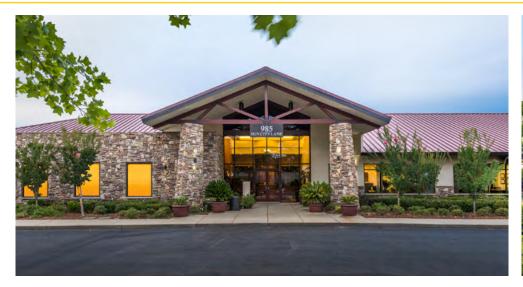

# 985 SUN CITY LANE

LINCOLN, CA

FOR SALE

24,246 SF OFFICE BUILDING

FOR LEASE

1,869 SF - 11,656 SF OFFICE SUITES

#### **FEATURES:**

- Adjacent to Lincoln Hill Country Club and Sun City Lincoln Hills community
- Attractive professional office building located in a mature park setting
- Immediate occupancy
- Abundant on-site parking
- Build-to-suit improvements available
- · Zoned for Medical and Office uses