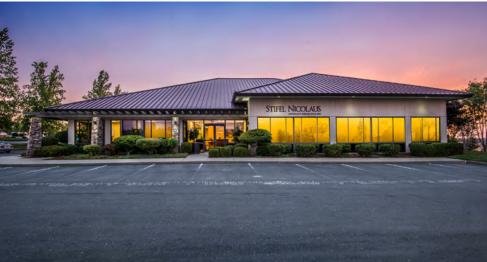

# 985 SUN CITY LANE

LINCOLN, CA

FOR SALE

24,246 SF OFFICE BUILDING

FOR LEASE

1,869 SF - 11,656 SF OFFICE SUITES

#### **FEATURES:**

- Adjacent to Lincoln Hill Country Club and Sun City Lincoln Hills community
- Attractive professional office building located in a mature park setting
- Immediate occupancy
- Abundant on-site parking
- Build-to-suit improvements available
- · Zoned for Medical and Office uses

#### PROPERTY DETAILS:

Property is located in the heart of the Sun City Lincoln Hills Community. Home to more than 6,700 single family residences.

Excellent demographics with median household income of greater than \$100,000 for the population within 1 mile.