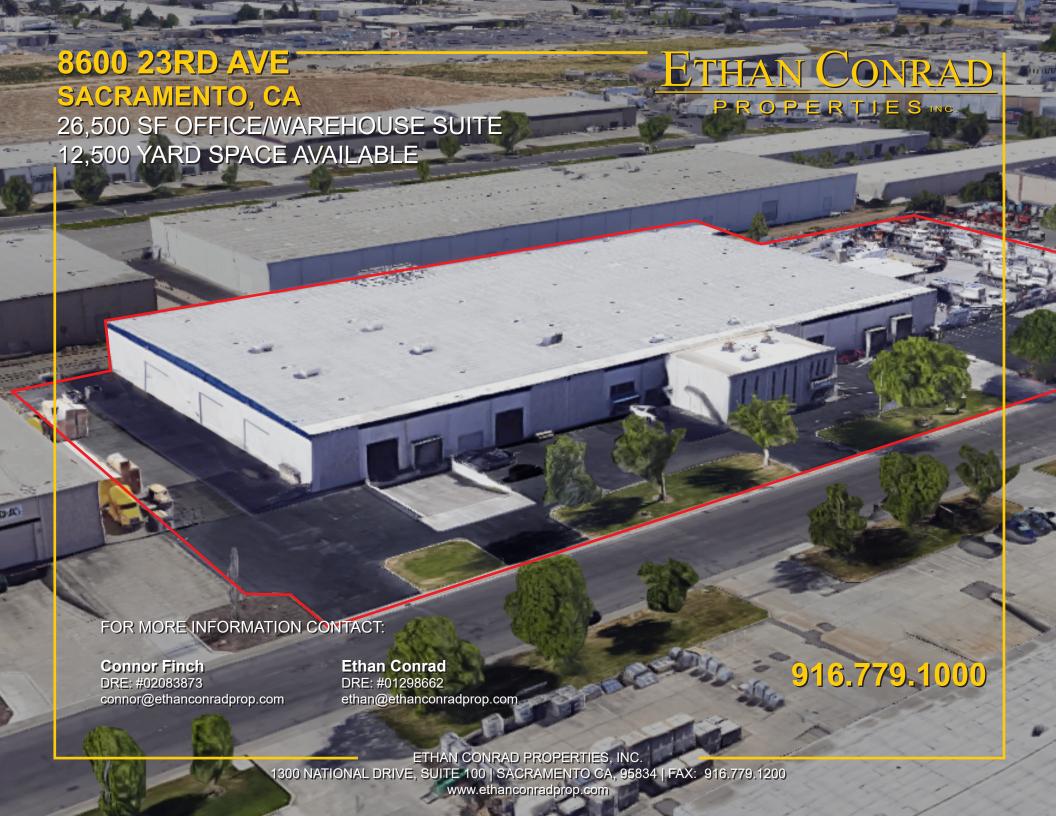

## **FEATURES:**

#### Suite A:

Warehouse: 24,589 SF
Office: 1,911 SF
Total: 26,500 SF
Adjacent yard: 12,400 SF
400 amps, 480/277 volt, 3-phase

- 19.5' Column Spacing
- 22.5' Clear Height, Fully Sprinklered
- 5 Grade-Level Doors
- 2 Dock-High Doors

#### **PROPERTY DETAILS:**

- Easy access to Hwy 50 via Power Inn Road
- Close proximity to many retail and eatery options
- 78,489 SF Industrial Building
- Fully sprinklered
- M-2 zoning
- · Adjacent, enclosed yard
- Great truck access