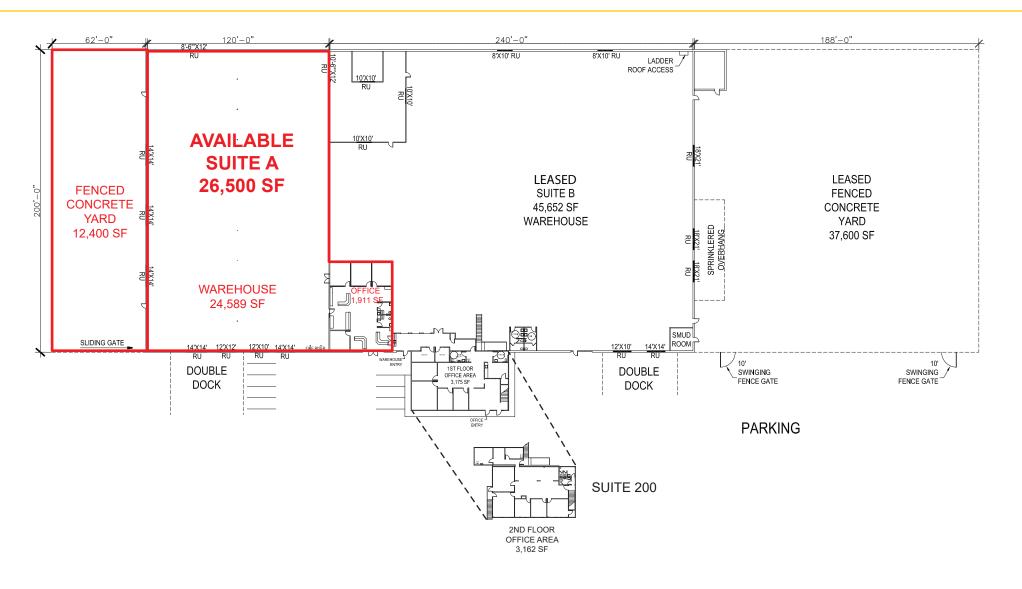

#### Suite A:

Warehouse: 24,589 SF
Office: 1,911 SF
Total: 26,500 SF
Adjacent yard: 12,400 SF
400 amps, 480/277 volt, 3-phase

- 19.5' Column Spacing
- 22.5' Clear Height, Fully Sprinklered
- 5 Grade-Level Doors
- 2 Dock-High Doors

#### **PROPERTY DETAILS:**

- Easy access to Hwy 50 via Power Inn Road
- Close proximity to many retail and eatery options
- 78,489 SF Industrial Building
- Fully sprinklered
- M-2 zoning
- · Adjacent, enclosed yard
- Great truck access