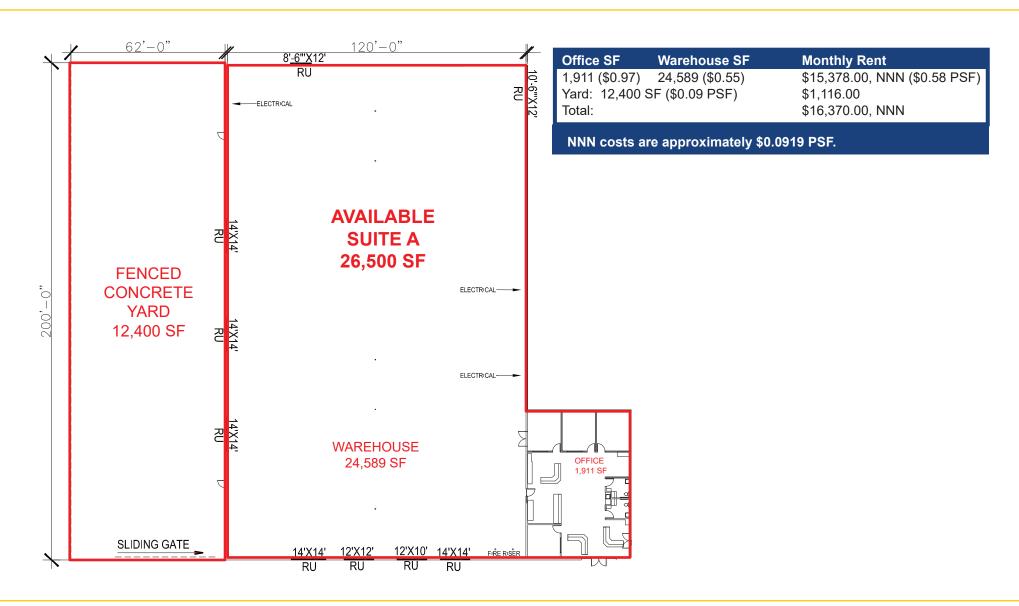

#### Suite A:

Warehouse: 24,589 SF
Office: 1,911 SF
Total: 26,500 SF
Adjacent yard: 12,400 SF
400 amps, 480/277 volt, 3-phase

- 19.5' Column Spacing
- 22.5' Clear Height, Fully Sprinklered
- 5 Grade-Level Doors
- 2 Dock-High Doors

### **LEASE RATES:**

Suite A:

Office SF Warehouse SF 1,911 (\$0.97)24,589 (\$0.55) Yard: 12,400 SF (\$0.09 PSF)

Total:

NNN costs are \$0.0919 PSF.

Monthly Rent

\$15,378.00, NNN (\$0.58 PSF)

\$1,116.00

\$16,370.00, NNN