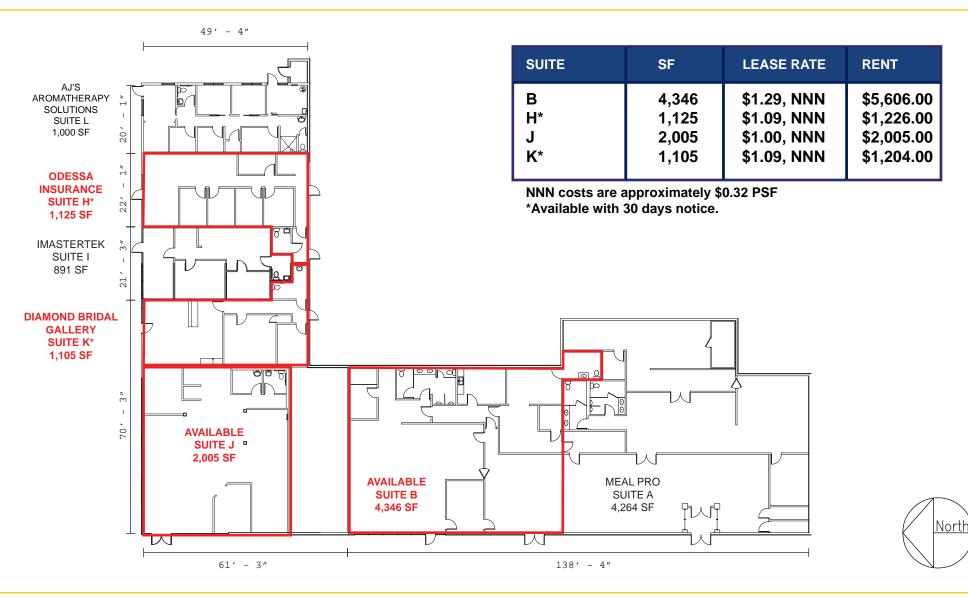

## FEATURES:

- Building has excellent visibility on Greenback Lane at signalized intersection
- Convenient access to and from I-80
- Monument signage available facing Greenback Lane
- 13,969 contiguous SF available
- 8,610 SF suite w/ Commercial Kitchen/Cafe (see equipment list on page 5)

## LEASE RATES:

Please see page 4 of the flyer.

NNN costs are approximately \$0.32 PSF