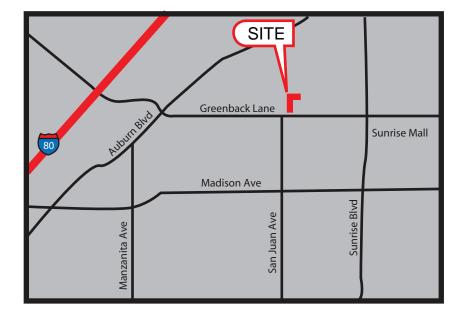

#### **PROPERTY DETAILS:**

Retail building with excellent visibility on Greenback Lane and large pylon sign. Neighboring tenants include Safeway, Sam's Club, Burlington Coat Factory, Kohl's, Ross, Wells Fargo Rent A Center, DollarTree and O'Reilly Auto Parts. Within walking distance to San Juan High School.

## DAILY TRAFFIC COUNTS:

Greenback Lane 42,829 San Juan Ave 26,798