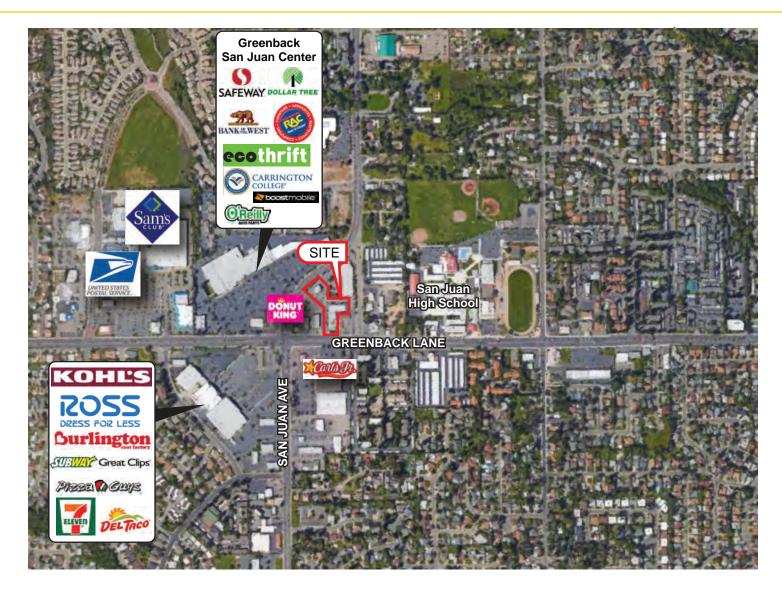

#### **PROPERTY DETAILS:**

Retail building with excellent visibility on Greenback Lane and large pylon sign. Neighboring tenants include Safeway, Sam's Club, Burlington Coat Factory, Kohl's, Ross, Wells Fargo Rent A Center, DollarTree and O'Reilly Auto Parts. Within walking distance to San Juan High School.

## DAILY TRAFFIC COUNTS:

Greenback Lane 42,829 San Juan Ave 26,798