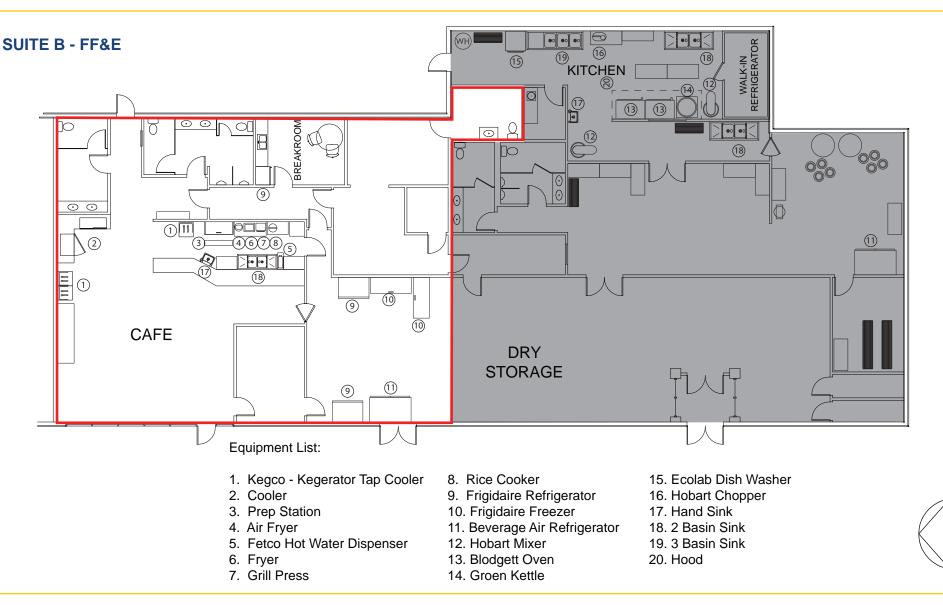

## FEATURES:

- Building has excellent visibility on Greenback Lane at signalized intersection
- Convenient access to and from I-80
- Monument signage available facing Greenback Lane
- 13,969 contiguous SF available
- 8,610 SF suite w/ Commercial Kitchen/Cafe (see equipment list on page 5)