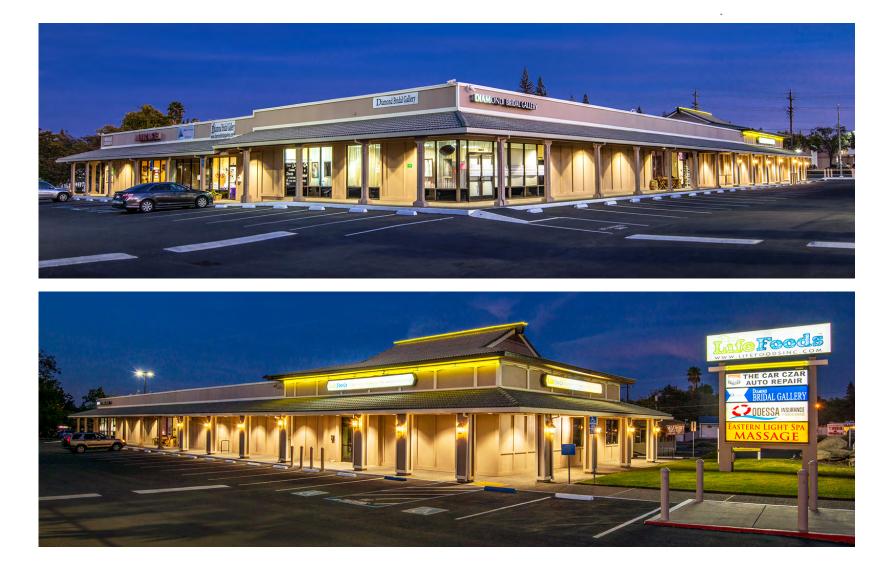

# 7433 GREENBACK LANE

RETAIL BUILDING 14,736 SF FOR SALE 1,105 SF - 4,346 SF FOR LEASE

# **COMPLETELY REMODELED**

YOUR NAME HERE

THE CAR CZAR

ODESSA INSURANCE

RRIDAL GALLERY

For Lease 891 S ETHAN CONRAI

YOUR NAME HERE

#### **PROPERTY DETAILS:**

Retail building with excellent visibility on Greenback Lane and large pylon sign. Neighboring tenants include Safeway, Sam's Club, Burlington Coat Factory, Kohl's, Ross, Wells Fargo Rent A Center, DollarTree and O'Reilly Auto Parts. Within walking distance to San Juan High School.