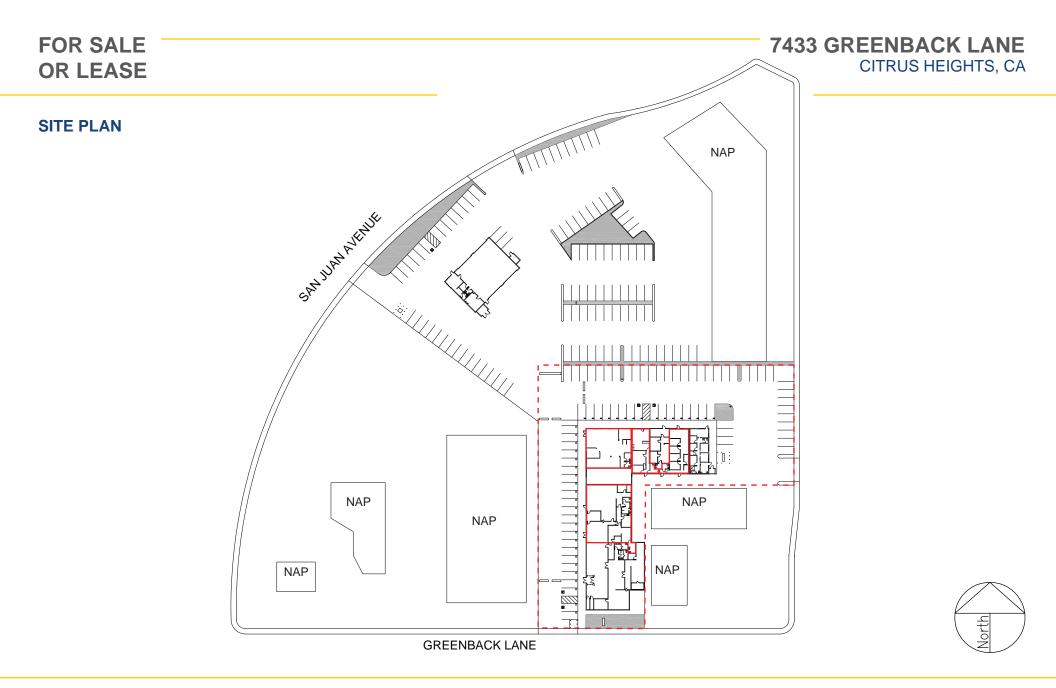

## FEATURES:

- Building has excellent visibility on Greenback Lane at signalized intersection
- Convenient access to and from I-80
- Monument signage available facing Greenback Lane
- 13,969 contiguous SF available
- 8,610 SF suite w/ Commercial Kitchen/Cafe (see equipment list on page 5)

#### **PROPERTY DETAILS:**

Retail building with excellent visibility on Greenback Lane and large pylon sign. Neighboring tenants include Safeway, Sam's Club, Burlington Coat Factory, Kohl's, Ross, Wells Fargo Rent A Center, DollarTree and O'Reilly Auto Parts. Within walking distance to San Juan High School.