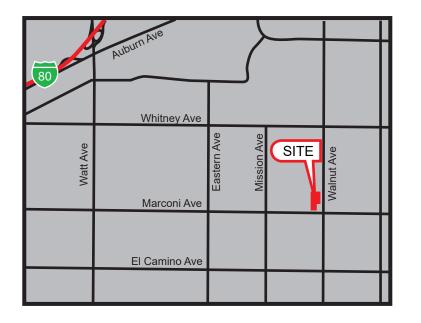

### **FEATURES**:

- Corner of Marconi Ave and Walnut Ave
- Good visibility and signage on both Marconi Ave and Walnut Ave
- A considerable amount of grocery store tenant improvements
- Abundant parking
- · 6 walk-in coolers and 2 hood systems
- · Large loading dock with roll up doors

### **PROPERTY DETAILS:**

Shopping center tenants include CVS Pharmacy, Chevron and Round Table Pizza. Centrally located within a dense residential suburb of Sacramento. Nearby tenants include Arby's, 7-Eleven and Little Caesars. 2.6 miles from American River College and its 34,500 students.