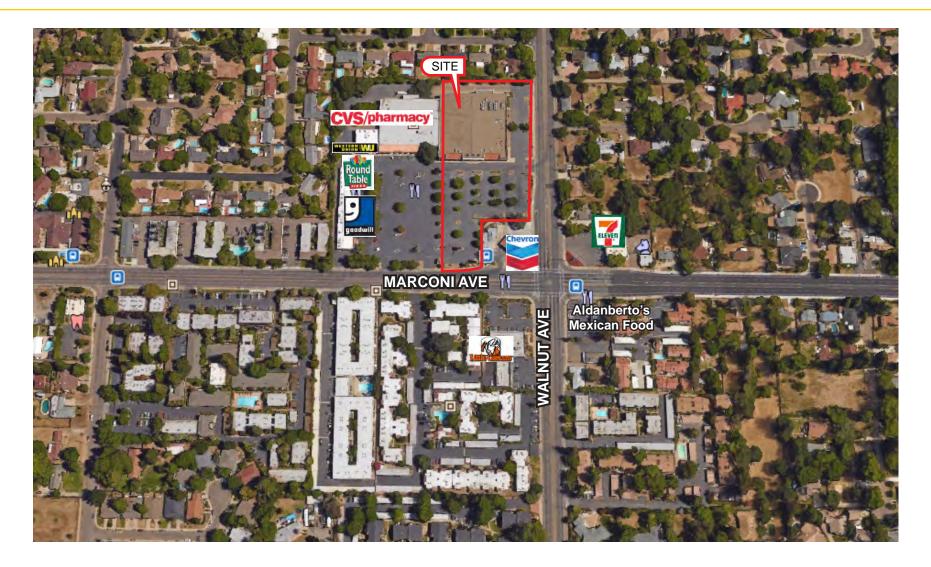

### **FEATURES**:

- Corner of Marconi Ave and Walnut Ave
- Good visibility and signage on both Marconi Ave and Walnut Ave
- A considerable amount of grocery store tenant improvements
- Abundant parking
- · 6 walk-in coolers and 2 hood systems
- · Large loading dock with roll up doors

### **PROPERTY DETAILS:**

Shopping center tenants include CVS Pharmacy, Chevron and Round Table Pizza. Centrally located within a dense residential suburb of Sacramento. Nearby tenants include Arby's, 7-Eleven and Little Caesars. 2.6 miles from American River College and its 34,500 students.