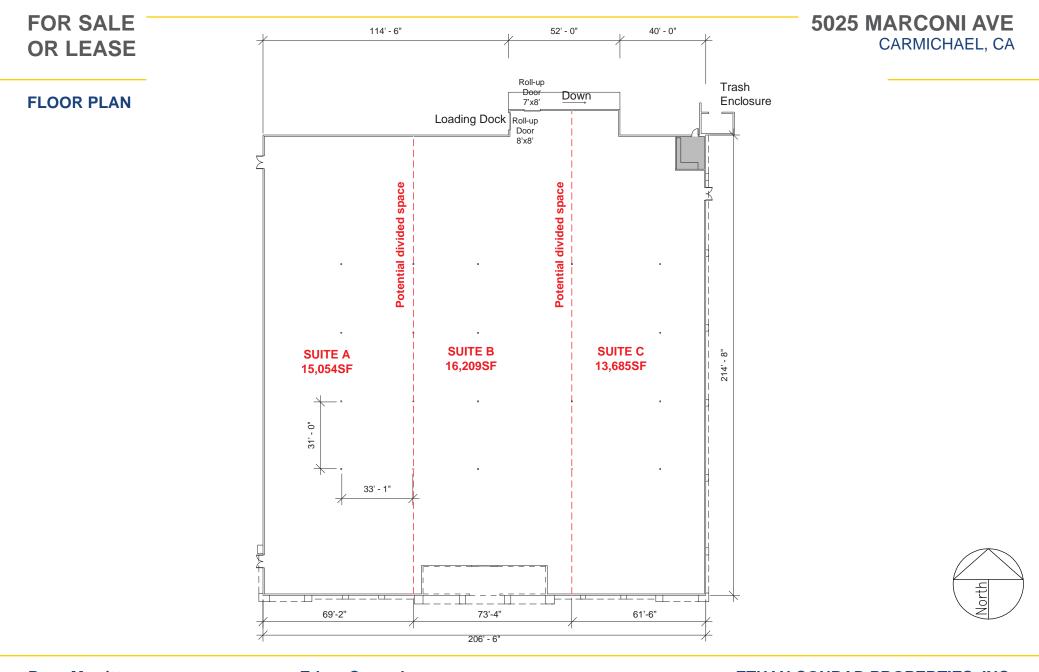

# 5025 MARCONI AVE CARMICHAEL, CA FOR SALE OR LEASE 44,948 SF FORMER GROCERY STORE DIVISIBLE TO 13,685 SF

## LEASE RATES:

\$0.69, PSF, NNN (Non-Demised)\$0.85 - \$0.95 PSF, NNN (Demised)NNN costs are approximately \$0.27 PSF