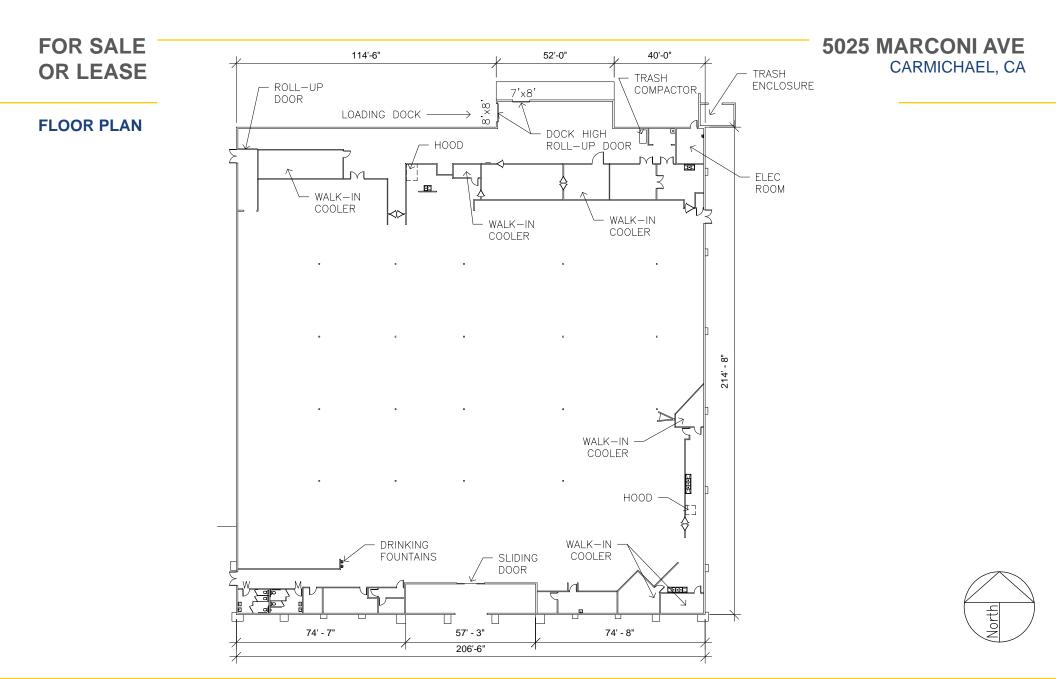

### **FEATURES**:

- Corner of Marconi Ave and Walnut Ave
- Good visibility and signage on both Marconi Ave and Walnut Ave
- A considerable amount of grocery store tenant improvements
- Abundant parking
- · 6 walk-in coolers and 2 hood systems
- · Large loading dock with roll up doors