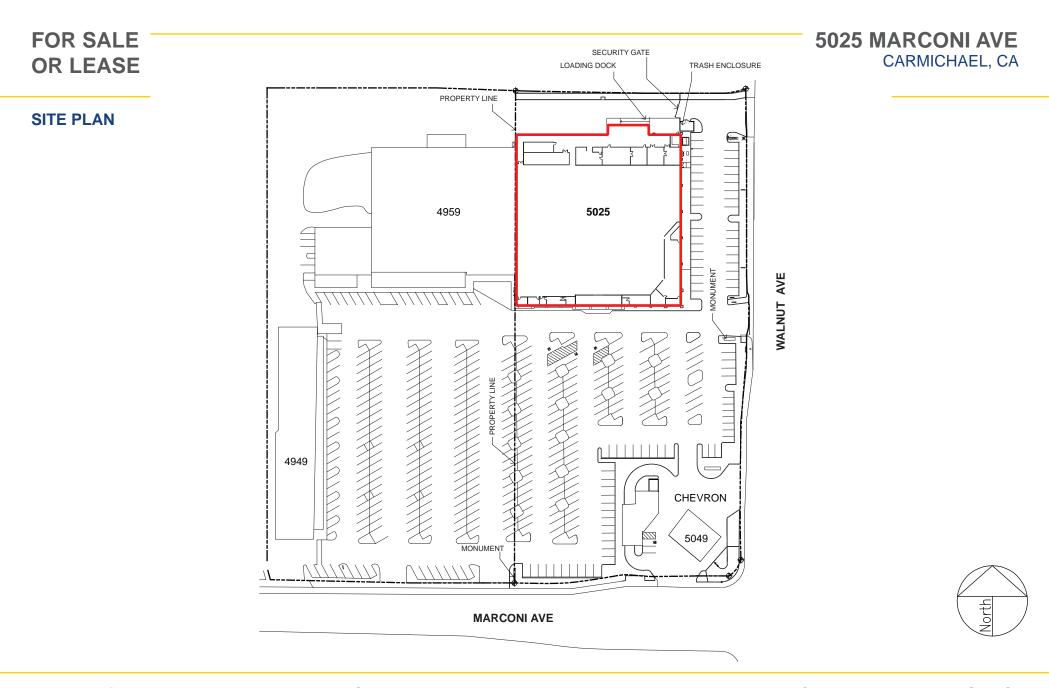

### **FEATURES**:

- Corner of Marconi Ave and Walnut Ave
- Good visibility and signage on both Marconi Ave and Walnut Ave
- A considerable amount of grocery store tenant improvements
- Abundant parking
- · 6 walk-in coolers and 2 hood systems
- · Large loading dock with roll up doors

### **PROPERTY DETAILS:**

Shopping center tenants include CVS Pharmacy, Chevron and Round Table Pizza. Centrally located within a dense residential suburb of Sacramento. Nearby tenants include Arby's, 7-Eleven and Little Caesars. 2.6 miles from American River College and its 34,500 students.