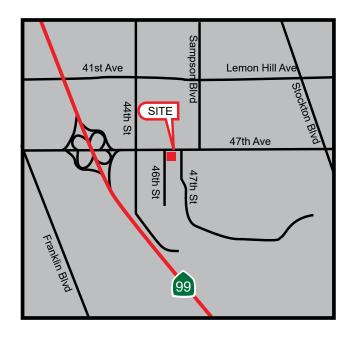

ND MEDICAL BUILDING **4600 47TH AVENUE** SACRAMENTO, CA FOR LEASE 872 RSF - 2,055 RSF OFFICE SUITES

ETHAN CONRAD PROPERTIES



**VIEW VIRTUAL TOUR** 

FOR MORE INFORMATION CONTACT:

**Todd Newburn** 

DRE: #01226238 tnewburn@ethanconradprop.com **Connor Finch** 

DRE: #02083873

connor@ethanconradprop.com

916.779.1000

ETHAN CONRAD PROPERTIES, INC

1300 NATIONAL DRIVE, SUITE 100 | SACRAMENTO CA, 95834 | 916.779.1000

www.ethanconradprop.com

## OFFICE AND MEDICAL BUILDING 4600 47TH AVENUE

SACRAMENTO, CA

### **FEATURES:**

- Excellent lease rates and variety of suite sizes available
- Suites available for immediate occupancy
- Building and monument signage opportunities
- Easy access to Hwy 99
- Zoned: BP (Business and Professional Office)
- Abundant on-site parking
- Pharmacy on-site



#### PROPERTY DETAILS:

Two story Professional Office and Medical building with completed renovations which have completely transformed the property.

Attractive lease rates make it an outstanding value. Tenant improvement funds available.

### **LEASE RATES:**

\$1.39 - \$1.45 PSF, Full Service

Full Service rent includes utilities, janitorial and maintenance costs.

### ETHAN CONRAD PROPERTIES, INC.

1300 NATIONAL DRIVE, SUITE 100 | SACRAMENTO CA, 95834 | 916.779.1000 www.ethanconradprop.com

## OFFICE AND MEDICAL BUILDING

**4600 47TH AVENUE** 

SACRAMENTO, CA

### **1ST FLOOR PLAN**

AVAILABLE SUITE 100 1,324 RSF



| Suite | RSF   | Lease Rate     | Monthly Rent |
|-------|-------|----------------|--------------|
| 100   | 1,324 | \$1.45 PSF, FS | \$1,920.00   |
| 106   | 1,827 | \$