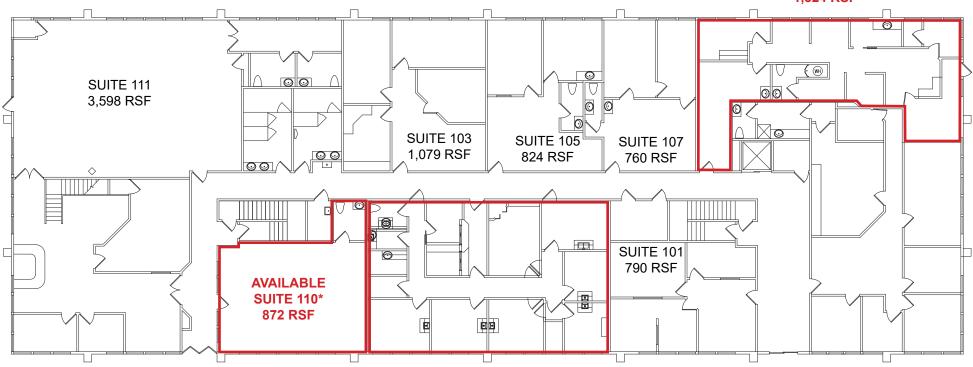

### **1ST FLOOR PLAN**

AVAILABLE SUITE 100 1,324 RSF

| Suite | RSF   | Lease Rate     | Monthly Rent |
|-------|-------|----------------|--------------|
| 100   | 1,324 | \$1.45 PSF, FS | \$1,920.00   |
| 106   | 1,827 | \$1.45 PSF, FS | \$2,649.00   |
| 110   | 872   | \$1.45 PSF, FS | \$1,264.00   |

\*Available with 30 days' notice.

AVAILABLE SUITE 106 1,827 RSF

**VIEW VIRTUAL TOUR** 