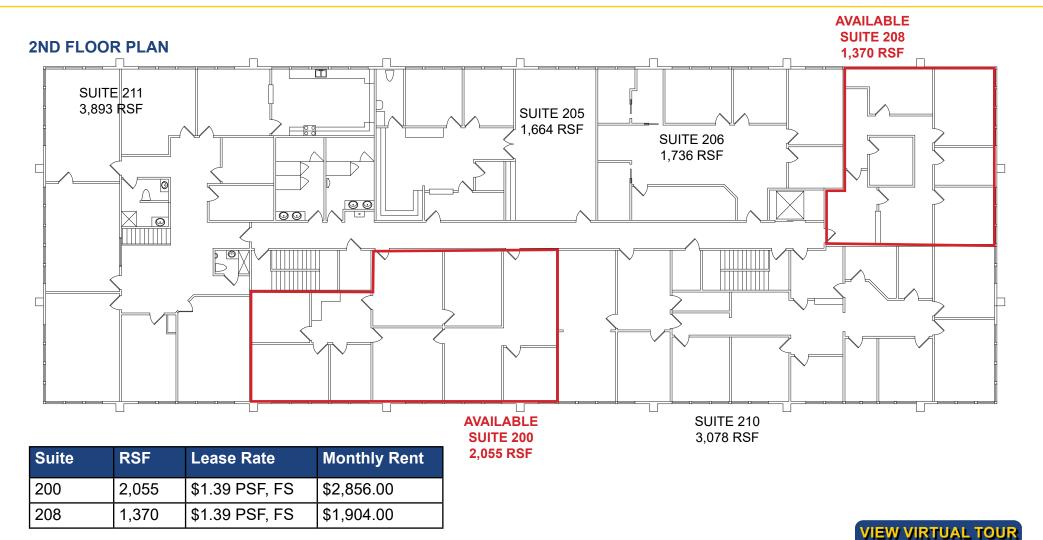

## ETHAN CONRAD PROPERTIES, INC.

1300 NATIONAL DRIVE, SUITE 100 | SACRAMENTO CA, 95834 | 916.779.1000 www.ethanconradprop.com

## OFFICE AND MEDICAL BUILDING

**4600 47TH AVENUE** 

SACRAMENTO, CA

### **1ST FLOOR PLAN**

AVAILABLE SUITE 100 1,324 RSF



| Suite | RSF   | Lease Rate     | Monthly Rent |
|-------|-------|----------------|--------------|
| 100   | 1,324 | \$1.45 PSF, FS | \$1,920.00   |
| 106   | 1,827 | \$1.45 PSF, FS | \$2,649.00   |
| 110   | 872   | \$1.45 PSF, FS | \$1,264.00   |

\*Available with 30 days' notice.

AVAILABLE SUITE 106 1,827 RSF

**VIEW VIRTUAL TOUR** 

### ETHAN CONRAD PROPERTIES, INC.

1300 NATIONAL DRIVE, SUITE 100 | SACRAMENTO CA, 95834 | 916.779.1000 www.ethanconradprop.com

## OFFICE AND MEDICAL BUILDING

### **4600 47TH AVENUE**

SACRAMENTO, CA



### ETHAN CONRAD PROPERTIES, INC.

1300 NATIONAL DRIVE, SUITE 100 | SACRAMENTO CA, 95834 | 916.779.1000 www.ethanconradprop.com

# OFFICE AND MEDICAL BUILDING

**4600 47TH AVENUE** 

SACRAMENTO, CA

#### **46TH STREET**

**SITE PLAN** 



**47TH AVENUE** 



### ETHAN CONRAD PROPERTIES, INC.

1300 NATIONAL DRIVE, SUITE 100 | SACRAMENTO CA, 95834 | 916.779.1000 www.ethanconradprop.com

## OFFICE AND MEDICAL BUILDING 4600 47TH AVENUE

SACRAMENTO, CA









### ETHAN CONRAD PROPERTIES, INC.

1300 NATIONAL DRIVE, SUITE 100 | SACRAMENTO CA, 95834 | 916.779.1000 www.ethanconradprop.com

The information contained herein has been obtained from sources we believe to be reliable. However, we cannot guarantee, warrant or represent its accuracy and all information is subject to error, change or wi