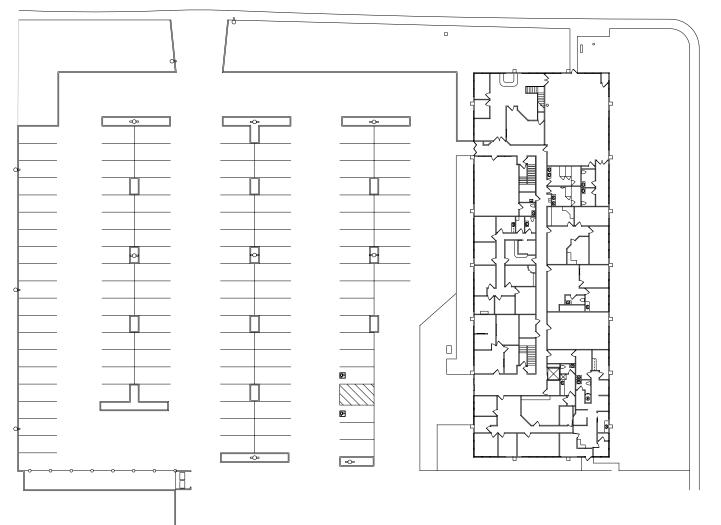

100 1,324 RSF



| Suite | RSF   | Lease Rate     | Monthly Rent |
|-------|-------|----------------|--------------|
| 100   | 1,324 | \$1.45 PSF, FS | \$1,920.00   |
| 106   | 1,827 | \$1.45 PSF, FS | \$2,649.00   |
| 110   | 872   | \$1.45 PSF, FS | \$1,264.00   |

\*Available with 30 days' notice.

AVAILABLE SUITE 106 1,827 RSF

**VIEW VIRTUAL TOUR** 

### ETHAN CONRAD PROPERTIES, INC.

1300 NATIONAL DRIVE, SUITE 100 | SACRAMENTO CA, 95834 | 916.779.1000 www.ethanconradprop.com

## OFFICE AND MEDICAL BUILDING

### **4600 47TH AVENUE**

SACRAMENTO, CA



### ETHAN CONRAD PROPERTIES, INC.

1300 NATIONAL DRIVE, SUITE 100 | SACRAMENTO CA, 95834 | 916.779.1000 www.ethanconradprop.com

# OFFICE AND MEDICAL BUILDING

**4600 47TH AVENUE** 

SACRAMENTO, CA

#### **46TH STREET**

**SITE PLAN** 



**47TH AVENUE** 



### ETHAN CONRAD PROPERTIES, INC.

1300 NATIONAL DRIVE, SUITE 100 | SACRAMENTO CA, 95834 | 916.779.1000 www.ethanconradprop.com

## OFFICE AND MEDICAL BUILDING 4600 47TH AVENUE

SACRAMENTO, CA









### ETHAN CONRAD PROPERTIES, INC.

1300 NATIONAL DRIVE, SUITE 100 | SACRAMENTO CA, 95834 | 916.779.1000 www.ethanconradprop.com

The information contained herein has been obtained from sources we believe to be reliable. However, we cannot guarantee, warrant or represent its accuracy and all information is subject to error, change or withdrawal. An interested party and their advisors should conduct an independent investigation of the property to determine to your satisfaction the suitability of the property for your needs.