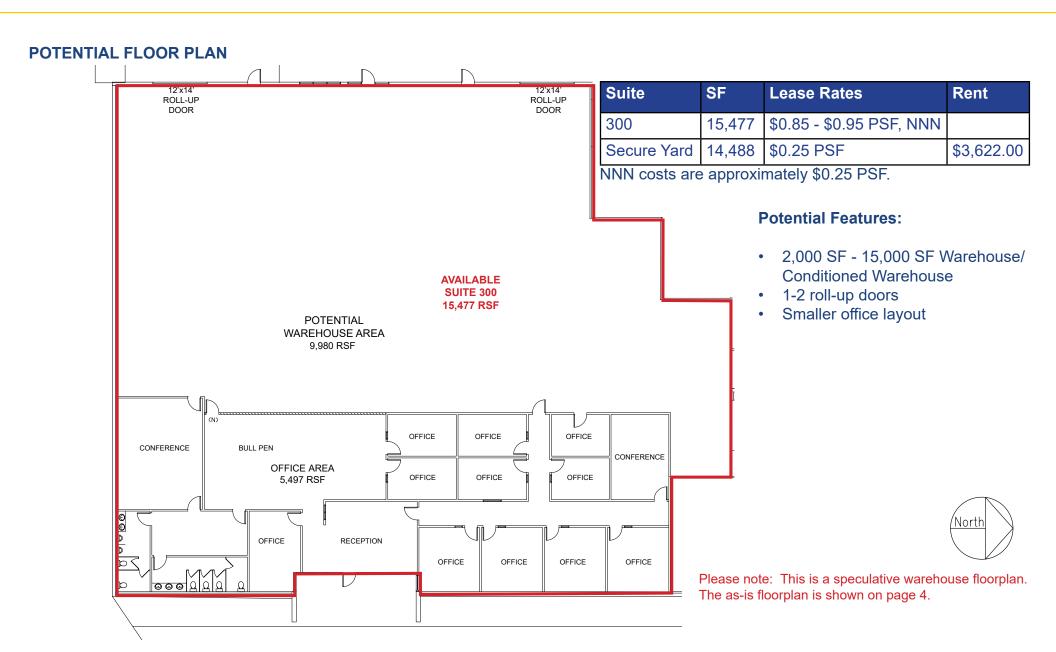

#### **PROPERTY DETAILS:**

6790 Florin-Perkins Rd is a highly functional 41,040 SF Flex building on 3.24 acres strategically positioned in Sacramento's dynamic Power Inn submarket. This 15,477 SF space offers a professional setting ideal for companies in need of a flexible, tech-ready office environment with industrial support capabilities.

#### **LEASE RATES:**

Suite 300: 15,447 SF \$0.85 - \$0.95 PSF, NNN Secure Parking/Yard: 14,488 SF \$3,622.00 (\$0.25 PSF)

NNN costs are approximately \$0.20 PSF.

**PURCHASE PRICE:** \$6,995,000.00 (\$170.00 PSF)

#### **FEATURES:**

- High power capacity: 2,600 amps, 3-phase, 4-wire, 120/208V electrical system.
- Fully fire sprinklered.
- Large, secure fenced parking area in the rear, conveniently divided between two suites.
- Zoning: M-2 Heavy Industrial City of Sacramento.
- Wide variety of allowed uses including manufacturing, service, repair, contractor storage yard, warehouse/ distribution, automotive, retail and office uses.
- Parking: Ample parking with 2.9/1,000 SF parking ratio.
- Signage: Monument signage along Florin-Perkins Road offers excellent visibility and branding opportunity.