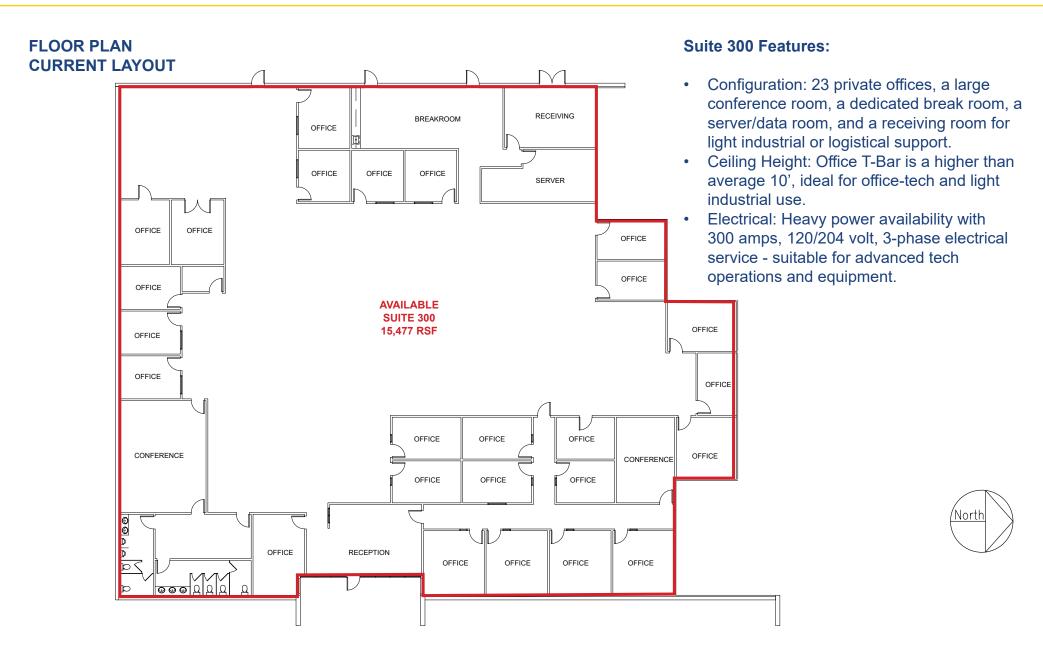

#### **PROPERTY DETAILS:**

6790 Florin-Perkins Rd is a highly functional 41,040 SF Flex building on 3.24 acres strategically positioned in Sacramento's dynamic Power Inn submarket. This 15,477 SF space offers a professional setting ideal for companies in need of a flexible, tech-ready office environment with industrial support capabilities.

#### **FEATURES:**

- High power capacity: 2,600 amps, 3-phase, 4-wire, 120/208V electrical system.
- Fully fire sprinklered.
- Large, secure fenced parking area in the rear, conveniently divided between two suites.
- Zoning: M-2 Heavy Industrial City of Sacramento.
- Wide variety of allowed uses including manufacturing, service, repair, contractor storage yard, warehouse/ distribution, automotive, retail and office uses.
- Parking: Ample parking with 2.9/1,000 SF parking ratio.
- Signage: Monument signage along Florin-Perkins Road offers excellent visibility and branding opportunity.