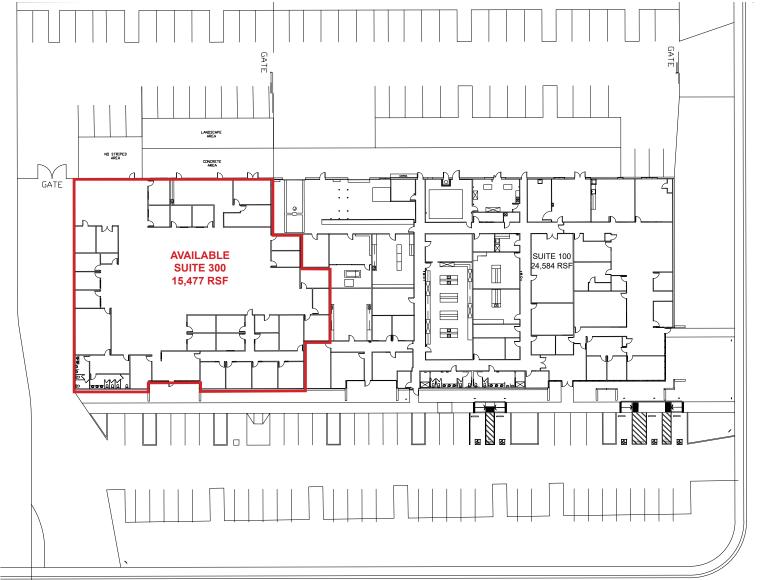

## **SITE PLAN**

### **LEASED PREMISES:**

24,584 RSF leased to the California Department of Food and Agriculture through 2030, providing stable and reliable income. This space underwent a substantial build-out tailored specifically for office and laboratory use.