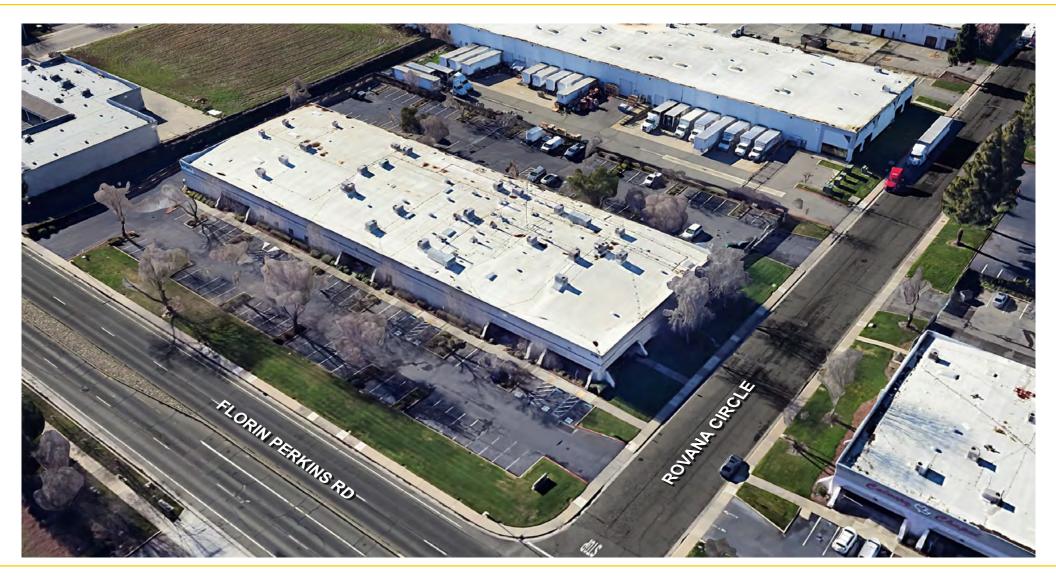

# 6790 FLORIN-PERKINS RD | TECH

SACRAMENTO, CA

SACRAMENTO, CA

SACRAMENTO, CA

**ROVANA CIRCLE** 

# **FLORIN-PERKINS RD**

The information contained herein has been obtained from sources we believe to be reliable. However, we cannot guarantee, warrant or represent its accuracy and all information is subject to error, change or withdrawal. An interested party and their advisors should conduct an independent investigation of the property to determine to your satisfaction the suitability of the property for your needs.