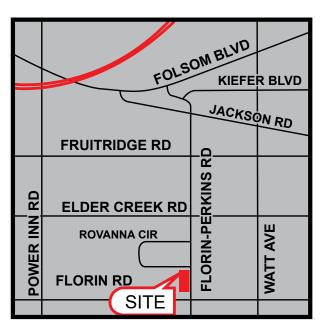

## 6790 FLORIN-PERKINS RD SACRAMENTO, CA FOR SALE 41,040 SF FLEX BUILDING ON 3.24 ACRES FOR LEASE 15,477 SF OFFICE SUITE

#### **PROPERTY DETAILS:**

6790 Florin-Perkins Rd is a highly functional 41,040 SF Office/Flex building on 3.24 acres strategically positioned in Sacramento's dynamic Power Inn submarket. This 15,477 SF space offers a professional setting ideal for companies in need of a flexible, tech-ready office environment with industrial support capabilities.