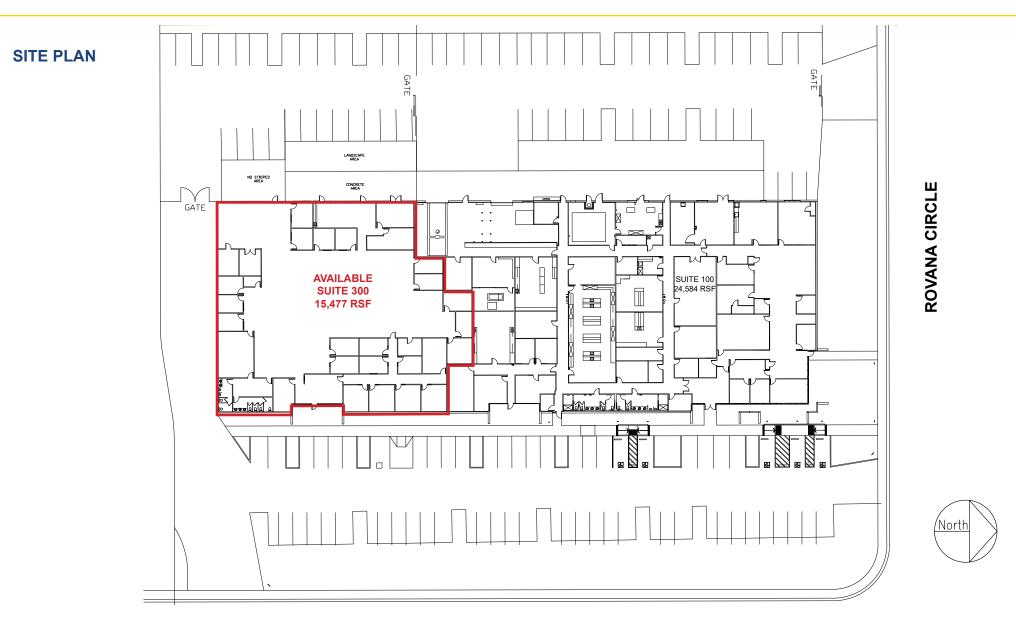

#### LEASED PREMISES:

24,584 RSF leased to the California Department of Food and Agriculture through 2030, providing stable and reliable income. This space underwent a substantial build-out tailored specifically for office and laboratory use.

#### **FLORIN-PERKINS RD**

The information contained herein has been obtained from sources we believe to be reliable. However, we cannot guarantee, warrant or represent its accuracy and all information is subject to error, change or withdrawal. An interested party and their advisors should conduct an independent investigation of the property to determine to your satisfaction the suitability of the property for your needs.