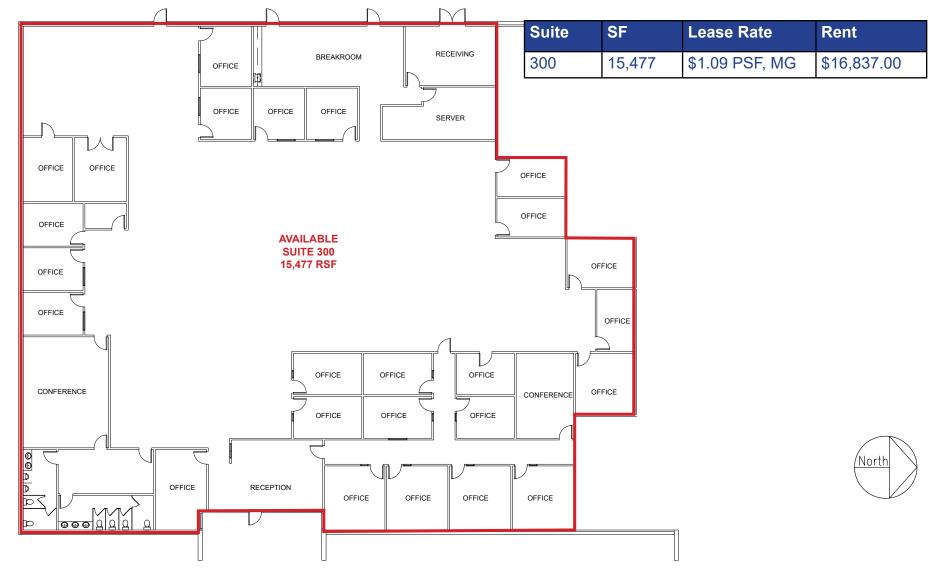

#### LEASE RATE:

Suite 300: 15,447 SF \$16,837.00 (\$1.09 PSF, MG)

PURCHASE PRICE: \$6,995,000.00 (\$170.00 PSF)

#### **FLOOR PLAN**

The information contained herein has been obtained from sources we believe to be reliable. However, we cannot guarantee, warrant or represent its accuracy and all information is subject to error, change or withdrawal. An interested party and their advisors should conduct an independent investigation of the property to determine to your satisfaction the suitability of the property for your needs.