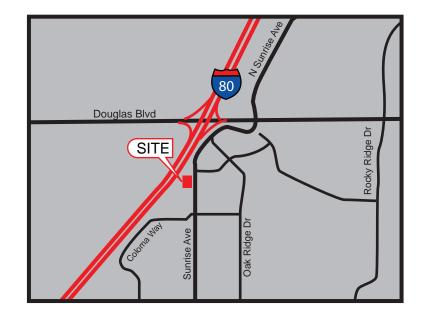

### **PROPERTY DETAILS:**

Attractive building 46,611 SF 3-story Medical Office building with flexible and functional tenant improvements. Prominent visibility off I-80.

Great location with retail and restaurants nearby. Features large offices, reception and waiting areas.

## MEDICAL OFFICE BUILDING 406 SUNRISE AVE ROSEVILLE, CA