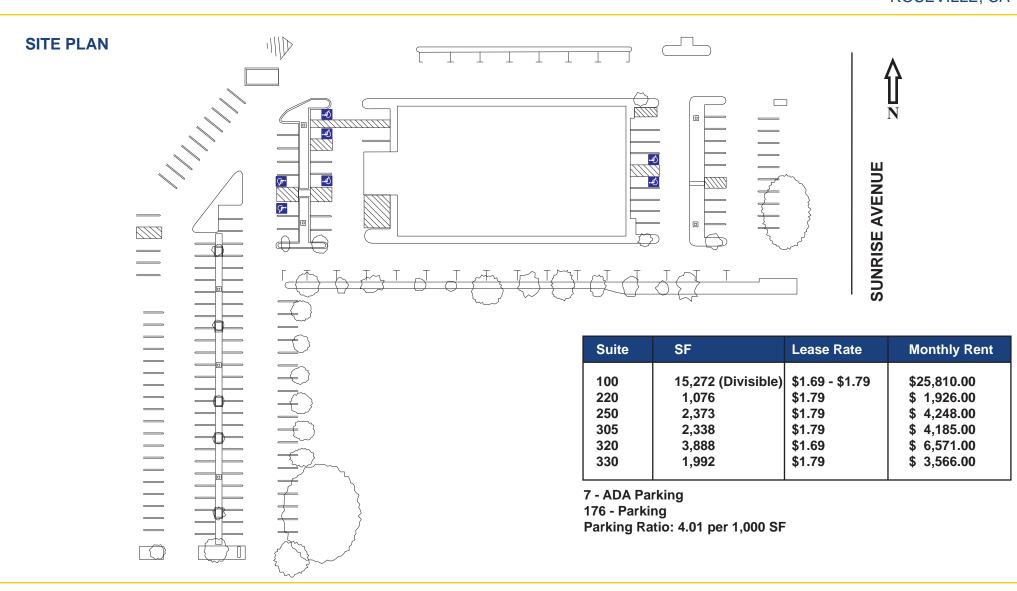

## LEASE RATES:

\$1.69 - \$1.79 PSF, Full Service

## FEATURES:

- Existing, valuable medical space tenant improvements are in good condition
- Zoned for Medical/Office
- Close proximity to area hospitals
- Parking Ratio: 4.01 per 1,000 SF
- Excellent freeway access & visibility
- 2nd generation Hospital/Clinic

## MEDICAL OFFICE BUILDING 406 SUNRISE AVE ROSEVILLE, CA