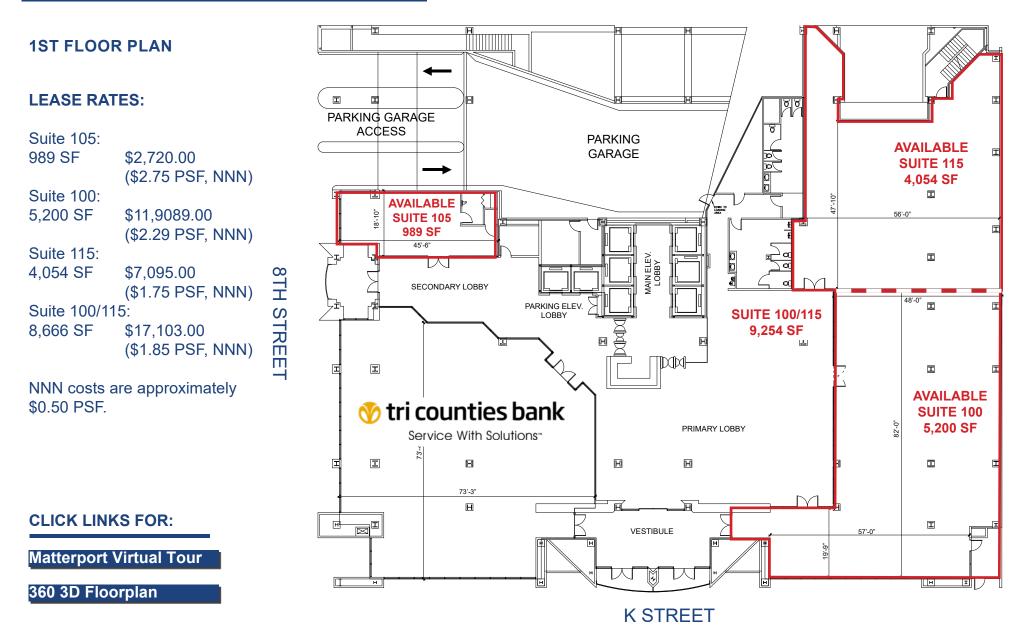

#### **PROPERTY DETAILS:**

801 K Street's ground floor opportunity is located in the center of Downtown Sacramento. Businesses will enjoy the visibility of the streetlevel exposure for signage opportunities and natural light coming from the 43' storefront and 12.5' high facade. Vibrant and active nightlife with foot traffic from Golden 1 Center, DoCo, and surrounding bars/restaurants.