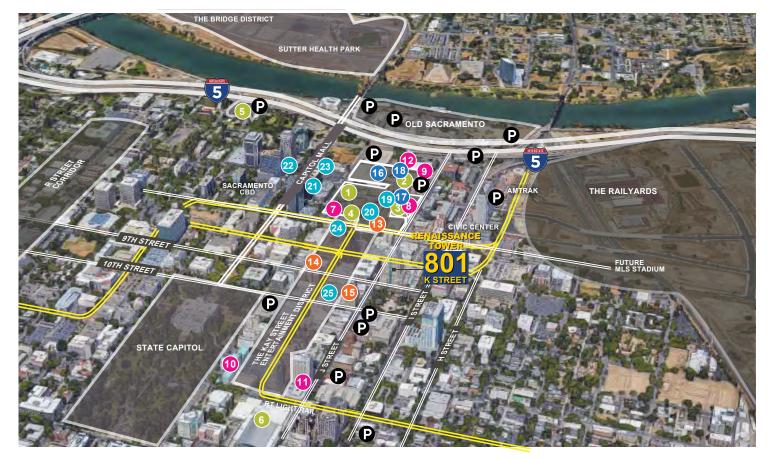

#### **ENTERTAINMENT**

- 1. Golden 1 Center
- 2. Cinemark Next Gen
- 3. Punch Bowl Social
- 4. Tipsy Putt
- 5. Crocker Art Museum
- 6. Sacramento Convention Center

#### GYMS

- 13. 24 Hour Fitness
- 14. California Family Fitness
- 15. Rohini Sports & Fitness

- **HOTELS** 7. Hyatt Centric
- 8. Kimpton Sawyer Hotel
- 9. The Exchange Hotel
- 10. Hyatt Regency
- 11. Sheraton Grand
- 12. Holiday Inn

#### SHOPPING

- 16. Macy's, Getta Clue, Identity Boutique
- 17. Urban Outfitters

- RESTAURANTS
- 18. Yard House, Burger Lounge, Panda
- Express, Jimboy's Tacos, Poke Ichii 19. Echo & Rig Butcher & Steakhouse,
- Polanco 20. Sauced BBQ & Spirits, Häägen-Dazs,
- Fizz Champagne Bar, Estelle
- 21. Camden Spit & Larder, Old Soul Cafe, House
- P City Parking \_\_\_\_ RT Light Rail

- 22. Il Fornaio
- 23. Foundation, Legend Has It
- 24. Tiger, Koja Kitchen, Darling Aviary, Kodaiko Ramen & Bar, Butcher & Barrel, MidiCi Neapolitan Pizza, Beach Hut Deli
- 25. Empress Tavern