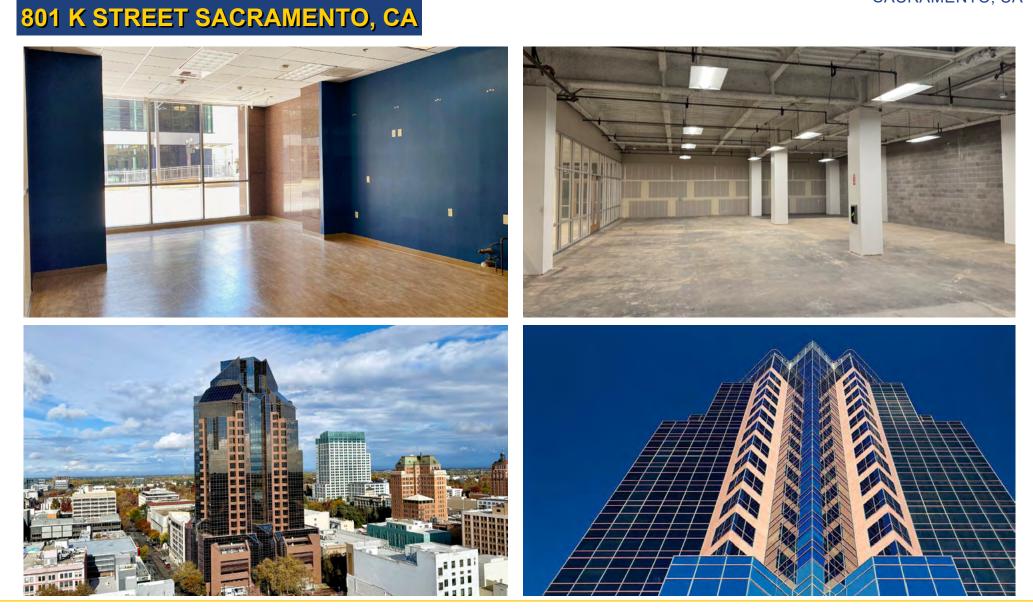

# RENAISSANCE TOWER 801 k street sacramento, ca

#### **PROPERTY DETAILS:**

801 K Street's ground floor opportunity is located in the center of Downtown Sacramento. Businesses will enjoy the visibility of the streetlevel exposure for signage opportunities and natural light coming from the 43' storefront and 12.5' high facade. Vibrant and active nightlife with foot traffic from Golden 1 Center, DoCo, and surrounding bars/restaurants.

#### **FEATURES**:

- Located one block from the entertainment epicenter of Sacramento's Central Business District (DoCo & 700 K Block)
- Over 6.1 million visitors per year to DoCo, making it, by far the most visited retail location in the Greater Sacramento Area
- LEED O+M Gold Certified
- On-site banking and 24/7 security
- 15' ceiling height
- Potential for a outdoor patio on K Street
- Complimentary dining, retail and entertainment options in the immediate area
- Excellent walking score of 96
- Public transportation nearby