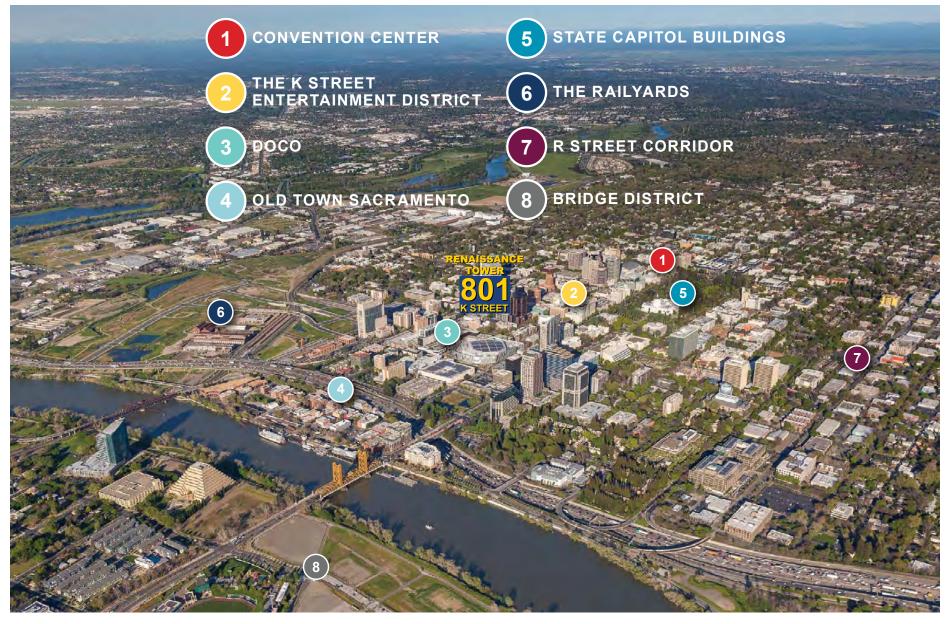

#### **PROPERTY DETAILS:**

801 K Street's ground floor opportunity is located in the center of Downtown Sacramento. Businesses will enjoy the visibility of the streetlevel exposure for signage opportunities and natural light coming from the 43' storefront and 12.5' high facade. Vibrant and active nightlife with foot traffic from Golden 1 Center, DoCo, and surrounding bars/restaurants.

#### **FEATURES**:

- Located one block from the entertainment epicenter of Sacramento's Central Business District (DoCo & 700 K Block)
- Over 6.1 million visitors per year to DoCo, making it, by far the most visited retail location in the Greater Sacramento Area
- LEED O+M Gold Certified
- On-site banking and 24/7 security
- 15' ceiling height
- Potential for a outdoor patio on K Street
- Complimentary dining, retail and entertainment options in the immediate area
- Excellent walking score of 96
- Public transportation nearby

#### **ENTERTAINMENT**

- 1. Golden 1 Center
- 2. Cinemark Next Gen
- 3. Punch Bowl Social
- 4. Tipsy Putt
- 5. Crocker Art Museum
- 6. Sacramento Convention Center

#### GYMS

- 13. 24 Hour Fitness
- 14. California Family Fitness
- 15. Rohini Sports & Fitness

- **HOTELS** 7. Hyatt Centric
- 8. Kimpton Sawyer Hotel
- 9. The Exchange Hotel
- 10. Hyatt Regency
- 11. Sheraton Grand
- 12. Holiday Inn

#### SHOPPING

- 16. Macy's, Getta Clue, Identity Boutique
- 17. Urban Outfitters

- RESTAURANTS
- 18. Yard House, Burger Lounge, Panda
- Express, Jimboy's Tacos, Poke Ichii 19. Echo & Rig Butcher & Steakhouse,
- Polanco 20. Sauced BBQ & Spirits, Häägen-Dazs,
- Fizz Champagne Bar, Estelle
- 21. Camden Spit & Larder, Old Soul Cafe, House
- P City Parking \_\_\_\_ RT Light Rail

- 22. Il Fornaio
- 23. Foundation, Legend Has It
- 24. Tiger, Koja Kitchen, Darling Aviary, Kodaiko Ramen & Bar, Butcher & Barrel, MidiCi Neapolitan Pizza, Beach Hut Deli
- 25. Empress Tavern