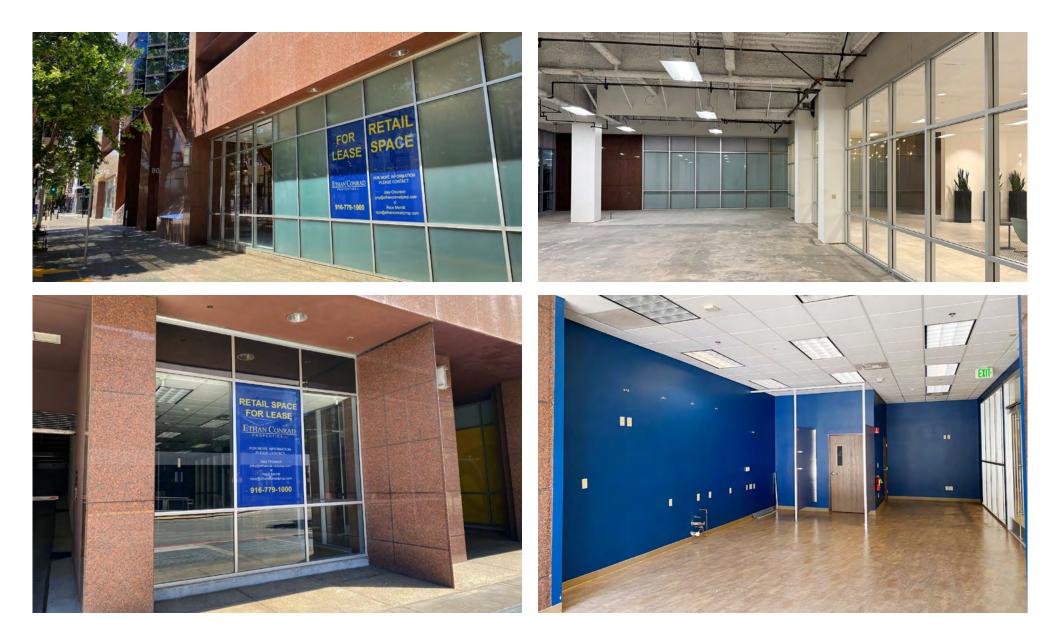

#### **PROPERTY DETAILS:**

801 K Street's ground floor opportunity is located in the center of Downtown Sacramento. Businesses will enjoy the visibility of the streetlevel exposure for signage opportunities and natural light coming from the 43' storefront and 12.5' high facade. Vibrant and active nightlife with foot traffic from Golden 1 Center, DoCo, and surrounding bars/restaurants.

#### **FEATURES**:

- Located one block from the entertainment epicenter of Sacramento's Central Business District (DoCo & 700 K Block)
- Over 6.1 million visitors per year to DoCo, making it, by far the most visited retail location in the Greater Sacramento Area
- LEED O+M Gold Certified
- On-site banking and 24/7 security
- 15' ceiling height
- Potential for a outdoor patio on K Street
- Complimentary dining, retail and entertainment options in the immediate area
- Excellent walking score of 96
- Public transportation nearby

## PRIME DOWNTOWN RETAIL SPACES SACRAMENTO, CA

**801 K STREET SACRAMENTO, CA** 