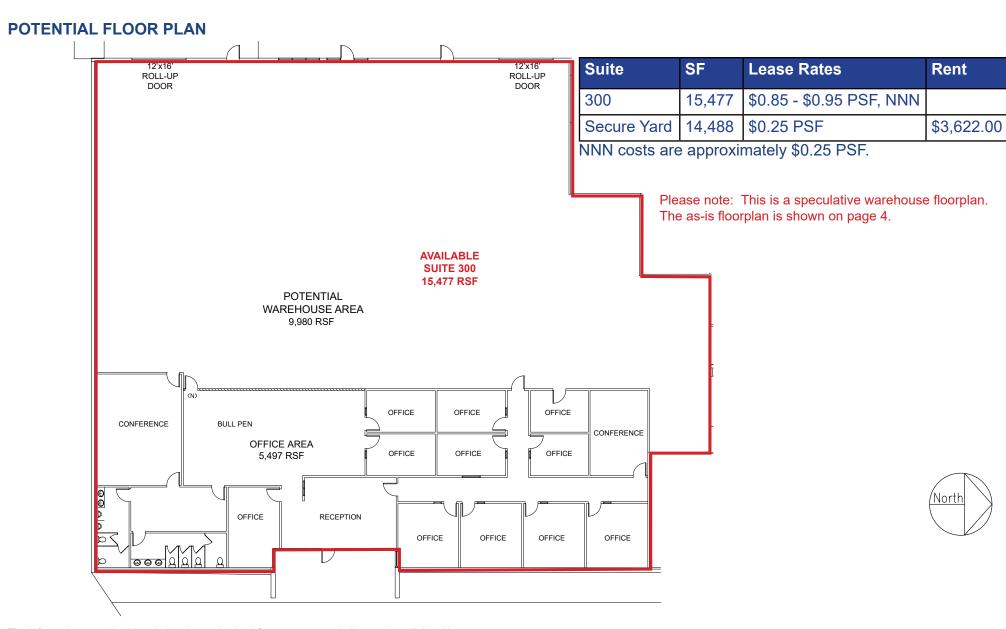

#### **LEASE RATES:**

Suite 300: 15,447 SF \$0.85 - \$0.95 PSF, NNN Secure Parking/Yard: 14,488 SF \$3,622.00 (\$0.25 PSF)

NNN costs are approximately \$0.25 PSF.