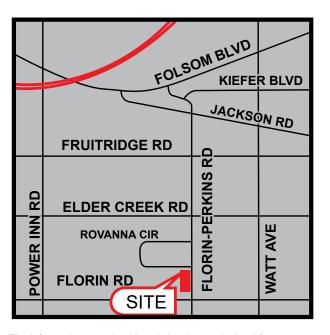

8 tnewburn@ethanconradprop.com

916.779.1000

ETHAN CONRAD PROPERTIES, INC

1300 NATIONAL DRIVE, SUITE 100 | SACRAMENTO CA, 95834 | 916.779.1000

www.ethanconradprop.com

SACRAMENTO, CA

#### **FEATURES:**

- Configuration: 23 private offices, a large conference room, a dedicated break room, a server/data room, and a receiving room for light industrial or logistical support.
- Ceiling Height: OfficeT-Bar is a higher than average 10', ideal for office-tech and light industrial use.
- Electrical: Heavy power availability with 600 amp, 120/204 volt, 3-phase electrical service—suitable for advanced tech operations and equipment.
- Parking: Ample parking with 2.9/1,000 SF parking ratio.
- Signage: Monument signage along Florin-Perkins Road offers excellent visibility and branding opportunity.



#### **PROPERTY DETAILS:**

6790 Florin-Perkins Rd is a highly functional Office/Tech suite strategically positioned in Sacramento's dynamic Power Inn submarket. This 15,477 SF space offers a professional setting ideal for companies in need of a flexible, tech-ready office environment with industrial support capabilities.

#### **LEASE RATES:**

Suite 300: 15,447 SF \$0.85 - \$0.95 PSF, NNN Secure Parking/Yard: 14,488 SF \$3,622.00 (\$0.25 PSF)

NNN costs are approximately \$0.25 PSF.



#### ETHAN CONRAD PROPERTIES, INC.

1300 NATIONAL DRIVE, SUITE 100 | SACRAMENTO CA, 95834 | 916.779.1000 www.ethanconradprop.com

# 6790 FLORIN-PERKINS RD | TECH

SACRAMENTO, CA



The information contained herein has been obtained from sources we believe to be reliable. However, we cannot guarantee, war