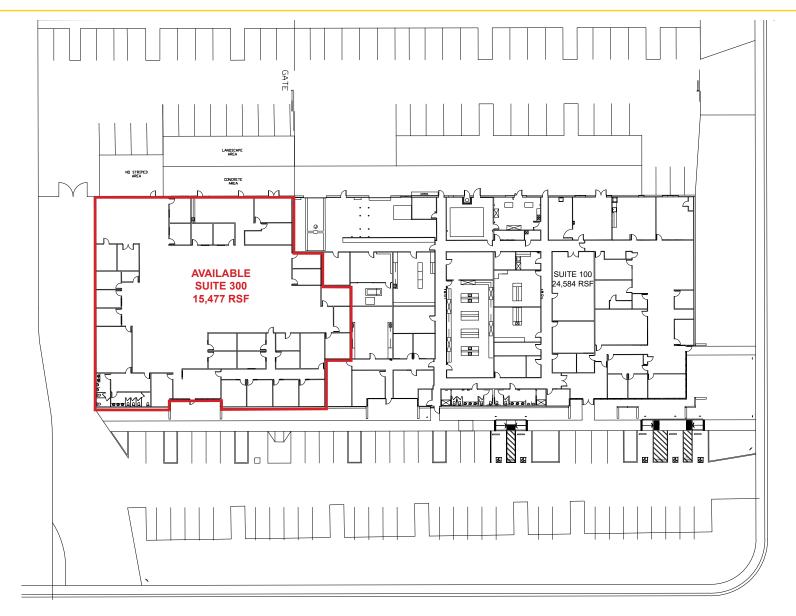

F \$0.85 - \$0.95 PSF, NNN Secure Parking/Yard: 14,488 SF \$3,622.00 (\$0.25 PSF)

NNN costs are approximately \$0.25 PSF.



#### ETHAN CONRAD PROPERTIES, INC.

1300 NATIONAL DRIVE, SUITE 100 | SACRAMENTO CA, 95834 | 916.779.1000 www.ethanconradprop.com

# 6790 FLORIN-PERKINS RD | TECH

SACRAMENTO, CA



The information contained herein has been obtained from sources we believe to be reliable. However, we cannot guarantee, warrant or represent its accuracy and all information is subject to error, change or withdrawal. An interested party and their advisors should conduct an independent investigation of the property to determine to your satisfaction the suitability of the property for your needs.

## **FLOOR PLAN CURRENT LAYOUT**





SACRAMENTO, CA

**ROVANA CIRCLE** 

### **SITE PLAN**



# North

## **FLORIN-PERKINS RD**

The information contained herein has been obtained from sources we believe to be reliable. However, we cannot guarantee, warrant or represent its accuracy and all information is subject to error, change or withdrawal. An interested party and their advisors should conduct an independent investigation of the property to determine to your satisfaction the suitability of the property for your needs.

# 6790 FLORIN-PERKINS RD | TECH

SACRAMENTO, CA



### ETHAN CONRAD PROPERTIES, INC.

1300 NATIONAL DRIVE, SUITE 100 | SACRAMENTO CA, 95834 | 916.779.1000 www.ethanconradprop.com

The information contained herein has been obtained from sources we believe to be reliable. However, we cannot guarantee, warrant or represent its accuracy and all information is subje