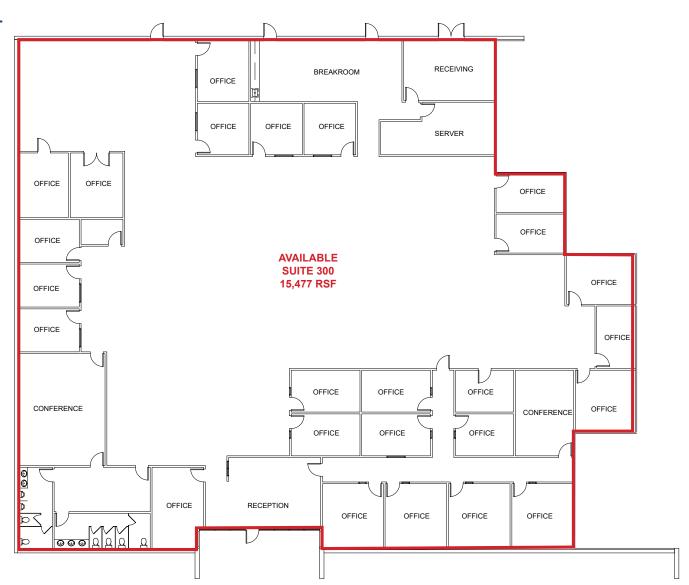

## **FLOOR PLAN CURRENT LAYOUT**

SACRAMENTO, CA

**ROVANA CIRCLE** 

#### **FEATURES:**

- Configuration: 23 private offices, a large conference room, a dedicated break room, a server/data room, and a receiving room for light industrial or logistical support.
- Ceiling Height: OfficeT-Bar is a higher than average 10', ideal for office-tech and light industrial use.
- Electrical: Heavy power availability with 600 amp, 120/204 volt, 3-phase electrical service—suitable for advanced tech operations and equipment.
- Parking: Ample parking with 2.9/1,000 SF parking ratio.
- Signage: Monument signage along Florin-Perkins Road offers excellent visibility and branding opportunity.