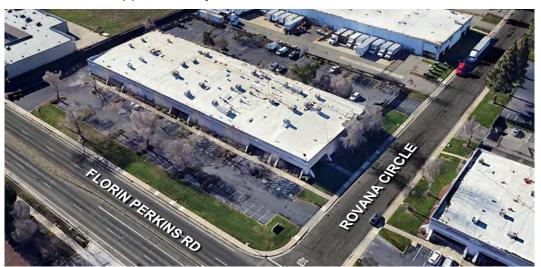

#### **PROPERTY DETAILS:**

6790 Florin-Perkins Rd is a highly functional Office/Tech suite strategically positioned in Sacramento's dynamic Power Inn submarket. This 15,477 SF space offers a professional setting ideal for companies in need of a flexible, tech-ready office environment with industrial support capabilities.