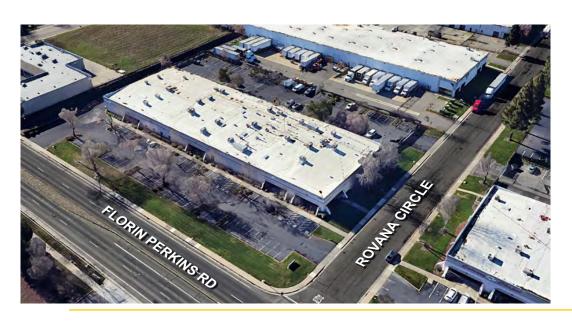

ceT-Bar is a higher than average 10', ideal for office-tech and light industrial use.
- Electrical: Heavy power availability with 600 amp, 120/204 volt, 3-phase electrical service—suitable for advanced tech operations and equipment.
- Parking: Ample parking with 2.9/1,000 SF parking ratio.
- Signage: Monument signage along Florin-Perkins Road offers excellent visibility and branding opportunity.



#### **PROPERTY DETAILS:**

6790 Florin-Perkins Rd is a highly functional Office/Tech suite strategically positioned in Sacramento's dynamic Power Inn submarket. This 15,477 SF space offers a professional setting ideal for companies in need of a flexible, tech-ready office environment with industrial support capabilities.

#### **LEASE RATE:**

Suite 300: 15,447 SF \$16,837.00 (\$1.09 PSF, MG)



#### ETHAN CONRAD PROPERTIES, INC.

1300 NATIONAL DRIVE, SUITE 100 | SACRAMENTO CA, 95834 | 916.779.1000 www.ethanconradprop.com

# 6790 FLORIN-PERKINS RD | OFFICE

SACRAMENTO, CA

#### **FLOOR PLAN**



**ROVANA CIRCLE** 

### **SITE PLAN**





#### **FLORIN-PERKINS RD**

# 6790 FLORIN-PERKINS RD | OFFICE

SACRAMENTO, CA



#### ETHAN CONRAD PROPERTIES, INC.

1300 NATIONAL DRIVE, SUITE 100 | SACRAMENTO CA, 95834 | 916.779.1000 www.ethanconradprop.com

The information contained herein has been obtained from sources we believe to be reliable. However, we cannot guarantee, warrant or represent its accuracy and all information is subject to error, change or withdrawal. An interested party and their advisors should conduct an independent investigation of the property to determine to your sa