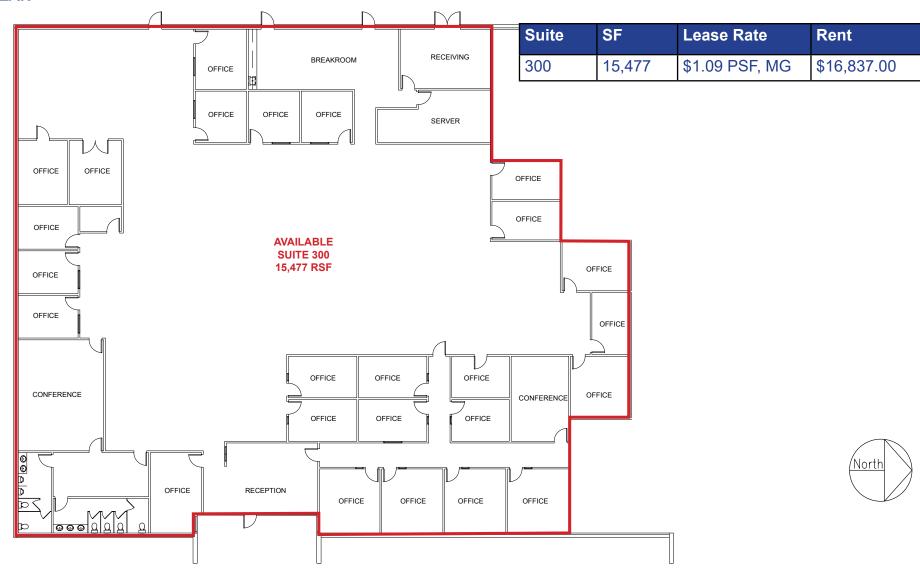

#### **LEASE RATE:**

Suite 300: 15,447 SF \$16,837.00 (\$1.09 PSF, MG)

#### **FLOOR PLAN**

**ROVANA CIRCLE** 