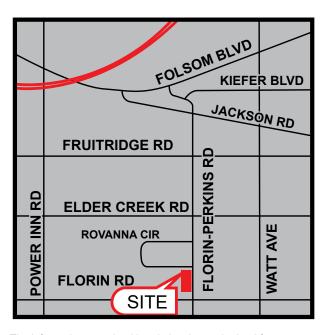

779.1000

ETHAN CONRAD PROPERTIES, INC

1300 NATIONAL DRIVE, SUITE 100 | SACRAMENTO CA, 95834 | 916.779.1000

www.ethanconradprop.com

## 6790 FLORIN-PERKINS RD | OFFICE

SACRAMENTO, CA

#### **FEATURES:**

- Configuration: 23 private offices, a large conference room, a dedicated break room, a server/data room, and a receiving room for light industrial or logistical support.
- Ceiling Height: OfficeT-Bar is a higher than average 10', ideal for office-tech and light industrial use.
- Electrical: Heavy power availability with 600 amp, 120/204 volt, 3-phase electrical service—suitable for advanced tech operations and equipment.
- Parking: Ample parking with 2.9/1,000 SF parking ratio.
- Signage: Monument signage along Florin-Perkins Road offers excellent visibility and branding opportunity.



#### **PROPERTY DETAILS:**

6790 Florin-Perkins Rd is a highly functional Office/Tech suite strategically positioned in Sacramento's dynamic Power Inn submarket. This 15,477 SF space offers a professional setting ideal for companies in need of a flexible, tech-ready office environment with industrial support capabilities.

#### **LEASE RATE:**

Suite 300: 15,447 SF \$16,837.00 (\$1.09 PSF, MG)



#### ETHAN CONRAD PROPERTIES, INC.

1300 NATIONAL DRIVE, SUITE 100 | SACRAMENTO CA, 95834 | 916.779.1000 www.ethanconradprop.com

# 6790 FLORIN-PERKINS RD | OFFICE

SACRAMENTO, CA

#### **FLOOR PLAN**



**ROVANA CIRCLE** 

### **SITE PLAN**





#### **FLORIN-PERKINS RD**

# 6790 FLORIN-PERKINS RD | OFFICE

SACRAMENTO, CA



#### ETHAN CONRAD PROPERTIES, INC.

1300 NATIONAL DRIVE, SUITE 100 | S