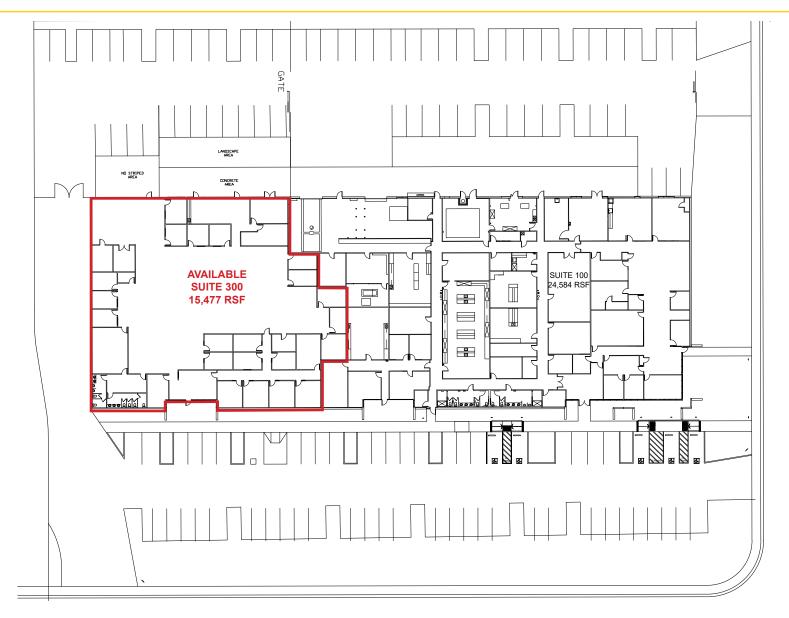

mple parking with 2.9/1,000 SF parking ratio.
- Signage: Monument signage along Florin-Perkins Road offers excellent visibility and branding opportunity.



#### **PROPERTY DETAILS:**

6790 Florin-Perkins Rd is a highly functional Office/Tech suite strategically positioned in Sacramento's dynamic Power Inn submarket. This 15,477 SF space offers a professional setting ideal for companies in need of a flexible, tech-ready office environment with industrial support capabilities.

#### **LEASE RATE:**

Suite 300: 15,447 SF \$16,837.00 (\$1.09 PSF, MG)



#### ETHAN CONRAD PROPERTIES, INC.

1300 NATIONAL DRIVE, SUITE 100 | SACRAMENTO CA, 95834 | 916.779.1000 www.ethanconradprop.com

# 6790 FLORIN-PERKINS RD | OFFICE

SACRAMENTO, CA

#### **FLOOR PLAN**



**ROVANA CIRCLE** 

### **SITE PLAN**





#### **FLORIN-PERKINS RD**

# 6790 FLORIN-PERKINS RD | OFFICE

SACRAMENTO, CA



#### ETHAN CONRAD PROPERTIES, INC.

1300 NATIONAL DRIVE, SUITE 100 | SACRAMENTO CA, 95834 | 916.779.1000 www.ethanconradprop.com

The information contained herein has been obtained from sources we believe to be reliable. However, we cannot guarantee, warrant or represent its accuracy and all information is subject to error, change or withdrawal. An interested party and their advisors should conduct an independent investigation of the property to determine to your satisfaction the suitability of the property for your needs.