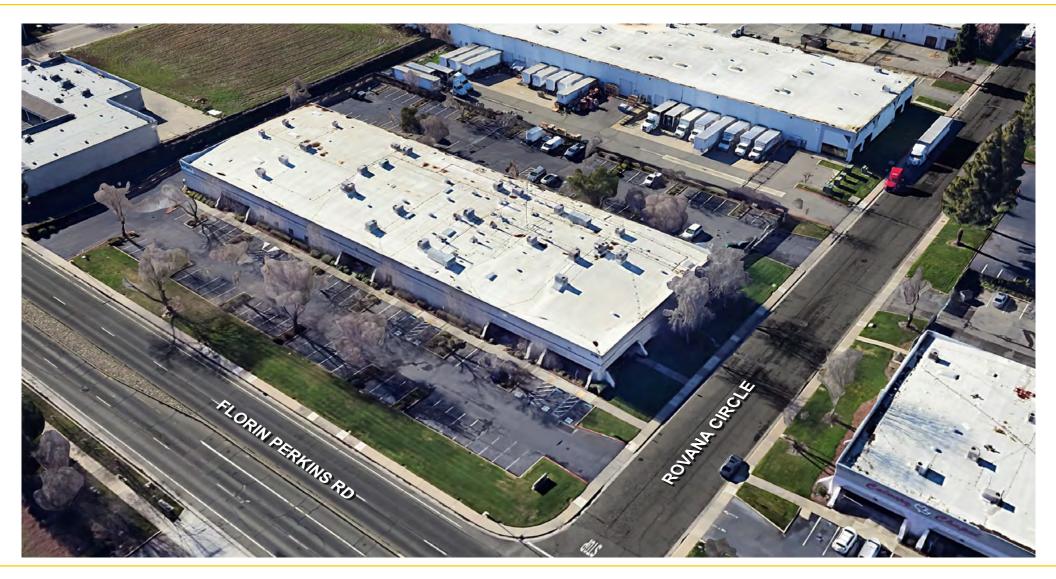

rin-Perkins Road offers excellent visibility and branding opportunity.



#### **PROPERTY DETAILS:**

6790 Florin-Perkins Rd is a highly functional Office/Tech suite strategically positioned in Sacramento's dynamic Power Inn submarket. This 15,477 SF space offers a professional setting ideal for companies in need of a flexible, tech-ready office environment with industrial support capabilities.

#### **LEASE RATE:**

Suite 300: 15,447 SF \$16,837.00 (\$1.09 PSF, MG)



#### ETHAN CONRAD PROPERTIES, INC.

1300 NATIONAL DRIVE, SUITE 100 | SACRAMENTO CA, 95834 | 916.779.1000 www.ethanconradprop.com

# 6790 FLORIN-PERKINS RD | OFFICE

SACRAMENTO, CA

#### **FLOOR PLAN**



**ROVANA CIRCLE** 

### **SITE PLAN**





#### **FLORIN-PERKINS RD**

# 6790 FLORIN-PERKINS RD | OFFICE

SACRAMENTO, CA



#### ETHAN CONRAD PROPERTIES, INC.

1300 NATIONAL DRIVE, SUITE 100 | SACRAMENTO CA, 95834 | 916.779.1000 www.ethanconradprop.com

The information contained herein has been obtained from sources we believe to be reliable. However, we cannot guarantee, warrant or represent its accuracy and all information is subject to error, change or withdrawal. An interested party and their advisors should conduct an independent investigation of the property to determine to your satisfaction the suitability of the property for your needs.