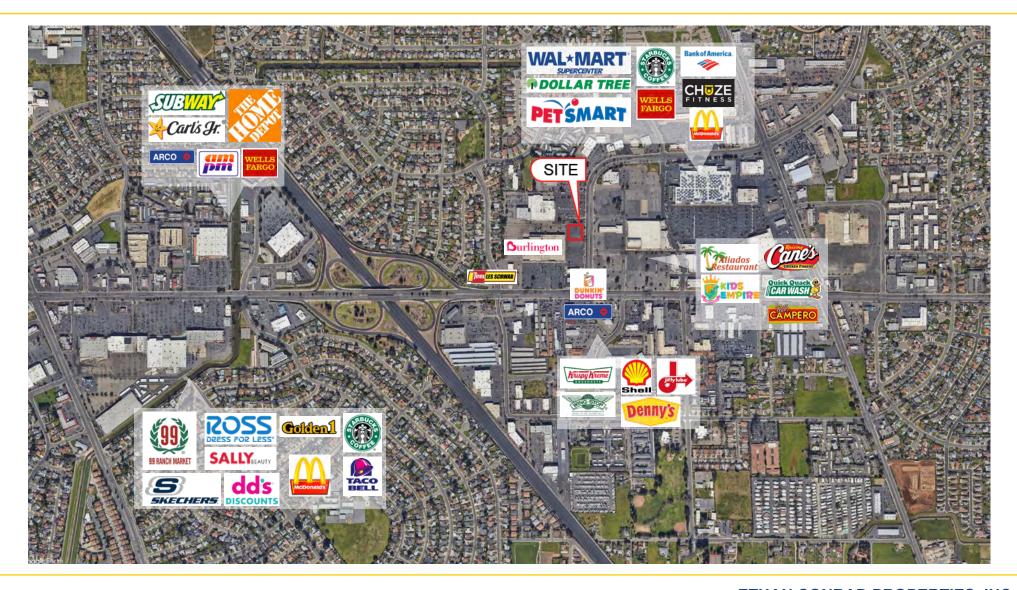

#### PROPERTY DETAILS:

Center is situated directly off Hwy 99 at Florin Rd and is anchored by Burlington with Dunkin' Donuts and Les Schwab within the property.

Many neighboring national tenants including: Walmart Supercenter, Starbucks, Krispy Kreme, Home Depot and many more.

Florin Towne Centre signed leases for Pollo Campero, Quick Quack Car Wash, Raising Cane's, Kids Empire, and a hotel.