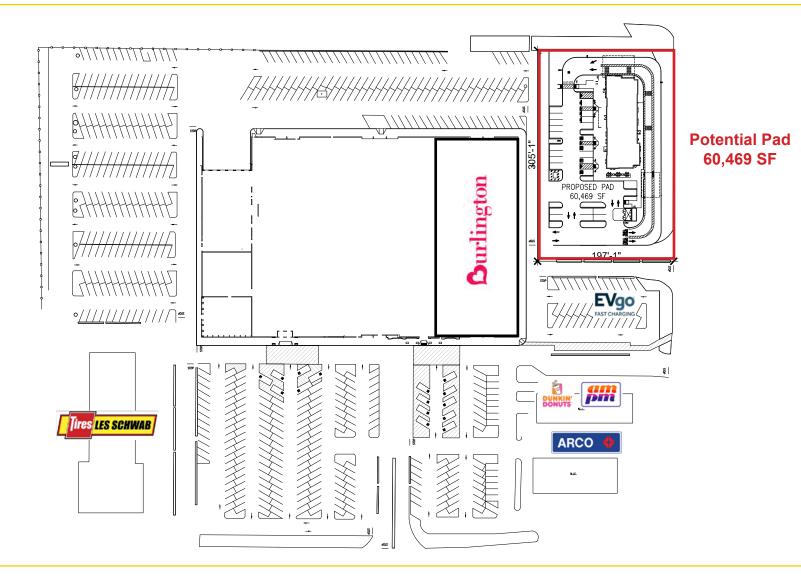

#### **LEASE RATE:**

Pad: 60,469 SF (±1.39 acres) \$10,232.00 (\$0.17 PSF, NNN)

### ETHAN CONRAD PROPERTIES, INC.

1300 NATIONAL DRIVE, SUITE 100 | SACRAMENTO CA, 95834 | 916.779.1000 www.ethanconradprop.com

**SITE PLAN** 