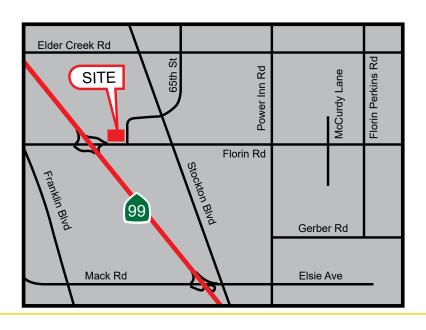

#### **FEATURES:**

- Prominent exposure on 65th Street
- Excellent access to Hwy 99 at Florin Rd
- Anchored by Burlington
- Located along a major thoroughfare with easy access to Hwy 99
- Dense population with over 192,000 residents within 3 miles
- Along busy Florin Rd, adjacent to Florin Town Centre

#### PROPERTY DETAILS:

Center is situated directly off Hwy 99 at Florin Rd and is anchored by Burlington with Dunkin' Donuts and Les Schwab within the property.

Many neighboring national tenants including: Walmart Supercenter, Starbucks, Krispy Kreme, Home Depot and many more.