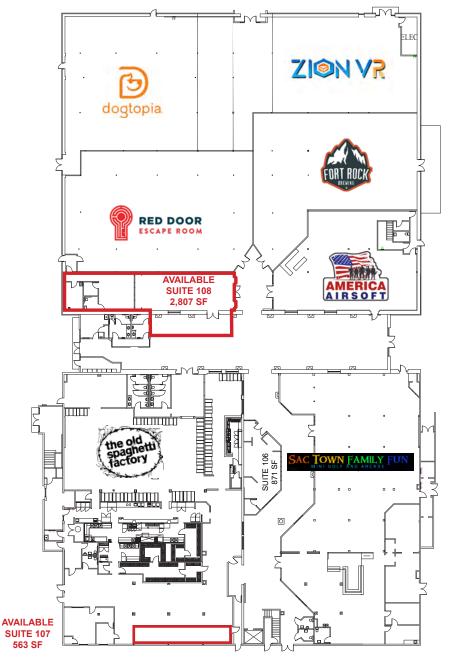

#### **PROPERTY DETAILS:**

Nimbus Winery Village is an established destination entertainment shopping center with excellent access and visibility from Hwy 50.

Major Tenants: Cattlemen's Steakhouse, Old Spaghetti Factory, Mr. Tequila Sports Bar & Grill, Red Door Escape Room, and Fort Rock Brewing.

### ETHAN CONRAD PROPERTIES, INC.

1300 NATIONAL DRIVE, SUITE 100 | SACRAMENTO CA, 95834 | 916.779.1000 www.ethanconradprop.com

RANCHO CORDOVA, CA

**1ST FLOOR PLAN** 

RANCHO CORDOVA, CA