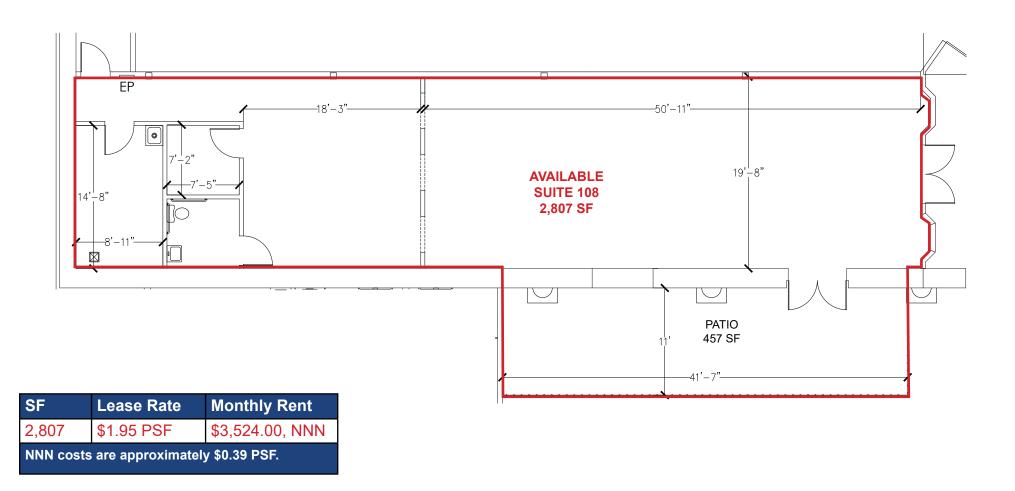

#### **FEATURES:**

- 2,807 SF retail suite with 457 SF patio area ideal for wine bar or similar
- Double door entry from main common area
- Excellent access and visibility from Hwy 50
- Building and monument signage available facing main thoroughfare

#### **LEASE RATES:**

Suite 108: 2,807 SF \$3,524.00 (\$1.95 PSF, NNN)

Storage Space

Suite 107: 563 SF \$ 557.00 (\$0.99 PSF, NNN)

NNN costs are approximately \$0.39 PSF.

 DEMOGRAPHICS:
 1 Mile
 3 Mile
 5 Mile

#### **FLOOR PLAN**