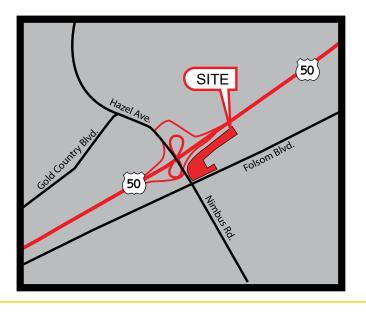

RANCHO CORDOVA, CA

#### **PROPERTY DETAILS:**

Nimbus Winery Village is an established destination entertainment shopping center with excellent access and visibility from Hwy 50.

Major Tenants: Cattlemen's Steakhouse, Old Spaghetti Factory, Mr. Tequila Sports Bar & Grill, Red Door Escape Room, and Fort Rock Brewing.