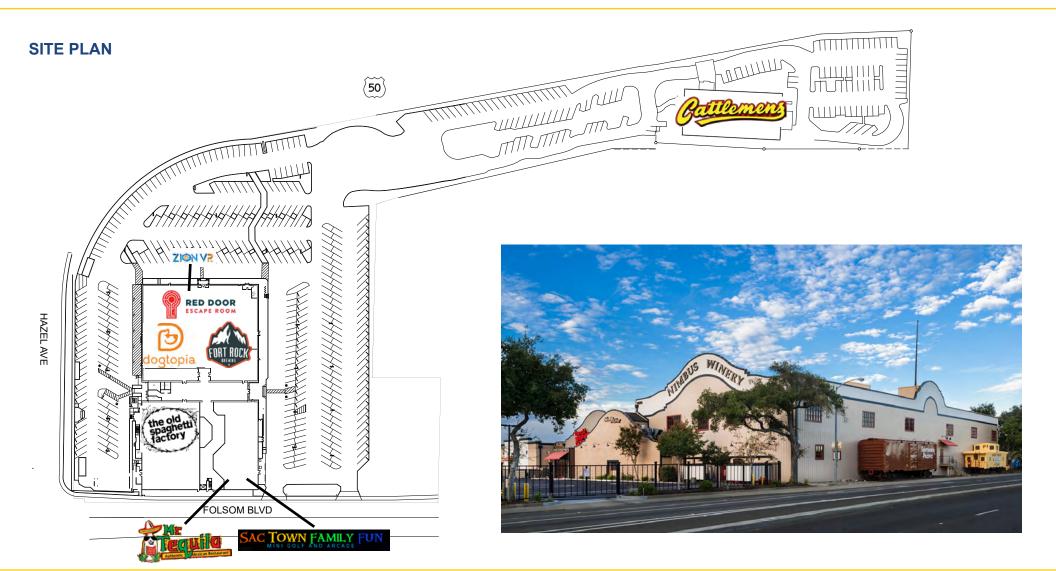

#### **PROPERTY DETAILS:**

Nimbus Winery Village is an established destination entertainment shopping center with excellent access and visibility from Hwy 50.

Major Tenants: Cattlemen's Steakhouse, Old Spaghetti Factory, Mr. Tequila Sports Bar & Grill, Red Door Escape Room, and Fort Rock Brewing.

#### **FLOOR PLAN**