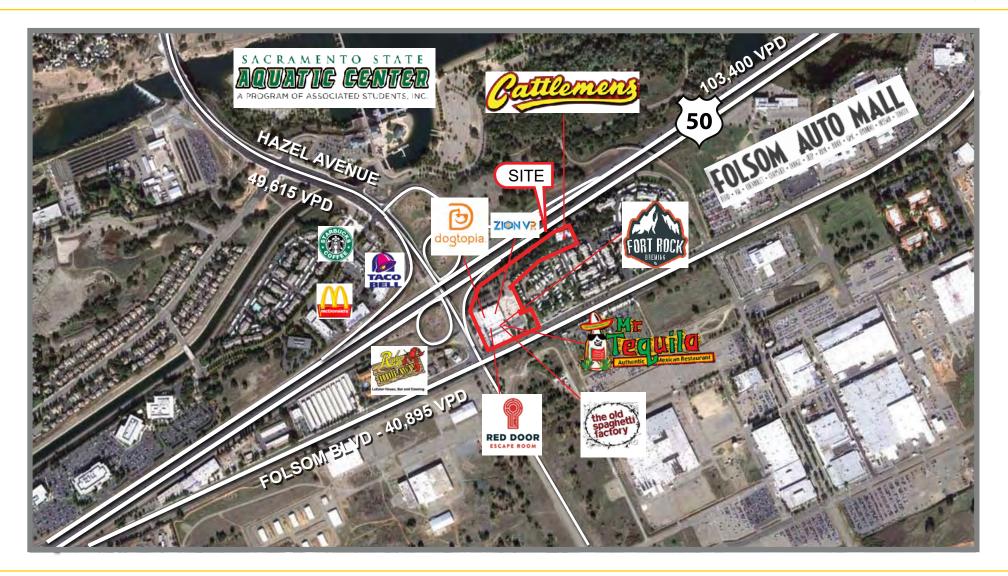

#### **PROPERTY DETAILS:**

Nimbus Winery Village is an established destination entertainment shopping center with excellent access and visibility from Hwy 50.

Major Tenants: Cattlemen's Steakhouse, Old Spaghetti Factory, Mr. Tequila Sports Bar & Grill, Red Door Escape Room, and Fort Rock Brewing.

 2024 Total Population (est):
 2,738
 40,619
 167,230

 2024 Average HH Income:
 \$152,321
 \$156,501
 \$131,655

 Traffic Counts:
 Folsom Blvd: 40,895

Hazel Ave: 49,615 Hwy 50: 103,400