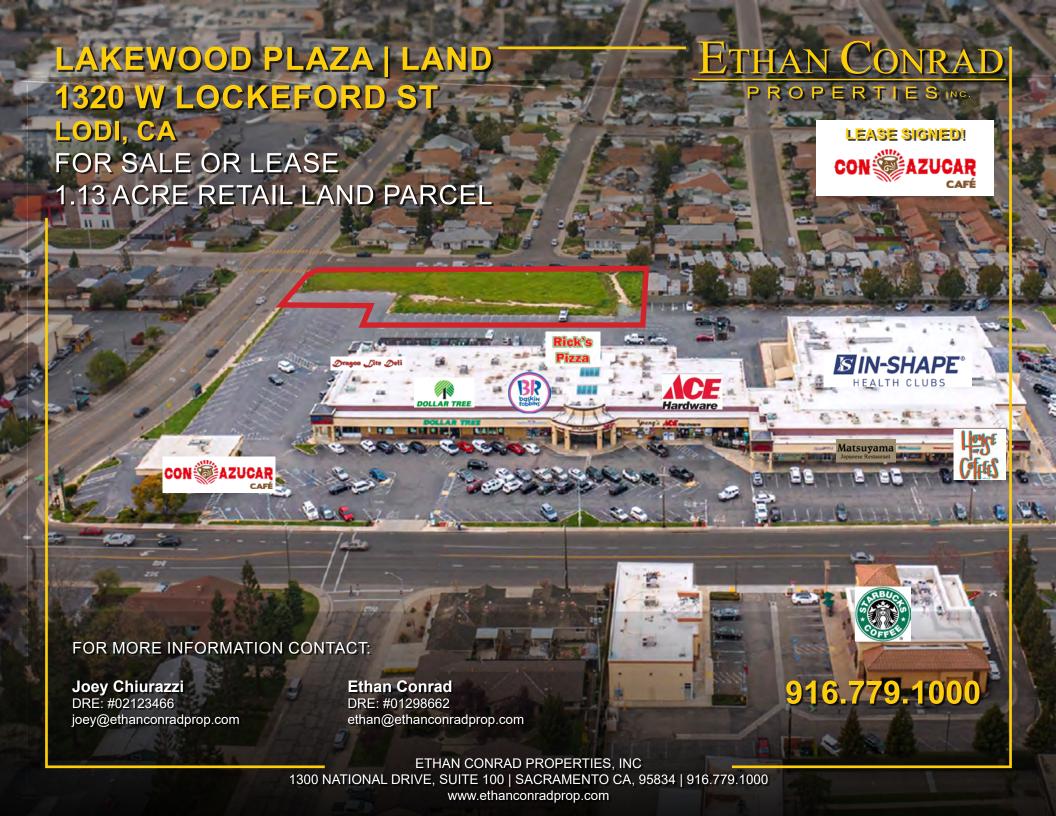

# LAKEWOOD PLAZA | LAND 1320 W LOCKEFORD ST

LODI, CA

### **FEATURES:**

- Anchored by In-Shape Health Club, Dollar Tree, and Ace Hardware
- 22 vehicle stack plan for proposed double drive aisle layout
- 470' of frontage on W Elm Street
- Centrally located in the City of Lodi and directly across the street from Lodi High
- Located at the intersection of W Lockeford St & N Ham Lane
- Multi-tenant building planned on vacant land to be anchored by a nationally popular drive-thru coffee tenant
- Monument and building signage available

### **PROPERTY DETAILS:**

Lakewood Plaza Shopping Center is a well-designed and maintained retail building that offers high visibility and inline retail space in Lodi, California. The property offers a centralized retail location, prominent street visibility, strong long-term tenant mix, and efficient building design that can accommodate smaller retail users.

Surrounded by dense residential population with Lodi High School one block away.

Good mix of restaurant and service tenants which keep the center well trafficked throughout the day. Con Azucar Cafe coming soon!

### **LEASE RATES:**

Pad 1:

Suite 110 945 SF -5,915 SF Suites <2,000 SF \$3.50 PSF, NNN

Suites >2,000 SF \$3.25 PSF, NNN

Divisible to 945 SF

**PURCHASE PRICE:** \$1,403,000.00 (\$28.50 PSF)

 DEMOGRAPHICS:
 1 Mile
 3 Mile
 5 Mile