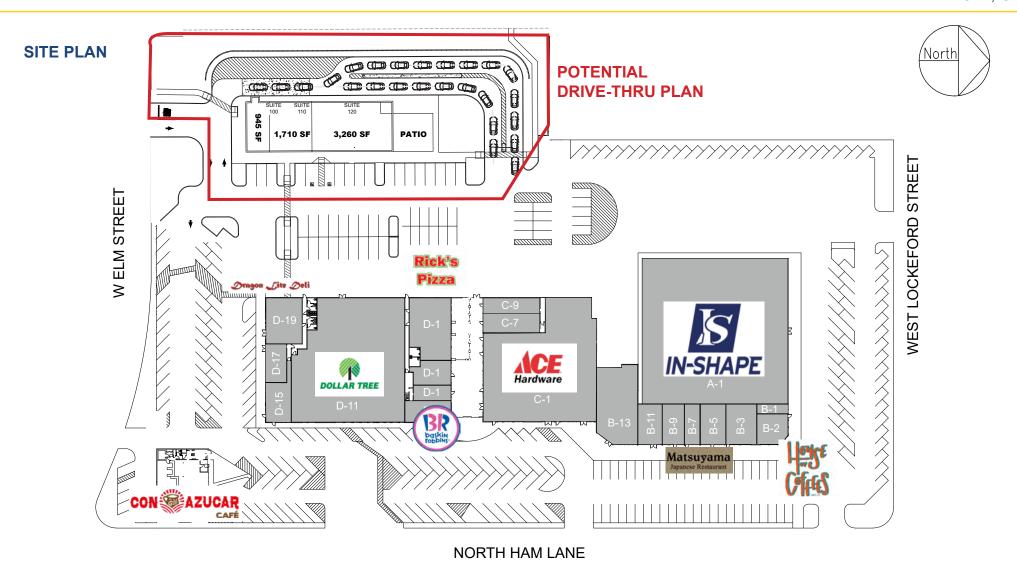

### **FEATURES:**

- Anchored by In-Shape Health Club, Dollar Tree, and Ace Hardware
- 22 vehicle stack plan for proposed double drive aisle layout
- 470' of frontage on W Elm Street
- Centrally located in the City of Lodi and directly across the street from Lodi High
- Located at the intersection of W Lockeford St & N Ham Lane
- Multi-tenant building planned on vacant land to be anchored by a nationally popular drive-thru coffee tenant
- Monument and building signage available

### **LEASE RATES:**

Pad 1:

Suite 110 945 SF -5,915 SF Suites <2,000 SF \$3.50 PSF, NNN

Suites >2,000 SF \$3.25 PSF, NNN

Divisible to 945 SF

**PURCHASE PRICE:** \$1,403,000.00 (\$28.50 PSF)

 DEMOGRAPHICS:
 1 Mile
 3 Mile
 5 Mile

# POTENTIAL DRIVE-THRU PLAN