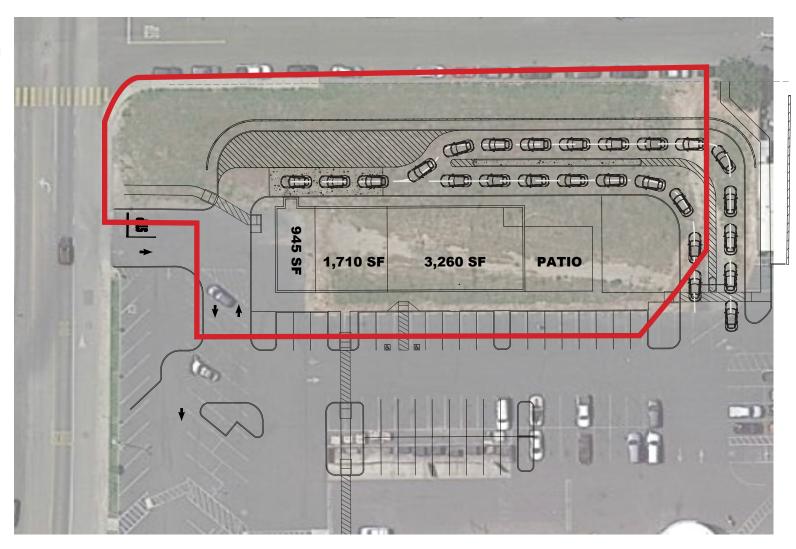

# POTENTIAL DRIVE-THRU PLAN

### **LEASE RATES:**

Pad 1:

Suite 110 945 SF -5,915 SF Suites <2,000 SF \$3.50 PSF, NNN

Suites >2,000 SF \$3.25 PSF, NNN

Divisible to 945 SF

**PURCHASE PRICE:** \$1,403,000.00 (\$28.50 PSF)

 DEMOGRAPHICS:
 1 Mile
 3 Mile
 5 Mile