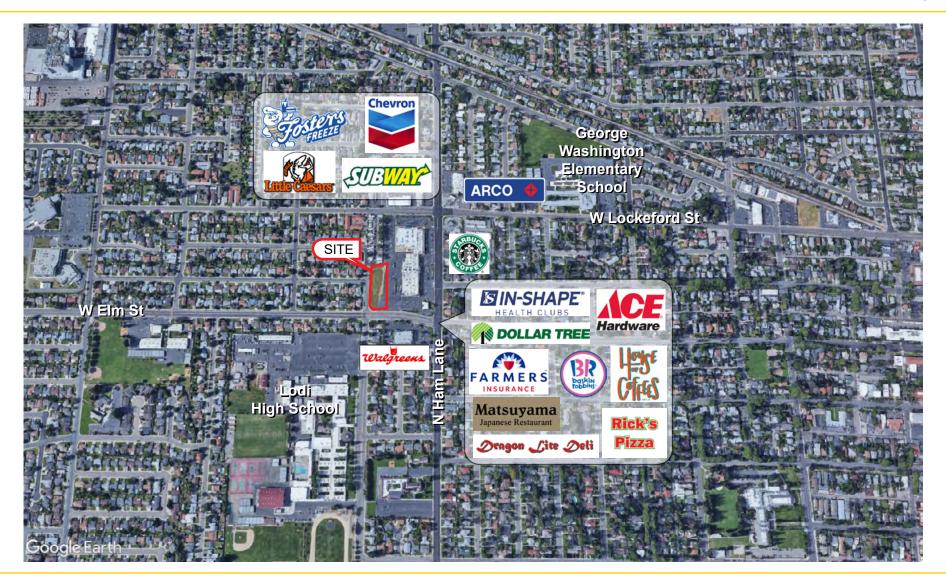

Surrounded by dense residential population with Lodi High School one block away.

Good mix of restaurant and service tenants which keep the center well trafficked throughout the day. Con Azucar Cafe coming soon!