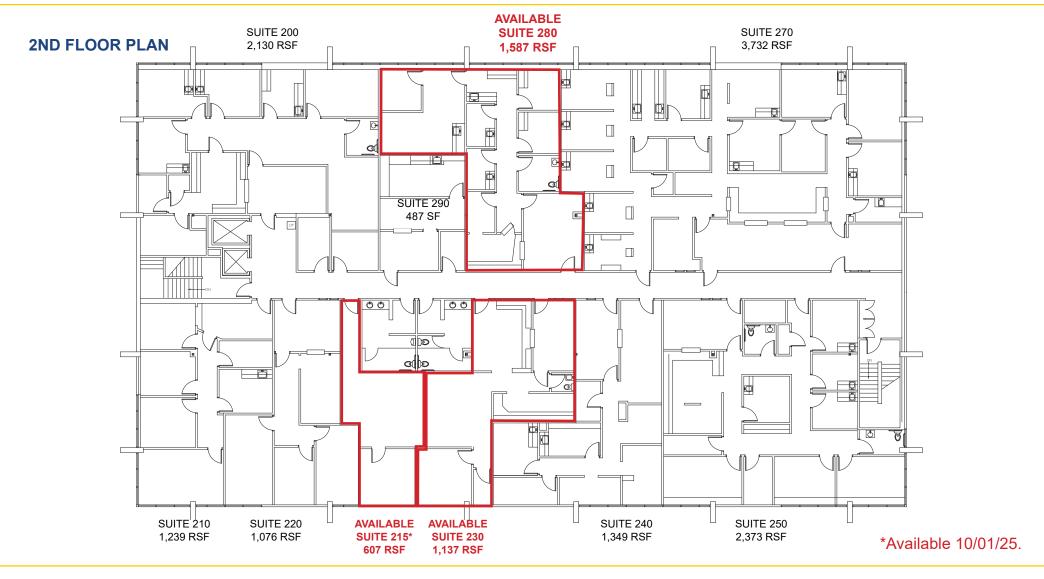

#### **LEASE RATES:**

| Suite 215*     | 607 RSF   | \$1,208.00 (\$1.99 PSF, Full Service) |
|----------------|-----------|---------------------------------------|
| Suite 230      | 1,137 RSF | \$2,263.00 (\$1.99 PSF, Full Service) |
| Suite 280      | 1,587 RSF | \$3,158.00 (\$1.99 PSF, Full Service) |
| Suite 307      | 1,760 RSF | \$3,326.00 (\$1.89 PSF, Full Service) |
| Suite 310      | 1,538 RSF | \$2,753.00 (\$1.79 PSF, Full Service) |
| Suite 320      | 1,667 RSF | \$3,084.00 (\$1.85 PSF, Full Service) |
| Suite 325      | 2,297 RSF | \$4,571.00 (\$1.99 PSF, Full Service) |
| Suites 320/325 | 3,964 RSF | \$7,333.00 (\$1.85 PSF, Full Service) |

<sup>\*</sup>Available 10/01/25.

#### ETHAN CONRAD PROPERTIES, INC.

ROSEVILLE, CA