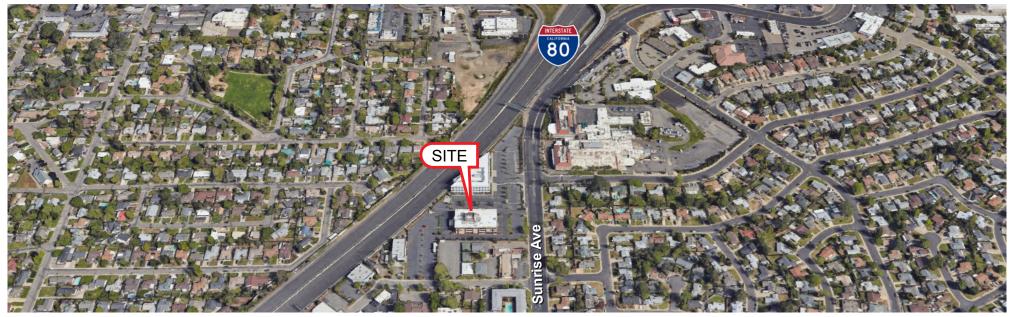

#### **PROPERTY DETAILS:**

Attractive 46,611 RSF 3-story Medical Office building with flexible and functional tenant improvements. Prominent visibility off I-80.

Great location with retail and restaurants nearby. Features large offices, reception and waiting areas.

### ETHAN CONRAD PROPERTIES, INC.

ROSEVILLE, CA

**SUNRISE AVE** 