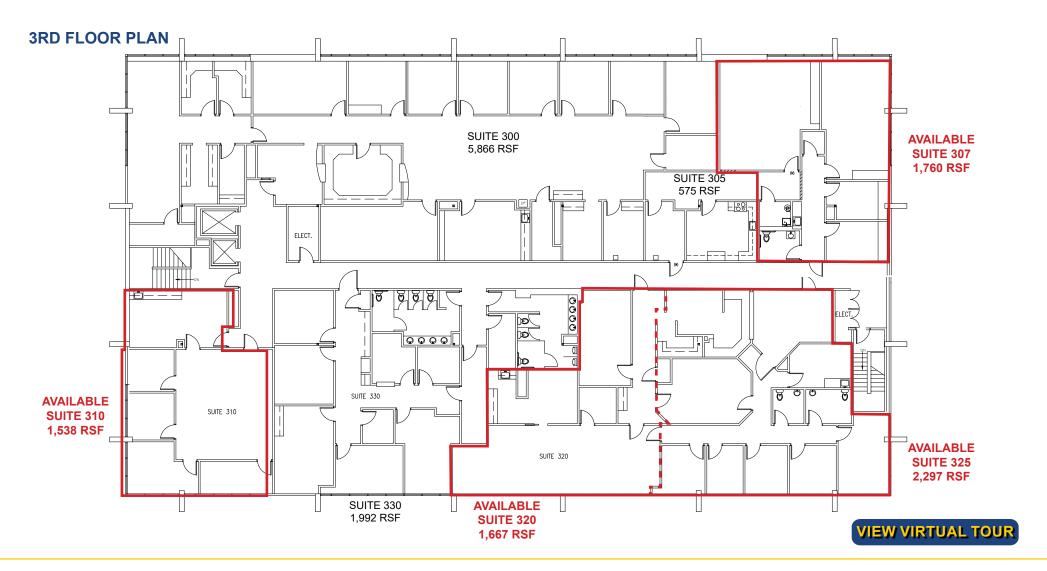

#### **LEASE RATES:**

| Suite 215*     | 607 RSF   | \$1,208.00 (\$1.99 PSF, Full Service) |
|----------------|-----------|---------------------------------------|
| Suite 230      | 1,137 RSF | \$2,263.00 (\$1.99 PSF, Full Service) |
| Suite 280      | 1,587 RSF | \$3,158.00 (\$1.99 PSF, Full Service) |
| Suite 307      | 1,760 RSF | \$3,326.00 (\$1.89 PSF, Full Service) |
| Suite 310      | 1,538 RSF | \$2,753.00 (\$1.79 PSF, Full Service) |
| Suite 320      | 1,667 RSF | \$3,084.00 (\$1.85 PSF, Full Service) |
| Suite 325      | 2,297 RSF | \$4,571.00 (\$1.99 PSF, Full Service) |
| Suites 320/325 | 3,964 RSF | \$7,333.00 (\$1.85 PSF, Full Service) |

### ETHAN CONRAD PROPERTIES, INC.

ROSEVILLE, CA