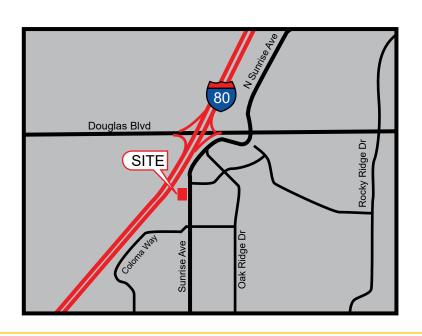

#### **PROPERTY DETAILS:**

Attractive 46,611 RSF 3-story Medical Office building with flexible and functional tenant improvements. Prominent visibility off I-80.

Great location with retail and restaurants nearby. Features large offices, reception and waiting areas.

### ETHAN CONRAD PROPERTIES, INC.

ROSEVILLE, CA

**SUNRISE AVE** 