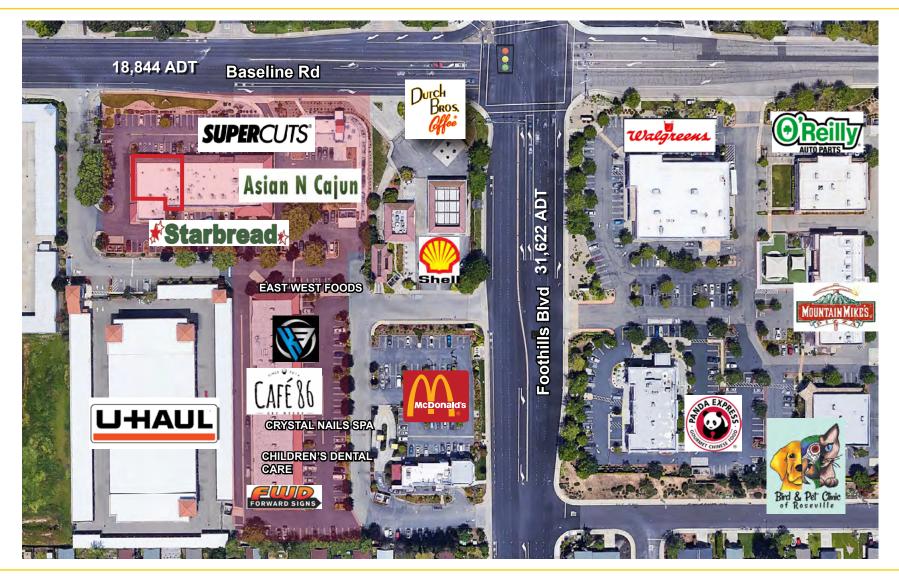

#### PROPERTY DETAILS:

Elk Hills Plaza I & II is situated at one of Roseville's key intersections. This center is across the street from a high volume Bel-Air and Rite Aid. Located in close proximity to the densely populated Del Webb Sun City neighborhood which is a 1,200 acre community of active adults with approximately 3,000 single family homes.

Surrounded by several schools (Roseville School District, Roseville Montessori Academy) as well as churches and temples.

Dutch Bros drive-thru coffee kiosk onsite.

Traffic Count @ Basline Rd: 18,844 Foothills Blvd: 31,622