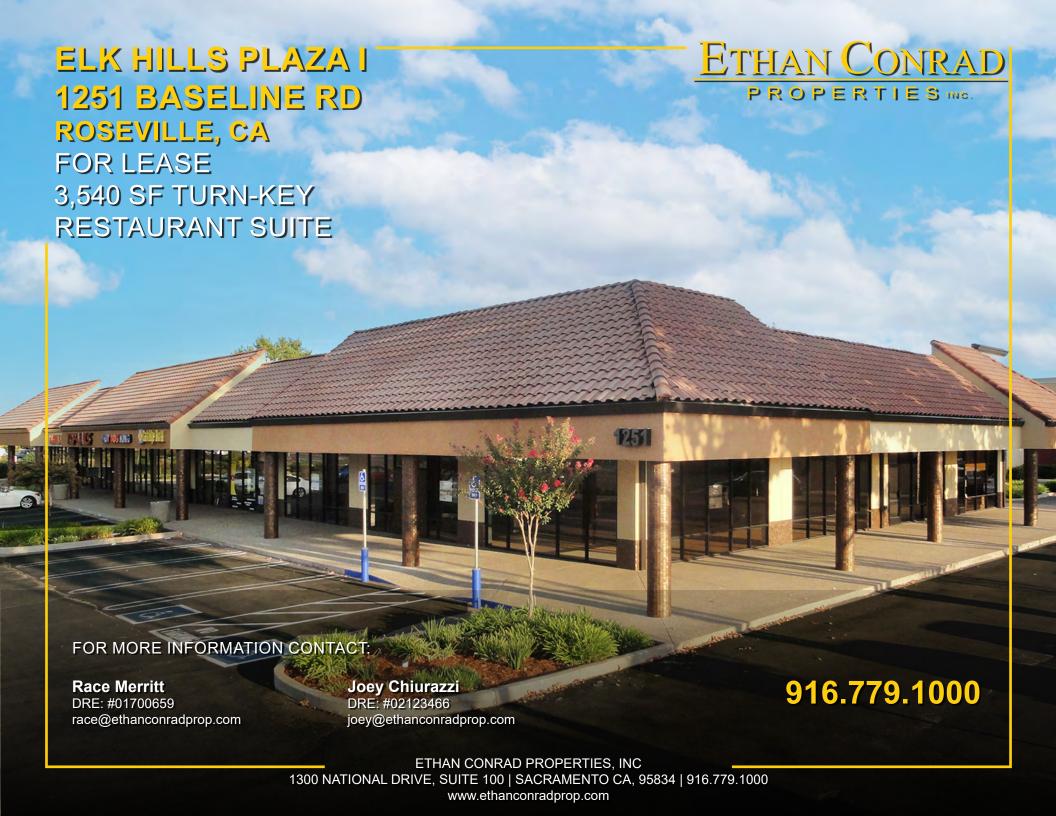

# **ELK HILLS PLAZA I** 1251 BASELINE RD

ROSEVILLE, CA

ROSEVILLE, CA

\*Available with 30 days' notice.

#### **FEATURES:**

- 2nd generation restaurant space w/ FF&E
- Two large, covered patios for outside dining
- · Convenient access from Baseline Rd and Foothills Blvd
- Strong daytime population and dense residential population
- Monument signage on Baseline Rd and Foothills Blvd
- Baseline Rd is a busy commuter route

#### PROPERTY DETAILS:

Elk Hills Plaza I & II is situated at one of Roseville's key intersections. This center is across the street from a high volume Bel-Air and Rite Aid. Located in close proximity to the densely populated Del Webb Sun City neighborhood which is a 1,200 acre community of active adults with approximately 3,000 single family homes.

#### **LEASE RATE:**

Suite 150\* 3,540 SF \$8,815.00 (\$2.49 PSF, NNN)

NNN costs are approximately \$0.43 PSF.

\*Available with 30 days' notice.

| DEMOGRAPHICS:                | 1 Mile    | 3 Mile    | 5 Mile    |
|------------------------------|-----------|-----------|-----------|
| 2024 Total Population (est): | 17,502    | 112,495   | 339,094   |
| 2024 Average HH Income:      | \$133,682 | \$124,966 | \$125,660 |
|                              |           |           |           |