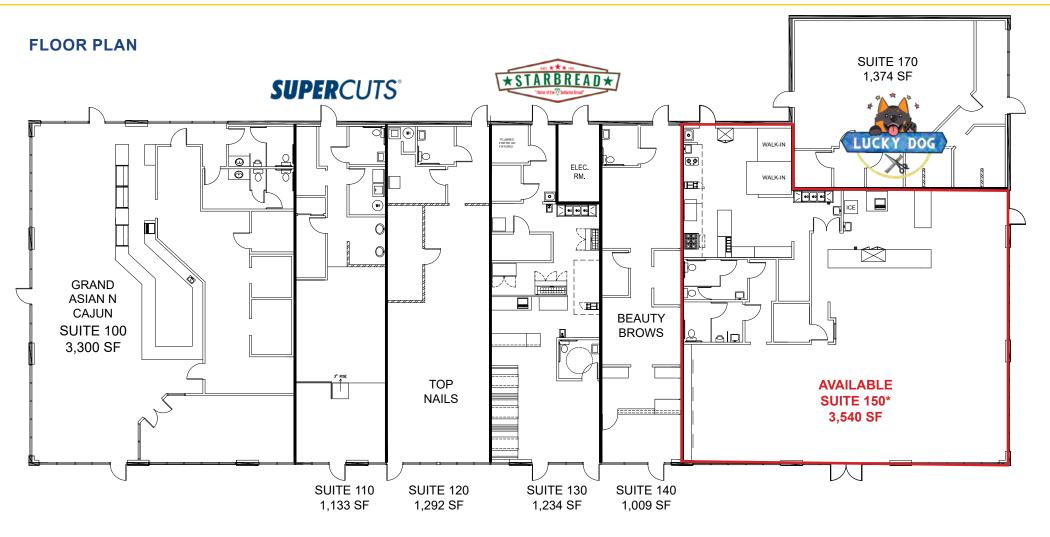

#### **LEASE RATE:**

Suite 150\* 3,540 SF \$8,815.00 (\$2.49 PSF, NNN)

NNN costs are approximately \$0.43 PSF.

\*Available with 30 days' notice.

| DEMOGRAPHICS:                | 1 Mile    | 3 Mile    | 5 Mile    |
|------------------------------|-----------|-----------|-----------|
| 2024 Total Population (est): | 17,502    | 112,495   | 339,094   |
| 2024 Average HH Income:      | \$133,682 | \$124,966 | \$125,660 |
|                              |           |           |           |