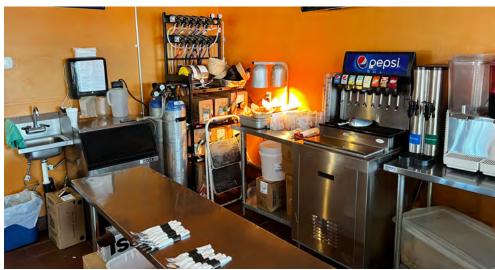

#### **LEASE RATE:**

Suite 150\* 3,540 SF \$8,815.00 (\$2.49 PSF, NNN)

NNN costs are approximately \$0.43 PSF.

\*Available with 30 days' notice.

| DEMOGRAPHICS:                | 1 Mile    | 3 Mile    | 5 Mile    |
|------------------------------|-----------|-----------|-----------|
| 2024 Total Population (est): | 17,502    | 112,495   | 339,094   |
| 2024 Average HH Income:      | \$133,682 | \$124,966 | \$125,660 |
|                              |           |           |           |

# **ELK HILLS PLAZA I** 1251 BASELINE RD

ROSEVILLE, CA

ROSEVILLE, CA

\*Available with 30 days' notice.