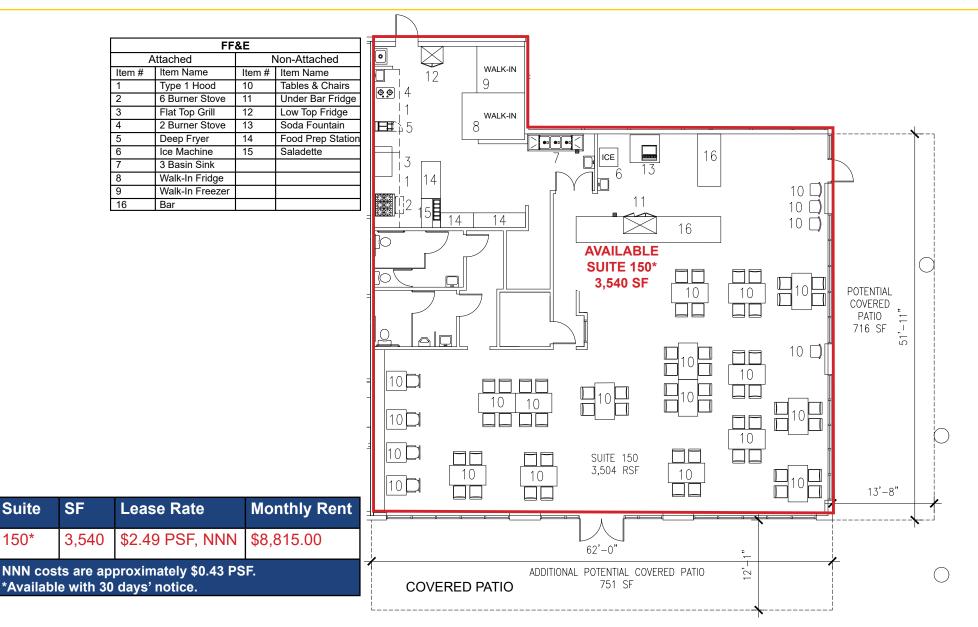

#### **LEASE RATE:**

Suite 150\* 3,540 SF \$8,815.00 (\$2.49 PSF, NNN)

NNN costs are approximately \$0.43 PSF.

\*Available with 30 days' notice.

| DEMOGRAPHICS:                | 1 Mile    | 3 Mile    | 5 Mile    |
|------------------------------|-----------|-----------|-----------|
| 2024 Total Population (est): | 17,502    | 112,495   | 339,094   |
| 2024 Average HH Income:      | \$133,682 | \$124,966 | \$125,660 |
|                              |           |           |           |

#### **FEATURES:**

- 2nd generation restaurant space w/ FF&E
- Two large, covered patios for outside dining
- · Convenient access from Baseline Rd and Foothills Blvd
- Strong daytime population and dense residential population
- Monument signage on Baseline Rd and Foothills Blvd
- Baseline Rd is a busy commuter route