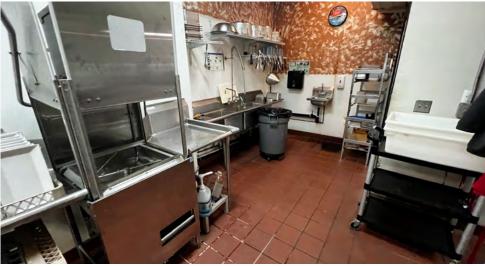

#### **LEASE RATE:**

Suite 150\* 3,540 SF \$8,815.00 (\$2.49 PSF, NNN)

NNN costs are approximately \$0.43 PSF.

\*Available with 30 days' notice.

| DEMOGRAPHICS:                | 1 Mile    | 3 Mile    | 5 Mile    |
|------------------------------|-----------|-----------|-----------|
| 2024 Total Population (est): | 17,502    | 112,495   | 339,094   |
| 2024 Average HH Income:      | \$133,682 | \$124,966 | \$125,660 |
|                              |           |           |           |

# **ELK HILLS PLAZA I** 1251 BASELINE RD

ROSEVILLE, CA

ROSEVILLE, CA

\*Available with 30 days' notice.