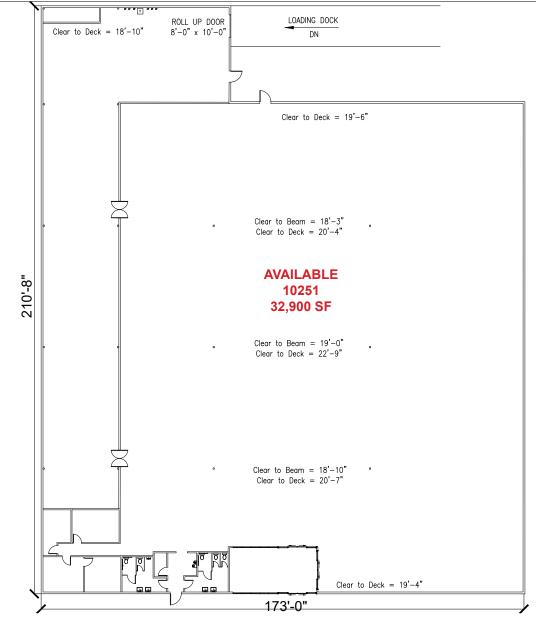

e radius which includes Westfield Roseville Galleria and The Fountains. Benefits from strong traffic counts on Pleasant Grove and Fairway Drive. High traffic counts on Hwy 65 of ±95,000 ADT off Hwy 65, the main freeway connector between Sacramento and Yuba City/ Marysville.

Close proximity to I-80 interchange, making it accessible to the entire Placer County Region.

#### **LEASE RATE:**

10251 Fairway Dr 32,900 SF \$51,982.00 (\$1.58 PSF, NNN)

NNN costs are aproximately \$0.29 PSF.

 DEMOGRAPHICS:
 1 Mile
 3 Mile
 5 Mile

 2023 Total Population (est):
 17,691
 111,417
 241,995

 2023 Average HH Income:
 \$116,474
 \$118,117
 \$120,225

Traffic Count @ Fairway Dr: 37,404 Pleasant Grove Blvd @ Roseville Bypass: 63,135

### ETHAN CONRAD PROPERTIES, INC.

ROSEVILLE, CA

### **FLOOR PLAN**



## ETHAN CONRAD PROPERTIES, INC.

ROSEVILLE, CA

### SITE PLAN



## ETHAN CONRAD PROPERTIES, INC.

ROSEVILLE, CA



## ETHAN CONRAD PROPERTIES, INC.

1300 NATIONAL DRIVE, SUITE 100 | SACRAMENTO CA, 95834 | 916.779.1000 www.ethanconradprop.com

The information contained herein has been obtained from sources we believe to be reliable. However, we cannot guarantee, warrant or represent its accuracy and all information is subject to error, change or withdrawal. An interested party and their advisors should conduct an independent investigation of the property to determine to your satisfaction the suitability of the property for your needs.