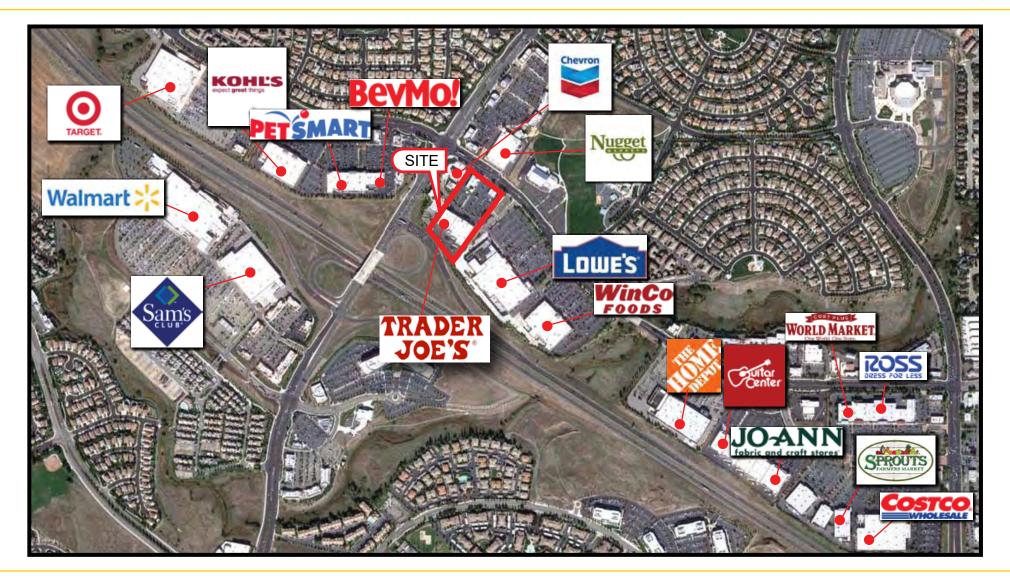

ROSEVILLE, CA

#### **FEATURES:**

- Excellent freeway exposure and signage
- · Anchored by Trader Joe's
- Property is adjacent to Lowe's, Winco and directly across the street from Nugget Market Center
- Near the major intersection of Fairway Dr and Pleasant Grove Blvd
- 124 parking spaces

#### PROPERTY DETAILS:

Fairway Commons is part of the nearly ±3,000,000 SF of retail located within a 3-mile radius which includes Westfield Roseville Galleria and The Fountains. Benefits from strong traffic counts on Pleasant Grove and Fairway Drive. High traffic counts on Hwy 65 of ±95,000 ADT off Hwy 65, the main freeway connector between Sacramento and Yuba City/ Marysville.