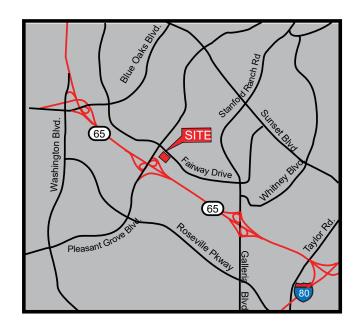

#### PROPERTY DETAILS:

Fairway Commons is part of the nearly ±3,000,000 SF of retail located within a 3-mile radius which includes Westfield Roseville Galleria and The Fountains. Benefits from strong traffic counts on Pleasant Grove and Fairway Drive. High traffic counts on Hwy 65 of ±95,000 ADT off Hwy 65, the main freeway connector between Sacramento and Yuba City/ Marysville.

Close proximity to I-80 interchange, making it accessible to the entire Placer County Region.