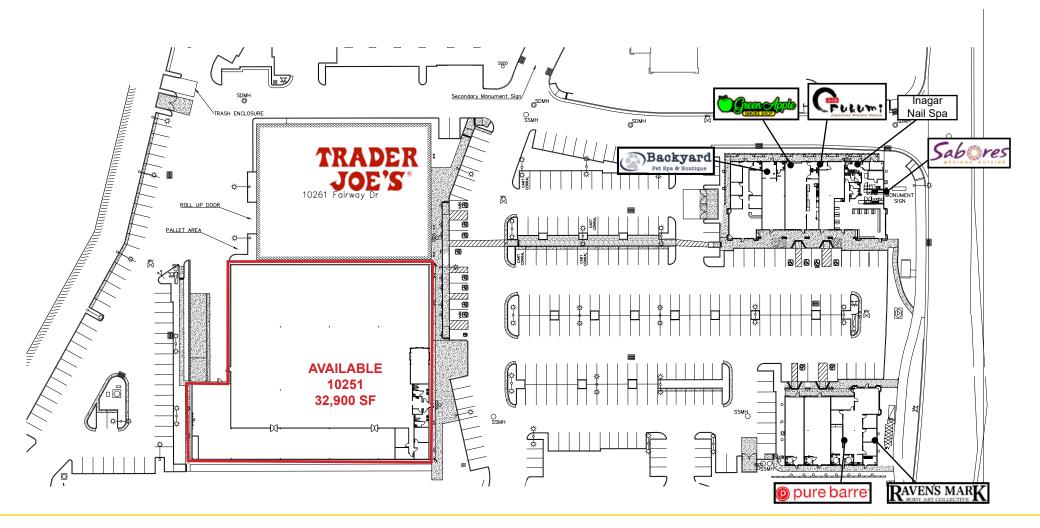

ains. Benefits from strong traffic counts on Pleasant Grove and Fairway Drive. High traffic counts on Hwy 65 of ±95,000 ADT off Hwy 65, the main freeway connector between Sacramento and Yuba City/ Marysville.

Close proximity to I-80 interchange, making it accessible to the entire Placer County Region.

#### **LEASE RATE:**

10251 Fairway Dr 32,900 SF \$51,982.00 (\$1.58 PSF, NNN)

NNN costs are aproximately \$0.29 PSF.

 DEMOGRAPHICS:
 1 Mile
 3 Mile
 5 Mile

 2023 Total Population (est):
 17,691
 111,417
 241,995

 2023 Average HH Income:
 \$116,474
 \$118,117
 \$120,225

Traffic Count @ Fairway Dr: 37,404 Pleasant Grove Blvd @ Roseville Bypass: 63,135

### ETHAN CONRAD PROPERTIES, INC.

ROSEVILLE, CA

### **FLOOR PLAN**



## ETHAN CONRAD PROPERTIES, INC.

ROSEVILLE, CA

### SITE PLAN



## ETHAN CONRAD PROPERTIES, INC.

ROSEVILLE, CA



## ETHAN CONRAD PROPERTIES, INC.

1300 NATIONAL DRIVE, SUITE 100 | SACRAMENTO CA, 95834 | 916.779.1000 www.ethanconradprop.com

The information contained herein has been obtained from sources we believe to be reliable. However, we cannot guarantee, warrant or represent its accuracy and all information is subject to error, change or withdrawal. An interested party and their advisors should conduct an independent investigation of the property to determine to your satisfaction the suitability of the property for your needs.