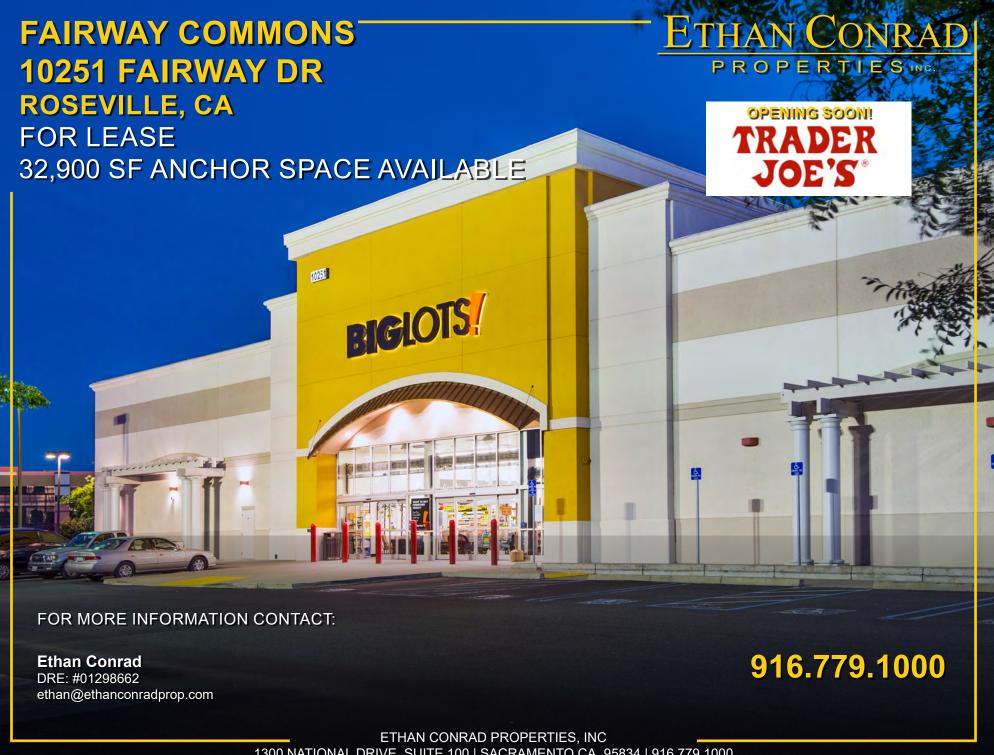

ROSEVILLE, CA

#### **FEATURES:**

- Excellent freeway exposure and signage
- · Anchored by Trader Joe's
- Property is adjacent to Lowe's, Winco and directly across the street from Nugget Market Center
- Near the major intersection of Fairway Dr and Pleasant Grove Blvd
- 124 parking spaces

#### **LEASE RATE:**

10251 Fairway Dr 32,900 SF \$51,982.00 (\$1.58 PSF, NNN)

NNN costs are aproximately \$0.29 PSF.

 DEMOGRAPHICS:
 1 Mile
 3 Mile
 5 Mile

 2023 Total Population (est):
 17,691
 111,417
 241,995