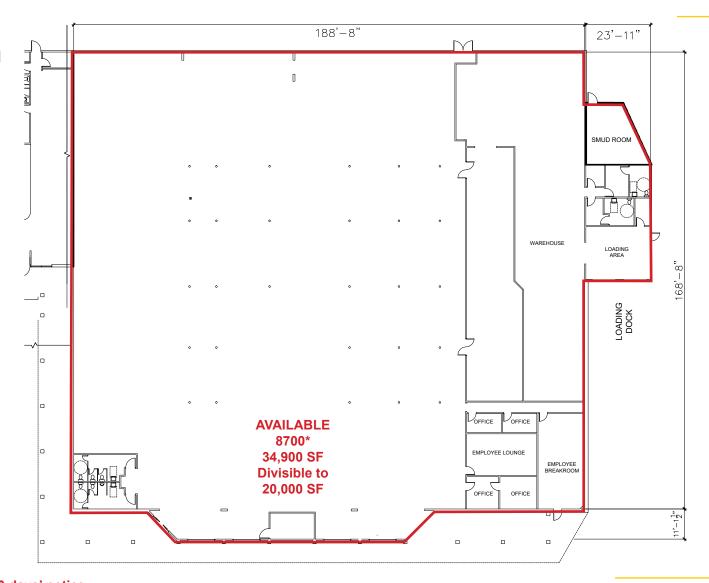

AILS:

Glenbrook is a neighborhood retail center serving an area with limited retail. The combination of a strong daytime population with steady evening and weekend traffic make this an ideal opportunity for most retail uses.

Dutch Bros coffee drive-thru now open!

#### LEASE RATE:

Suite 8700: 34.900 SF \$33,155.00 (\$0.95 PSF, NNN) Divisible to 20.000 SF: Lease rate available upon request

NNN costs are approximately \$0.29 PSF.

**DEMOGRAPHICS:** 1 Mile 3 Mile 5 Mile 2023 Total Population (est): 15.214 120.883 327.728 2023 Average HH Income: \$105.836 \$96.003 \$87.496 Traffic Count @ La Riviera Dr and Watt Ave: 102,819

#### ETHAN CONRAD PROPERTIES, INC.

1300 NATIONAL DRIVE, SUITE 100 | SACRAMENTO CA, 95834 | 916.779.1000 www.ethanconradprop.com

SACRAMENTO, CA

#### **FLOOR PLAN**



\*Available with 30 days' notice.

## ETHAN CONRAD PROPERTIES, INC.

1300 NATIONAL DRIVE, SUITE 100 | SACRAMENTO CA, 95834 | 916.779.1000 www.ethanconradprop.com

SACRAMENTO, CA



# ETHAN CONRAD PROPERTIES, INC.

1300 NATIONAL DRIVE, SUITE 100 | SACRAMENTO CA, 95834 | 916.779.1000 www.ethanconradprop.com

SACRAMENTO, CA



### ETHAN CONRAD PROPERTIES, INC.

1300 NATIONAL DRIVE, SUITE 100 | SACRAMENTO CA, 95834 | 916.779.1000 www.ethanconradprop.com

The information contained herein has been obtained from sources we believe to be reliable. However, we cannot guarantee, warrant or represent its accuracy and all information is subject to error, change or withdrawal. An interested party and their advisors should conduct an independent investigation of the property to determine to your satis