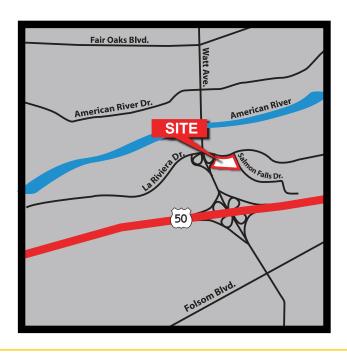

# GLENBROOK SHOPPING CENTER 8700 LA RIVIERA DR SACRAMENTO, CA FOR LEASE 20,000 SF - 34,900 SF RETAIL SUITE