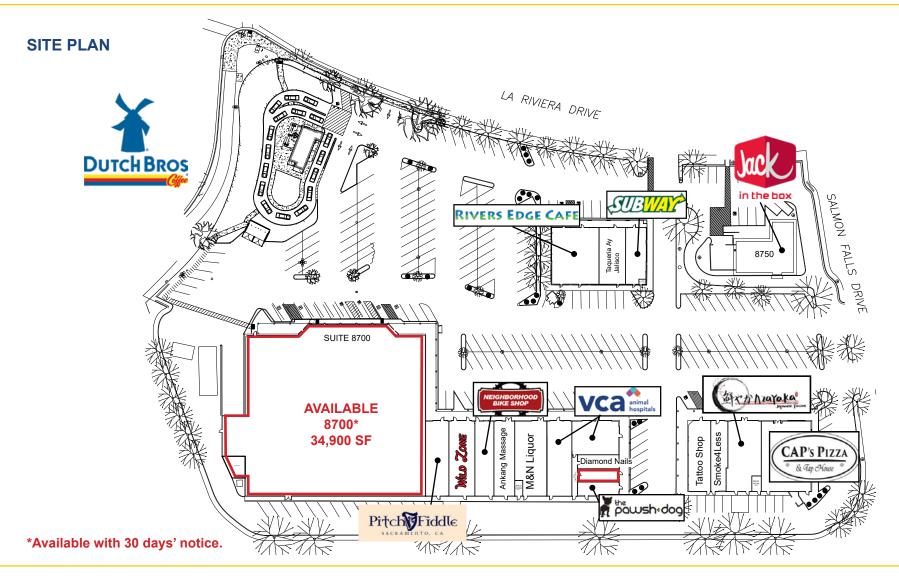

s an ideal opportunity for most retail uses.

Dutch Bros coffee drive-thru now open!

#### LEASE RATE:

Suite 8700: 34.900 SF \$33,155.00 (\$0.95 PSF, NNN) Divisible to 20.000 SF: Lease rate available upon request

NNN costs are approximately \$0.29 PSF.

**DEMOGRAPHICS:** 1 Mile 3 Mile 5 Mile 2023 Total Population (est): 15.214 120.883 327.728 2023 Average HH Income: \$105.836 \$96.003 \$87.496 Traffic Count @ La Riviera Dr and Watt Ave: 102,819

#### ETHAN CONRAD PROPERTIES, INC.

1300 NATIONAL DRIVE, SUITE 100 | SACRAMENTO CA, 95834 | 916.779.1000 www.ethanconradprop.com

SACRAMENTO, CA

#### **FLOOR PLAN**



\*Available with 30 days' notice.

## ETHAN CONRAD PROPERTIES, INC.

1300 NATIONAL DRIVE, SUITE 100 | SACRAMENTO CA, 95834 | 916.779.1000 www.ethanconradprop.com

SACRAMENTO, CA



# ETHAN CONRAD PROPERTIES, INC.

1300 NATIONAL DRIVE, SUITE 100 | SACRAMENTO CA, 95834 | 916.779.1000 www.ethanconradprop.com

SACRAMENTO, CA



### ETHAN CONRAD PROPERTIES, INC.

1300 NATIONAL DRIVE, SUITE 100 | SACRAMENTO CA, 95834 | 916.779.1000 www.ethanconradprop.com

The information contained herein has been obtained from sources we believe to be reliable. However, we cannot guarantee, warrant or represent its accuracy and all information is subject to error, change or withdrawal. An interested party and their advisors should conduct an independent investigation of the property to determine to your satisfaction the suitability of the property for your needs.

SACRAMENTO, CA



# ETHAN CONRAD PROPERTIES, INC.

1300 NATIONAL DRIVE, SUITE 100 | SACRAMENTO CA, 95834 | 916.779.1000 www.