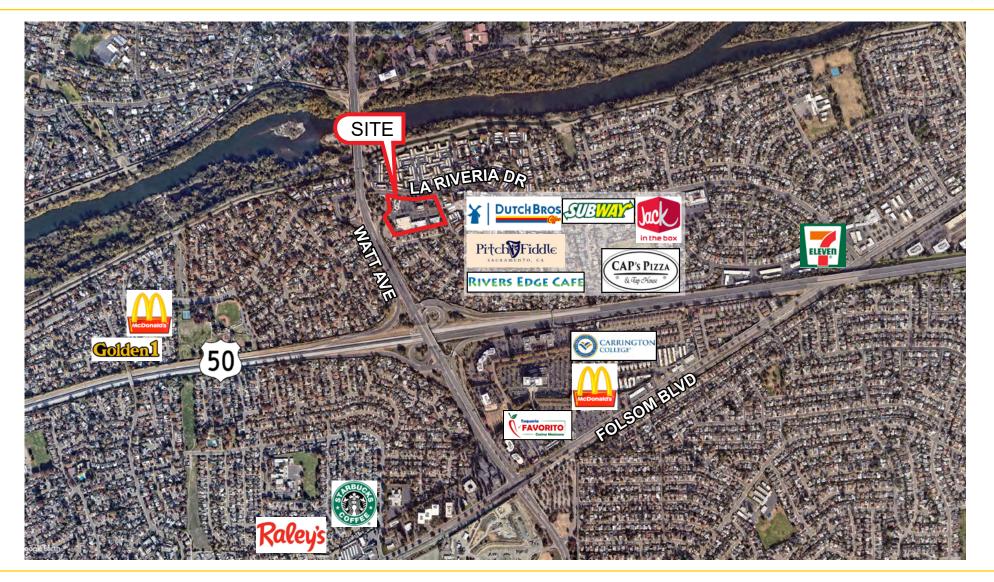

PSF, NNN) Divisible to 20.000 SF: Lease rate available upon request

NNN costs are approximately \$0.29 PSF.

**DEMOGRAPHICS:** 1 Mile 3 Mile 5 Mile 2023 Total Population (est): 15.214 120.883 327.728 2023 Average HH Income: \$105.836 \$96.003 \$87.496 Traffic Count @ La Riviera Dr and Watt Ave: 102,819

#### ETHAN CONRAD PROPERTIES, INC.

1300 NATIONAL DRIVE, SUITE 100 | SACRAMENTO CA, 95834 | 916.779.1000 www.ethanconradprop.com

SACRAMENTO, CA

#### **FLOOR PLAN**



\*Available with 30 days' notice.

## ETHAN CONRAD PROPERTIES, INC.

1300 NATIONAL DRIVE, SUITE 100 | SACRAMENTO CA, 95834 | 916.779.1000 www.ethanconradprop.com

SACRAMENTO, CA



# ETHAN CONRAD PROPERTIES, INC.

1300 NATIONAL DRIVE, SUITE 100 | SACRAMENTO CA, 95834 | 916.779.1000 www.ethanconradprop.com

SACRAMENTO, CA



### ETHAN CONRAD PROPERTIES, INC.

1300 NATIONAL DRIVE, SUITE 100 | SACRAMENTO CA, 95834 | 916.779.1000 www.ethanconradprop.com

The information contained herein has been obtained from sources we believe to be reliable. However, we cannot guarantee, warrant or represent its accuracy and all information is subject to error, change or withdrawal. An interested party and their advisors should conduct an independent investigation of the property to determine to your satisfaction the suitability of the property for your needs.

SACRAMENTO, CA



# ETHAN CONRAD PROPERTIES, INC.

1300 NATIONAL DRIVE, SUITE 100 | SACRAMENTO CA, 95834 | 916.779.1000 www.ethanconradprop.com

The information contained herein has been obtained from sources we believe to be reliable. However, we cannot guarantee, war