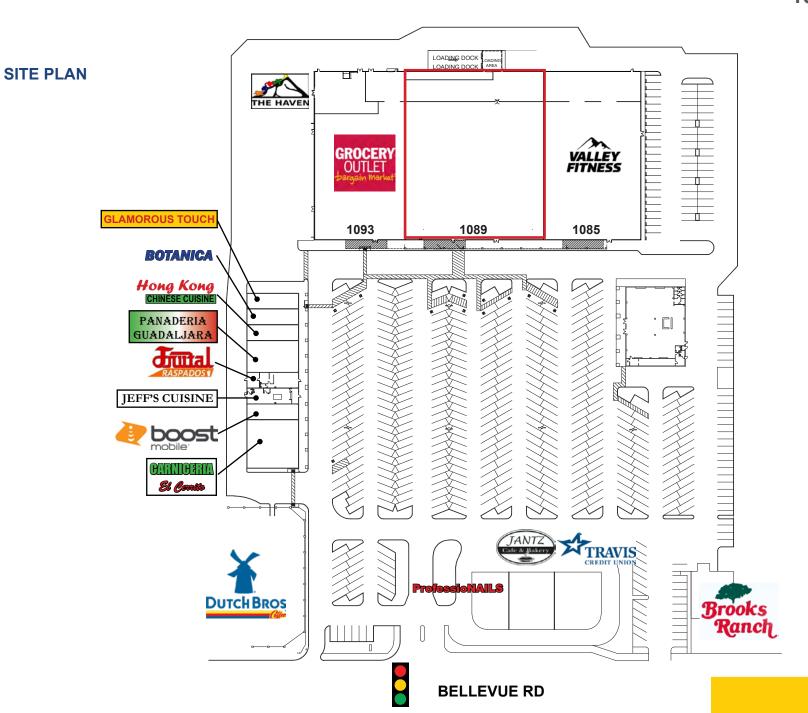

#### **FEATURES:**

- 20,000 SF 35,895 SF anchor suite available
- Located just one mile east of Hwy 99
- Signalized ingress/egress at intersection
- Prominent monument signage available
- Anchored by Grocery Outlet, and Valley Fitness
- Ample parking

Grocery Outlet now open!