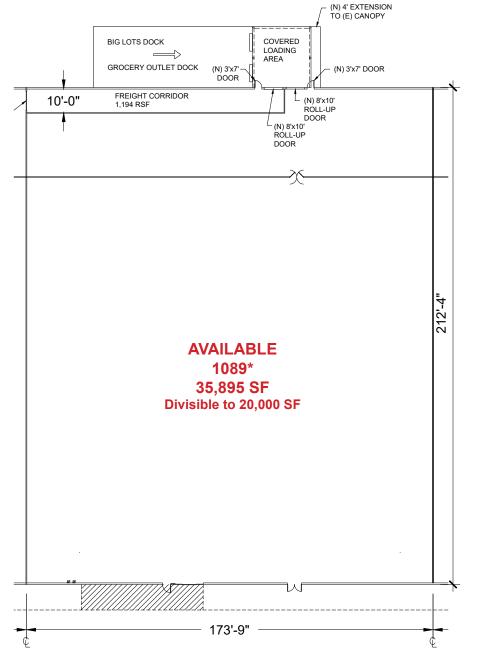

#### **FLOOR PLAN**

\*Available with 30 days' notice.

#### **LEASE RATE:**

Suite 1089\* 35,895 SF \$34,100.00 (\$0.95 PSF, NNN)

Divisible to 20,000 SF Lease rate available upon request.

NNN costs are approximately \$0.26 PSF. \*Available with 30 days' notice.