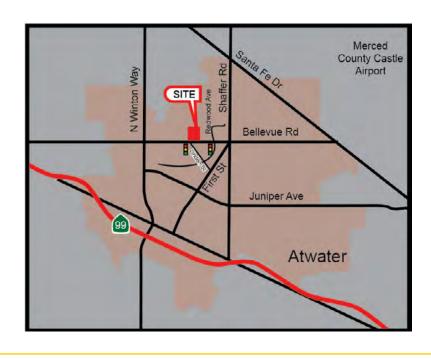

#### **PROPERTY DETAILS:**

Situated on Bellevue Rd, Atwater's main retail corridor with excellent visibility and strong traffic counts.

This shopping center is surrounded by a number of national retailers including CVS, Food 4 Less, Rite-Aid, Dollar Tree, Starbucks, McDonald's and more.