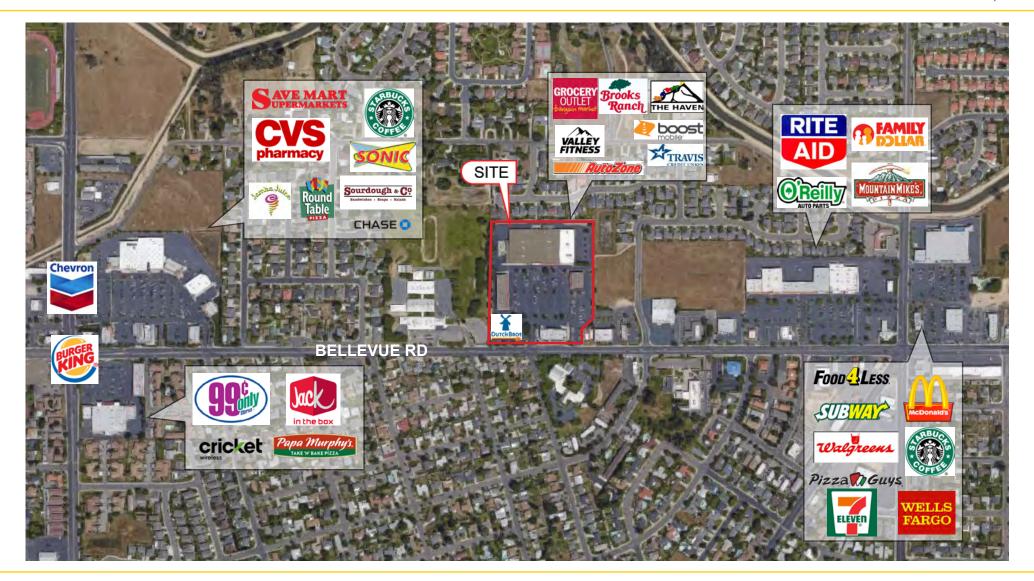

#### **PROPERTY DETAILS:**

Situated on Bellevue Rd, Atwater's main retail corridor with excellent visibility and strong traffic counts.

This shopping center is surrounded by a number of national retailers including CVS, Food 4 Less, Rite-Aid, Dollar Tree, Starbucks, McDonald's and more.