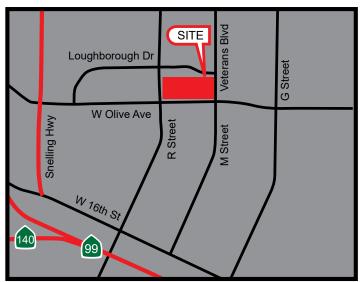

#### FEATURES:

- 24,527 SF anchor space (divisible to 12,000 SF)
- · Center anchored by Michael's
- · Adjacent to the Marketplace at Merced
- Abundant parking
- Close proximity to Hwy 99
- Prominent signage opportunity on the Merced Mall pylon on W. Olive Ave
- New planned digital LED pylon sign

#### **PROPERTY DETAILS:**

Marketplace at Merced is undergoing a major redevelopment and part of the major retail corridor in Merced. Big Lots! and Michaels flank the shop spaces.

Diverse mix of national tenants in the surrounding area, including: JCPenney, Sephora, Target, Starbucks, dd's Discounts, CVS Pharmacy, Five Below, Kohl's, and many more.