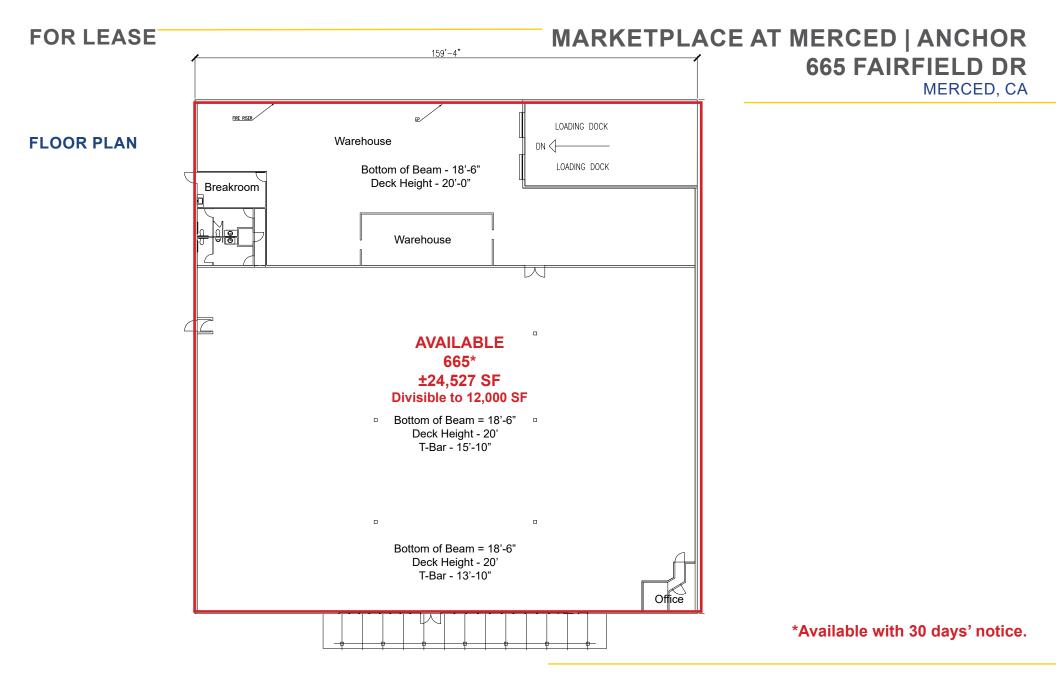

# MARKETPLACE AT MERCED | ANCHOR 665 FAIRFIELD DR

MERCED, CA

#### FEATURES:

- 24,527 SF anchor space (divisible to 12,000 SF)
- · Center anchored by Michael's
- · Adjacent to the Marketplace at Merced
- Abundant parking
- Close proximity to Hwy 99
- Prominent signage opportunity on the Merced Mall pylon on W. Olive Ave
- New planned digital LED pylon sign

#### LEASE RATE:

Suite 665\*:24,527 SF\$23,301.00 (\$0.95 PSF, NNN)Divisible to 12,000 SFLease rate available upon request.

NNN costs are approximately \$0.27 PSF. \*Available with 30 days' notice.

| DEMOGRAPHICS:                | 1 Mile      | 3 Mile      | 5 Mile   |
|------------------------------|-------------|-------------|----------|
| 2023 Total Population (est): | 18,989      | 96,869      | 111,382  |
| 2023 Average HH Income:      | \$63,356    | \$78,365    | \$79,777 |
| 2023 Traffic Count @ W Olive | St 33,034 & | M St 10,802 |          |