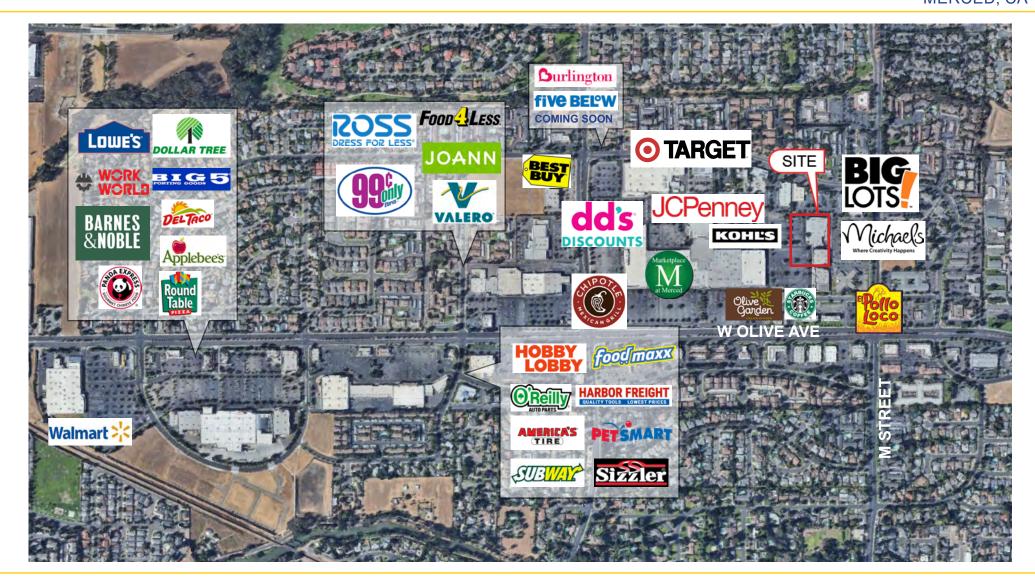

#### **PROPERTY DETAILS:**

Marketplace at Merced is undergoing a major redevelopment and part of the major retail corridor in Merced. Big Lots! and Michaels flank the shop spaces.

Diverse mix of national tenants in the surrounding area, including: JCPenney, Sephora, Target, Starbucks, dd's Discounts, CVS Pharmacy, Five Below, Kohl's, and many more.