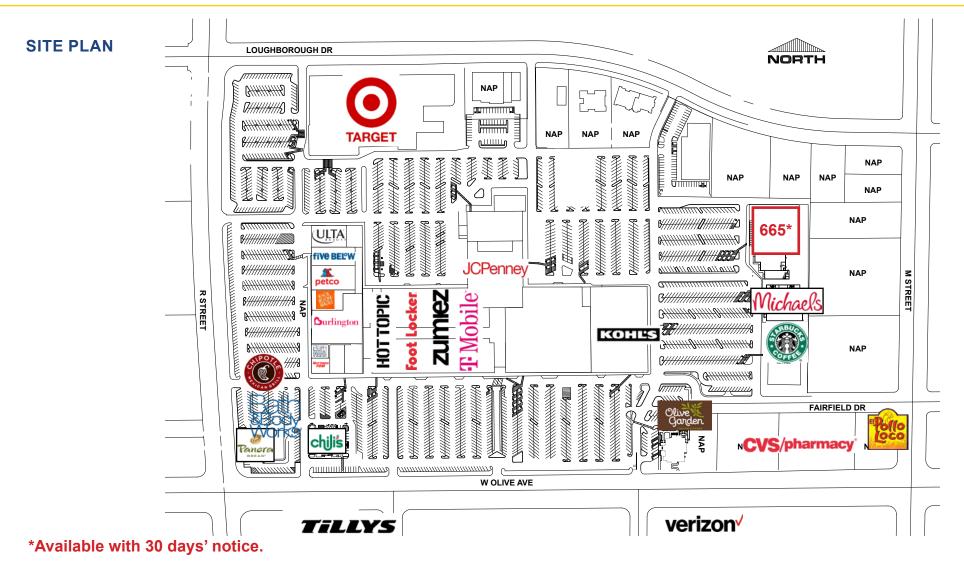

#### FEATURES:

- 24,527 SF anchor space (divisible to 12,000 SF)
- · Center anchored by Michael's
- · Adjacent to the Marketplace at Merced
- Abundant parking
- Close proximity to Hwy 99
- Prominent signage opportunity on the Merced Mall pylon on W. Olive Ave
- New planned digital LED pylon sign

#### **PROPERTY DETAILS:**

Marketplace at Merced is undergoing a major redevelopment and part of the major retail corridor in Merced. Big Lots! and Michaels flank the shop spaces.

Diverse mix of national tenants in the surrounding area, including: JCPenney, Sephora, Target, Starbucks, dd's Discounts, CVS Pharmacy, Five Below, Kohl's, and many more.