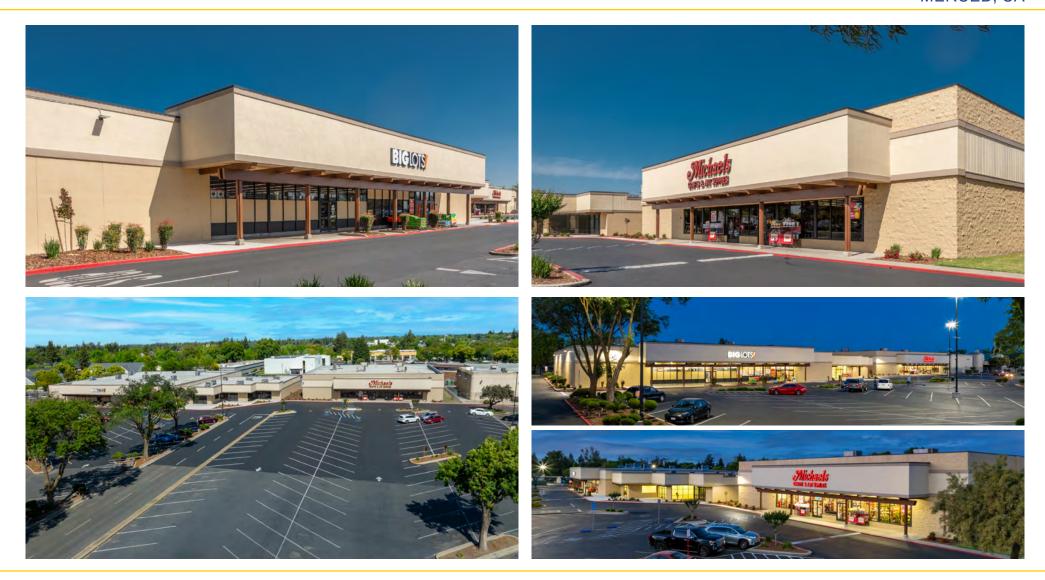

#### FEATURES:

- 24,527 SF anchor space (divisible to 12,000 SF)
- · Center anchored by Michael's
- · Adjacent to the Marketplace at Merced
- Abundant parking
- Close proximity to Hwy 99
- Prominent signage opportunity on the Merced Mall pylon on W. Olive Ave
- New planned digital LED pylon sign

#### **PROPERTY DETAILS:**

Marketplace at Merced is undergoing a major redevelopment and part of the major retail corridor in Merced. Big Lots! and Michaels flank the shop spaces.

Diverse mix of national tenants in the surrounding area, including: JCPenney, Sephora, Target, Starbucks, dd's Discounts, CVS Pharmacy, Five Below, Kohl's, and many more.